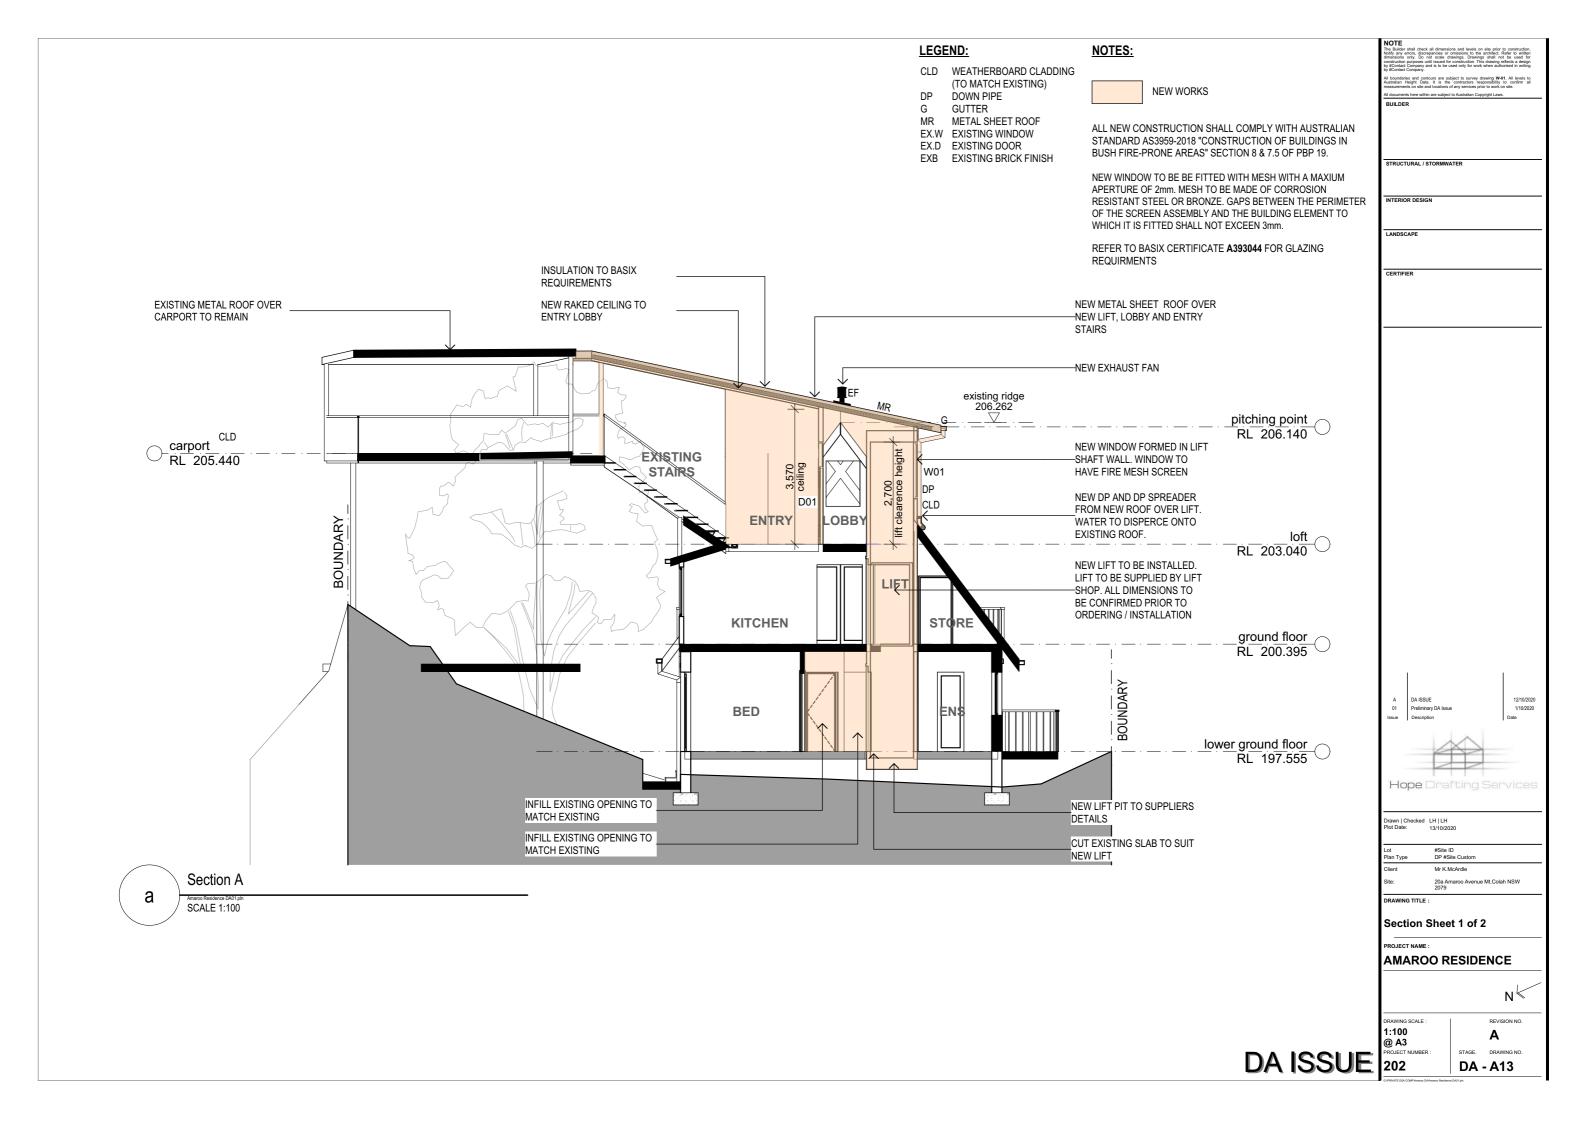

| Architectural Drawing Index |     |                                               |  |
|-----------------------------|-----|-----------------------------------------------|--|
| No.                         | Rev | Sheet Name                                    |  |
| A00                         | Α   | Cover Sheet                                   |  |
| A01                         | Α   | Site Analysis                                 |  |
| A02                         | Α   | Proposed Site Plan & Roof Plan                |  |
| A03                         | Α   | Existing & Demolition Lower Ground Floor Plan |  |
| A04                         | Α   | Existing & Demolition Ground Floor Plan       |  |
| A05                         | Α   | Existing & Demolition Loft Floor Plan         |  |
| A06                         | Α   | Existing & Demolition Roof Plan               |  |
| A07                         | Α   | Proposed Lower Ground Floor Plan              |  |
| A08                         | Α   | Proposed Ground Floor Plan                    |  |
| A09                         | Α   | Proposed Loft Floor Plan                      |  |
| A10                         | Α   | Proposed Roof Plan                            |  |
| A11                         | Α   | North Elevation                               |  |
| A12                         | Α   | East Elevation                                |  |
| A13                         | Α   | Section Sheet 1 of 2                          |  |
| A14                         | Α   | Sections Sheet 2 of 2                         |  |
| A15                         | Α   | Shadow Diagrams                               |  |
| A16                         | Α   | Colour Schedule                               |  |