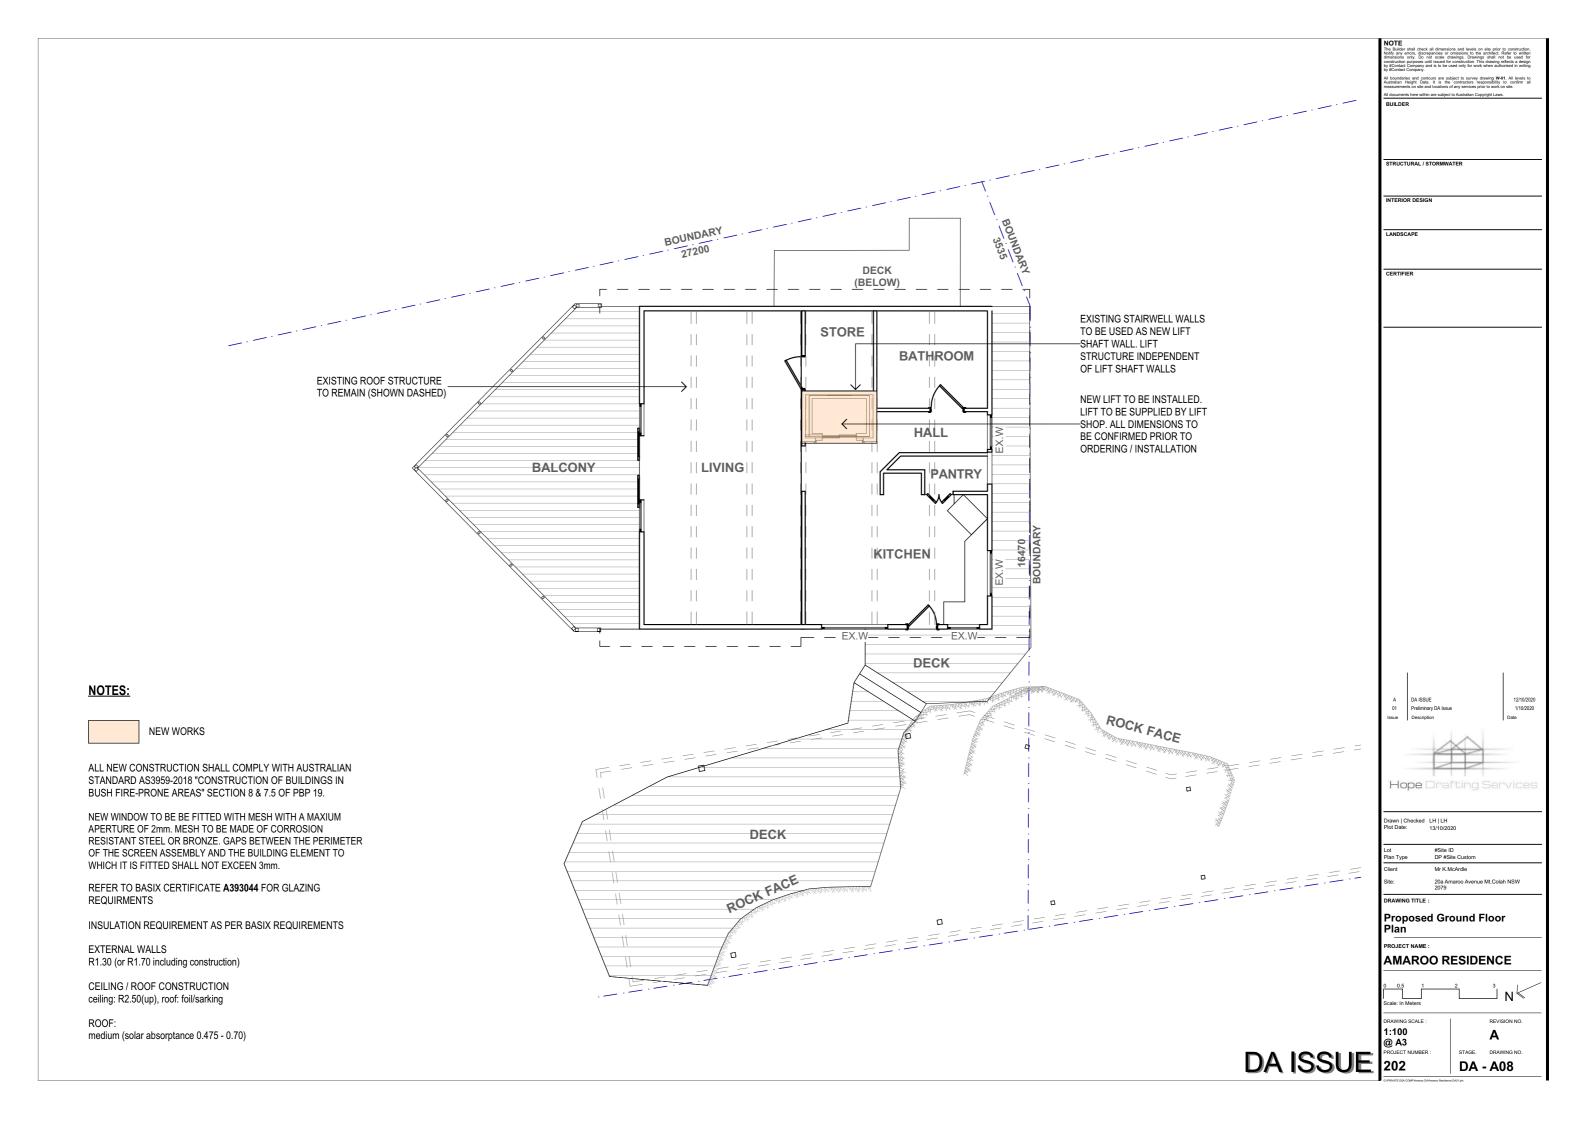

All construction to comply with the Requirements of the NSW Rural Fire Service guideline entitled PLanning for Bush fire protection 2006 and AS 3959 - 2018 (Construction of Buildings in Bushfire Prone Areas) and the Bush Fire Report.

Roof Pitch as indicated on the drawings.

All new gutter and downpipes to be connected into existing house stormwater system

All works to comply with the requirements of the BASIX certificate No A393044

All building works must be carried out in accordance with the current provisions on the **NCC Building code of Australia** and relevant standards.

All dimensions are to be verified on site and any discrepancies reffered to the project superintendent for determination. Do not scale off of any drawings.

| Carring Rg    | —BUSH LANDS                   |
|---------------|-------------------------------|
| Annaroo Ave   | —BUS STOP                     |
| Location Plan | —PACIFIC HIGHWAY  —LOCAL CAFE |