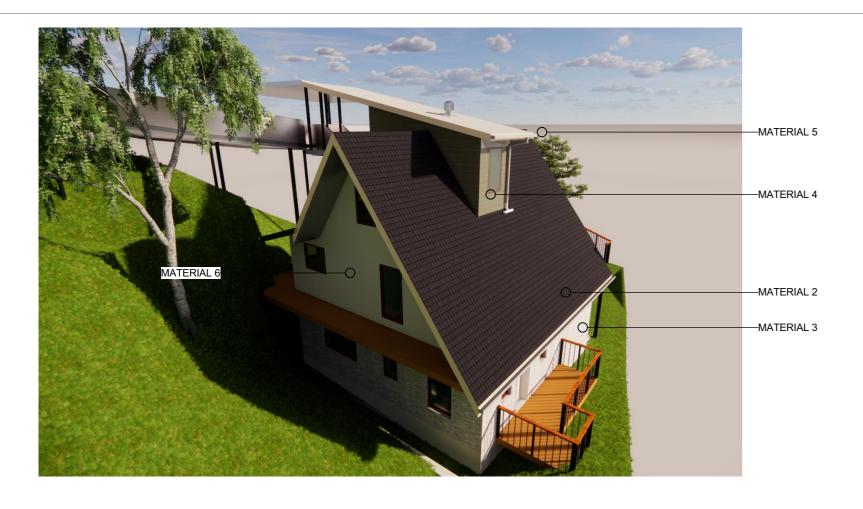

**Cover Sheet** PROJECT NAME **AMAROO RESIDENCE** 1:1.28 @ A3 DA - A00

DA ISSUE

SUBJECT SITE
20a Amaroo Avenue

MATERIAL LEGEND

MATERIAL 2 EXISTING TILE ROOF

MATERIAL 1 COLOURBOND ROOF COLOUR TO MATCH EXISTING ROOF

MATERIAL 3 EXISTING PAINTED BRICK

MATERIAL 4
PAINTED TIMBER CLADDING
TO MATCH EXISTING

MATERIAL 5 COLOURBOND GUTTER COLOUR TO MATCH NEW ROOF

MATERIAL 6 EXISTING PAINTED TIMBER CLADDING

STRUCTURAL / STORMWATER INTERIOR DESIGN LANDSCAPE