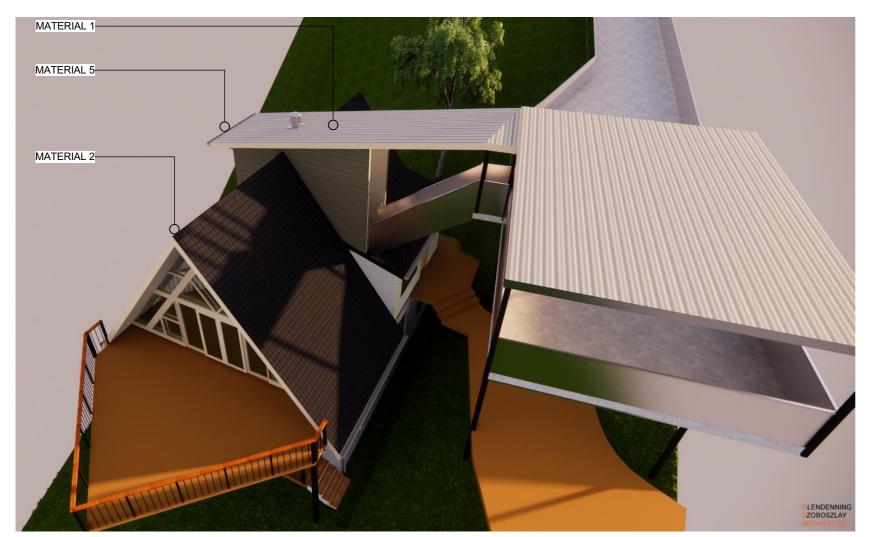

**Cover Sheet** PROJECT NAME **AMAROO RESIDENCE** 1:1.28 @ A3 DA - A00

DA ISSUE

SUBJECT SITE
20a Amaroo Avenue

MATERIAL LEGEND

MATERIAL 2 EXISTING TILE ROOF

MATERIAL 1 COLOURBOND ROOF COLOUR TO MATCH EXISTING ROOF

MATERIAL 3 EXISTING PAINTED BRICK

MATERIAL 4
PAINTED TIMBER CLADDING
TO MATCH EXISTING

MATERIAL 5 COLOURBOND GUTTER COLOUR TO MATCH NEW ROOF

MATERIAL 6 EXISTING PAINTED TIMBER CLADDING

STRUCTURAL / STORMWATER INTERIOR DESIGN LANDSCAPE