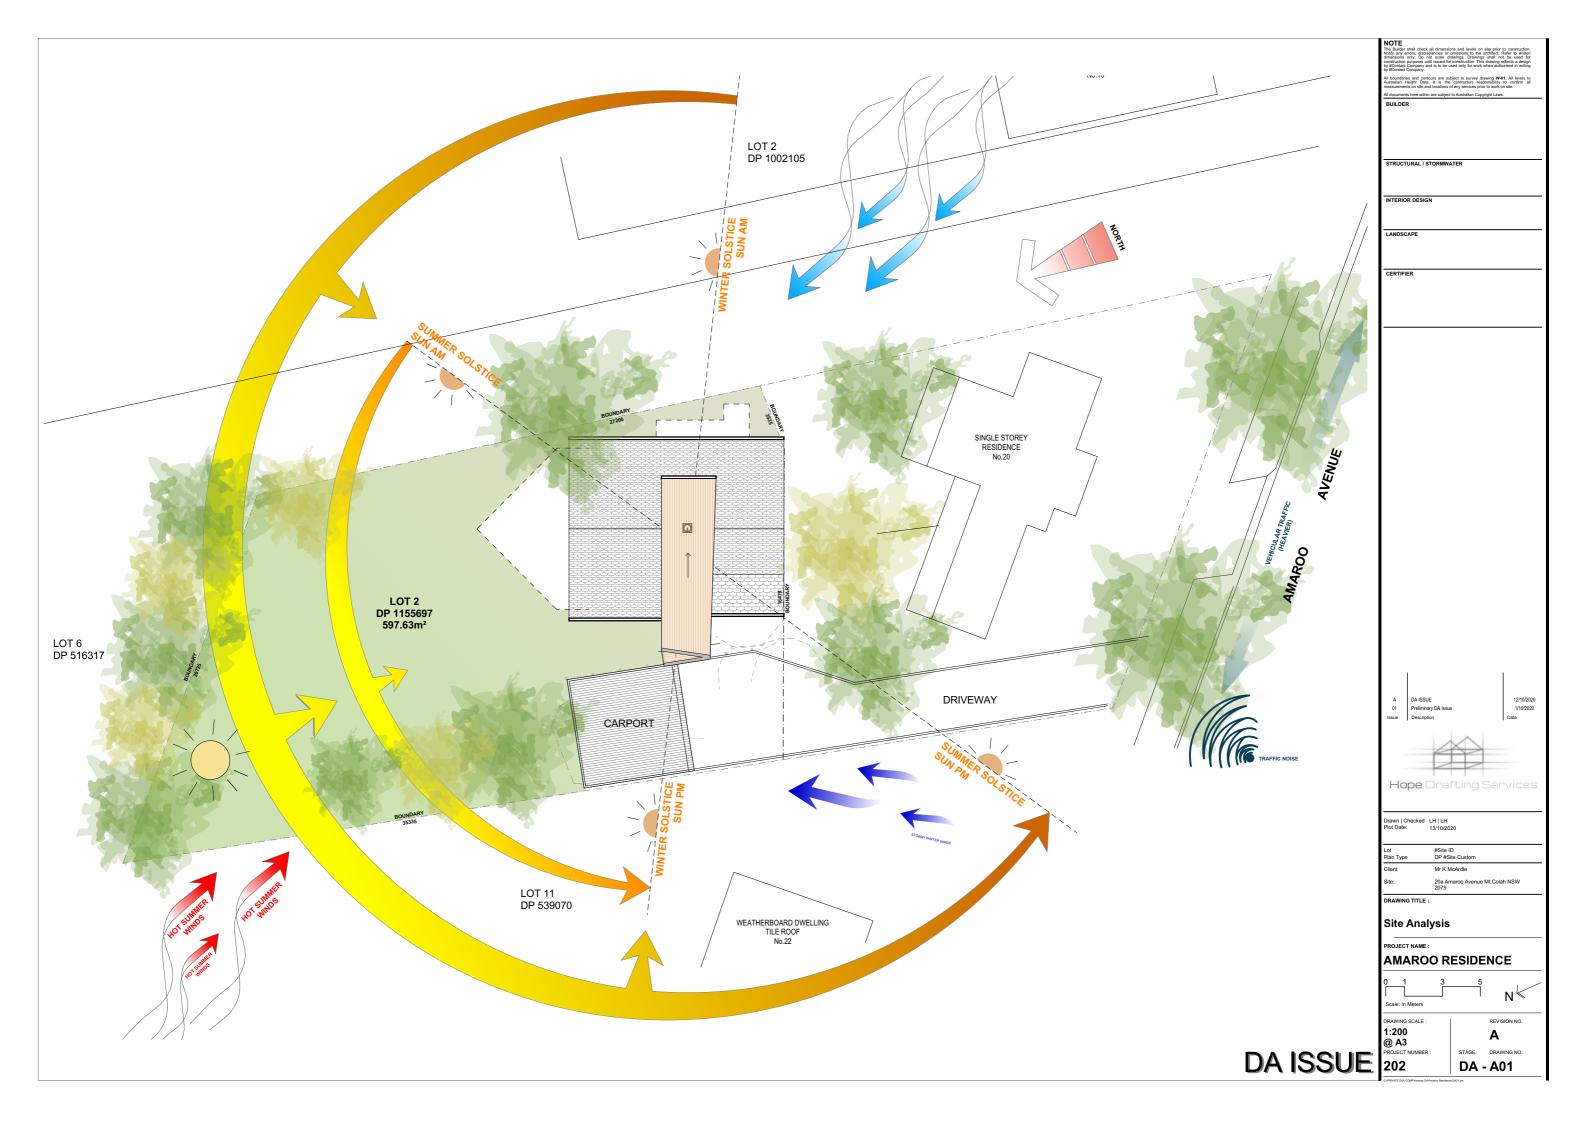

All dimensions are to be verified on site and any discrepancies reffered to the project superintendent for determination. Do not scale off of any drawings.

| Carring Rg    | —BUSH LANDS                   |
|---------------|-------------------------------|
| Annaroo Ave   | —BUS STOP                     |
| Location Plan | —PACIFIC HIGHWAY  —LOCAL CAFE |