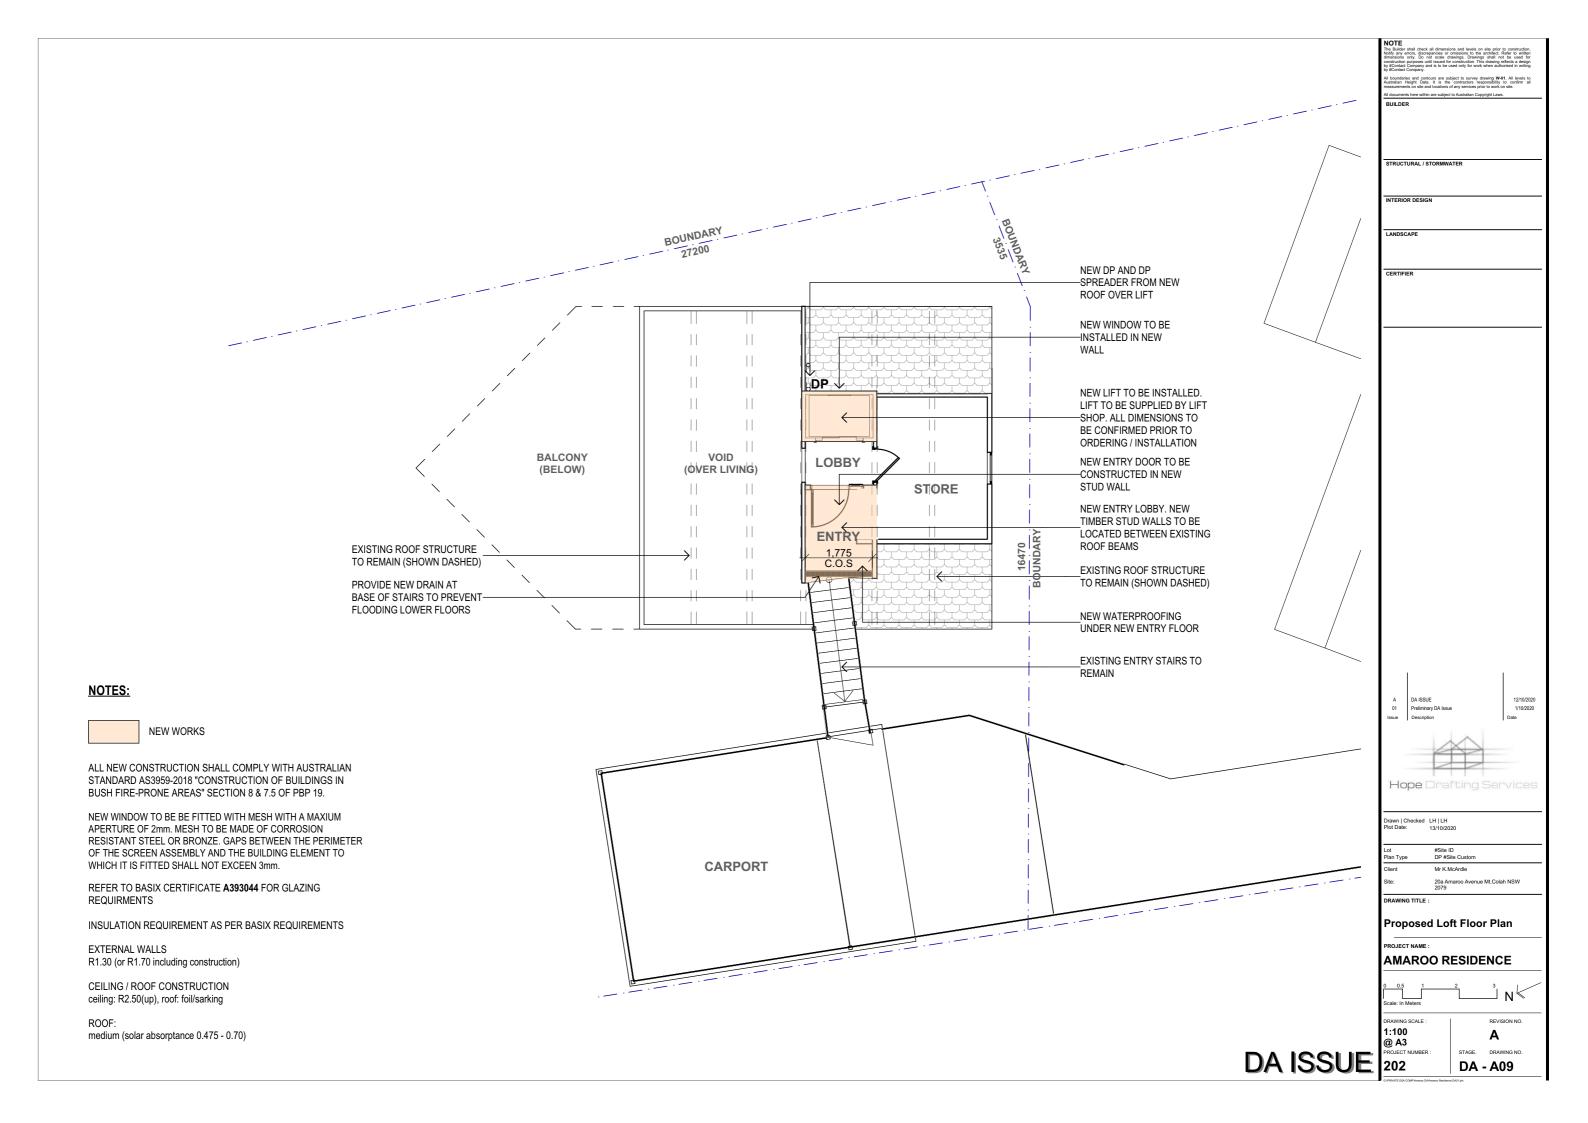

All construction to comply with the Requirements of the NSW Rural Fire Service guideline entitled PLanning for Bush fire protection 2006 and AS 3959 - 2018 (Construction of Buildings in Bushfire Prone Areas) and the Bush Fire Report.

Roof Pitch as indicated on the drawings.

All new gutter and downpipes to be connected into existing house stormwater system

All works to comply with the requirements of the BASIX certificate No A393044

All building works must be carried out in accordance with the current provisions on the **NCC Building code of Australia** and relevant standards.

All dimensions are to be verified on site and any discrepancies reffered to the project superintendent for determination. Do not scale off of any drawings.

| Carring Rg    | —BUSH LANDS                   |
|---------------|-------------------------------|
| Annaroo Ave   | —BUS STOP                     |
| Location Plan | —PACIFIC HIGHWAY  —LOCAL CAFE |