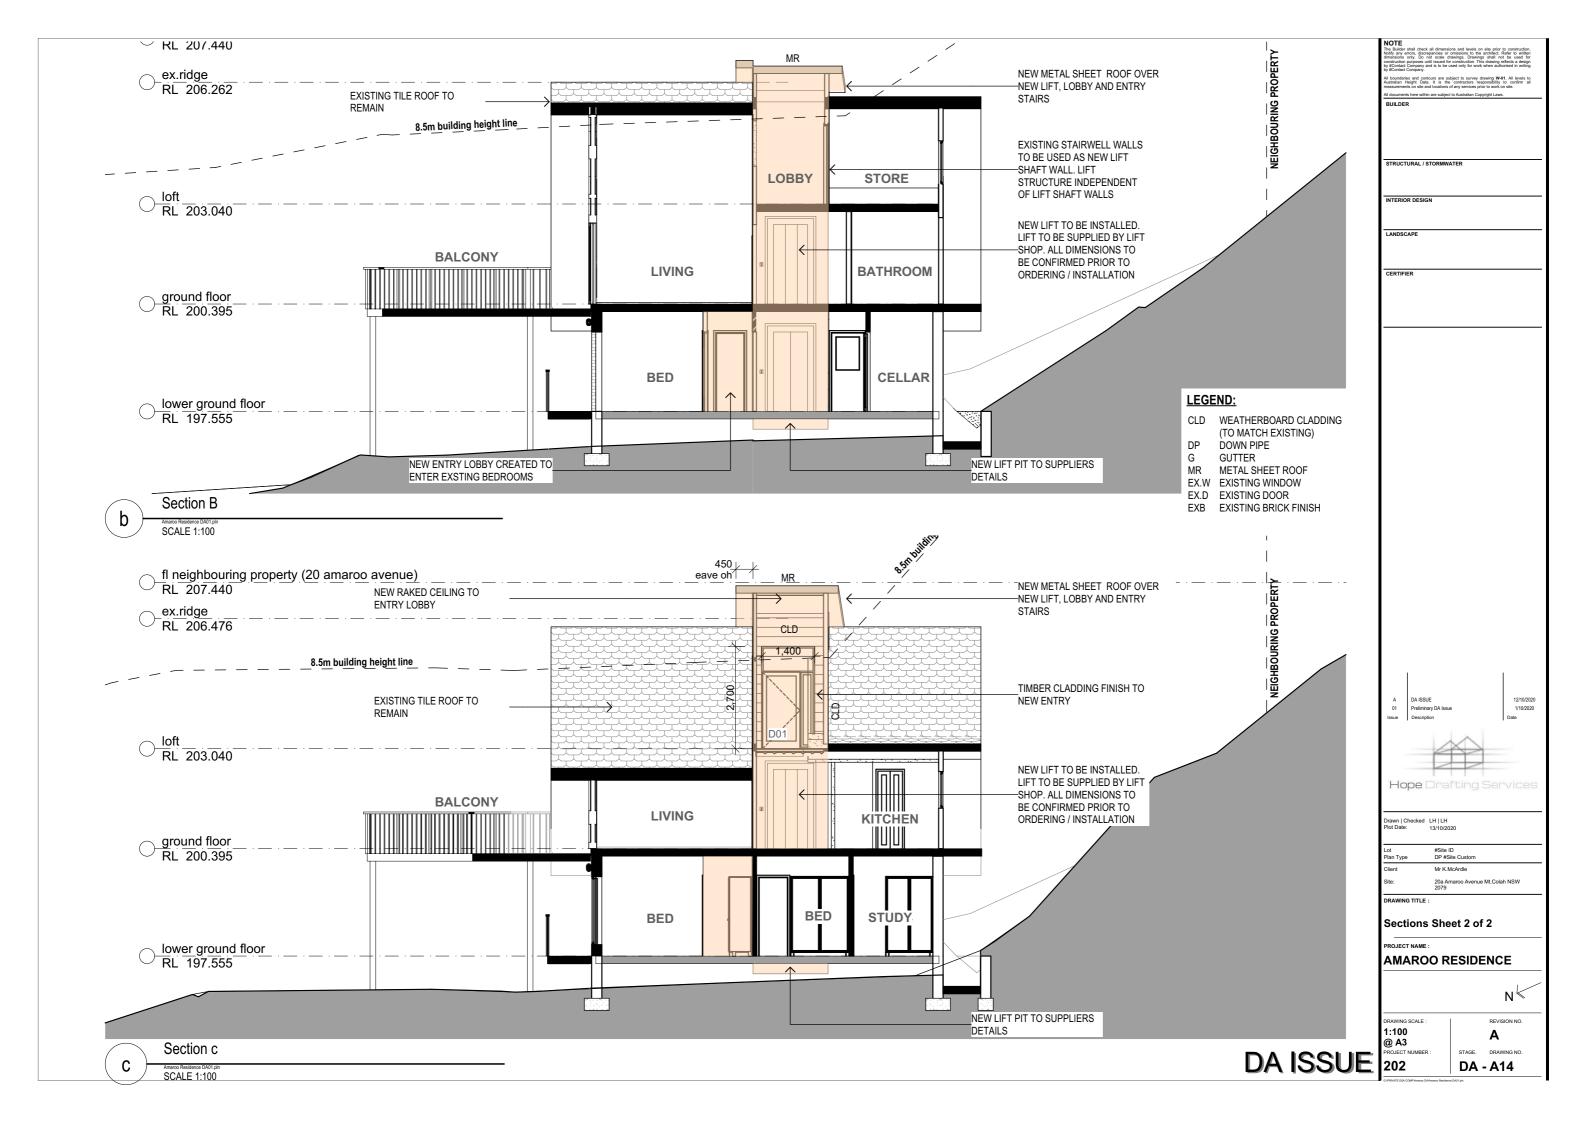

| Architectural Drawing Index |     |                                               |  |
|-----------------------------|-----|-----------------------------------------------|--|
| No.                         | Rev | Sheet Name                                    |  |
| A00                         | Α   | Cover Sheet                                   |  |
| A01                         | Α   | Site Analysis                                 |  |
| A02                         | Α   | Proposed Site Plan & Roof Plan                |  |
| A03                         | Α   | Existing & Demolition Lower Ground Floor Plan |  |
| A04                         | Α   | Existing & Demolition Ground Floor Plan       |  |
| A05                         | Α   | Existing & Demolition Loft Floor Plan         |  |
| A06                         | Α   | Existing & Demolition Roof Plan               |  |
| A07                         | Α   | Proposed Lower Ground Floor Plan              |  |
| A08                         | Α   | Proposed Ground Floor Plan                    |  |
| A09                         | Α   | Proposed Loft Floor Plan                      |  |
| A10                         | Α   | Proposed Roof Plan                            |  |
| A11                         | Α   | North Elevation                               |  |
| A12                         | Α   | East Elevation                                |  |
| A13                         | Α   | Section Sheet 1 of 2                          |  |
| A14                         | Α   | Sections Sheet 2 of 2                         |  |
| A15                         | Α   | Shadow Diagrams                               |  |
| A16                         | Α   | Colour Schedule                               |  |