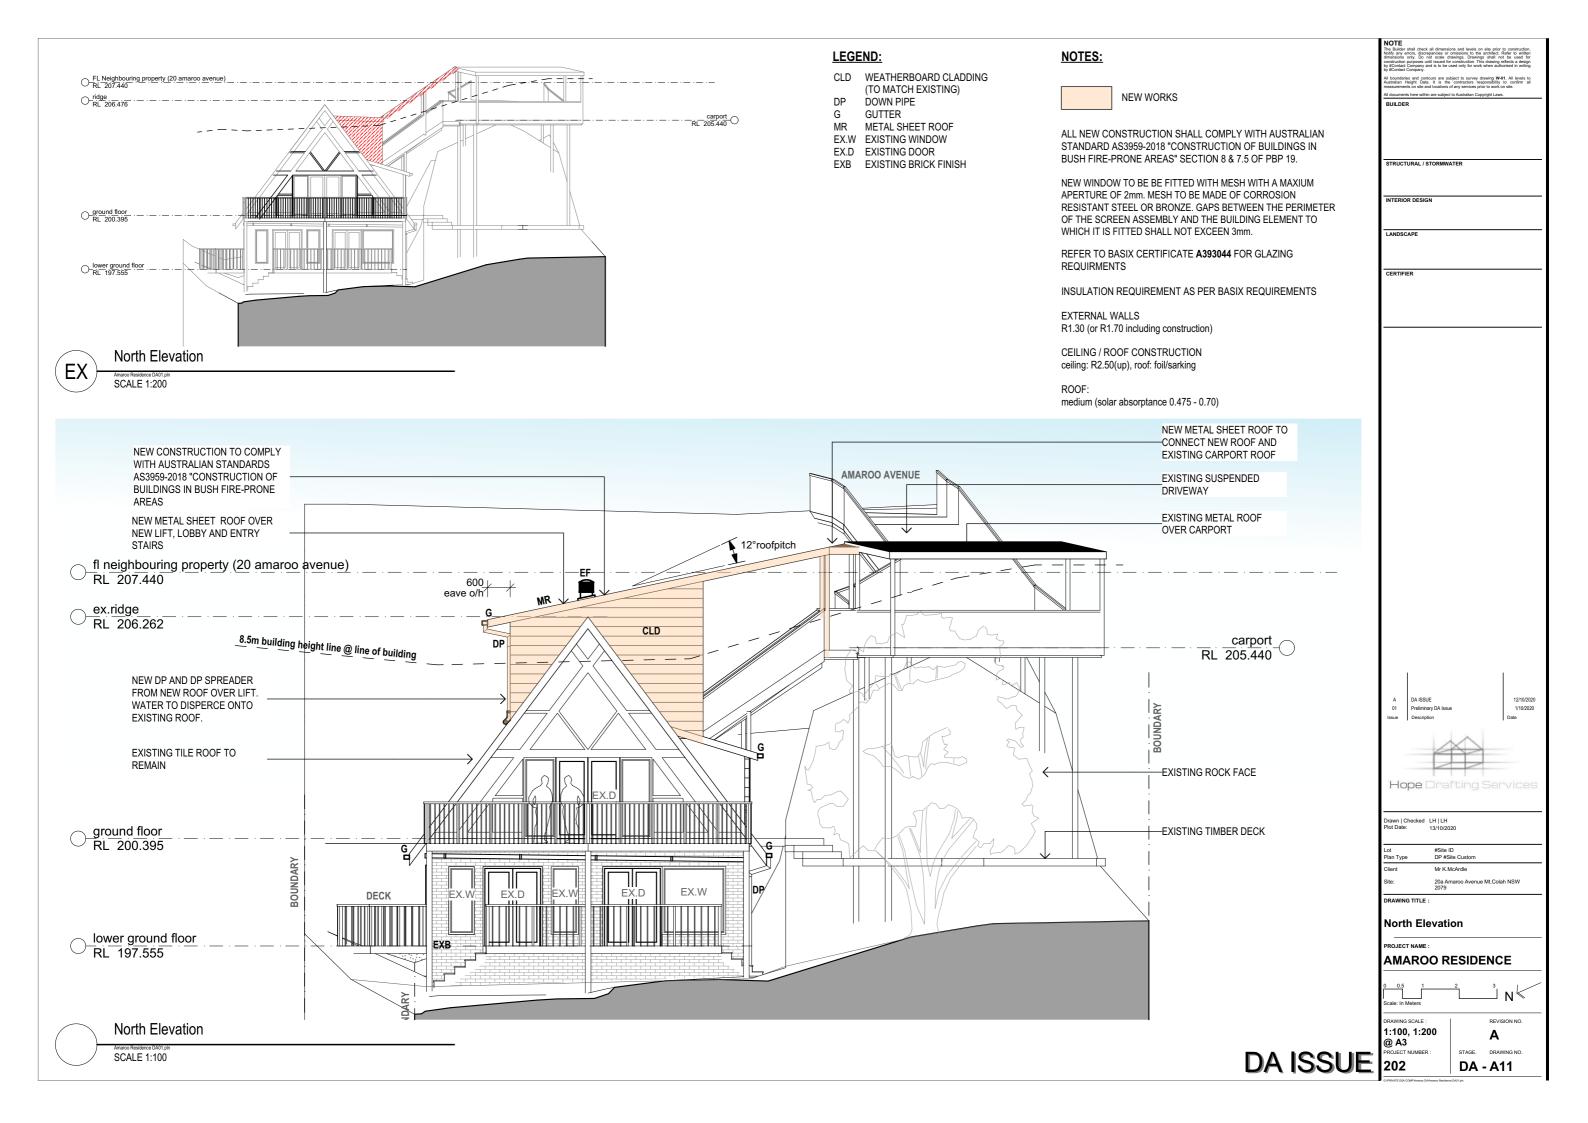

**Cover Sheet** PROJECT NAME **AMAROO RESIDENCE** 1:1.28 @ A3 DA - A00

DA ISSUE

SUBJECT SITE
20a Amaroo Avenue

MATERIAL LEGEND

MATERIAL 2 EXISTING TILE ROOF

MATERIAL 1 COLOURBOND ROOF COLOUR TO MATCH EXISTING ROOF

MATERIAL 3 EXISTING PAINTED BRICK

MATERIAL 4
PAINTED TIMBER CLADDING
TO MATCH EXISTING

MATERIAL 5 COLOURBOND GUTTER COLOUR TO MATCH NEW ROOF

MATERIAL 6 EXISTING PAINTED TIMBER CLADDING

STRUCTURAL / STORMWATER INTERIOR DESIGN LANDSCAPE