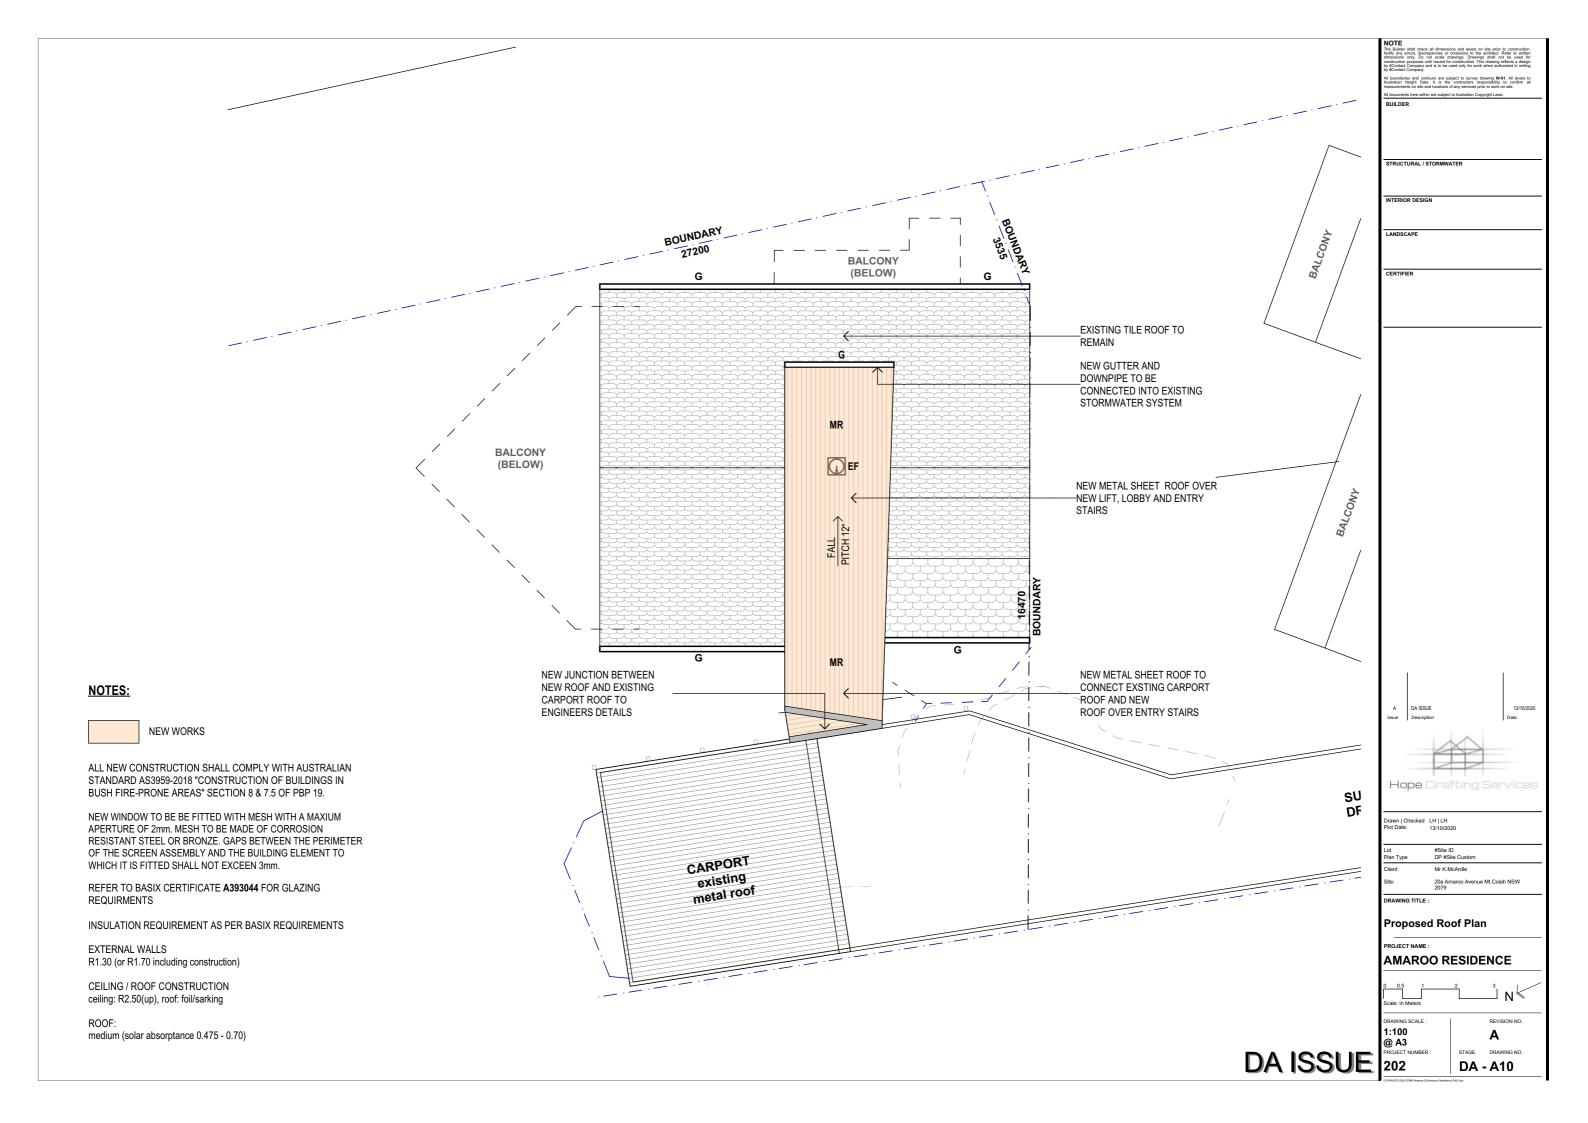

All construction to comply with the Requirements of the NSW Rural Fire Service guideline entitled PLanning for Bush fire protection 2006 and AS 3959 - 2018 (Construction of Buildings in Bushfire Prone Areas) and the Bush Fire Report.

Roof Pitch as indicated on the drawings.

All new gutter and downpipes to be connected into existing house stormwater system

All works to comply with the requirements of the BASIX certificate No A393044

All building works must be carried out in accordance with the current provisions on the **NCC Building code of Australia** and relevant standards.

All dimensions are to be verified on site and any discrepancies reffered to the project superintendent for determination. Do not scale off of any drawings.

| Carring Rg    | —BUSH LANDS                   |
|---------------|-------------------------------|
| Annaroo Ave   | —BUS STOP                     |
| Location Plan | —PACIFIC HIGHWAY  —LOCAL CAFE |