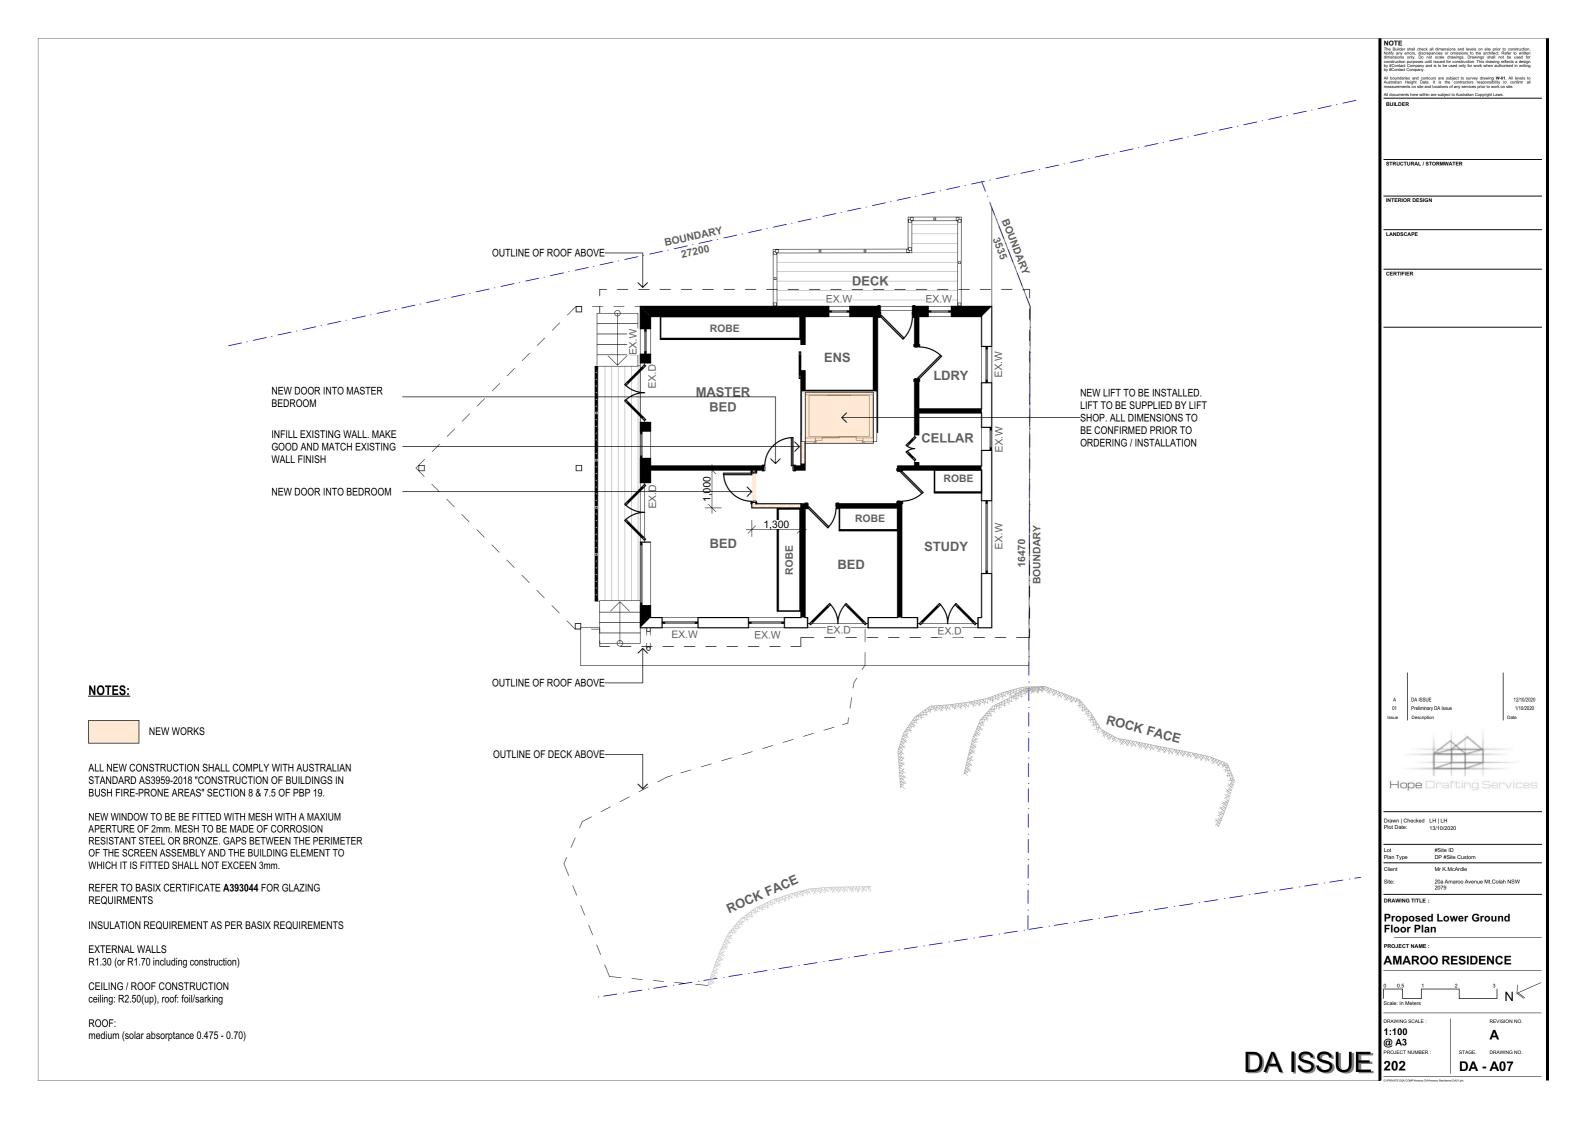

All construction to comply with the Requirements of the NSW Rural Fire Service guideline entitled PLanning for Bush fire protection 2006 and AS 3959 - 2018 (Construction of Buildings in Bushfire Prone Areas) and the Bush Fire Report.

Roof Pitch as indicated on the drawings.

All new gutter and downpipes to be connected into existing house stormwater system

All works to comply with the requirements of the BASIX certificate No A393044

All building works must be carried out in accordance with the current provisions on the **NCC Building code of Australia** and relevant standards.

| Architectural Drawing Index |     |                                               |  |
|-----------------------------|-----|-----------------------------------------------|--|
| No.                         | Rev | Sheet Name                                    |  |
| A00                         | Α   | Cover Sheet                                   |  |
| A01                         | Α   | Site Analysis                                 |  |
| A02                         | Α   | Proposed Site Plan & Roof Plan                |  |
| A03                         | Α   | Existing & Demolition Lower Ground Floor Plan |  |
| A04                         | Α   | Existing & Demolition Ground Floor Plan       |  |
| A05                         | Α   | Existing & Demolition Loft Floor Plan         |  |
| A06                         | Α   | Existing & Demolition Roof Plan               |  |
| A07                         | Α   | Proposed Lower Ground Floor Plan              |  |
| A08                         | Α   | Proposed Ground Floor Plan                    |  |
| A09                         | Α   | Proposed Loft Floor Plan                      |  |
| A10                         | Α   | Proposed Roof Plan                            |  |
| A11                         | Α   | North Elevation                               |  |
| A12                         | Α   | East Elevation                                |  |
| A13                         | Α   | Section Sheet 1 of 2                          |  |
| A14                         | Α   | Sections Sheet 2 of 2                         |  |
| A15                         | Α   | Shadow Diagrams                               |  |
| A16                         | Α   | Colour Schedule                               |  |