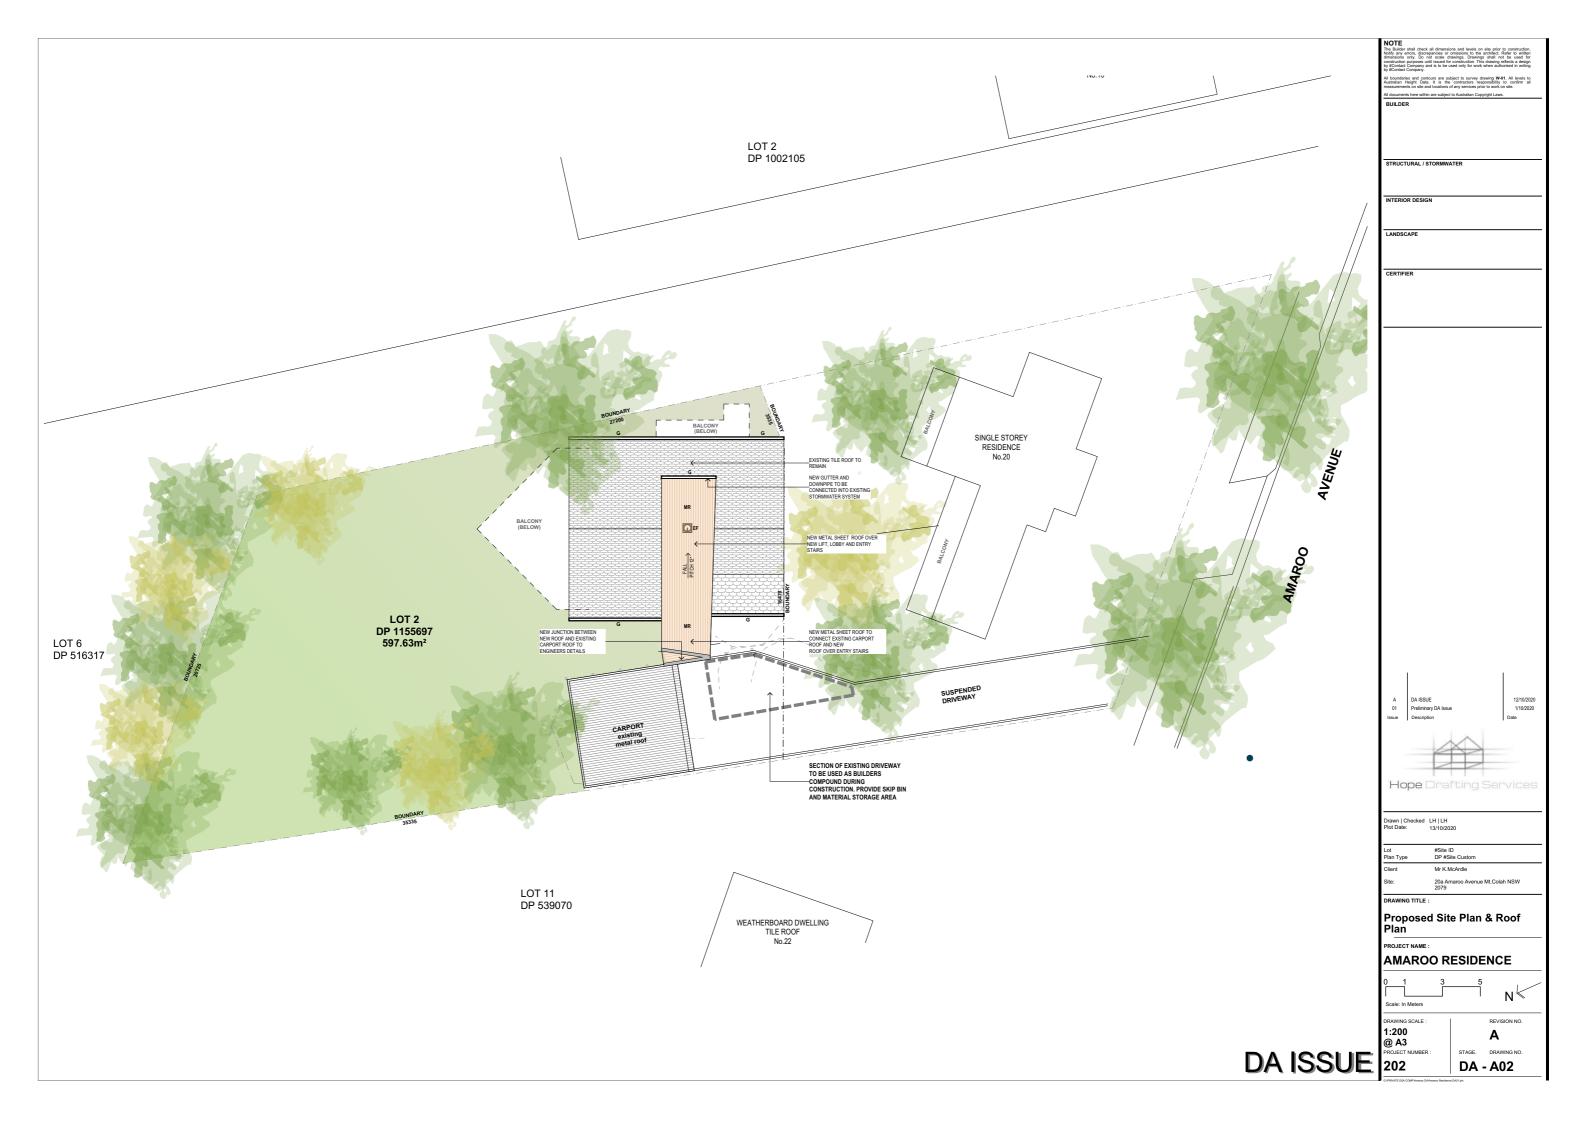

| Architectural Drawing Index |     |                                               |  |
|-----------------------------|-----|-----------------------------------------------|--|
| No.                         | Rev | Sheet Name                                    |  |
| A00                         | Α   | Cover Sheet                                   |  |
| A01                         | Α   | Site Analysis                                 |  |
| A02                         | Α   | Proposed Site Plan & Roof Plan                |  |
| A03                         | Α   | Existing & Demolition Lower Ground Floor Plan |  |
| A04                         | Α   | Existing & Demolition Ground Floor Plan       |  |
| A05                         | Α   | Existing & Demolition Loft Floor Plan         |  |
| A06                         | Α   | Existing & Demolition Roof Plan               |  |
| A07                         | Α   | Proposed Lower Ground Floor Plan              |  |
| A08                         | Α   | Proposed Ground Floor Plan                    |  |
| A09                         | Α   | Proposed Loft Floor Plan                      |  |
| A10                         | Α   | Proposed Roof Plan                            |  |
| A11                         | Α   | North Elevation                               |  |
| A12                         | Α   | East Elevation                                |  |
| A13                         | Α   | Section Sheet 1 of 2                          |  |
| A14                         | Α   | Sections Sheet 2 of 2                         |  |
| A15                         | Α   | Shadow Diagrams                               |  |
| A16                         | Α   | Colour Schedule                               |  |