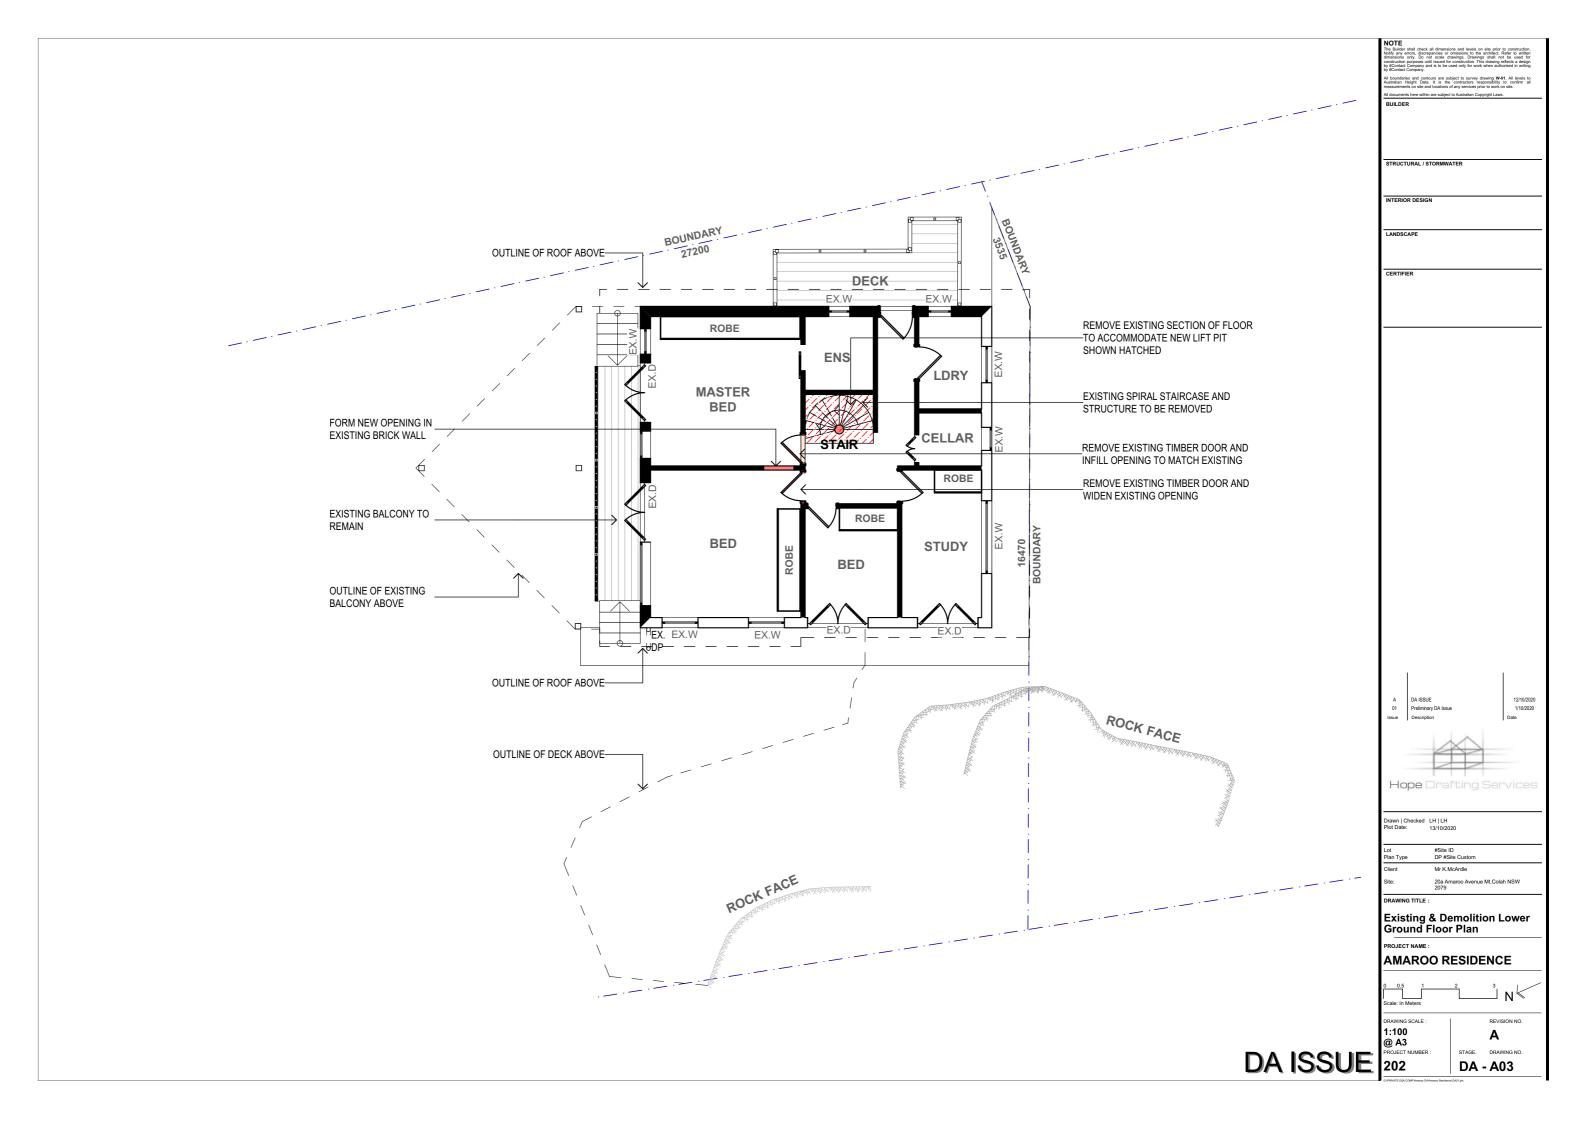

| Architectural Drawing Index |     |                                               |  |
|-----------------------------|-----|-----------------------------------------------|--|
| No.                         | Rev | Sheet Name                                    |  |
| A00                         | Α   | Cover Sheet                                   |  |
| A01                         | Α   | Site Analysis                                 |  |
| A02                         | Α   | Proposed Site Plan & Roof Plan                |  |
| A03                         | Α   | Existing & Demolition Lower Ground Floor Plan |  |
| A04                         | Α   | Existing & Demolition Ground Floor Plan       |  |
| A05                         | Α   | Existing & Demolition Loft Floor Plan         |  |
| A06                         | Α   | Existing & Demolition Roof Plan               |  |
| A07                         | Α   | Proposed Lower Ground Floor Plan              |  |
| A08                         | Α   | Proposed Ground Floor Plan                    |  |
| A09                         | Α   | Proposed Loft Floor Plan                      |  |
| A10                         | Α   | Proposed Roof Plan                            |  |
| A11                         | Α   | North Elevation                               |  |
| A12                         | Α   | East Elevation                                |  |
| A13                         | Α   | Section Sheet 1 of 2                          |  |
| A14                         | Α   | Sections Sheet 2 of 2                         |  |
| A15                         | Α   | Shadow Diagrams                               |  |
| A16                         | Α   | Colour Schedule                               |  |