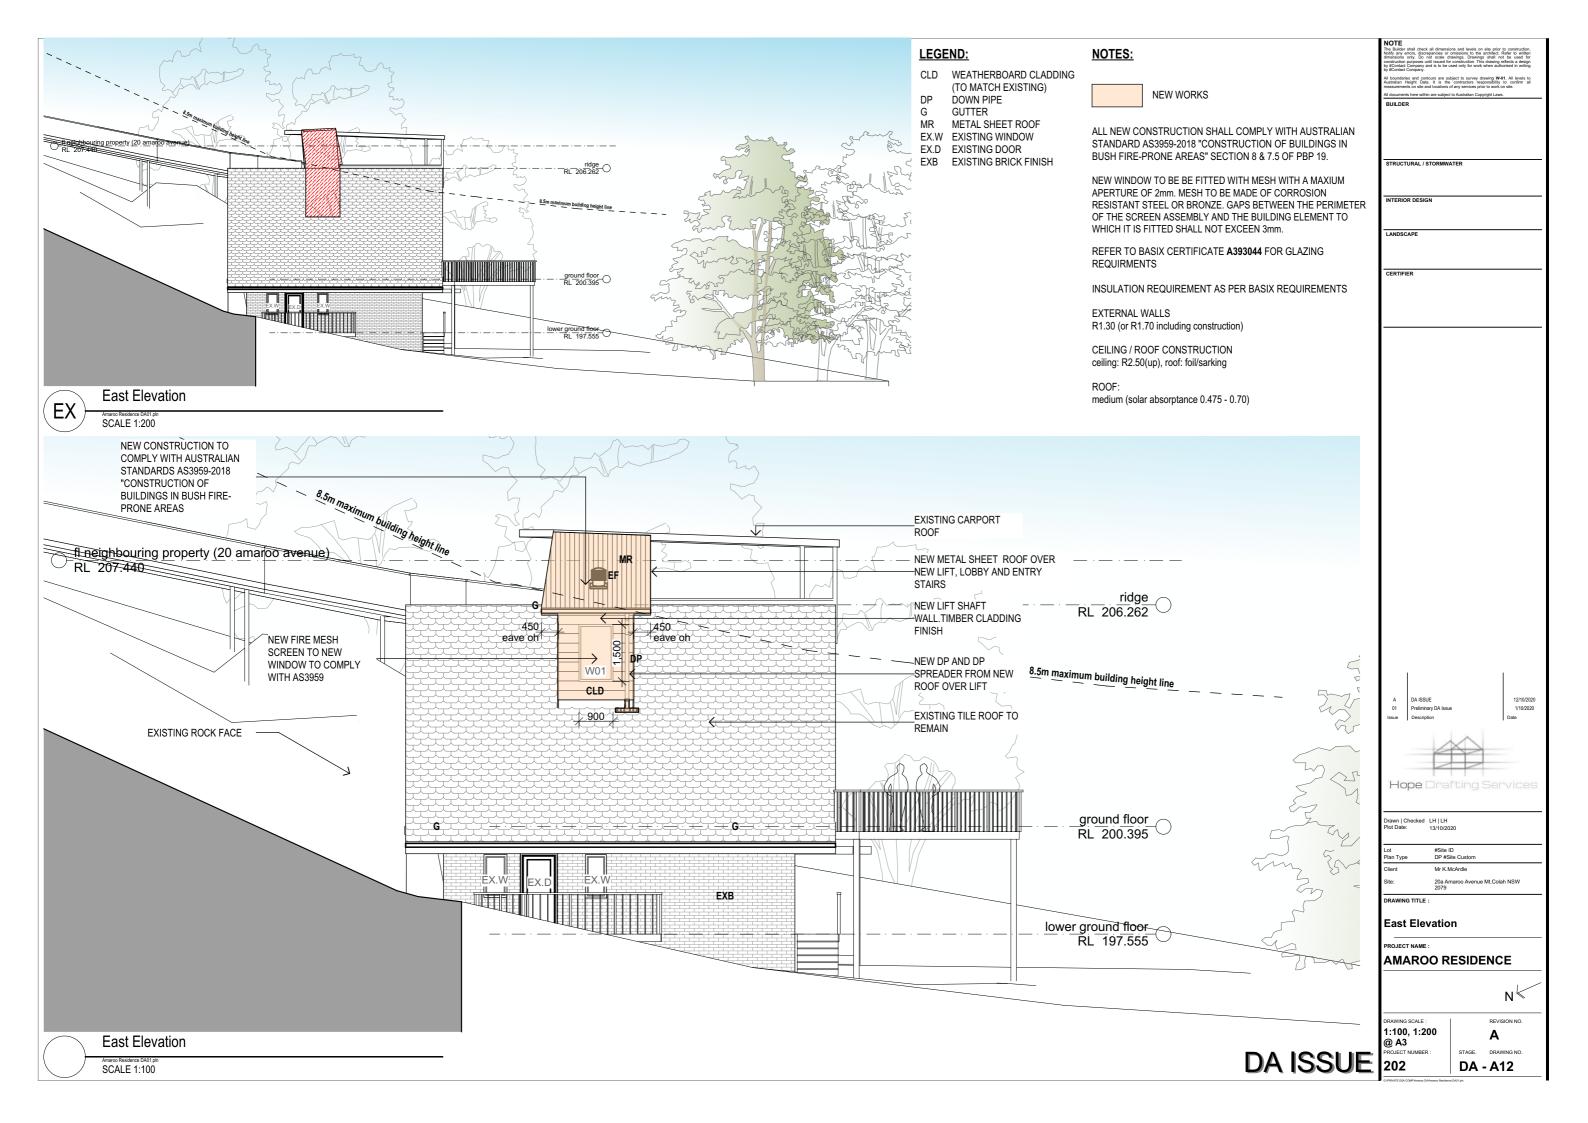

| Architectural Drawing Index |     |                                               |  |
|-----------------------------|-----|-----------------------------------------------|--|
| No.                         | Rev | Sheet Name                                    |  |
| A00                         | Α   | Cover Sheet                                   |  |
| A01                         | Α   | Site Analysis                                 |  |
| A02                         | Α   | Proposed Site Plan & Roof Plan                |  |
| A03                         | Α   | Existing & Demolition Lower Ground Floor Plan |  |
| A04                         | Α   | Existing & Demolition Ground Floor Plan       |  |
| A05                         | Α   | Existing & Demolition Loft Floor Plan         |  |
| A06                         | Α   | Existing & Demolition Roof Plan               |  |
| A07                         | Α   | Proposed Lower Ground Floor Plan              |  |
| A08                         | Α   | Proposed Ground Floor Plan                    |  |
| A09                         | Α   | Proposed Loft Floor Plan                      |  |
| A10                         | Α   | Proposed Roof Plan                            |  |
| A11                         | Α   | North Elevation                               |  |
| A12                         | Α   | East Elevation                                |  |
| A13                         | Α   | Section Sheet 1 of 2                          |  |
| A14                         | Α   | Sections Sheet 2 of 2                         |  |
| A15                         | Α   | Shadow Diagrams                               |  |
| A16                         | Α   | Colour Schedule                               |  |