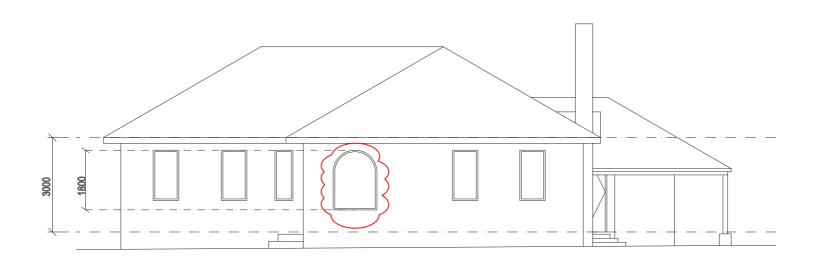

## NORTH WEST ELEVATION (STREET FACADE)

7A Day Road, Cheltenham NSW 2119

p: 02 9869 3460 f: 02 9868 3470 e:ssai2@bigpond.com

Nominated Architect: Shaila Divakarla NSW ARB #9168 NOTES

For DA submission Only - Not for Construction.