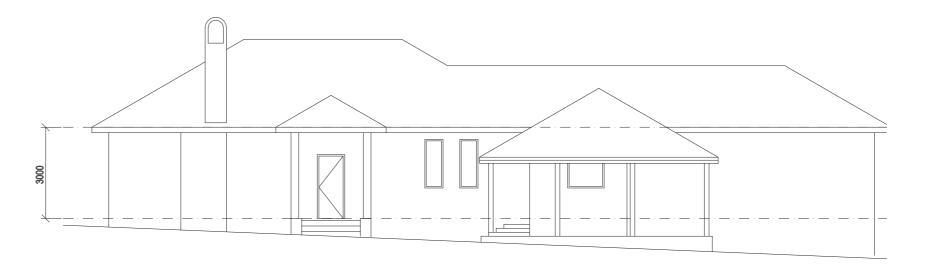

## SOUTH WEST ELEVATION (STREET FACADE - NO CHANGES)



## NORTH WEST ELEVATION (STREET FACADE)



7A Day Road, Cheltenham NSW 2119

p: 02 9869 3460 f: 02 9868 3470 e:ssai2@bigpond.com

Nominated Architect: Shaila Divakarla NSW ARB #9168 NOTES

For DA submission Only - Not for Construction.

A survey plan has not been provided as proposed renovations are within the existing footprint of the house.

DATE REV. ISSUE 23.9.20 A DA

Drawn By Sophie Lanigan

Designed By Shaila Divakarla

Checked By Shaila Divakarla PROJECT Elevation and Section

CLIENT

Emma and Eric Heyde

ADDRESS
3 Cheltenham Road
Cheltenham, NSW 2119

SHEET TITLE Elevations and Section

ISSUE DA

SHEET NO. DA03

SCALE 1:100 @A3







7A Day Road, Cheltenham NSW 2119

p: 02 9869 3460 f: 02 9868 3470 e:ssai2@bigpond.com

Nom