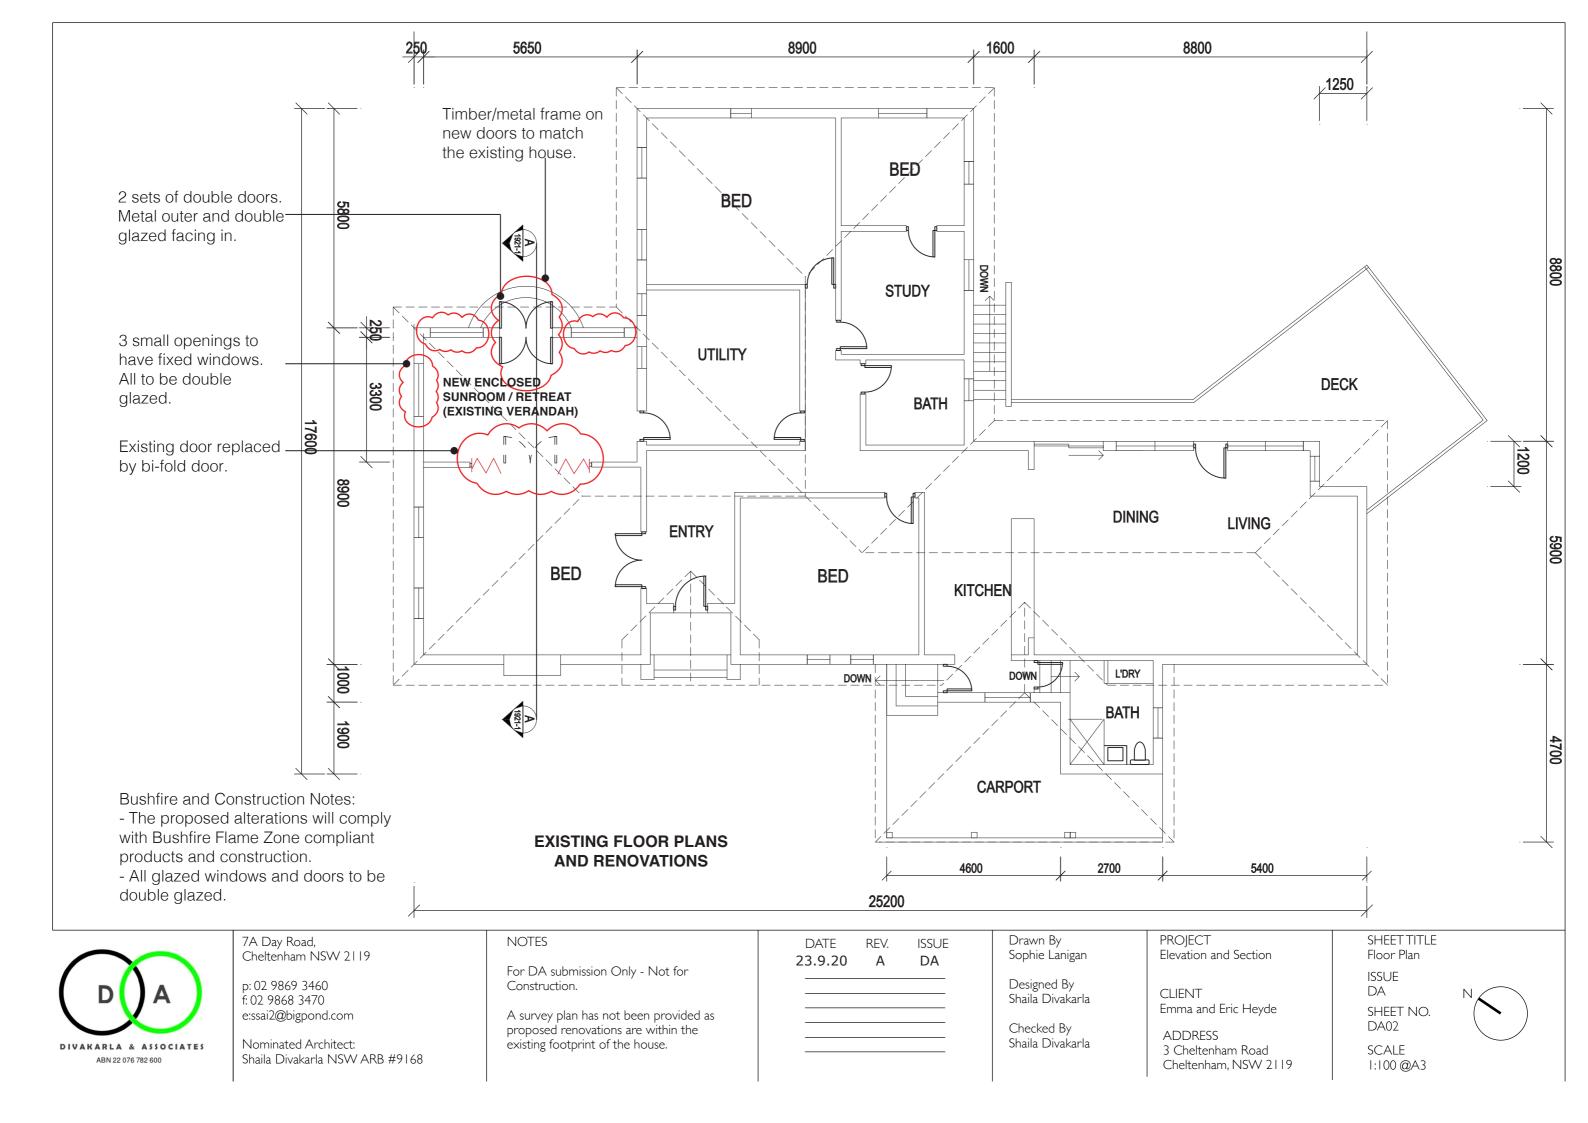

A survey plan has not been provided as proposed renovations are within the existing footprint of the house.

DATE REV. ISSUE 23.9.20 A DA

Drawn By Sophie Lanigan

Designed By Shaila Divakarla

Checked By Shaila Divakarla PROJECT Elevation and Section

CLIENT

Emma and Eric Heyde

ADDRESS
3 Cheltenham Road
Cheltenham, NSW 2119

SHEET TITLE Elevations and Section

ISSUE DA

SHEET NO. DA03

SCALE 1:100 @A3

7A Day Road, Cheltenham NSW 2119