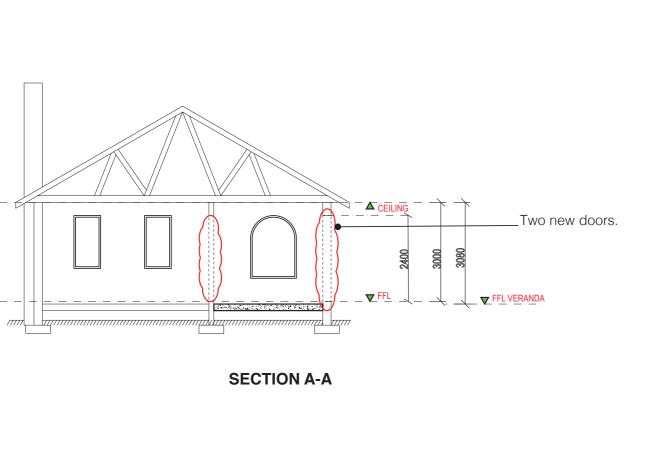

A survey plan has not been provided as proposed renovations are within the existing footprint of the house.

DATE REV. ISSUE 23.9.20 A DA

Drawn By Sophie Lanigan

Designed By Shaila Divakarla

Checked By Shaila Divakarla PROJECT Elevation and Section

p: 02 9869 3460 f: 02 9868 3470 e:ssai2@bigpond.com

Nominated Architect: Shaila Divakarla NSW ARB #9168 NOTES

For DA submission Only - Not for Construction.

A survey plan has not been provided as proposed renovations are within the existing footprint of the house.