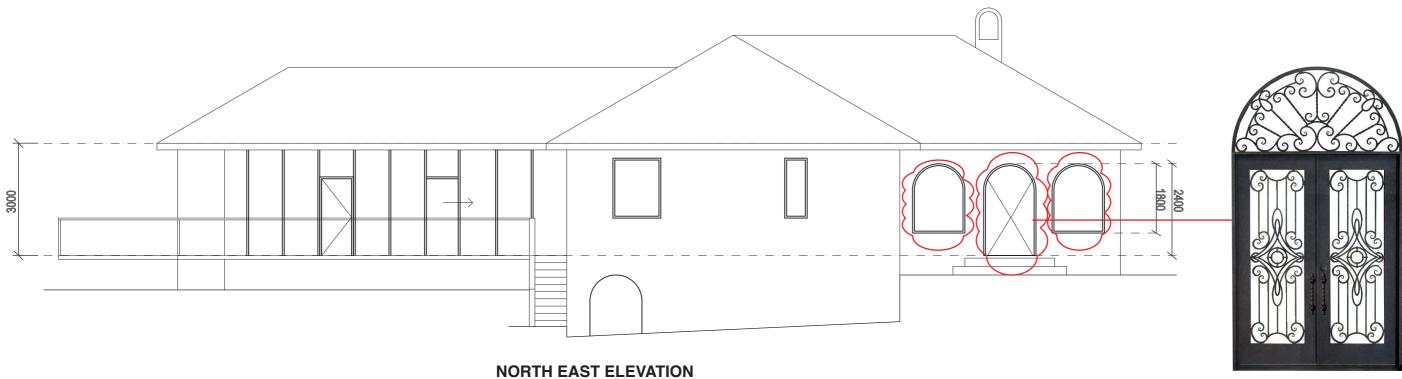

## NORTH WEST ELEVATION (STREET FACADE)

7A Day Road, Cheltenham NSW 2119

p: 02 9869 3460 f: 02 9868 3470 e:ssai2@bigpond.com

Nominated Architect: Shaila Divakarla NSW ARB #9168 NOTES

For DA submission Only - Not for Construction.