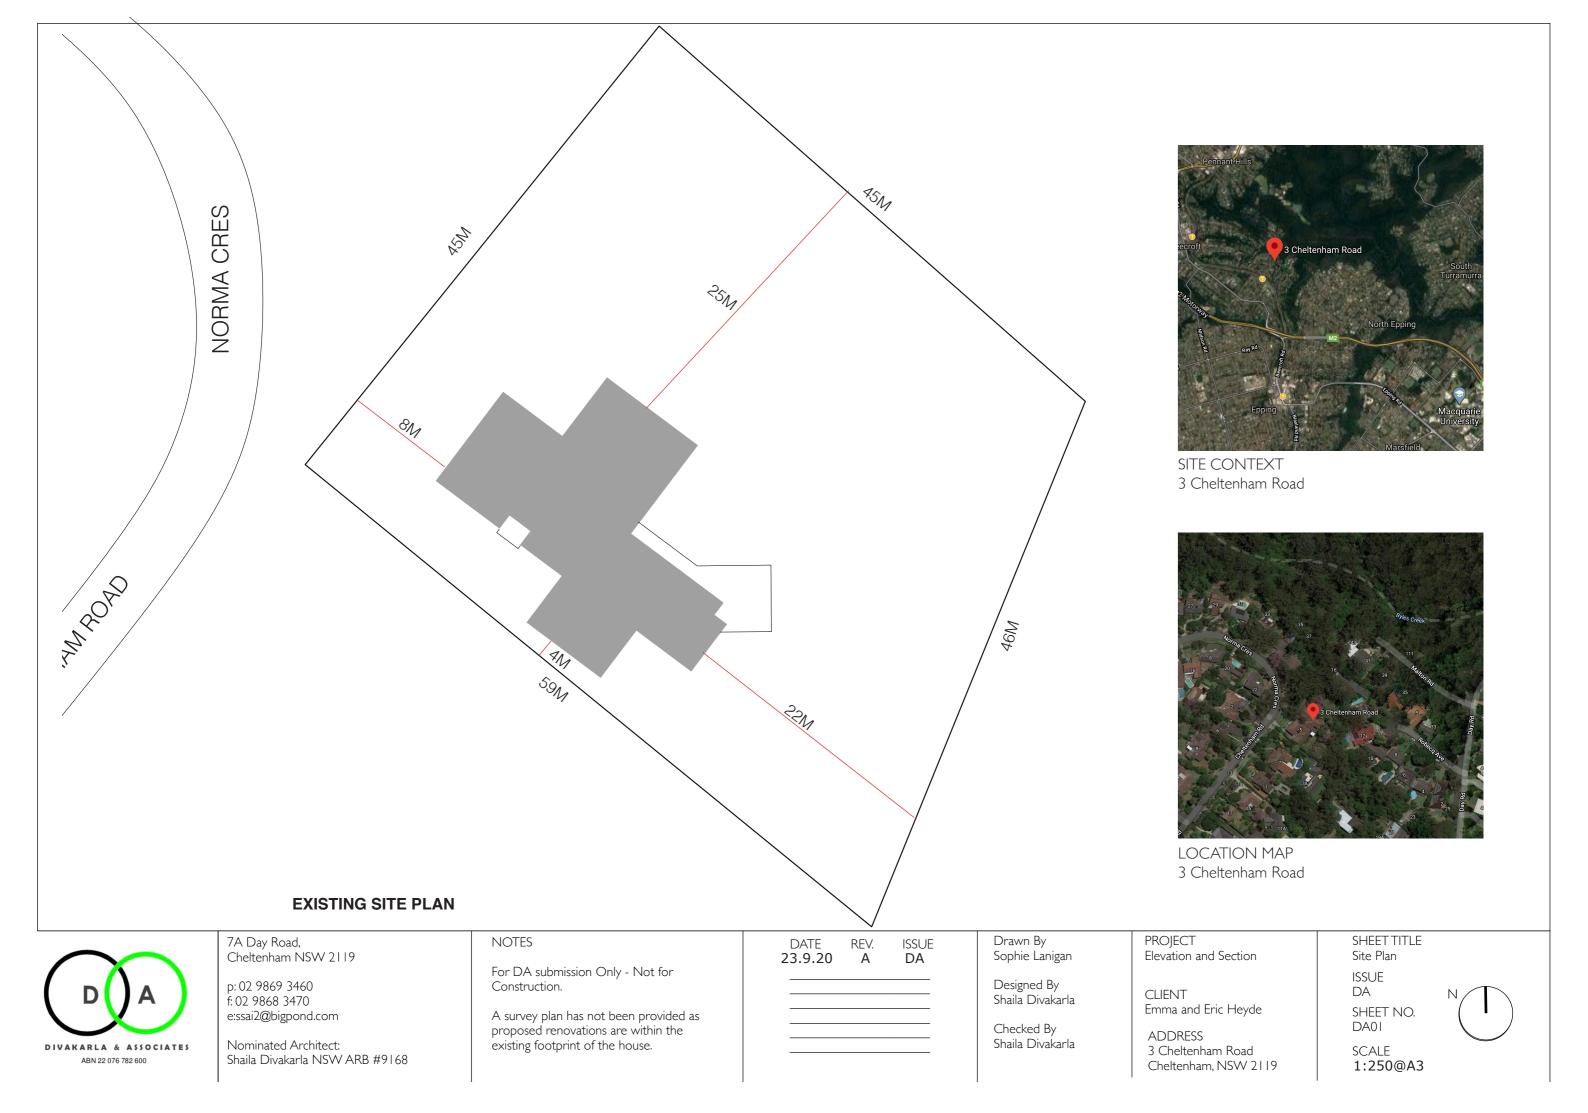

A survey plan has not been provided as proposed renovations are within the existing footprint of the house.

DATE REV. ISSUE 23.9.20 A DA

Drawn By Sophie Lanigan

Designed By Shaila Divakarla

Checked By Shaila Divakarla PROJECT Elevation and Section

CLIENT

Emma and Eric Heyde

ADDRESS
3 Cheltenham Road
Cheltenham, NSW 2119

SHEET TITLE Elevations and Section

ISSUE DA

SHEET NO. DA03

SCALE 1:100 @A3

7A Day Road, Cheltenham NSW 2119