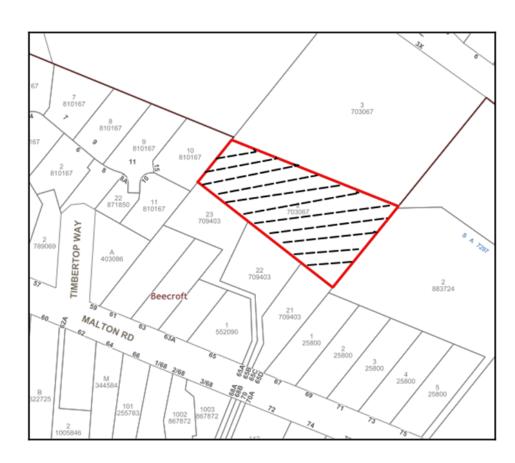

### **ATTACHMENT/S**

**REPORT NO. LPP17/18** 

### **ITEM 3**

1. LOCALITY PLAN 2. SITE PLAN 3. LANDSCAPE PLAN 4. FLOOR PLANS 5. ELEVATIONS AND SECTIONS 6. SHADOW PLANS 7. PERSPECTIVES

| LOCALITY PLAN             |
|---------------------------|
| DA/1344/2017              |
| 65D Malton Road, Beecroft |