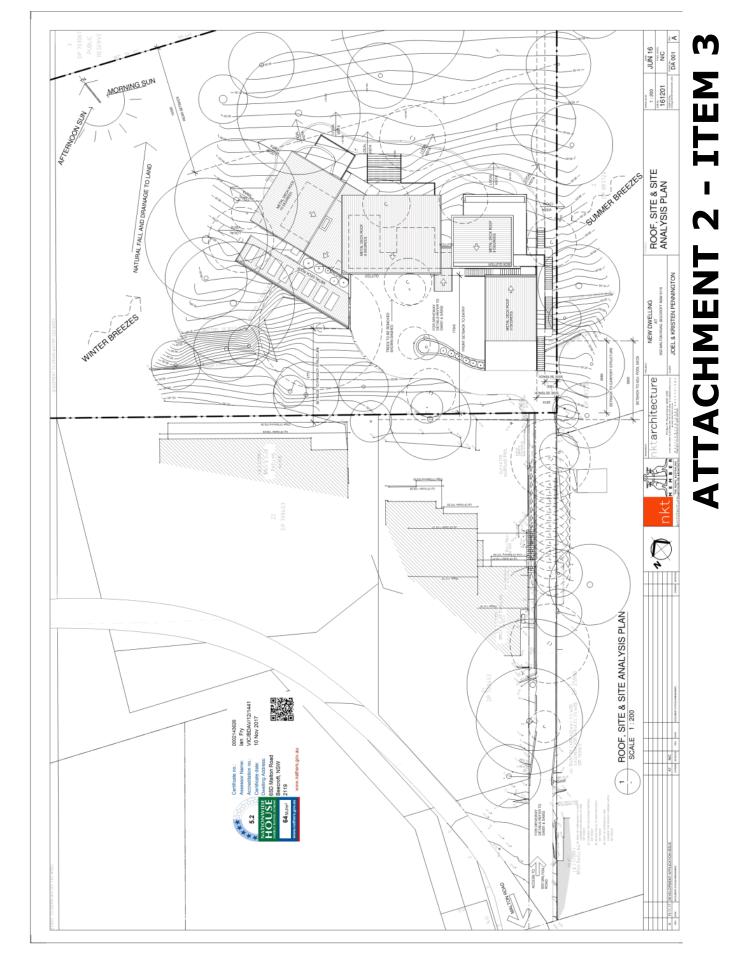

### LOCAL PLANNING PANEL

| 1 | LPP14/18      | Development Application - Alterations and Additions to a<br>Dwelling House - 8 Fallon Drive, Dural                                                              |
|---|---------------|-----------------------------------------------------------------------------------------------------------------------------------------------------------------|
|   | Attachment 1: | Locality Plan2                                                                                                                                                  |
|   | Attachment 2: | Site Plan                                                                                                                                                       |
|   | Attachment 3: | Floor Plans4                                                                                                                                                    |
|   | Attachment 4: | Elevations and sections6                                                                                                                                        |
|   | Attachment 5: | Shadow Plan11                                                                                                                                                   |
|   | Attachment 6: | Site Analysis12                                                                                                                                                 |
| 2 | LPP16/18      | Development Application - Alterations and Additions to a<br>Dwelling House and Change of Use to a 28 Place Child Care<br>Centre - 34 Malsbury Road, Normanhurst |
|   | Attachment 1: | Locality Plan14                                                                                                                                                 |
|   | Attachment 2: | Site / Floor Plan15                                                                                                                                             |
|   | Attachment 3: | Landscape Plans16                                                                                                                                               |
|   | Attachment 4: | Elevations21                                                                                                                                                    |
|   | Attachment 5: | Stormwater Plan25                                                                                                                                               |
|   | Attachment 6: | Civil Works - Single crossover                                                                                                                                  |
|   | Attachment 7: | Carparking Grades                                                                                                                                               |
|   | Attachment 8: | Tree Protection Plan                                                                                                                                            |
| 3 | LPP17/18      | Development Application - Construction of a Dwelling House,<br>Driveway and Swimming Pool - No. 65D Malton Road,<br>Beecroft                                    |
|   | Attachment 1: | Locality Plan                                                                                                                                                   |
|   | Attachment 2: | Site plan                                                                                                                                                       |
|   | Attachment 3: | Landscape Plan                                                                                                                                                  |
|   | Attachment 4: | Floor Plans                                                                                                                                                     |
|   | Attachment 5: | Elevations and sections                                                                                                                                         |
|   | Attachment 6: | Shadow Plans                                                                                                                                                    |
|   | Attachment 7: | Perspectives                                                                                                                                                    |

### **ITEM 3**

1. LOCALITY PLAN 2. SITE PLAN 3. LANDSCAPE PLAN 4. FLOOR PLANS 5. ELEVATIONS AND SECTIONS 6. SHADOW PLANS 7. PERSPECTIVES

| LOCALITY PLAN             |
|---------------------------|
| DA/1344/2017              |
| 65D Malton Road, Beecroft |