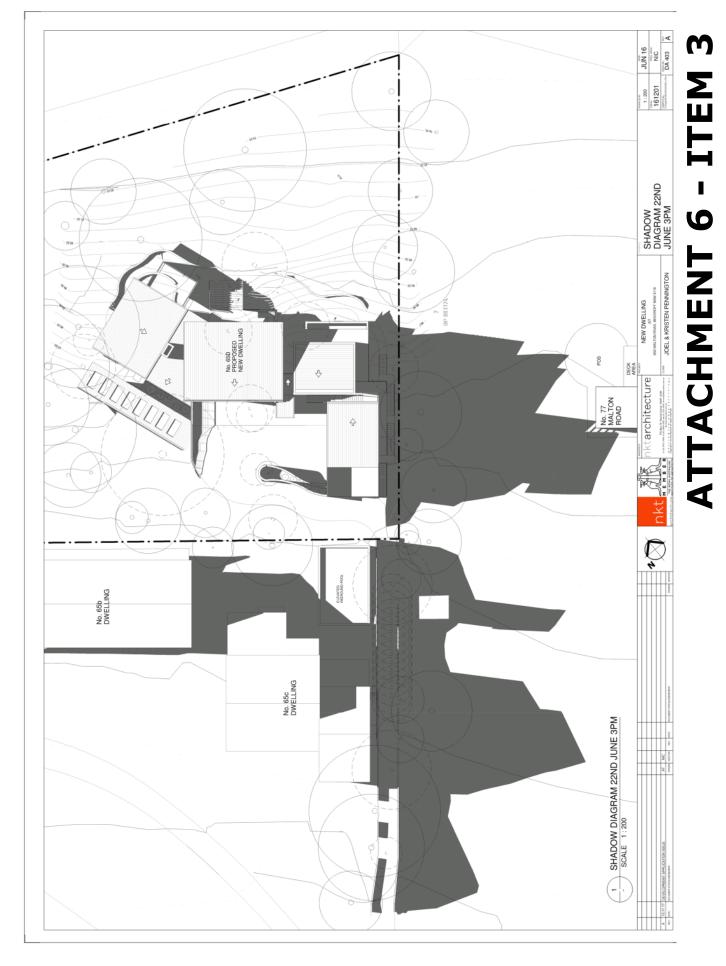

### **ITEM 3**

1. LOCALITY PLAN 2. SITE PLAN 3. LANDSCAPE PLAN 4. FLOOR PLANS 5. ELEVATIONS AND SECTIONS 6. SHADOW PLANS 7. PERSPECTIVES

| LOCALITY PLAN             |
|---------------------------|
| DA/1344/2017              |
| 65D Malton Road, Beecroft |