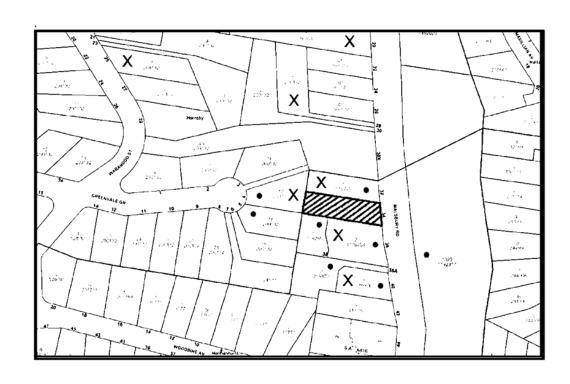

|
|   | Attachment 7: | Perspectives                                                                                                                                                    |

### **ATTACHMENT/S**

### **REPORT NO. LPP14/18**

### ITEM 1

**1. LOCALITY PLAN** 

2. SITE PLAN

3. FLOOR PLANS

4. ELEVATIONS AND SECTIONS

5. SHADOW PLAN

6. SITE ANALYSIS



### LOCALITY PLAN

DA/11/2017

8 Fallon Drive, Dural























# ITEM

N

# **ATTACHMENT/S**

**REPORT NO. LPP16/18** 

### ITEM 2

1. LOCALITY PLAN 2. SITE / FLOOR PLAN 3. LANDSCAPE PLANS 4. ELEVATIONS 5. STORMWATER PLAN 6. CIVIL WORKS - SINGLE CROSSOVER 7. CARPARKING GRADES 8. TREE PROTECTION PLAN



### LOCALITY PLAN

DA/526/2017

34 Malsbury Road, Normanhurst





















#### Hornsby Shire Council







# N **ATTACHMENT 8 - ITEM**



### **ATTACHMENT/S**

**REPORT NO. LPP17/18** 

### **ITEM 3**

1. LOCALITY PLAN 2. SITE PLAN 3. LANDSCAPE PLAN 4. FLOOR PLANS 5. ELEVATIONS AND SECTIONS 6. SHADOW PLANS 7. PERSPECTIVES



| LOCALITY PLAN             |
|---------------------------|
| DA/1344/2017              |
| 65D Malton Road, Beecroft |

















M



Attachments Page 38



M







Hornsby Shire Council