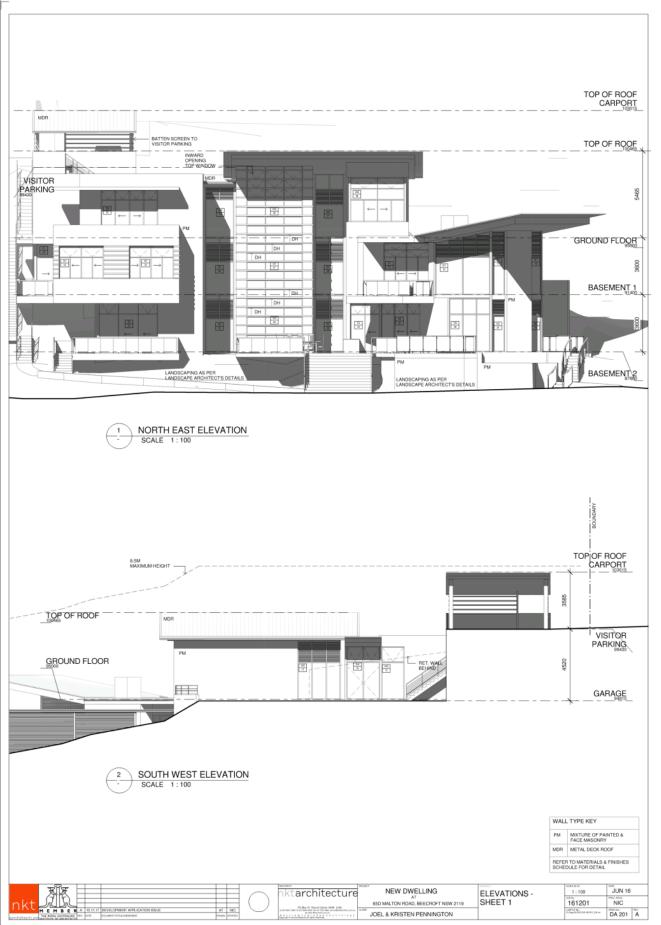

### **ITEM 3**

1. LOCALITY PLAN 2. SITE PLAN 3. LANDSCAPE PLAN 4. FLOOR PLANS 5. ELEVATIONS AND SECTIONS 6. SHADOW PLANS 7. PERSPECTIVES

| LOCALITY PLAN             |
|---------------------------|
| DA/1344/2017              |
| 65D Malton Road, Beecroft |