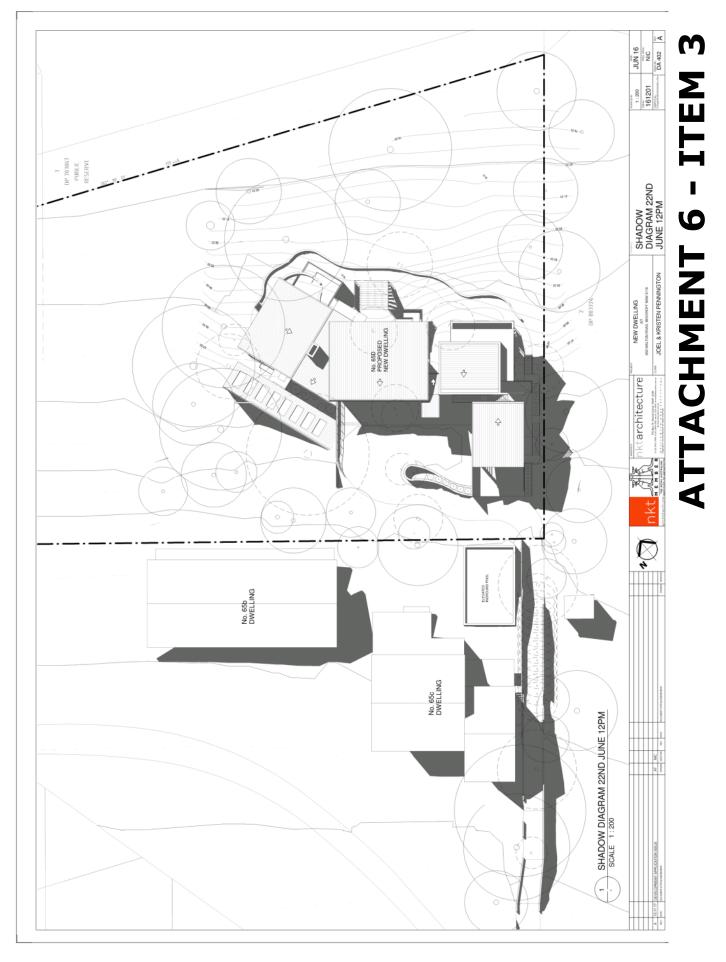

### **ITEM 3**

1. LOCALITY PLAN 2. SITE PLAN 3. LANDSCAPE PLAN 4. FLOOR PLANS 5. ELEVATIONS AND SECTIONS 6. SHADOW PLANS 7. PERSPECTIVES

| LOCALITY PLAN             |
|---------------------------|
| DA/1344/2017              |
| 65D Malton Road, Beecroft |