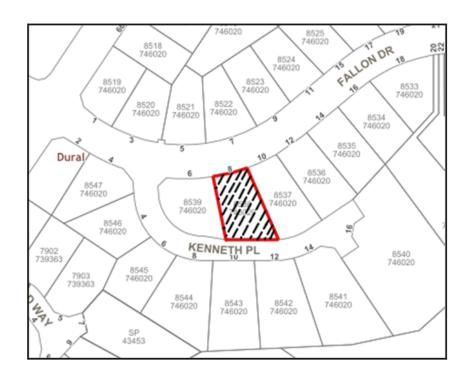

### ITEM 1

**1. LOCALITY PLAN** 

2. SITE PLAN

3. FLOOR PLANS

4. ELEVATIONS AND SECTIONS

5. SHADOW PLAN

6. SITE ANALYSIS

### LOCALITY PLAN

DA/11/2017

8 Fallon Drive, Dural