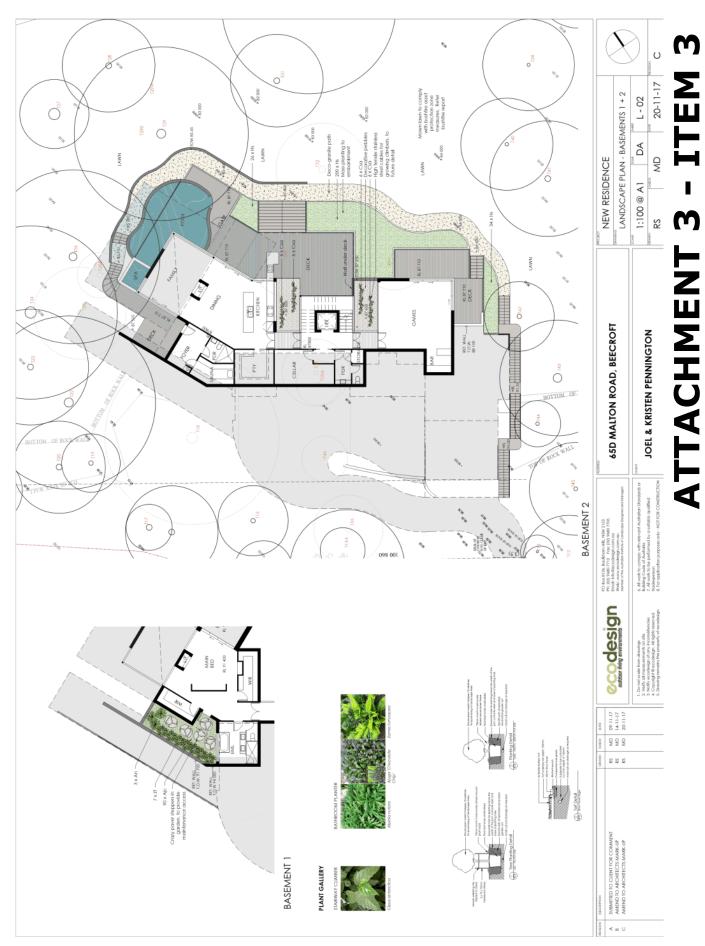

### LOCAL PLANNING PANEL

| 1 | LPP14/18      | Development Application - Alterations and Additions to a<br>Dwelling House - 8 Fallon Drive, Dural                                                              |
|---|---------------|-----------------------------------------------------------------------------------------------------------------------------------------------------------------|
|   | Attachment 1: | Locality Plan2                                                                                                                                                  |
|   | Attachment 2: | Site Plan                                                                                                                                                       |
|   | Attachment 3: | Floor Plans4                                                                                                                                                    |
|   | Attachment 4: | Elevations and sections6                                                                                                                                        |
|   | Attachment 5: | Shadow Plan11                                                                                                                                                   |
|   | Attachment 6: | Site Analysis12                                                                                                                                                 |
| 2 | LPP16/18      | Development Application - Alterations and Additions to a<br>Dwelling House and Change of Use to a 28 Place Child Care<br>Centre - 34 Malsbury Road, Normanhurst |
|   | Attachment 1: | Locality Plan14                                                                                                                                                 |
|   | Attachment 2: | Site / Floor Plan15                                                                                                                                             |
|   | Attachment 3: | Landscape Plans16                                                                                                                                               |
|   | Attachment 4: | Elevations21                                                                                                                                                    |
|   | Attachment 5: | Stormwater Plan25                                                                                                                                               |
|   | Attachment 6: | Civil Works - Single crossover                                                                                                                                  |
|   | Attachment 7: | Carparking Grades                                                                                                                                               |
|   | Attachment 8: | Tree Protection Plan                                                                                                                                            |
| 3 | LPP17/18      | Development Application - Construction of a Dwelling House,<br>Driveway and Swimming Pool - No. 65D Malton Road,<br>Beecroft                                    |
|   | Attachment 1: | Locality Plan                                                                                                                                                   |
|   | Attachment 2: | Site plan                                                                                                                                                       |
|   | Attachment 3: | Landscape Plan                                                                                                                                                  |
|   | Attachment 4: | Floor Plans                                                                                                                                                     |
|   | Attachment 5: | Elevations and sections                                                                                                                                         |
|   | Attachment 6: | Shadow Plans                                                                                                                                                    |
|   | Attachment 7: | Perspectives                                                                                                                                                    |

### **ITEM 3**

1. LOCALITY PLAN 2. SITE PLAN 3. LANDSCAPE PLAN 4. FLOOR PLANS 5. ELEVATIONS AND SECTIONS 6. SHADOW PLANS 7. PERSPECTIVES

| LOCALITY PLAN             |
|---------------------------|
| DA/1344/2017              |
| 65D Malton Road, Beecroft |