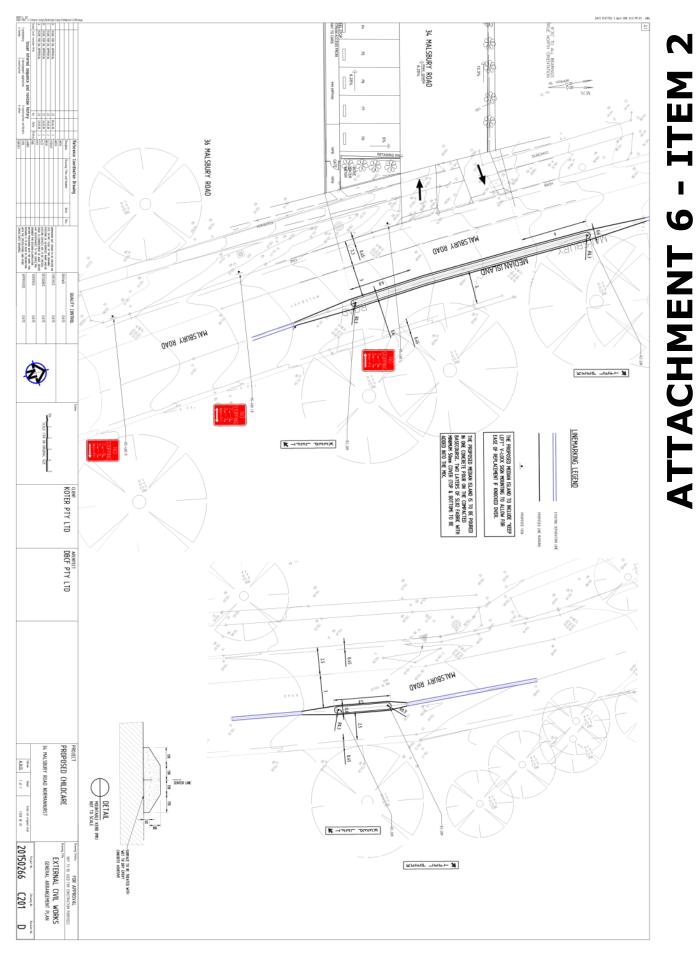

# **ATTACHMENT/S**

**REPORT NO. LPP16/18** 

### ITEM 2

1. LOCALITY PLAN 2. SITE / FLOOR PLAN 3. LANDSCAPE PLANS 4. ELEVATIONS 5. STORMWATER PLAN 6. CIVIL WORKS - SINGLE CROSSOVER 7. CARPARKING GRADES 8. TREE PROTECTION PLAN

### LOCALITY PLAN

DA/526/2017

34 Malsbury Road, Normanhurst