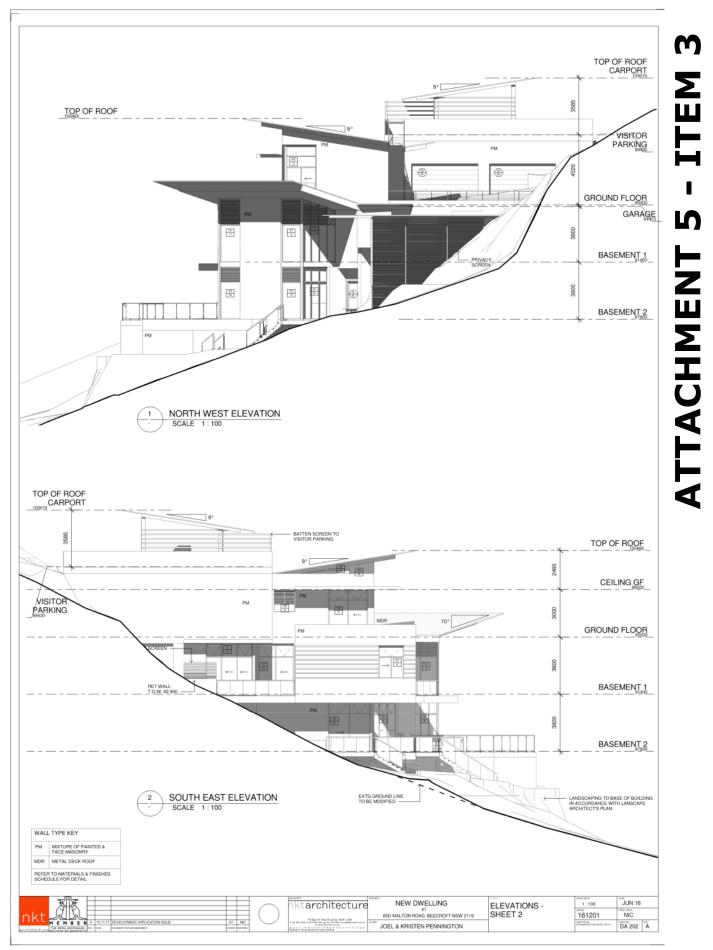

### **ITEM 3**

1. LOCALITY PLAN 2. SITE PLAN 3. LANDSCAPE PLAN 4. FLOOR PLANS 5. ELEVATIONS AND SECTIONS 6. SHADOW PLANS 7. PERSPECTIVES

| LOCALITY PLAN             |
|---------------------------|
| DA/1344/2017              |
| 65D Malton Road, Beecroft |