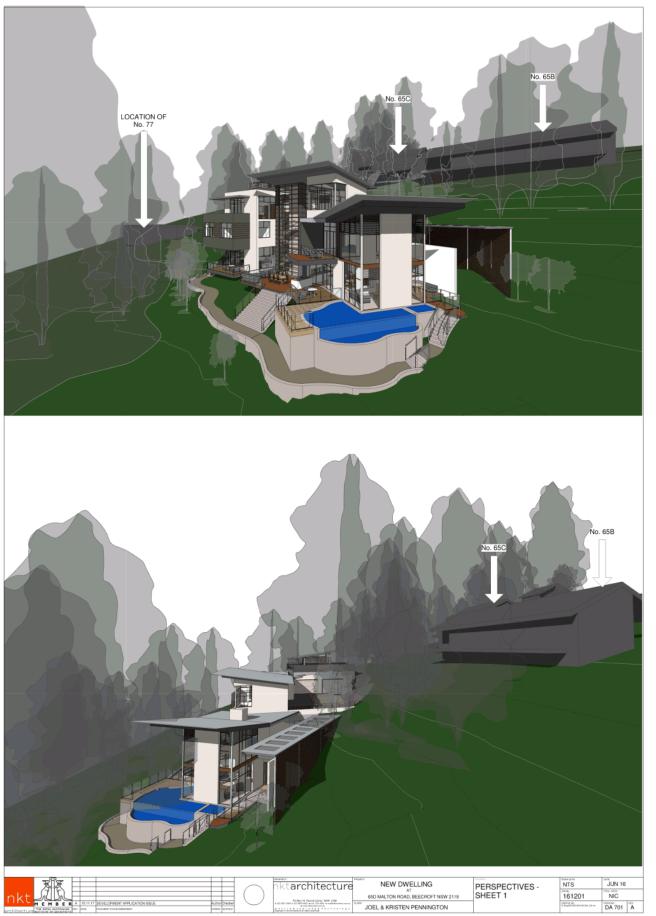

### **ITEM 3**

1. LOCALITY PLAN 2. SITE PLAN 3. LANDSCAPE PLAN 4. FLOOR PLANS 5. ELEVATIONS AND SECTIONS 6. SHADOW PLANS 7. PERSPECTIVES

| LOCALITY PLAN             |
|---------------------------|
| DA/1344/2017              |
| 65D Malton Road, Beecroft |