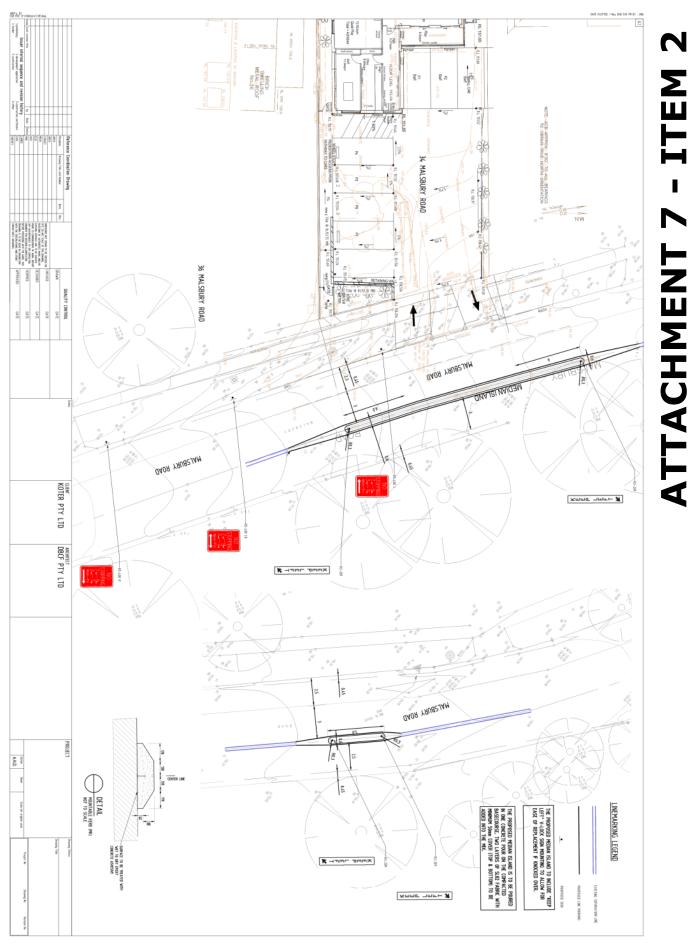

# **ATTACHMENT/S**

**REPORT NO. LPP16/18** 

### ITEM 2

1. LOCALITY PLAN 2. SITE / FLOOR PLAN 3. LANDSCAPE PLANS 4. ELEVATIONS 5. STORMWATER PLAN 6. CIVIL WORKS - SINGLE CROSSOVER 7. CARPARKING GRADES 8. TREE PROTECTION PLAN

### LOCALITY PLAN

DA/526/2017

34 Malsbury Road, Normanhurst