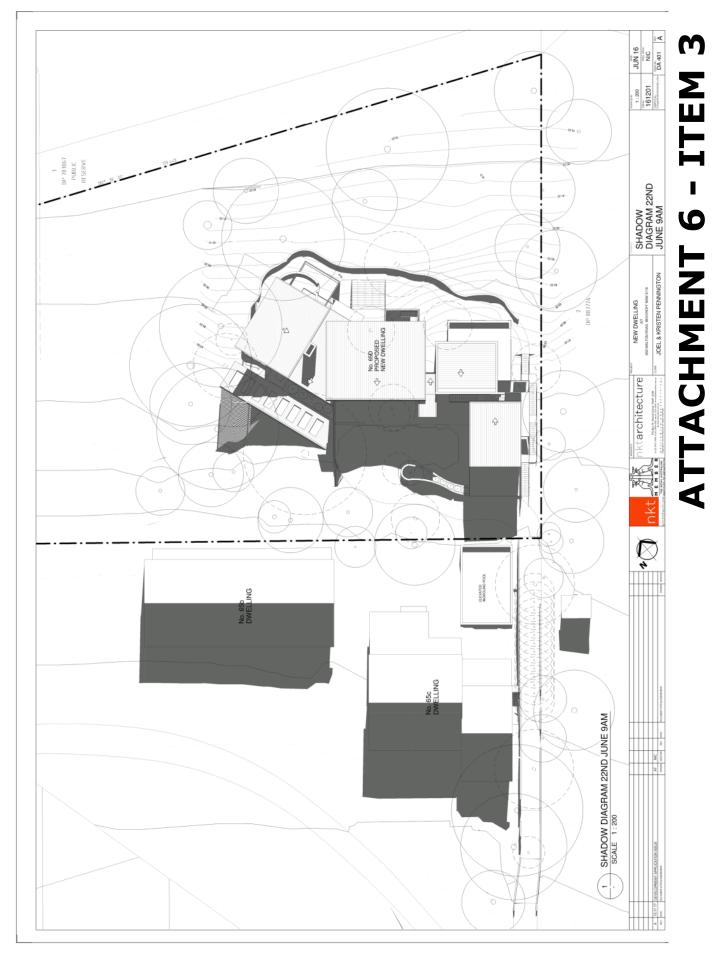

### **ITEM 3**

1. LOCALITY PLAN 2. SITE PLAN 3. LANDSCAPE PLAN 4. FLOOR PLANS 5. ELEVATIONS AND SECTIONS 6. SHADOW PLANS 7. PERSPECTIVES

| LOCALITY PLAN             |
|---------------------------|
| DA/1344/2017              |
| 65D Malton Road, Beecroft |