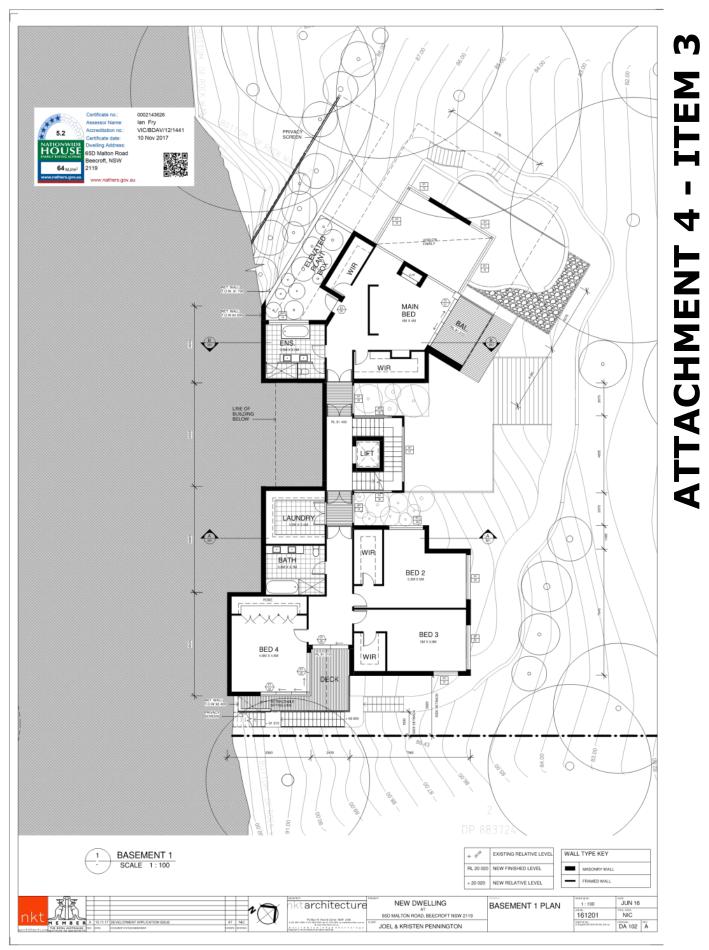

### LOCAL PLANNING PANEL

| 1 | LPP14/18      | Development Application - Alterations and Additions to a<br>Dwelling House - 8 Fallon Drive, Dural                                                              |
|---|---------------|-----------------------------------------------------------------------------------------------------------------------------------------------------------------|
|   | Attachment 1: | Locality Plan2                                                                                                                                                  |
|   | Attachment 2: | Site Plan                                                                                                                                                       |
|   | Attachment 3: | Floor Plans4                                                                                                                                                    |
|   | Attachment 4: | Elevations and sections6                                                                                                                                        |
|   | Attachment 5: | Shadow Plan11                                                                                                                                                   |
|   | Attachment 6: | Site Analysis12                                                                                                                                                 |
| 2 | LPP16/18      | Development Application - Alterations and Additions to a<br>Dwelling House and Change of Use to a 28 Place Child Care<br>Centre - 34 Malsbury Road, Normanhurst |
|   | Attachment 1: | Locality Plan14                                                                                                                                                 |
|   | Attachment 2: | Site / Floor Plan15                                                                                                                                             |
|   | Attachment 3: | Landscape Plans16                                                                                                                                               |
|   | Attachment 4: | Elevations21                                                                                                                                                    |
|   | Attachment 5: | Stormwater Plan25                                                                                                                                               |
|   | Attachment 6: | Civil Works - Single crossover                                                                                                                                  |
|   | Attachment 7: | Carparking Grades                                                                                                                                               |
|   | Attachment 8: | Tree Protection Plan                                                                                                                                            |
| 3 | LPP17/18      | Development Application - Construction of a Dwelling House,<br>Driveway and Swimming Pool - No. 65D Malton Road,<br>Beecroft                                    |
|   | Attachment 1: | Locality Plan                                                                                                                                                   |
|   | Attachment 2: | Site plan                                                                                                                                                       |
|   | Attachment 3: | Landscape Plan                                                                                                                                                  |
|   | Attachment 4: | Floor Plans                                                                                                                                                     |
|   | Attachment 5: | Elevations and sections                                                                                                                                         |
|   | Attachment 6: | Shadow Plans                                                                                                                                                    |
|   | Attachment 7: | Perspectives                                                                                                                                                    |

### **ITEM 3**

1. LOCALITY PLAN 2. SITE PLAN 3. LANDSCAPE PLAN 4. FLOOR PLANS 5. ELEVATIONS AND SECTIONS 6. SHADOW PLANS 7. PERSPECTIVES

| LOCALITY PLAN             |
|---------------------------|
| DA/1344/2017              |
| 65D Malton Road, Beecroft |