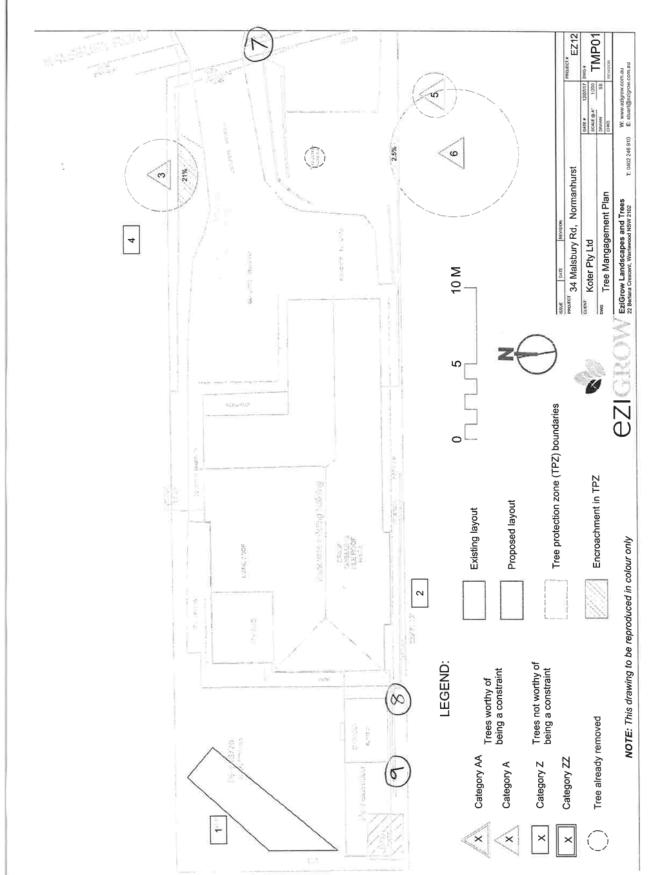

# **ATTACHMENT/S**

**REPORT NO. LPP16/18** 

### ITEM 2

1. LOCALITY PLAN 2. SITE / FLOOR PLAN 3. LANDSCAPE PLANS 4. ELEVATIONS 5. STORMWATER PLAN 6. CIVIL WORKS - SINGLE CROSSOVER 7. CARPARKING GRADES 8. TREE PROTECTION PLAN

### LOCALITY PLAN

DA/526/2017

34 Malsbury Road, Normanhurst

# N **ATTACHMENT 8 - ITEM**