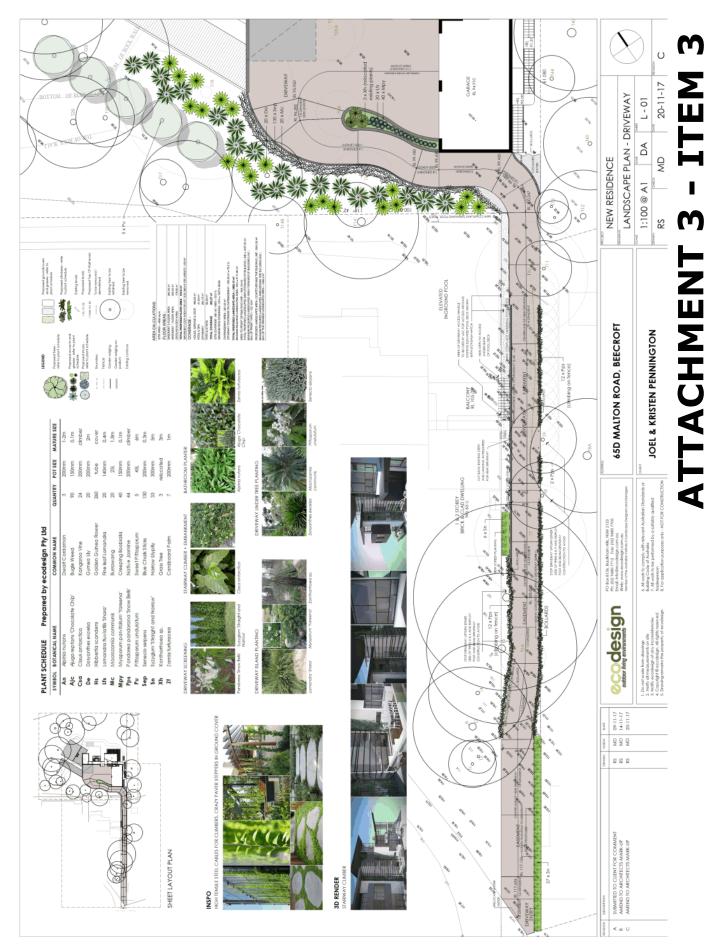

### LOCAL PLANNING PANEL

| 1 | LPP14/18      | Development Application - Alterations and Additions to a<br>Dwelling House - 8 Fallon Drive, Dural                                                              |
|---|---------------|-----------------------------------------------------------------------------------------------------------------------------------------------------------------|
|   | Attachment 1: | Locality Plan2                                                                                                                                                  |
|   | Attachment 2: | Site Plan                                                                                                                                                       |
|   | Attachment 3: | Floor Plans4                                                                                                                                                    |
|   | Attachment 4: | Elevations and sections6                                                                                                                                        |
|   | Attachment 5: | Shadow Plan11                                                                                                                                                   |
|   | Attachment 6: | Site Analysis12                                                                                                                                                 |
| 2 | LPP16/18      | Development Application - Alterations and Additions to a<br>Dwelling House and Change of Use to a 28 Place Child Care<br>Centre - 34 Malsbury Road, Normanhurst |
|   | Attachment 1: | Locality Plan14                                                                                                                                                 |
|   | Attachment 2: | Site / Floor Plan15                                                                                                                                             |
|   | Attachment 3: | Landscape Plans16                                                                                                                                               |
|   | Attachment 4: | Elevations21                                                                                                                                                    |
|   | Attachment 5: | Stormwater Plan25                                                                                                                                               |
|   | Attachment 6: | Civil Works - Single crossover                                                                                                                                  |
|   | Attachment 7: | Carparking Grades                                                                                                                                               |
|   | Attachment 8: | Tree Protection Plan                                                                                                                                            |
| 3 | LPP17/18      | Development Application - Construction of a Dwelling House,<br>Driveway and Swimming Pool - No. 65D Malton Road,<br>Beecroft                                    |
|   | Attachment 1: | Locality Plan                                                                                                                                                   |
|   | Attachment 2: | Site plan                                                                                                                                                       |
|   | Attachment 3: | Landscape Plan                                                                                                                                                  |
|   | Attachment 4: | Floor Plans                                                                                                                                                     |
|   | Attachment 5: | Elevations and sections                                                                                                                                         |
|   | Attachment 6: | Shadow Plans                                                                                                                                                    |
|   | Attachment 7: | Perspectives                                                                                                                                                    |

### **ITEM 3**

1. LOCALITY PLAN 2. SITE PLAN 3. LANDSCAPE PLAN 4. FLOOR PLANS 5. ELEVATIONS AND SECTIONS 6. SHADOW PLANS 7. PERSPECTIVES

| LOCALITY PLAN             |
|---------------------------|
| DA/1344/2017              |
| 65D Malton Road, Beecroft |