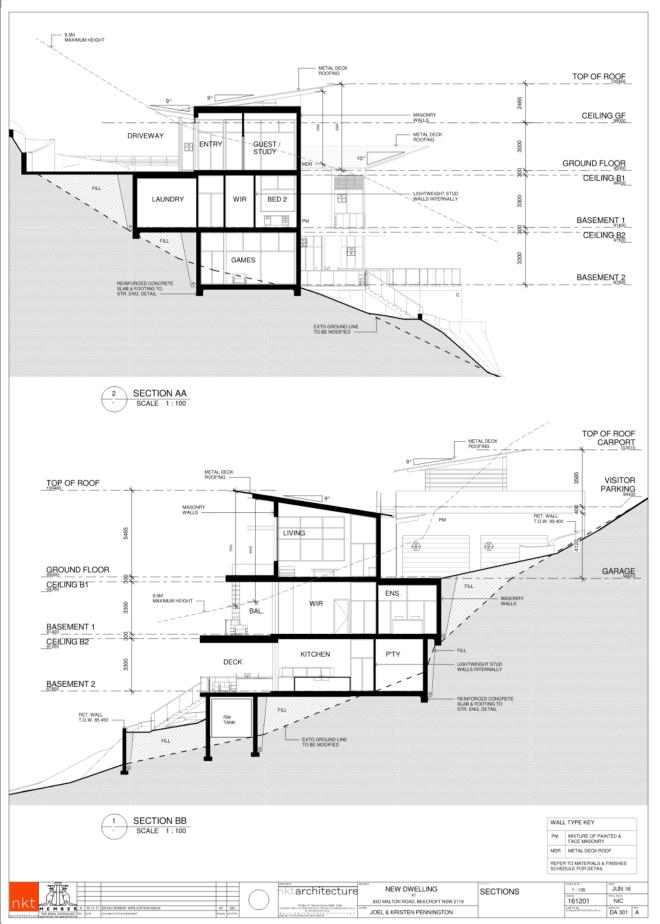

### **ITEM 3**

1. LOCALITY PLAN 2. SITE PLAN 3. LANDSCAPE PLAN 4. FLOOR PLANS 5. ELEVATIONS AND SECTIONS 6. SHADOW PLANS 7. PERSPECTIVES

| LOCALITY PLAN             |
|---------------------------|
| DA/1344/2017              |
| 65D Malton Road, Beecroft |