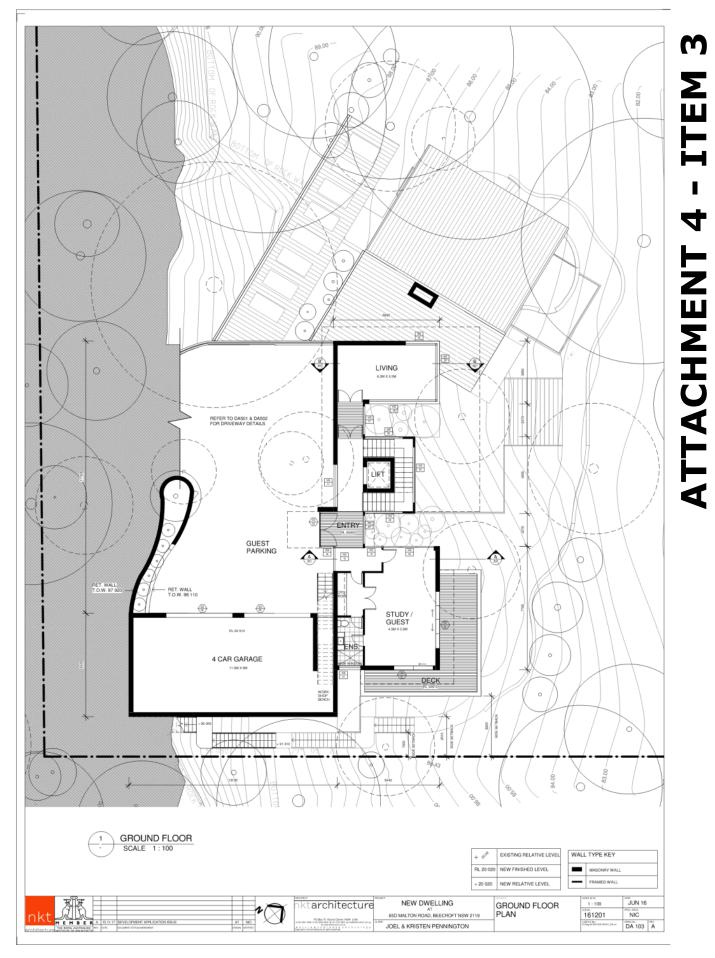

### **ITEM 3**

1. LOCALITY PLAN 2. SITE PLAN 3. LANDSCAPE PLAN 4. FLOOR PLANS 5. ELEVATIONS AND SECTIONS 6. SHADOW PLANS 7. PERSPECTIVES

| LOCALITY PLAN             |
|---------------------------|
| DA/1344/2017              |
| 65D Malton Road, Beecroft |