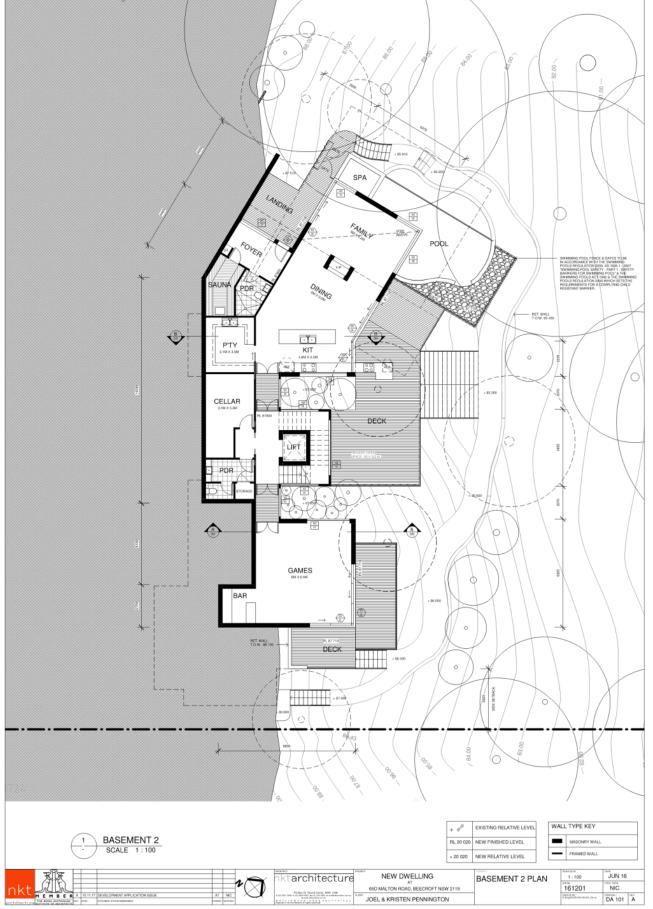

### **ITEM 3**

1. LOCALITY PLAN 2. SITE PLAN 3. LANDSCAPE PLAN 4. FLOOR PLANS 5. ELEVATIONS AND SECTIONS 6. SHADOW PLANS 7. PERSPECTIVES

| LOCALITY PLAN             |
|---------------------------|
| DA/1344/2017              |
| 65D Malton Road, Beecroft |