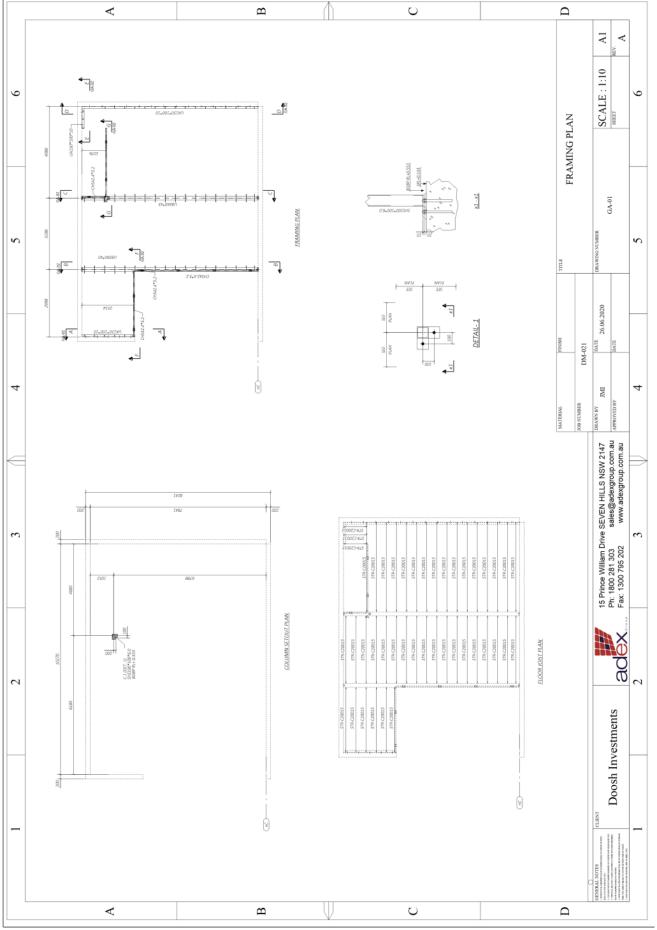

| 45 |

#### **ATTACHMENT/S**

**REPORT NO. LPP19/20** 

#### ITEM 1

- 1. LOCALITY PLAN
  - 2. STRATA PLAN
- 3. ARCHITECTURAL PLANS



LOCALITY PLAN

DA/558/2020

Unit 20/35 Sefton Road, Thornleigh





84 m²

TOTAL

DEVELOPMEN

INDUSTRIAL

POSED

0 Ж



| NOTE: DIMENSIONS SHOWN<br>ARE TO INTERNAL FACE OF<br>WALLS | CHEDULE           | 84 m²<br>0 m² |
|------------------------------------------------------------|-------------------|---------------|
| NOTE: DIMEN<br>ARE TO INTEI<br>WALLS                       | GLA AREA SCHEDULE | UNIT          |







### ATTACHMENT 3 - ITEM :



# ATTACHMENT 3 - ITEM :



#### ATTACHMENT 3 - ITEM :







#### **ATTACHMENT/S**

**REPORT NO. LPP31/20** 

**ITEM 2** 

1. LOCALITY PLAN
2. DEVELOPMENT PLANS



LOCALITY PLAN

DA/744/2020

Unit 30/35 Sefton Road, Thornleigh







#### **ATTACHMENT/S**

**REPORT NO. LPP30/20** 

ITEM 3

1. LOCALITY PLAN
2. PLANS ARCHITECTURAL
3. LANDCAPE PLAN



LOCALITY PLAN

DA/259/2020
181-183 Beecroft Road Cheltenham

MANUAL MA

## ATTACHMENT 2 - ITEM 3

GARDNER WETHERILL
ACT S O C | A T E S
TO STORY OF THE STORY OF T

Pre DA Review

P7

CM

19041 Storing schol

Childcare Centre

Developm Cover

TIC INVESTMENTS (NSW) PTY LTD







































#### Pre DA Review Development Application Hornsby DCP Floor Area Calculations ATTACHMENT 2 -2 L1 Floor Area Calculations C C 19041 Soutscale Setton As Shown Al TIC INVESTMENTS (NSW) PTY LTD Childc