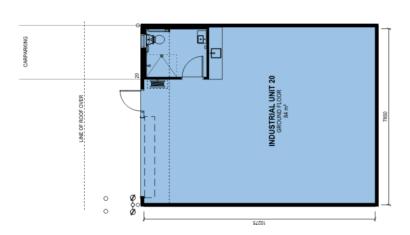

#### ITEM 1

- 1. LOCALITY PLAN
  - 2. STRATA PLAN
- 3. ARCHITECTURAL PLANS

LOCALITY PLAN

DA/558/2020

Unit 20/35 Sefton Road, Thornleigh

84 m²

TOTAL

DEVELOPMEN

INDUSTRIAL

POSED

0 Ж

| NOTE: DIMENSIONS SHOWN<br>ARE TO INTERNAL FACE OF<br>WALLS | CHEDULE           | 84 m²<br>0 m² |
|------------------------------------------------------------|-------------------|---------------|
| NOTE: DIMEN<br>ARE TO INTEI<br>WALLS                       | GLA AREA SCHEDULE | UNIT          |