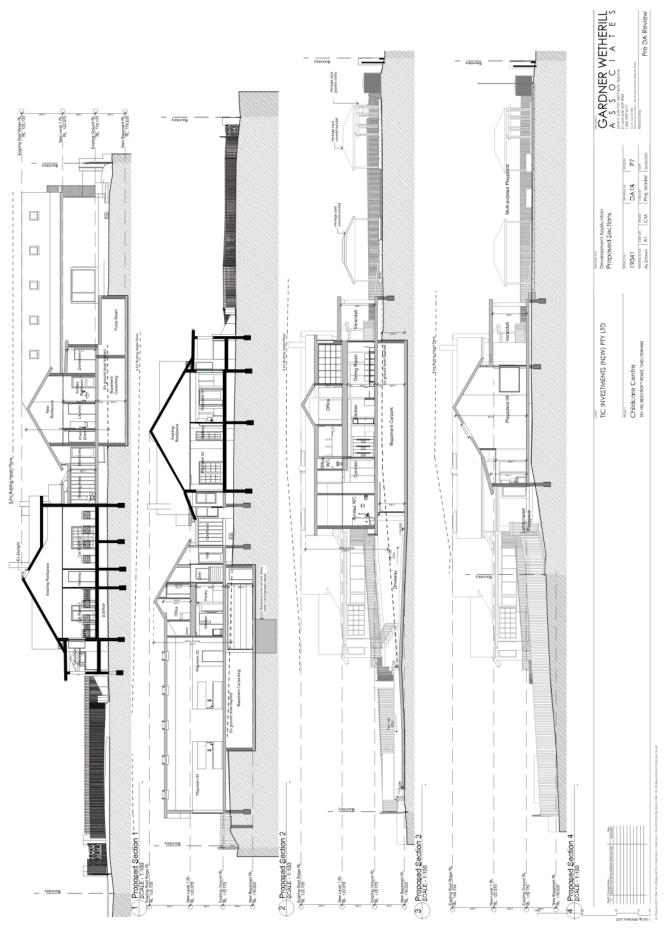

---|
| NOTE: DIMEN<br>ARE TO INTEI<br>WALLS                       | GLA AREA SCHEDULE | UNIT          |







### ATTACHMENT 3 - ITEM :



# ATTACHMENT 3 - ITEM :



#### ATTACHMENT 3 - ITEM :







#### **ATTACHMENT/S**

**REPORT NO. LPP31/20** 

**ITEM 2** 

1. LOCALITY PLAN
2. DEVELOPMENT PLANS



LOCALITY PLAN

DA/744/2020

Unit 30/35 Sefton Road, Thornleigh







#### **ATTACHMENT/S**

**REPORT NO. LPP30/20** 

ITEM 3

1. LOCALITY PLAN
2. PLANS ARCHITECTURAL
3. LANDCAPE PLAN



LOCALITY PLAN

DA/259/2020
181-183 Beecroft Road Cheltenham

MANUAL MA

## ATTACHMENT 2 - ITEM 3

GARDNER WETHERILL
ACT S O C | A T E S
TO STORY OF THE STORY OF T

Pre DA Review

P7

CM

19041 Storing schol

Childcare Centre

Developm Cover

TIC INVESTMENTS (NSW) PTY LTD







































#### Pre DA Review Development Application Hornsby DCP Floor Area Calculations ATTACHMENT 2 -2 L1 Floor Area Calculations C C 19041 Soutscale Setton As Shown Al TIC INVESTMENTS (NSW) PTY LTD Childcare Centre Scale - 1:200 Measured Area m2 Floor Area (as per NSW Housing Code) Area Bagement Floor Area Bagement Floor Area Basement Floor Area Calculations

#### Pre DA Review ATTACHMENT 2 -2 L1 Gross Floor Area Calculations SCALE - 1:200 Development Application Horrsby LEP Gross Floor Area Calculations Freezes 19041 A Shown At CAN Proj. leader A Shown At CAN Proj. leader TIC INVESTMENTS (NSW) PTY LTD Childcare Centre Ground Gross Floor Area Calculations Measured Area m2 4 100.00 4 100.00 m² Site Area Area Site Area 1 Basement Gross Floor Area Calculations Measured Area m2 Gross Floor Area (Ho