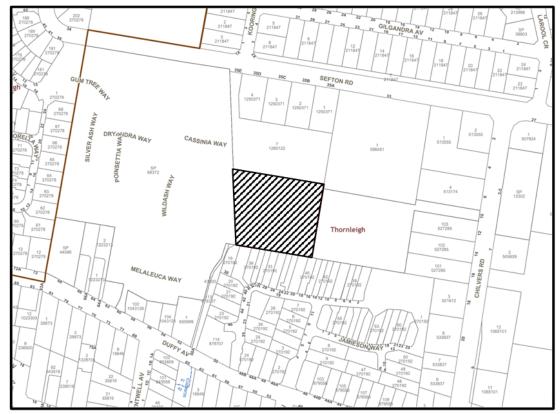

#### ITEM 1

- 1. LOCALITY PLAN
  - 2. STRATA PLAN
- 3. ARCHITECTURAL PLANS

LOCALITY PLAN

DA/558/2020

Unit 20/35 Sefton Road, Thornleigh

84 m²

TOTAL

DEVELOPMEN