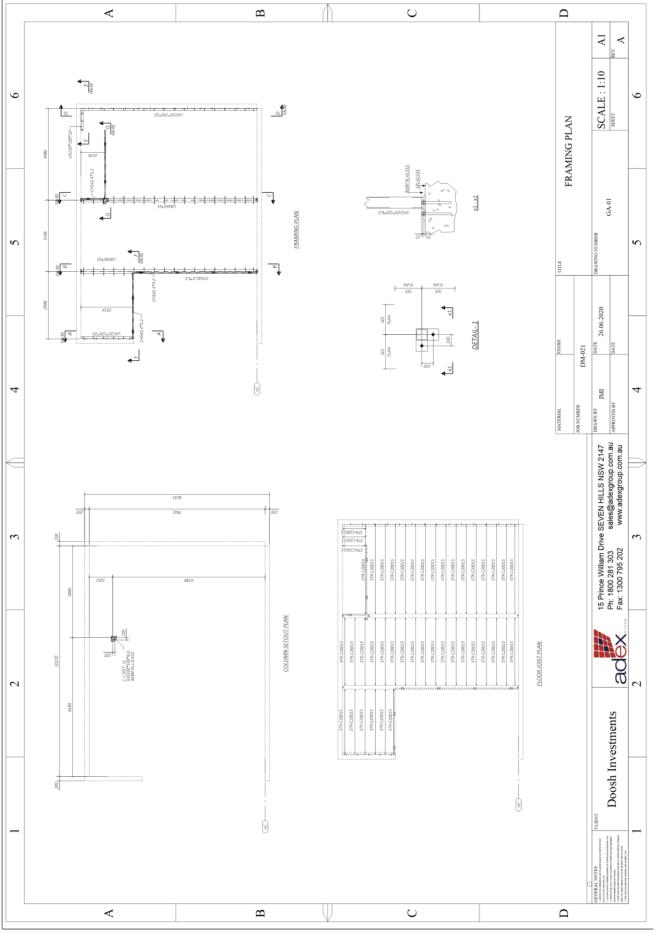

| 45 |

#### **ATTACHMENT/S**

**REPORT NO. LPP19/20** 

#### ITEM 1

- 1. LOCALITY PLAN
  - 2. STRATA PLAN
- 3. ARCHITECTURAL PLANS



LOCALITY PLAN

DA/558/2020

Unit 20/35 Sefton Road, Thornleigh





84 m²

TOTAL

DEVELOPMEN

INDUSTRIAL

POSED

0 Ж



| NOTE: DIMENSIONS SHOWN<br>ARE TO INTERNAL FACE OF<br>WALLS | CHEDULE           | 84 m²<br>0 m² |
|------------------------------------------------------------|-------------------|---------------|
| NOTE: DIMEN<br>ARE TO INTEI<br>WALLS                       | GLA AREA SCHEDULE | UNIT          |







### ATTACHMENT 3 - ITEM :



# ATTACHMENT 3 - ITEM :



#### ATTACHMENT 3 - ITEM :







#### **ATTACHMENT/S**

**REPORT NO. LPP31/20** 

**ITEM 2** 

1. LOCALITY PLAN
2. DEVELOPMENT PLANS



LOCALITY PLAN

DA/744/2020

Unit 30/35 Sefton Road, Thornleigh







#### **ATTACHMENT/S**

**REPORT NO. LPP30/20** 

ITEM 3

1. LOCALITY PLAN
2. PLANS ARCHITECTURAL
3. LANDCAPE PLAN



LOCALITY PLAN

DA/259/2020
181-183 Beecroft Road Cheltenham

MANUAL MA

## ATTACHMENT 2 - ITEM 3

GARDNER WETHERILL
ACT S O C | A T E S
TO STORY OF THE STORY OF T

Pre DA Review

P7

CM

19041 Storing schol

Childcare Centre

Developm Cover

TIC INVESTMENTS (NSW) PTY LTD







































#### Pre DA Review Development Application Hornsby DCP Floor Area Calculations ATTACHMENT 2 -2 L1 Floor Area Calculations C C 19041 Soutscale Setton As Shown Al TI