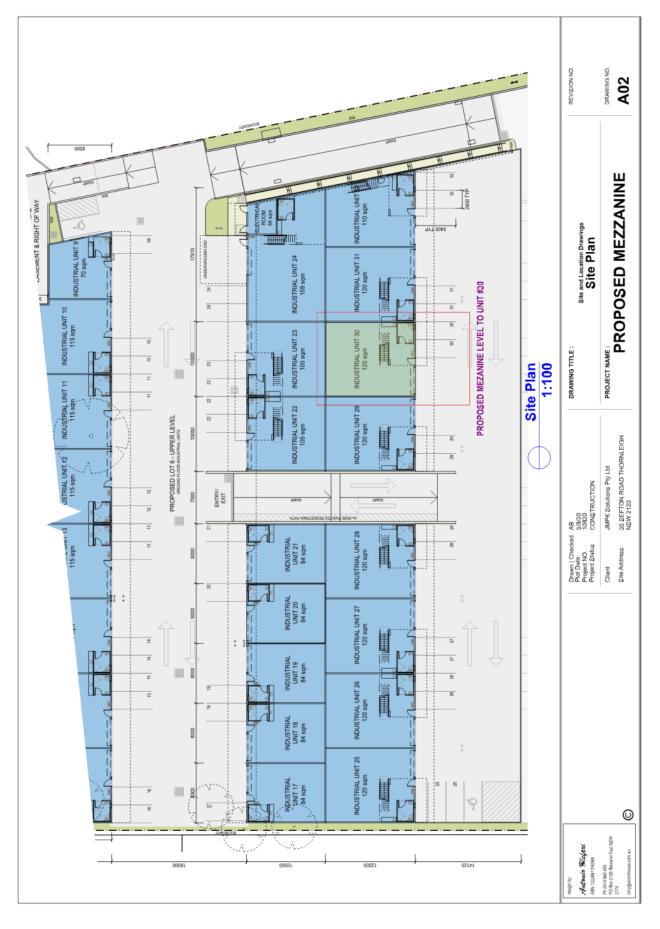

#### **ATTACHMENT/S**

**REPORT NO. LPP31/20** 

**ITEM 2** 

1. LOCALITY PLAN
2. DEVELOPMENT PLANS

LOCALITY PLAN

DA/744/2020

Unit 30/35 Sefton Road, Thornleigh