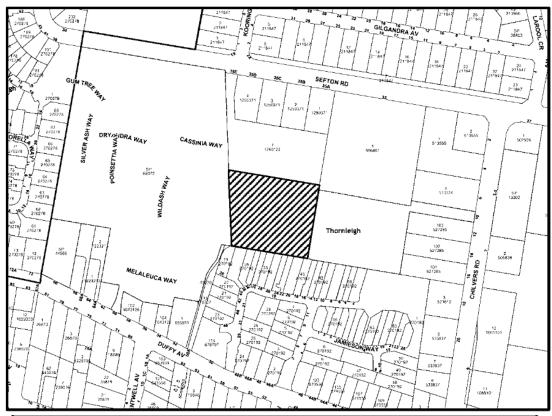

#### ITEM 1

- 1. LOCALITY PLAN
  - 2. STRATA PLAN
- 3. ARCHITECTURAL PLANS

LOCALITY PLAN

DA/558/2020

Unit 20/35 Sefton Road, Thornleigh

84 m²

TOTAL

DEVELOPMEN