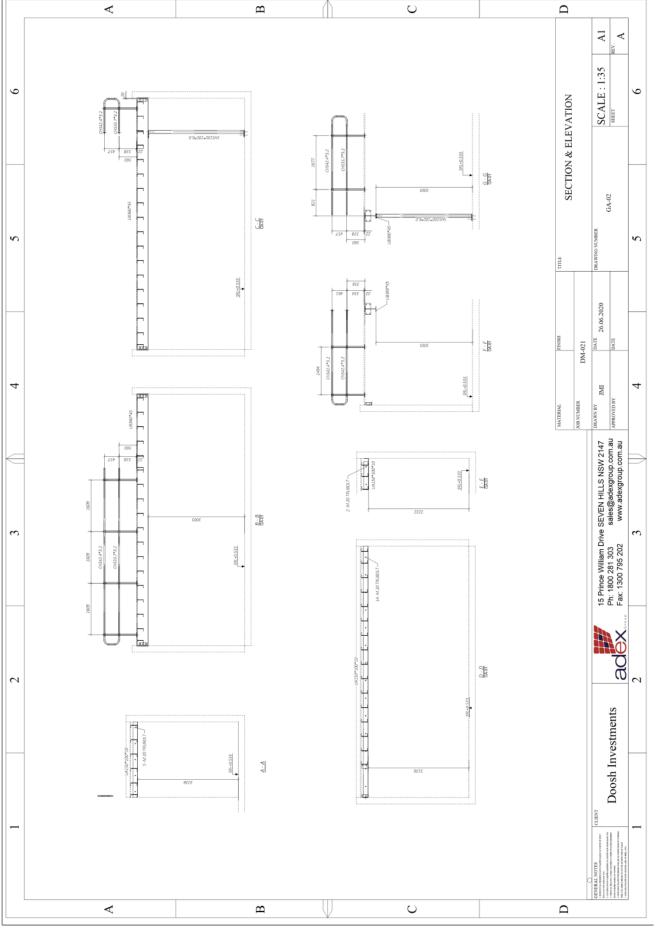

| 45 |

#### **ATTACHMENT/S**

**REPORT NO. LPP19/20** 

#### ITEM 1

- 1. LOCALITY PLAN
  - 2. STRATA PLAN
- 3. ARCHITECTURAL PLANS



LOCALITY PLAN

DA/558/2020

Unit 20/35 Sefton Road, Thornleigh





84 m²

TOTAL

DEVELOPMEN

INDUSTRIAL

POSED

0 Ж



| NOTE: DIMENSIONS SHOWN<br>ARE TO INTERNAL FACE OF<br>WALLS | CHEDULE           | 84 m²<br>0 m² |
|------------------------------------------------------------|-------------------|---------------|
| NOTE: DIMEN<br>ARE TO INTEI<br>WALLS                       | GLA AREA SCHEDULE | UNIT          |







### ATTACHMENT 3 - ITEM :



# ATTACHMENT 3 - ITEM :



#### ATTACHMENT 3 - ITEM :







#### **ATTACHMENT/S**

**REPORT NO. LPP31/20** 

**ITEM 2** 

1. LOCALITY PLAN
2. DEVELOPMENT PLANS



LOCALITY PLAN

DA/744/2020

Unit 30/35 Sefton Road, Thornleigh







#### **ATTACHMENT/S**

**REPORT NO. LPP30/20** 

ITEM 3

1. LOCALITY PLAN
2. PLANS ARCHITECTURAL
3. LANDCAPE PLAN



LOCALITY PLAN

DA/259/2020
181-183 Beecroft Road Cheltenham

MANUAL MA

## ATTACHMENT 2 - ITEM 3

GARDNER WETHERILL
ACT S O C | A T E S
TO STORY OF THE STORY OF T

Pre DA Review

P7

CM

19041 Storing schol

Childcare Centre

Developm Cover

TIC INVESTMENTS (NSW) PTY LTD







































#### Pre DA Review Development Application Hornsby DCP Floor Area Calculations ATTACHMENT 2 -2 L1 Floor Area Calculations C C 19041 Soutscale Setton As Shown Al TIC INVESTMENTS (NSW) PTY LTD Ch