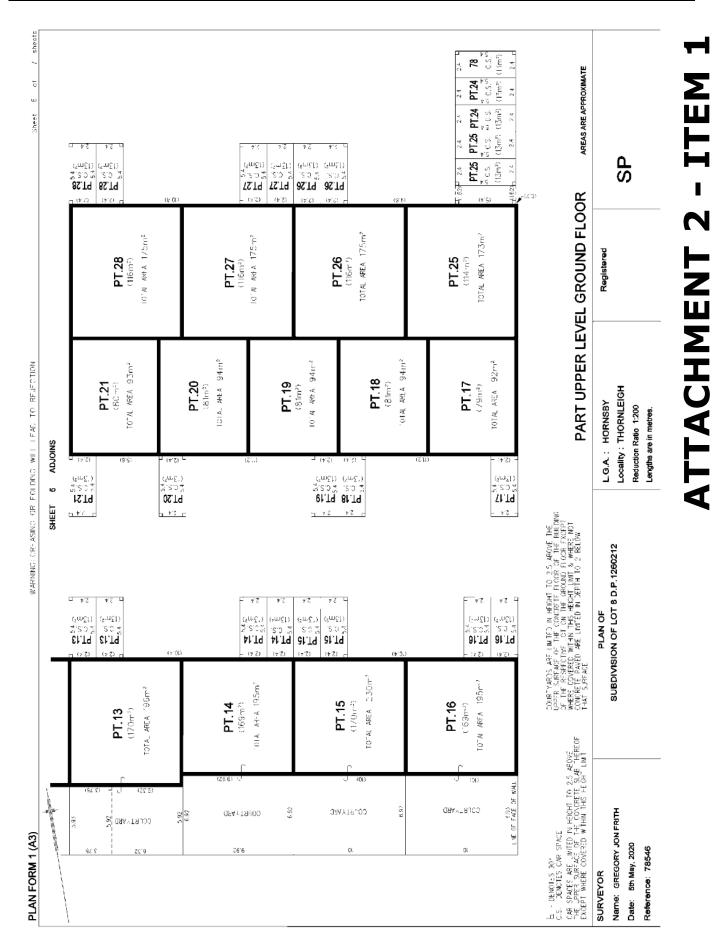

| 18 |
|   | Attachment 2: | Plans Architectural                                                                                                                                                                                                                                      | 19 |
|   | Attachment 3: | Landcape Plan                                                                                                                                                                                                                                            | 45 |

#### **ATTACHMENT/S**

**REPORT NO. LPP19/20** 

#### ITEM 1

- 1. LOCALITY PLAN
  - 2. STRATA PLAN
- 3. ARCHITECTURAL PLANS



LOCALITY PLAN

DA/558/2020

Unit 20/35 Sefton Road, Thornleigh





84 m²

TOTAL

DEVELOPMEN

INDUSTRIAL

POSED

0 Ж



| NOTE: DIMENSIONS SHOWN<br>ARE TO INTERNAL FACE OF<br>WALLS | CHEDULE           | 84 m²<br>0 m² |
|------------------------------------------------------------|-------------------|---------------|
| NOTE: DIMEN<br>ARE TO INTEI<br>WALLS                       | GLA AREA SCHEDULE | UNIT          |







### ATTACHMENT 3 - ITEM :



# ATTACHMENT 3 - ITEM :



#### ATTACHMENT 3 - ITEM :







#### **ATTACHMENT/S**

**REPORT NO. LPP31/20** 

**ITEM 2** 

1. LOCALITY PLAN
2. DEVELOPMENT PLANS



LOCALITY PLAN

DA/744/2020

Unit 30/35 Sefton Road, Thornleigh







#### **ATTACHMENT/S**

**REPORT NO. LPP30/20** 

ITEM 3

1. LOCALITY PLAN
2. PLANS ARCHITECTURAL
3. LANDCAPE PLAN



LOCALITY PLAN

DA/259/2020
181-183 Beecroft Road Cheltenham

M