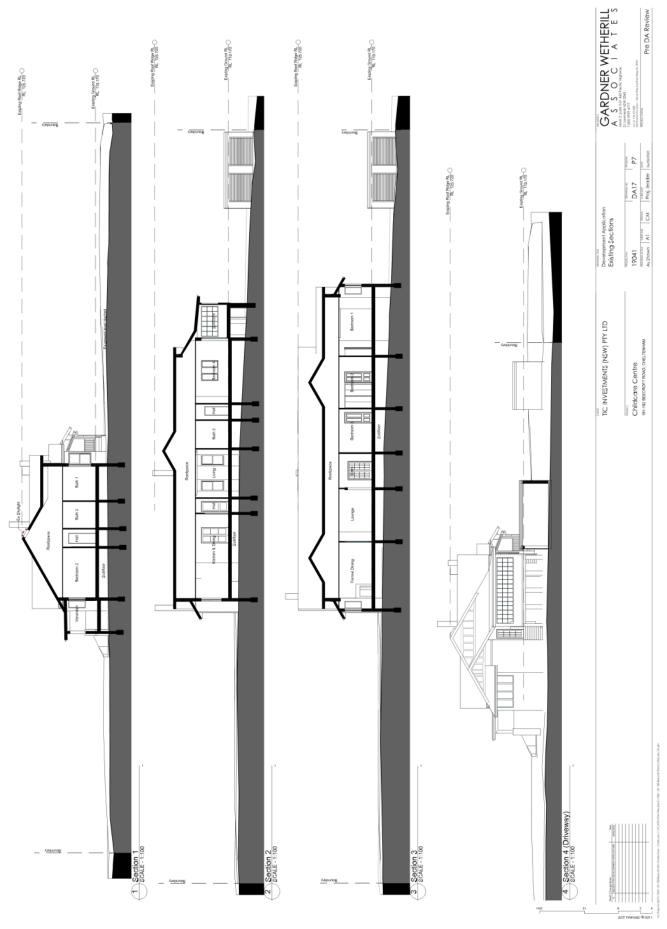

-----|
| NOTE: DIMEN<br>ARE TO INTEI<br>WALLS                       | GLA AREA SCHEDULE | UNIT          |







### ATTACHMENT 3 - ITEM :



# ATTACHMENT 3 - ITEM :



#### ATTACHMENT 3 - ITEM :







#### **ATTACHMENT/S**

**REPORT NO. LPP31/20** 

**ITEM 2** 

1. LOCALITY PLAN
2. DEVELOPMENT PLANS



LOCALITY PLAN

DA/744/2020

Unit 30/35 Sefton Road, Thornleigh







#### **ATTACHMENT/S**

**REPORT NO. LPP30/20** 

ITEM 3

1. LOCALITY PLAN
2. PLANS ARCHITECTURAL
3. LANDCAPE PLAN



LOCALITY PLAN

DA/259/2020
181-183 Beecroft Road Cheltenham

MANUAL MA

## ATTACHMENT 2 - ITEM 3

GARDNER WETHERILL
ACT S O C | A T E S
TO STORY OF THE STORY OF T

Pre DA Review

P7

CM

19041 Storing schol

Childcare Centre

Developm Cover

TIC INVESTMENTS (NSW) PTY LTD







































#### Pre DA Review Development Application Hornsby DCP Floor Area Calculations ATTACHMENT 2 -2 L1 Floor Area Calculations C C 19041 Soutscale Setton As Shown Al TIC INVESTMENTS (NSW) PTY LTD Childcare Centre Scale - 1:200 Measured Area m2 Floor Area (as per NSW Housing Code) Area Bagement Floor Area Bagement Floor Area Basement Floor Area Calculations

#### Pre DA Review ATTACHMENT 2 -2 L1 Gross Floor Area Calculations SCALE - 1:200 Development Application Horrsby LEP Gross Floor Area Calculations Freezes 19041 A Shown At CAN Proj. leader A Shown At CAN Proj. leader TIC INVESTMENTS (NSW) PTY LTD Childcare Centre Ground Gross Floor Area Calculations Measured Area m2 4 100.00 4 100.00 m² Site Area Area Site Area 1 Basement Gross Floor Area Calculations Measured Area m2 Gross Floor Area (