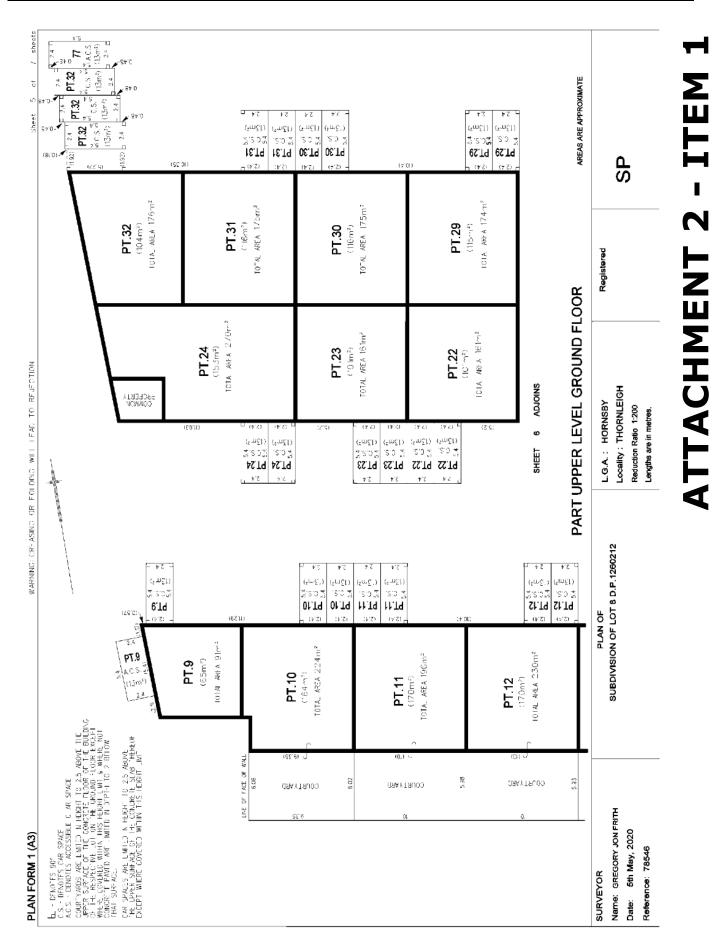

| 18 |
|   | Attachment 2: | Plans Architectural                                                                                                                                                                                                                                      | 19 |
|   | Attachment 3: | Landcape Plan                                                                                                                                                                                                                                            | 45 |

#### **ATTACHMENT/S**

**REPORT NO. LPP19/20** 

#### ITEM 1

- 1. LOCALITY PLAN
  - 2. STRATA PLAN
- 3. ARCHITECTURAL PLANS



LOCALITY PLAN

DA/558/2020

Unit 20/35 Sefton Road, Thornleigh





84 m²

TOTAL

DEVELOPMEN

INDUSTRIAL

POSED

0 Ж



| NOTE: DIMENSIONS SHOWN<br>ARE TO INTERNAL FACE OF<br>WALLS | CHEDULE           | 84 m²<br>0 m² |
|------------------------------------------------------------|-------------------|---------------|
| NOTE: DIMEN<br>ARE TO INTEI<br>WALLS                       | GLA AREA SCHEDULE | UNIT          |







### ATTACHMENT 3 - ITEM :



# ATTACHMENT 3 - ITEM :



#### ATTACHMENT 3 - ITEM :







#### **ATTACHMENT/S**

**REPORT NO. LPP31/20** 

**ITEM 2** 

1. LOCALITY PLAN
2. DEVELOPMENT PLANS



LOCALITY PLAN

DA/744/2020

Unit 30/35 Sefton Road, Thornleigh







#### **ATTACHMENT/S**

**REPORT NO. LPP30/20** 

ITEM 3

1. LOCALITY PLAN
2. PLANS ARCHITECTURAL
3. LANDCAPE PLAN



LOCALITY PLAN

DA/259/2020
181-183 Beecroft Road Cheltenham