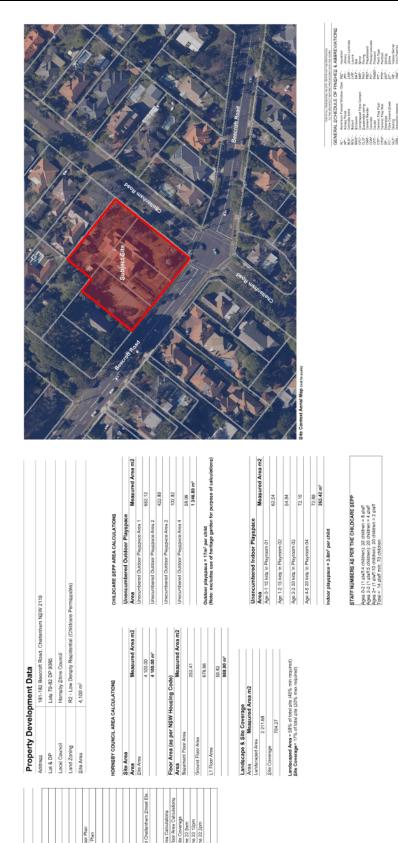

#### Pre DA Review Development Application Hornsby DCP Floor Area Calculations ATTACHMENT 2 -2 L1 Floor Area Calculations C C 19041 Soutscale Setton As Shown Al TIC INVESTMENTS (NSW) PTY LTD Childcare Centre Scale - 1:200 Measured Area m2 Floor Area (as per NSW Housing Code) Area Bagement Floor Area Bagement Floor Area Basement Floor Area Calculations

#### Pre DA Review ATTACHMENT 2 -2 L1 Gross Floor Area Calculations SCALE - 1:200 Development Application Horrsby LEP Gross Floor Area Calculations Freezes 19041 A Shown At CAN Proj. leader A Shown At CAN Proj. leader TIC INVESTMENTS (NSW) PTY LTD Childcare Centre Ground Gross Floor Area Calculations Measured Area m2 4 100.00 4 100.00 m² Site Area Area Site Area 1 Basement Gross Floor Area Calculations Measured Area m2 Gross Floor Area (Homsby LEP) Area Ground GFA

#### Pre DA Review Development Application Landscaped Area & Site Coverage ATTACHMENT 2 -CM 19041 SKANDESCH SHITZE AS SHOWN AI TIC INVESTMENTS (NSW) PTY LTD Childcare Centre 2 Site Coverage & Landscaped Area scale - 1:200 Measured Area m2 4 100.00 4 100.00 m\* Site Area Area Site Area 2 211.68 704.37