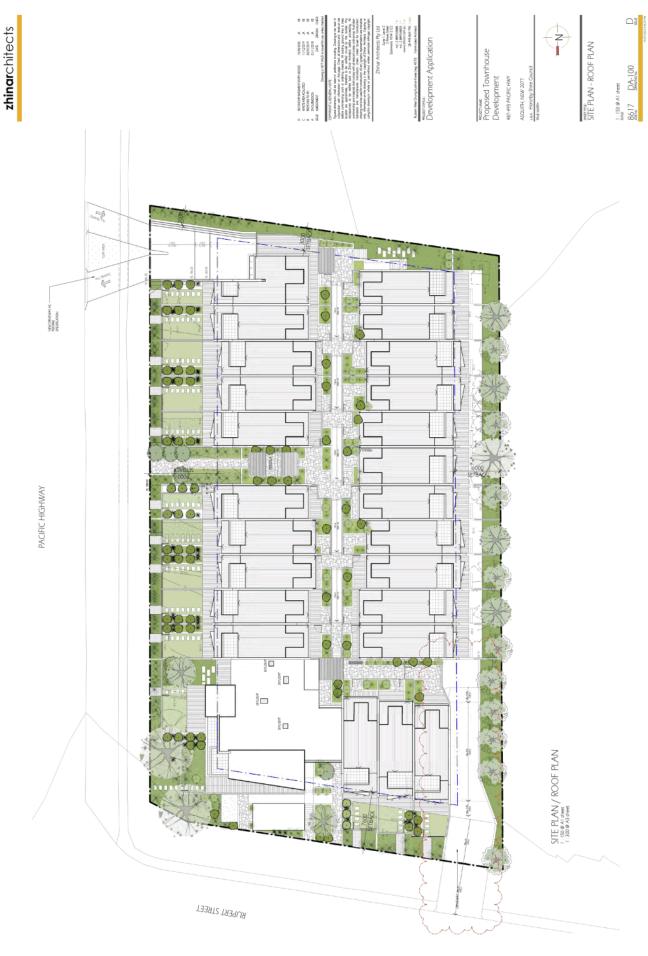

### **ITEM 2**

- 1. LOCALITY MAP
- 2. ARCHITECTURAL PLANS
  - 3. LANDSCAPE PLAN
- 4. TREE PROTECTION PLAN
- 5. STORMWATER CONCEPT PLAN

LOCALITY PLAN

DA/1213/2018

No. 487- 495 Pacific Highway, Asquith

**zhinar**chitects

# ATTACHMENT 2 - ITEM 2

8617 487-495 PACIFIC HWY ASQUITH, NSW 2077 Proposed Townhouse Development

As indicated @ A1 sheet scale | B6 | 7 DA-001

ZONING: R3 - Medium Density Residential

ITEM

**ATTACHMENT 2 -**

**KEY SITES** 

SITE LOCATION

**DEVELOPMENT SUMMARY** 

|     | _     | _     | _    |       |       |        |                                         |                                         |         |          |         |           |        |          | _              |         |       |               |         |        | _     |       |            | _       |         |         | _     |          |         |     |
|-----|-------|-------|------|-------|-------|--------|-----------------------------------------|-----------------------------------------|---------|----------|---------|-----------|--------|----------|----------------|---------|-------|---------------|---------|--------|-------|-------|------------|---------|---------|---------|-------|----------|---------|-----|
| _   |       | 00 00 | 5 5  | 1     |       | 1 6 mg | 1 1 1 1 1 1 1 1 1 1 1 1 1 1 1 1 1 1 1 1 | # + # # # # # # # # # # # # # # # # # # | E E     | 1 2 3    | 27 mg   | 3.2 mg    | 88 cm  | E E E    | E E E          | 12 mg   | E + 8 | EEE           | 10.7    | 1 mg   | 10 mg | E 0 0 | E 2 2      | 10 mg   |         |         | E 8   | 27 E     | # H H   | E   |
| 80  | 4rea  | 31 5  | F. F | 1     | 3 2 0 | 76 = m | 100                                     | # JA 50                                 | 8 8 0 3 | ¥  Xi  = | 8 8 2 3 | F   M   2 | F 180  | V X 0. 1 | F   M   22   1 | 1 15 12 | 2 4 6 | K  m   22   4 | 7 1/8 2 | # 18 C | 1 2 2 | 14 10 | 4 100 12 1 | 9 24 12 | \$ 18 X | 4 100 - | P M   | 7 PG 2 B | W 121 5 | F   |
| 훒   |       |       | Ш    |       |       |        |                                         |                                         |         |          |         |           |        |          |                |         |       |               |         |        |       |       |            |         |         |         |       |          |         | Ш   |
| Ä   | П     | П     | П    | ш     |       | Ш      |                                         | Ш                                       | Ш       | $\Box$   | Ш       | ш         | ш      | Ш        | Ш              | Ш       | Ш     | Ш             | Ш       |        | Ш     | Ш     | Ш          | $\Box$  | Ш       | Ш       |       | Ш        |         | 11  |
| ğ   | al le |       | Ш    | Ш     |       |        |                                         |                                         |         |          |         |           |        |          |                |         |       |               |         |        |       |       |            |         |         |         |       |          |         | Ш   |
| 2   | Z     | 50    | 50   | 88    | 28    | 200    | 200                                     | 88                                      | 88      | 88       | 88      | 2 2       | 88     | 88       | 2 2            | 88      | 88    | 88            | 88      | 2 2    | 200   | 88    | 200        | 200     | 200     | 88      | 200   | 88       | 200     |     |
| ABB | Н     | D.    | 6.   | D. D. | 0.0.  | E. E.  | E. E.                                   | D. D.                                   | D D     | 0. 0.    |         | E E       | D. O.  | 0. 0.    | E. E.          | D. D.   | 0.0   | 0. 0.         | 0. 0.   |        |       | 0. 0. |            | E. E.   | 0. 0.   |         | 0. 0. | 0. D.    | 0. 0.   | 1   |
|     | S     |       | P4   | m m   | 4 4   | n n    | a a                                     | Pr Pr                                   | 00 00   | a- a-    | 2 2     | 2 2       | 22 (2) | m m      | 2 2            | 0 0     | 22    | 2 2           | 99 99   |        | 88    | ~~    | 23 23      | 21 22   | 25 25   | 20120   | 28.28 | 2 2      | 25 25   | 1 2 |
|     |       |       |      |       |       |        |                                         |                                         |         |          |         |           |        |          |                |         |       |               |         |        |       |       |            |         |         |         |       |          |         |     |