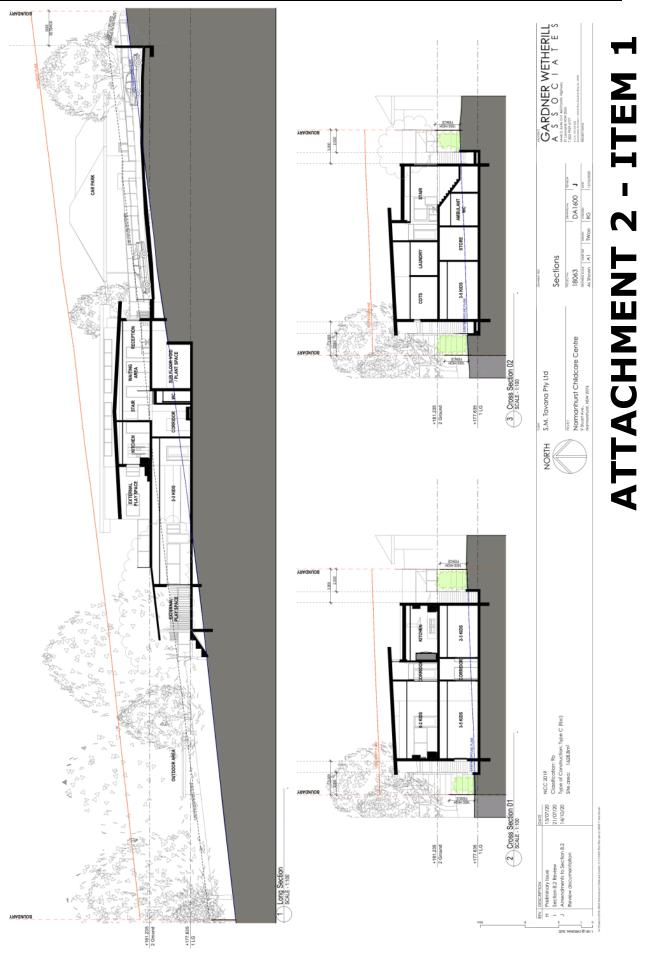

### **ITEM 1**

- 1. LOCALITY MAP
- 2. ARCHITECTURAL PLANS
  - 3. LANDSCAPE PLAN
- 4. PLAN OF MANAGEMENT
  - **5. STORMWATER PLANS**
- **6. ORIGINAL REFUSED DA PLANS**

LOCALITY PLAN

DA/893/2019

No. 9 Stuart Avenue, Normanhurst