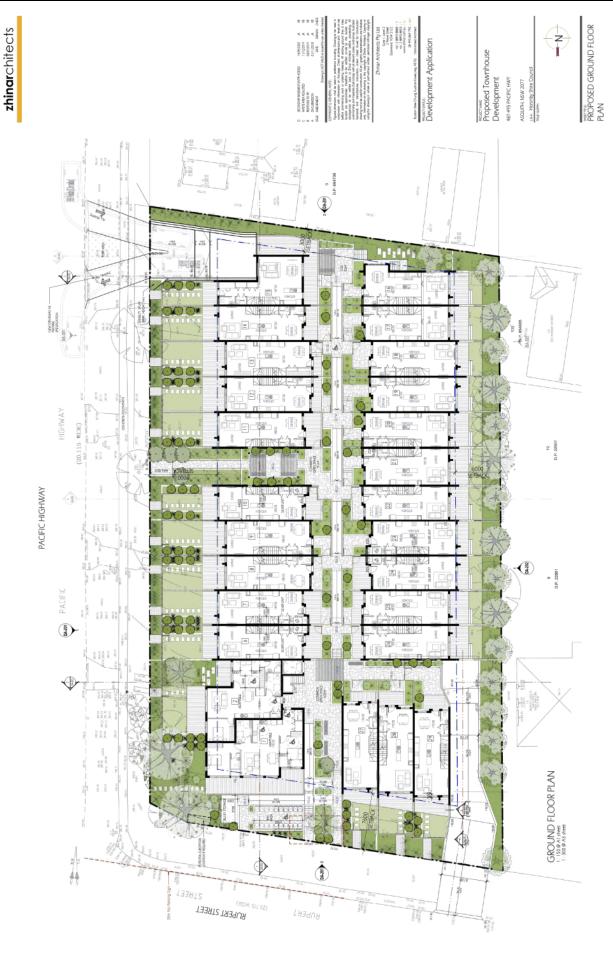

### **ITEM 2**

- 1. LOCALITY MAP
- 2. ARCHITECTURAL PLANS
  - 3. LANDSCAPE PLAN
- 4. TREE PROTECTION PLAN
- 5. STORMWATER CONCEPT PLAN

LOCALITY PLAN

DA/1213/2018

No. 487- 495 Pacific Highway, Asquith

**zhinar**chitects

# ATTACHMENT 2 - ITEM 2

8617 487-495 PACIFIC HWY ASQUITH, NSW 2077 Proposed Townhouse Development

As indicated @ A1 sheet scale | B6 | 7 DA-001

ZONING: R3 - Medium Density Residential

ITEM

**ATTACHMENT 2 -**

**KEY SITES** 

SITE LOCATION

**DEVELOPMENT SUMMARY** 

|     | _     | _     | _    |       |       |        |                                         |                                         |         |          |         |           |        |          | _              |         |       |               |         |        | _     |       |            | _       |         |         | _     |          |         |     |
|-----|-------|-------|------|-------|-------|--------|-----------------------------------------|-----------------------------------------|---------|----------|---------|-----------|--------|----------|----------------|---------|-------|---------------|---------|--------|-------|-------|------------|---------|---------|---------|-------|----------|---------|-----|
| _   |       | 00 00 | 5 5  | 1     |       | 1 6 mg | 1 1 1 1 1 1 1 1 1 1 1 1 1 1 1 1 1 1 1 1 | # + # # # # # # # # # # # # # # # # # # | E E     | 1 2 3    | 27 mg   | 3.2 mg    | 88 cm  | E E E    | E E E          | 12 mg   | E + 8 | EEE           | 10.7    | 1 mg   | 10 mg | E 0 0 | E 2 2      | 10 mg   |         |         | E 8   | 27 E     | # H H   | E   |
| 80  | 4rea  | 31 5  | F. F | 1     | 3 2 0 | 76 = m | 100                                     | # JA 50                                 | 8 8 0 3 | ¥  Xi  = | 8 8 2 3 | F   M   2 | F 180  | V X 0. 1 | F   M   22   1 | 1 15 12 | 2 4 6 | K  m   22   4 | 7 1/8 2 | # 18 C | 1 2 2 | 14 10 | 4 100 12 1 | 9 24 12 | \$ 18 X | 4 100 - | P M   | 7 PG 2 B | W 121 5 | F   |
| 훒   |       |       | Ш    |       |       |        |                                         |                                         |         |          |         |           |        |          |                |         |       |               |         |        |       |       |            |         |         |         |       |          |         | Ш   |
| Ä   | П     | П     | П    | ш     |       | Ш      |                                         | Ш                                       | Ш       | $\Box$   | Ш       | ш         | ш      | Ш        | Ш              | Ш       | Ш     | Ш             | Ш       |        | Ш     | Ш     | Ш          | $\Box$  | Ш       | Ш       |       | Ш        |         | 11  |
| ğ   | al le |       | Ш    | Ш     |       |        |                                         |                                         |         |          |         |           |        |          |                |         |       |               |         |        |       |       |            |         |         |         |       |          |         | Ш   |
| 2   | Z     | 50    | 50   | 88    | 28    | 200    | 200                                     | 88                                      | 88      | 88       | 88      | 2 2       | 88     | 88       | 2 2            | 88      | 88    | 88            | 88      | 2 2    | 200   | 88    | 200        | 200     | 200     | 88      | 200   | 88       | 200     |     |
| ABB | Н     | D.    | 6.   | D. D. | 0.0.  | E. E.  | E. E.                                   | D. D.                                   | D D     | 0. 0.    |         | E E       | D. O.  | 0. 0.    | E. E.          | D. D.   | 0.0   | 0. 0.         | 0. 0.   |        |       | 0. 0. |            | E. E.   | 0. 0.   |         | 0. 0. | 0. D.    | 0. 0.   | 1   |
|     | S     |       | P4   | m m   | 4 4   | n n    | a a                                     | Pr Pr                                   | 00 00   | a- a-    | 2 2     | 2 2       | 22 (2) | m m      | 2 2            | 0 0     | 22    | 2 2           | 99 99   |        | 88    | ~~    | 23 23      | 21 22   | 25 25   | 20120   | 28.28 | 2 2      | 25 25   | 1 2 |
|     |       |       |      |       |       |        |                                         |                                         |         |          |         |           |        |          |                |         |       |               |         |        |       |       |            |         |         |         |       |          |         |     |