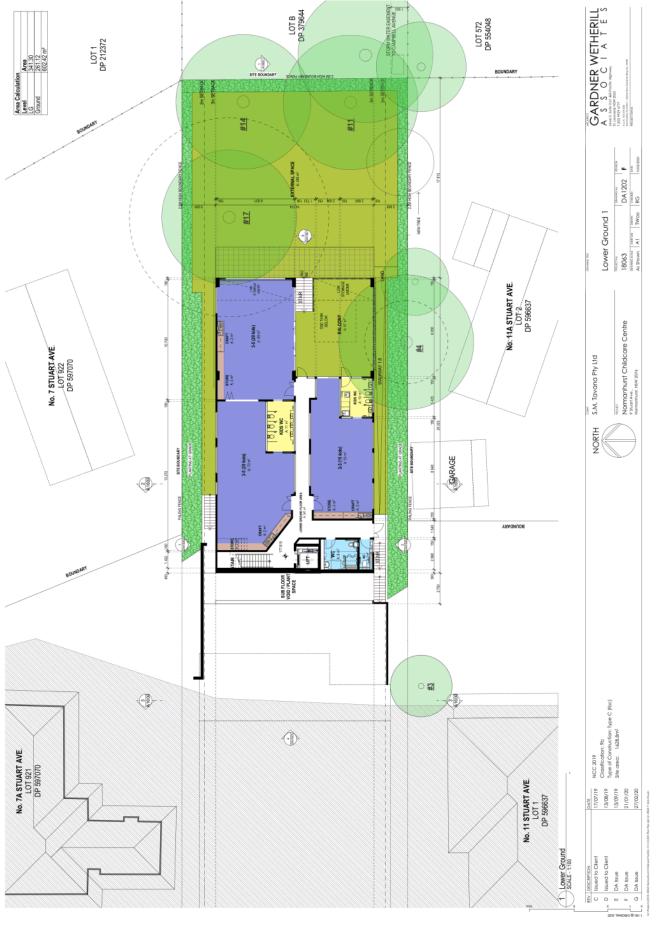

### **ITEM 1**

- 1. LOCALITY MAP
- 2. ARCHITECTURAL PLANS
  - 3. LANDSCAPE PLAN
- 4. PLAN OF MANAGEMENT
  - **5. STORMWATER PLANS**
- **6. ORIGINAL REFUSED DA PLANS**

LOCALITY PLAN

DA/893/2019

No. 9 Stuart Avenue, Normanhurst