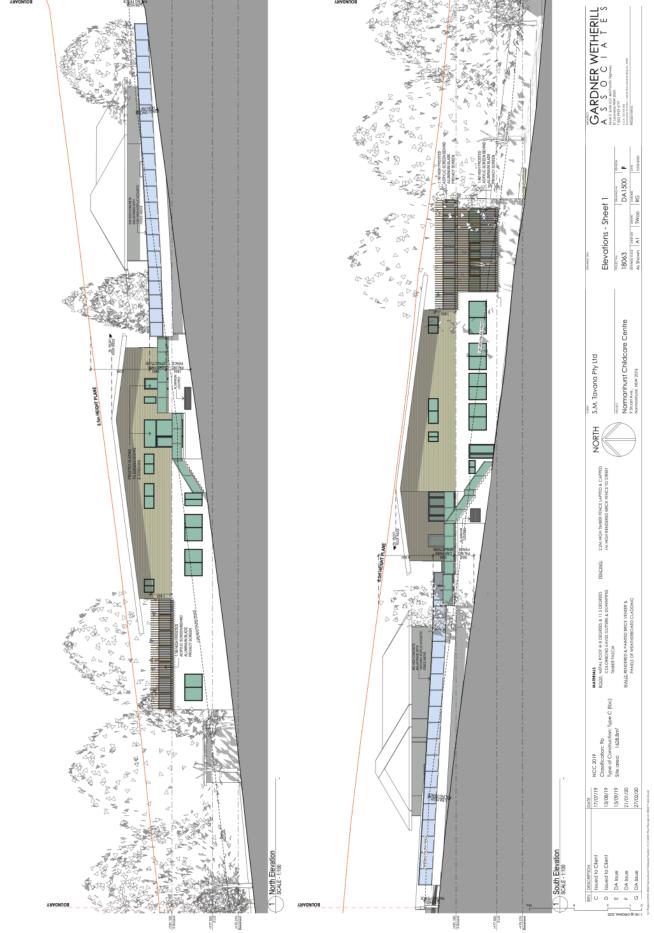

### **ITEM 1**

- 1. LOCALITY MAP
- 2. ARCHITECTURAL PLANS
  - 3. LANDSCAPE PLAN
- 4. PLAN OF MANAGEMENT
  - **5. STORMWATER PLANS**
- **6. ORIGINAL REFUSED DA PLANS**

LOCALITY PLAN

DA/893/2019

No. 9 Stuart Avenue, Normanhurst

### GARDNER WETHERILL A S S O C | A T E S A S S O C | A T E S A S S O C | A T E S A S S O C | A T E S A S S O C | A T E S A S S O C | A T E S A S S O C | A T E S A S S O C | A T E S A S S O C | A T E S A S S O C | A T E S **ATTACHMENT 2 - ITEM** DA1501 J Elevations - Sheet 2 18063 Dovestion Setting As Shown A1 Normanhurst Childcare Centre S.M. Tavana Pty Ltd NORTH TO THE CO. 3 West Elevation - Streetscape 13/07/20 21/07/20 14/10/20