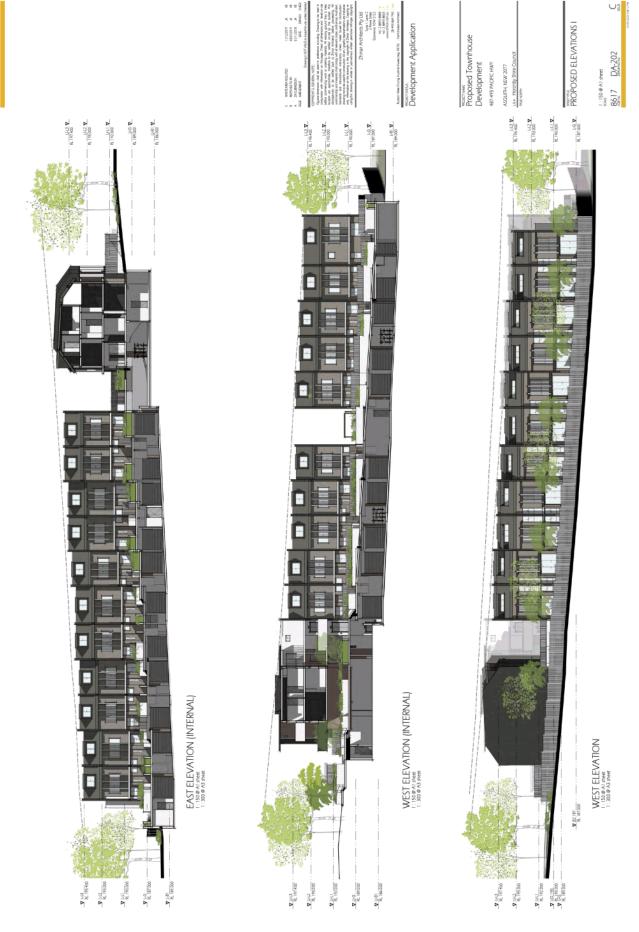

### **ITEM 2**

- 1. LOCALITY MAP
- 2. ARCHITECTURAL PLANS
  - 3. LANDSCAPE PLAN
- 4. TREE PROTECTION PLAN
- 5. STORMWATER CONCEPT PLAN

LOCALITY PLAN

DA/1213/2018

No. 487- 495 Pacific Highway, Asquith

**zhinar**chitects

# ATTACHMENT 2 - ITEM 2

8617 487-495 PACIFIC HWY ASQUITH, NSW 2077 Proposed Townhouse Development

As indicated @ A1 sheet scale | B6 | 7 DA-001

ZONING: R3 - Medium Density Residential

ITEM

**ATTACHMENT 2 -**

**KEY SITES** 

SITE LOCATION

**DEVELOPMENT SUMMARY** 

|     | _     | _     | _    |       |       |        |                                         |                                         |         |          |         |           |        |          | _              |         |       |               |         |        | _     |       |            | _       |         |         | _     |          |         |     |
|-----|-------|-------|------|-------|-------|--------|-----------------------------------------|-----------------------------------------|---------|----------|---------|-----------|--------|----------|----------------|---------|-------|---------------|---------|--------|-------|-------|------------|---------|---------|---------|-------|----------|---------|-----|
| _   |       | 00 00 | 5 5  | 1     |       | 1 6 mg | 1 1 1 1 1 1 1 1 1 1 1 1 1 1 1 1 1 1 1 1 | # + # # # # # # # # # # # # # # # # # # | E E     | 1 2 3    | 27 mg   | 3.2 mg    | 88 cm  | E E E    | E E E          | 12 mg   | E + 8 | EEE           | 10.7    | 1 mg   | 10 mg | E 0 0 | E 2 2      | 10 mg   |         |         | E 8   | 27 E     | # H H   | E   |
| 80  | 4rea  | 31 5  | F. F | 1     | 3 2 0 | 76 = m | 100                                     | # JA 50                                 | 8 8 0 3 | ¥  Xi  = | 8 8 2 3 | F   M   2 | F 180  | V X 0. 1 | F   M   22   1 | 1 15 12 | 2 4 6 | K  m   22   4 | 7 1/8 2 | # 18 C | 1 2 2 | 14 10 | 4 100 12 1 | 9 24 12 | \$ 18 X | 4 100 - | P M   | 7 PG 2 B | W 121 5 | F   |
| 훒   |       |       | Ш    |       |       |        |                                         |                                         |         |          |         |           |        |          |                |         |       |               |         |        |       |       |            |         |         |         |       |          |         | Ш   |
| Ä   | П     | П     | П    | ш     |       | Ш      |                                         | Ш                                       | Ш       | $\Box$   | Ш       | ш         | ш      | Ш        | Ш              | Ш       | Ш     | Ш             | Ш       |        | Ш     | Ш     | Ш          | $\Box$  | Ш       | Ш       |       | Ш        |         | 11  |
| ğ   | al le |       | Ш    | Ш     |       |        |                                         |                                         |         |          |         |           |        |          |                |         |       |               |         |        |       |       |            |         |         |         |       |          |         | Ш   |
| 2   | Z     | 50    | 50   | 88    | 28    | 200    | 200                                     | 88                                      | 88      | 88       | 88      | 2 2       | 88     | 88       | 2 2            | 88      | 88    | 88            | 88      | 2 2    | 200   | 88    | 200        | 200     | 200     | 88      | 200   | 88       | 200     |     |
| ABB | Н     | D.    | 6.   | D. D. | 0.0.  | E. E.  | E. E.                                   | D. D.                                   | D D     | 0. 0.    |         | E E       | D. O.  | 0. 0.    | E. E.          | D. D.   | 0.0   | 0. 0.         | 0. 0.   |        |       | 0. 0. |            | E. E.   | 0. 0.   |         | 0. 0. | 0. D.    | 0. 0.   | 1   |
|     | S     |       | P4   | m m   | 4 4   | n n    | a a                                     | Pr Pr                                   | 00 00   | a- a-    | 2 2     | 2 2       | 22 (2) | m m      | 2 2            | 0 0     | 22    | 2 2           | 99 99   |        | 88    | ~~    | 23 23      | 21 22   | 25 25   | 20120   | 28.28 | 2 2      | 25 25   | 1 2 |
|     |       |       |      |       |       |        |                                         |                                         |         |          |         |           |        |          |                |         |       |               |         |        |       |       |            |         |         |         |       |          |         |     |