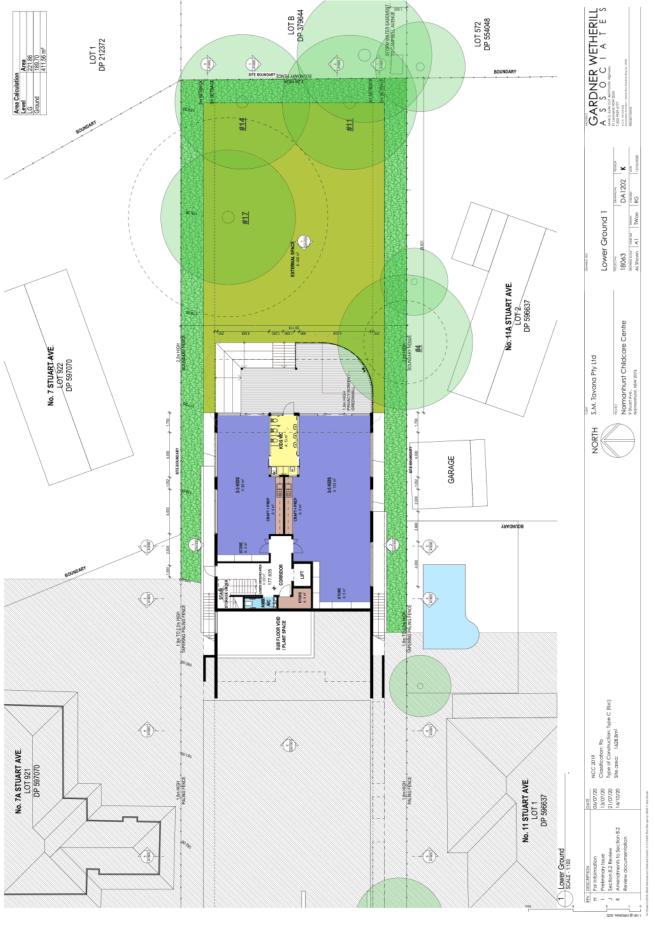

### **ITEM 1**

- 1. LOCALITY MAP
- 2. ARCHITECTURAL PLANS
  - 3. LANDSCAPE PLAN
- 4. PLAN OF MANAGEMENT
  - **5. STORMWATER PLANS**
- **6. ORIGINAL REFUSED DA PLANS**

LOCALITY PLAN

DA/893/2019

No. 9 Stuart Avenue, Normanhurst

Car parking is to be provided on site (off-street) in a dedicated car park at the front of the centre for twelve (12) vehicles (including 1 accessible space).

- Car park entry is from Stuart Avenue and entry and exit is to be in a forward direction to and from Stuart Avenue.
- Staff will be directed to park in the tandem spaces.

### 17. Waste Management

The centre's waste and recycling will be removed on a regular basis by the centre's private waste contractor. Bins will be stored in the dedicated bin storage area adjacent to the northern side of the car park in accordance with the approved plans.