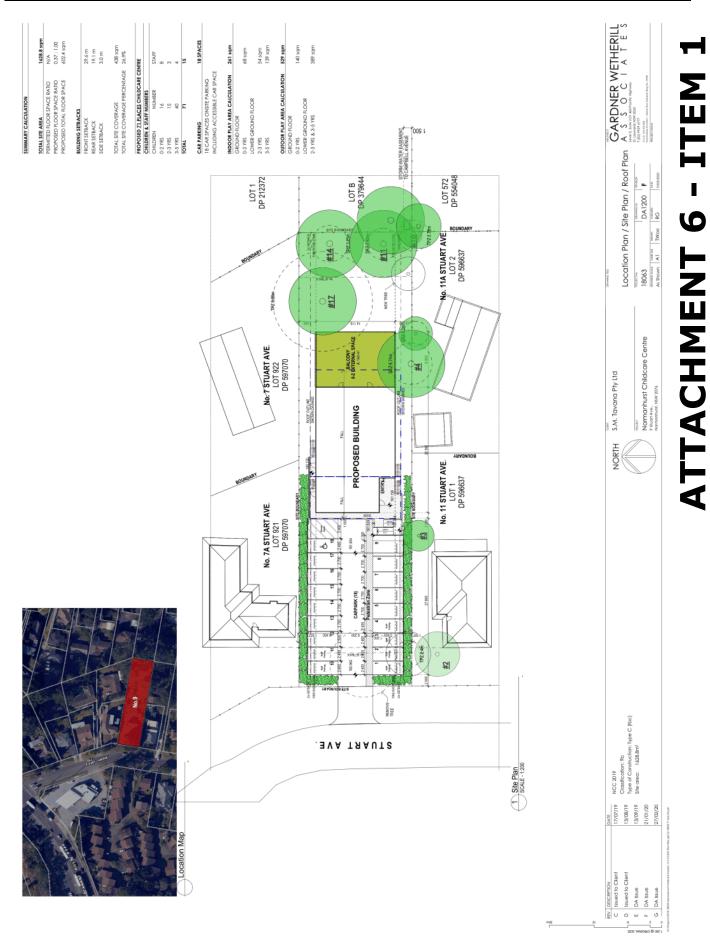

### **ITEM 1**

- 1. LOCALITY MAP
- 2. ARCHITECTURAL PLANS
  - 3. LANDSCAPE PLAN
- 4. PLAN OF MANAGEMENT
  - **5. STORMWATER PLANS**
- **6. ORIGINAL REFUSED DA PLANS**

LOCALITY PLAN

DA/893/2019

No. 9 Stuart Avenue, Normanhurst

### GARDNER WETHERILL A S S O C | A T E S A S S O C | A T E S A S S O C | A T E S A S S O C | A T E S A S S O C | A T E S A S S O C | A T E S A S S O C | A T E S A S S O C | A T E S A S S O C | A T E S A S S O C | A T E S **ATTACHMENT 2 - ITEM** DA1501 J Elevations - Sheet 2 18063 Dovestion Setting As Shown A1 Normanhurst Childcare Centre S.M. Tavana Pty Ltd NORTH TO THE CO. 3 West Elevation - Streetscape 13/07/20 21/07/20 14/10/20

Car parking is to be provided on site (off-street) in a dedicated car park at the front of the centre for twelve (12) vehicles (including 1 accessible space).

- Car park entry is from Stuart Avenue and entry and exit is to be in a forward direction to and from Stuart Avenue.
- Staff will be directed to park in the tandem spaces.

Families will be made aware that pick-up and drop off is internal to the premises. The spaces will be time limited to ten (10) minutes during the peak periods.

### 17. Waste Management

The centre's waste and recycling will be removed on a regular basis by the centre's private waste contractor. Bins will be stored in the dedicated bin storage area adjacent to the northern side of the car park in accordance with the approved plans.