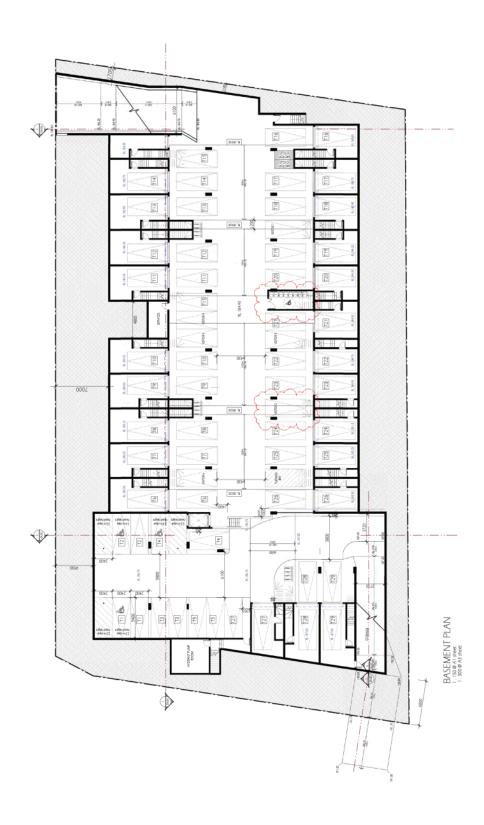

### **ITEM 2**

- 1. LOCALITY MAP
- 2. ARCHITECTURAL PLANS
  - 3. LANDSCAPE PLAN
- 4. TREE PROTECTION PLAN
- 5. STORMWATER CONCEPT PLAN

LOCALITY PLAN

DA/1213/2018

No. 487- 495 Pacific Highway, Asquith

**zhinar**chitects

# ATTACHMENT 2 - ITEM 2

8617 487-495 PACIFIC HWY ASQUITH, NSW 2077 Proposed Townhouse Development

As indicated @ A1 sheet scale | B6 | 7 DA-001

ZONING: R3 - Medium Density Residential

ITEM

**ATTACHMENT 2 -**

**KEY SITES** 

SITE LOCATION

**DEVELOPMENT SUMMARY** 

|     | _     | _     | _    |       |       |        |                                         |                                         |         |          |         |           |        |          | _              |         |       |               |         |        | _     |       |            | _       |         |         | _     |          |         |     |
|-----|-------|-------|------|-------|-------|--------|-----------------------------------------|-----------------------------------------|---------|----------|---------|-----------|--------|----------|----------------|---------|-------|---------------|---------|--------|-------|-------|------------|---------|---------|---------|-------|----------|---------|-----|
| _   |       | 00 00 | 5 5  | 1     |       | 1 6 mg | 1 1 1 1 1 1 1 1 1 1 1 1 1 1 1 1 1 1 1 1 | # + # # # # # # # # # # # # # # # # # # | E E     | 1 2 3    | 27 mg   | 3.2 mg    | 88 cm  | E E E    | E E E          | 12 mg   | E + 8 | EEE           | 10.7    | 1 mg   | 10 mg | E 0 0 | E 2 2      | 10 mg   |         |         | E 8   | 27 E     | # H H   | E   |
| 80  | 4rea  | 31 5  | F. F | 1     | 3 2 0 | 76 = m | 100                                     | # JA 50                                 | 8 8 0 3 | ¥  Xi  = | 8 8 2 3 | F   M   2 | F 180  | V X 0. 1 | F   M   22   1 | 1 15 12 | 2 4 6 | K  m   22   4 | 7 1/8 2 | # 18 C | 1 2 2 | 14 10 | 4 100 12 1 | 9 24 12 | \$ 18 X | 4 100 - | P M   | 7 PG 2 B | W 121 5 | F   |
| 훒   |       |       | Ш    |       |       |        |                                         |                                         |         |          |         |           |        |          |                |         |       |               |         |        |       |       |            |         |         |         |       |          |         | Ш   |
| Ä   | П     | П     | П    | ш     |       | Ш      |                                         | Ш                                       | Ш       | $\Box$   | Ш       | ш         | ш      | Ш        | Ш              | Ш       | Ш     | Ш             | Ш       |        | Ш     | Ш     | Ш          | $\Box$  | Ш       | Ш       |       | Ш        |         | 11  |
| ğ   | al le |       | Ш    | Ш     |       |        |                                         |                                         |         |          |         |           |        |          |                |         |       |               |         |        |       |       |            |         |         |         |       |          |         | Ш   |
| 2   | Z     | 50    | 50   | 88    | 28    | 200    | 200                                     | 88                                      | 88      | 88       | 88      | 2 2       | 88     | 88       | 2 2            | 88      | 88    | 88            | 88      | 2 2    | 200   | 88    | 200        | 200     | 200     | 88      | 200   | 88       | 200     |     |
| ABB | Н     | D.    | 6.   | D. D. | 0.0.  | E. E.  | E. E.                                   | D. D.                                   | D D     | 0. 0.    |         | E E       | D. O.  | 0. 0.    | E. E.          | D. D.   | 0.0   | 0. 0.         | 0. 0.   |        |       | 0. 0. |            | E. E.   | 0. 0.   |         | 0. 0. | 0. D.    | 0. 0.   | 1   |
|     | S     |       | P4   | m m   | 4 4   | n n    | a a                                     | Pr Pr                                   | 00 00   | a- a-    | 2 2     | 2 2       | 22 (2) | m m      | 2 2            | 0 0     | 22    | 2 2           | 99 99   |        | 88    | ~~    | 23 23      | 21 22   | 25 25   | 20120   | 28.28 | 2 2      | 25 25   | 1 2 |
|     |       |       |      |       |       |        |                                         |                                         |         |          |         |           |        |          |                |         |       |               |         |        |       |       |            |         |         |         |       |          |         |     |