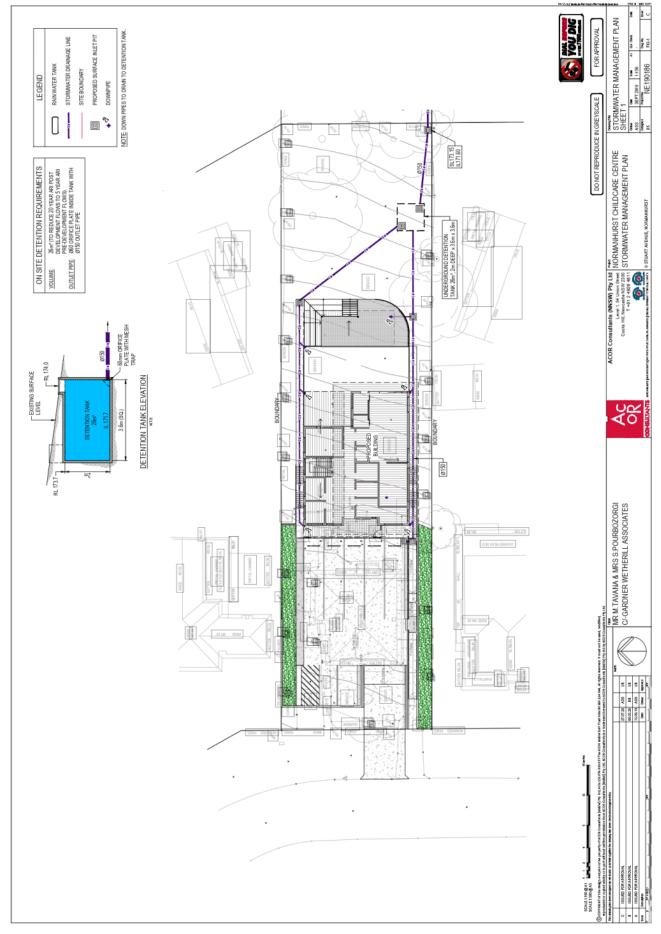

### **ITEM 1**

- 1. LOCALITY MAP
- 2. ARCHITECTURAL PLANS
  - 3. LANDSCAPE PLAN
- 4. PLAN OF MANAGEMENT
  - **5. STORMWATER PLANS**
- **6. ORIGINAL REFUSED DA PLANS**

LOCALITY PLAN

DA/893/2019

No. 9 Stuart Avenue, Normanhurst