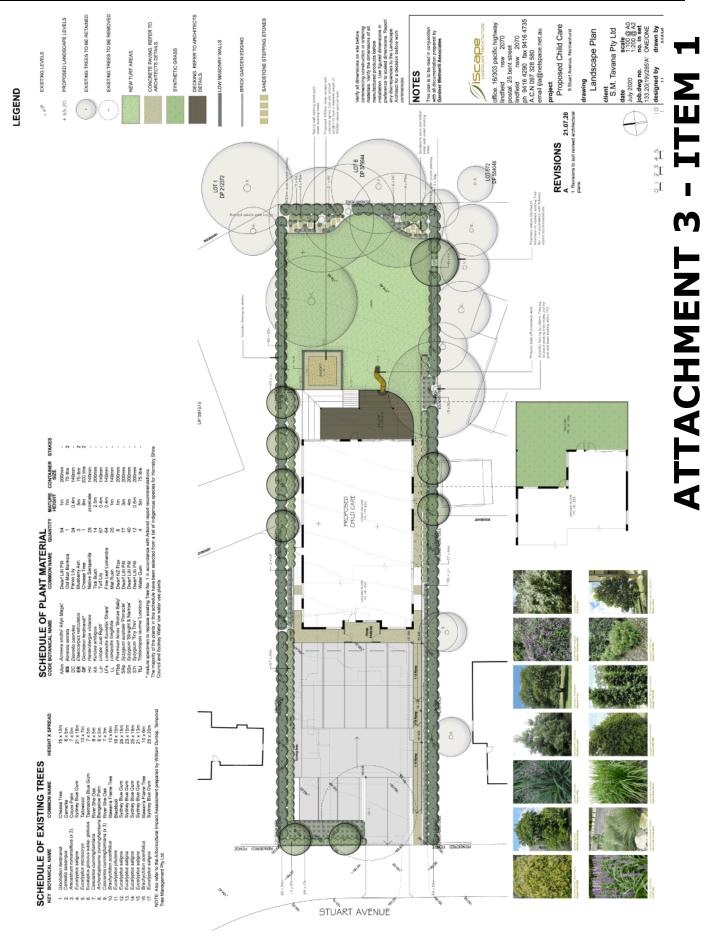

### **ITEM 1**

- 1. LOCALITY MAP
- 2. ARCHITECTURAL PLANS
  - 3. LANDSCAPE PLAN
- 4. PLAN OF MANAGEMENT
  - **5. STORMWATER PLANS**
- **6. ORIGINAL REFUSED DA PLANS**

LOCALITY PLAN

DA/893/2019

No. 9 Stuart Avenue, Normanhurst