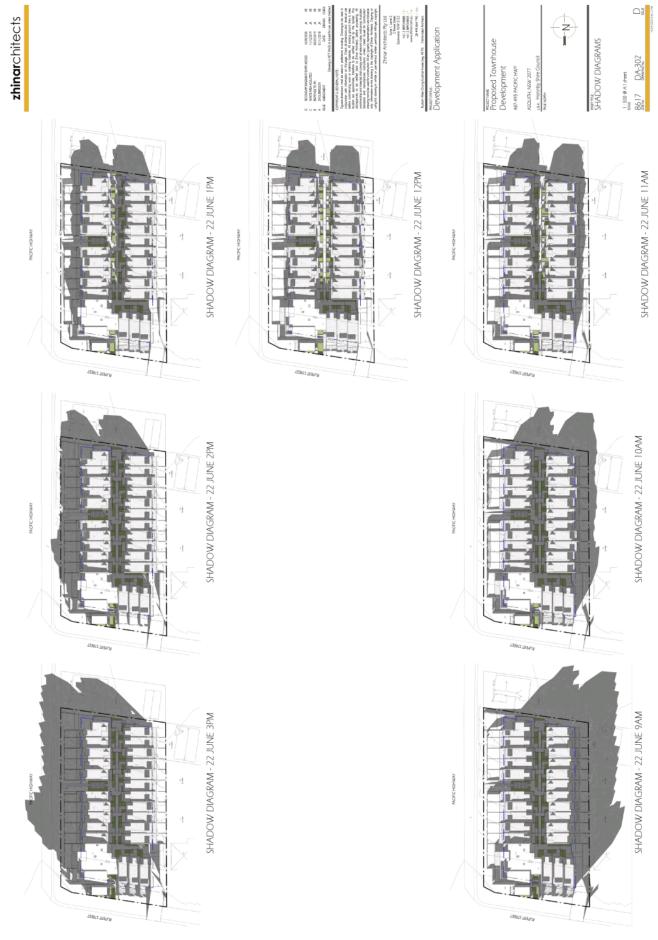

### **ITEM 2**

- 1. LOCALITY MAP
- 2. ARCHITECTURAL PLANS
  - 3. LANDSCAPE PLAN
- 4. TREE PROTECTION PLAN
- 5. STORMWATER CONCEPT PLAN

LOCALITY PLAN

DA/1213/2018

No. 487- 495 Pacific Highway, Asquith

**zhinar**chitects

# ATTACHMENT 2 - ITEM 2

8617 487-495 PACIFIC HWY ASQUITH, NSW 2077 Proposed Townhouse Development

As indicated @ A1 sheet scale | B6 | 7 DA-001

ZONING: R3 - Medium Density Residential

ITEM

**ATTACHMENT 2 -**

**KEY SITES** 

SITE LOCATION

**DEVELOPMENT SUMMARY** 

|     | _     | _     | _    |       |       |        |                                         |                                         |         |          |         |           |        |          | _              |         |       |               |         |        | _     |       |            | _       |         |         | _     |          |         |     |
|-----|-------|-------|------|-------|-------|--------|-----------------------------------------|-----------------------------------------|---------|----------|---------|-----------|--------|----------|----------------|---------|-------|---------------|---------|--------|-------|-------|------------|---------|---------|---------|-------|----------|---------|-----|
| _   |       | 00 00 | 5 5  | 1     |       | 1 6 mg | 1 1 1 1 1 1 1 1 1 1 1 1 1 1 1 1 1 1 1 1 | # + # # # # # # # # # # # # # # # # # # | E E     | 1 2 3    | 27 mg   | 3.2 mg    | 88 cm  | E E E    | E E E          | 12 mg   | E + 8 | EEE           | 10.7    | 1 mg   | 10 mg | E 0 0 | E 2 2      | 10 mg   |         |         | E 8   | 27 E     | # H H   | E   |
| 80  | 4rea  | 31 5  | F. F | 1     | 3 2 0 | 76 = m | 100                                     | # JA 50                                 | 8 8 0 3 | ¥  Xi  = | 8 8 2 3 | F   M   2 | F 180  | V X 0. 1 | F   M   22   1 | 1 15 12 | 2 4 6 | K  m   22   4 | 7 1/8 2 | # 18 C | 1 2 2 | 14 10 | 4 100 12 1 | 9 24 12 | \$ 18 X | 4 100 - | P M   | 7 PG 2 B | W 121 5 | F   |
| 훒   |       |       | Ш    |       |       |        |                                         |                                         |         |          |         |           |        |          |                |         |       |               |         |        |       |       |            |         |         |         |       |          |         | Ш   |
| Ä   | П     | П     | П    | ш     |       | Ш      |                                         | Ш                                       | Ш       | $\Box$   | Ш       | ш         | ш      | Ш        | Ш              | Ш       | Ш     | Ш             | Ш       |        | Ш     | Ш     | Ш          | $\Box$  | Ш       | Ш       |       | Ш        |         | 11  |
| ğ   | al le |       | Ш    | Ш     |       |        |                                         |                                         |         |          |         |           |        |          |                |         |       |               |         |        |       |       |            |         |         |         |       |          |         | Ш   |
| 2   | Z     | 50    | 50   | 88    | 28    | 200    | 200                                     | 88                                      | 88      | 88       | 88      | 2 2       | 88     | 88       | 2 2            | 88      | 88    | 88            | 88      | 2 2    | 200   | 88    | 200        | 200     | 200     | 88      | 200   | 88       | 200     |     |
| ABB | Н     | D.    | 6.   | D. D. | 0.0.  | E. E.  | E. E.                                   | D. D.                                   | D D     | 0. 0.    |         | E E       | D. O.  | 0. 0.    | E. E.          | D. D.   | 0.0   | 0. 0.         | 0. 0.   |        |       | 0. 0. |            | E. E.   | 0. 0.   |         | 0. 0. | 0. D.    | 0. 0.   | 1   |
|     | S     |       | P4   | m m   | 4 4   | n n    | a a                                     | Pr Pr                                   | 00 00   | a- a-    | 2 2     | 2 2       | 22 (2) | m m      | 2 2            | 0 0     | 22    | 2 2           | 99 99   |        | 88    | ~~    | 23 23      | 21 22   | 25 25   | 20120   | 28.28 | 2 2      | 25 25   | 1 2 |
|     |       |       |      |       |       |        |                                         |                                         |         |          |         |           |        |          |                |         |       |               |         |        |       |       |            |         |         |         |       |          |         |     |