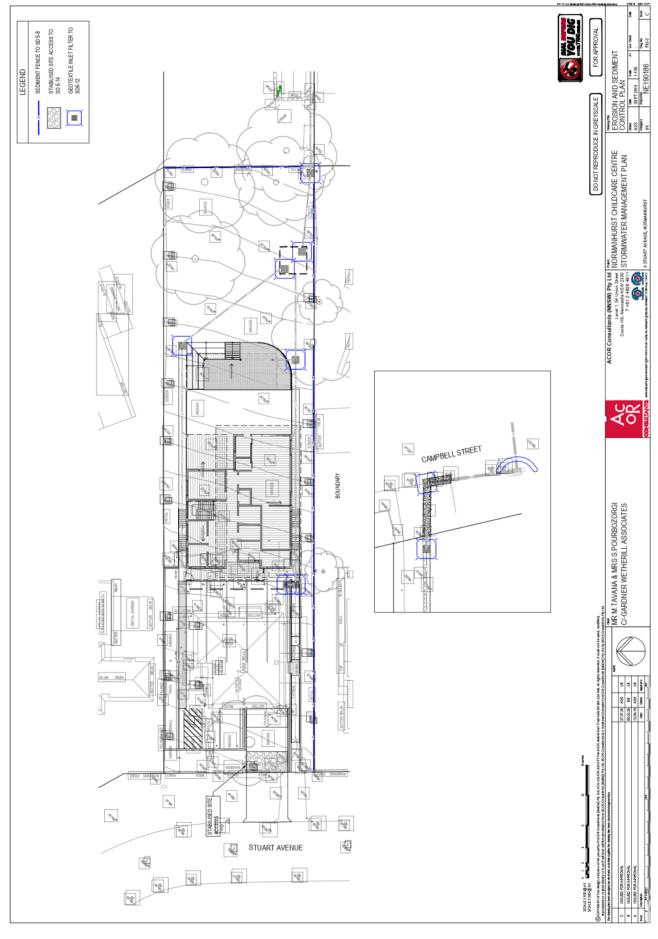

### **ITEM 1**

- 1. LOCALITY MAP
- 2. ARCHITECTURAL PLANS
  - 3. LANDSCAPE PLAN
- 4. PLAN OF MANAGEMENT
  - **5. STORMWATER PLANS**
- **6. ORIGINAL REFUSED DA PLANS**

LOCALITY PLAN

DA/893/2019

No. 9 Stuart Avenue, Normanhurst