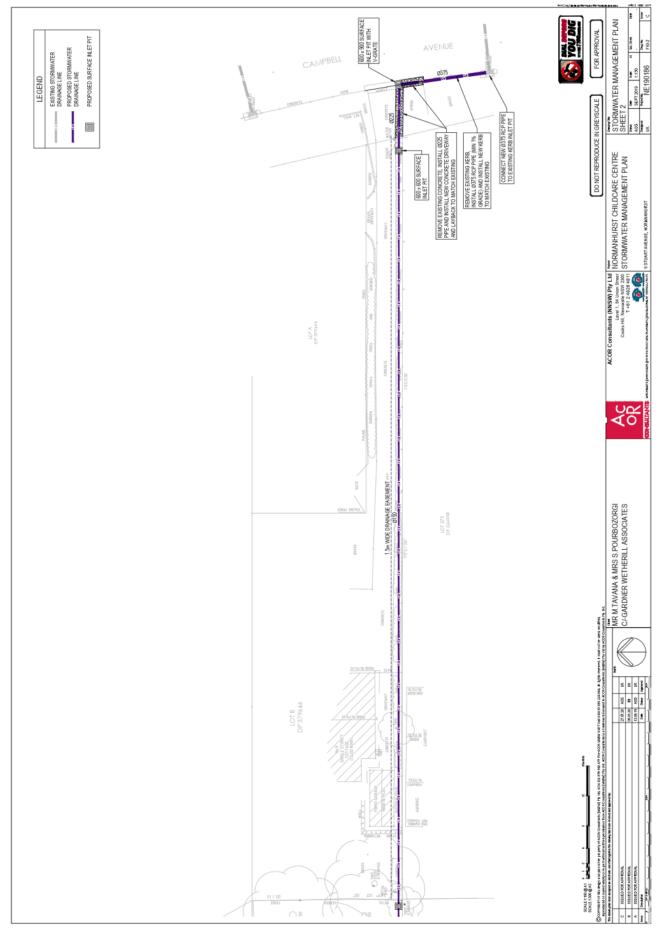

### **ITEM 1**

- 1. LOCALITY MAP
- 2. ARCHITECTURAL PLANS
  - 3. LANDSCAPE PLAN
- 4. PLAN OF MANAGEMENT
  - **5. STORMWATER PLANS**
- **6. ORIGINAL REFUSED DA PLANS**

LOCALITY PLAN

DA/893/2019

No. 9 Stuart Avenue, Normanhurst