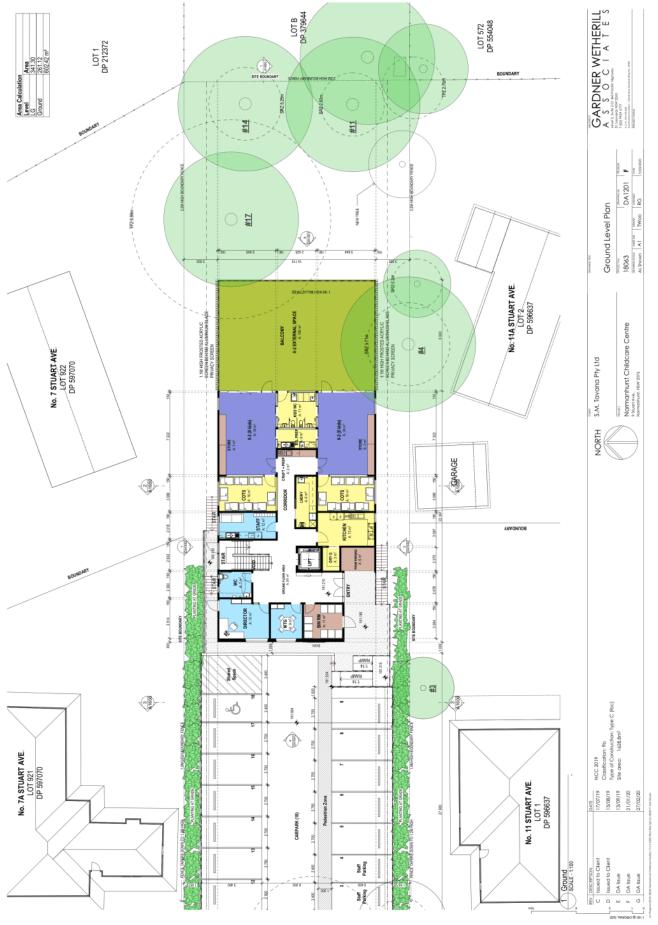

Car parking is to be provided on site (off-street) in a dedicated car park at the front of the centre for twelve (12) vehicles (including 1 accessible space).

- Car park entry is from Stuart Avenue and entry and exit is to be in a forward direction to and from Stuart Avenue.
- Staff will be directed to park in the tandem spaces.