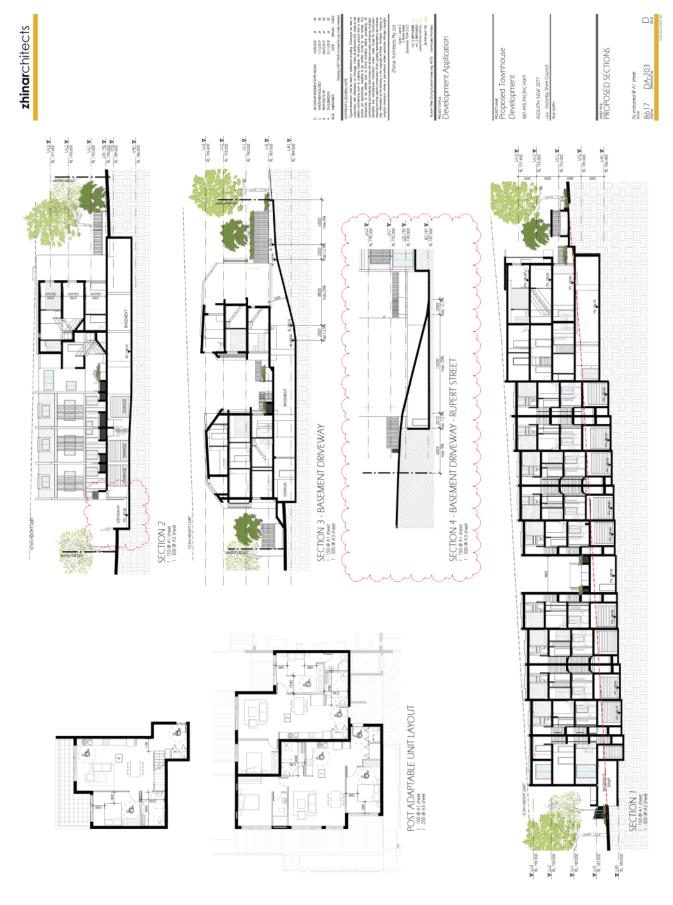

### **ITEM 2**

- 1. LOCALITY MAP
- 2. ARCHITECTURAL PLANS
  - 3. LANDSCAPE PLAN
- 4. TREE PROTECTION PLAN
- 5. STORMWATER CONCEPT PLAN

LOCALITY PLAN

DA/1213/2018

No. 487- 495 Pacific Highway, Asquith

**zhinar**chitects

# ATTACHMENT 2 - ITEM 2

8617 487-495 PACIFIC HWY ASQUITH, NSW 2077 Proposed Townhouse Development

As indicated @ A1 sheet scale | B6 | 7 DA-001

ZONING: R3 - Medium Density Residential

ITEM

**ATTACHMENT 2 -**

**KEY SITES** 

SITE LOCATION

**DEVELOPMENT SUMMARY** 

|     | _     | _     | _    |       |       |        |                                         |                                         |         |          |         |           |        |          | _              |         |       |               |         |        | _     |       |            | _       |         |         | _     |          |         |     |
|-----|-------|-------|------|-------|-------|--------|-----------------------------------------|-----------------------------------------|---------|----------|---------|-----------|--------|----------|----------------|---------|-------|---------------|---------|--------|-------|-------|------------|---------|---------|---------|-------|----------|---------|-----|
| _   |       | 00 00 | 5 5  | 1     |       | 1 6 mg | 1 1 1 1 1 1 1 1 1 1 1 1 1 1 1 1 1 1 1 1 | # + # # # # # # # # # # # # # # # # # # | E E     | 1 2 3    | 27 mg   | 3.2 mg    | 88 cm  | E E E    | E E E          | 12 mg   | E + 8 | EEE           | 10.7    | 1 mg   | 10 mg | E 0 0 | E 2 2      | 10 mg   |         |         | E 8   | 27 E     | # H H   | E   |
| 80  | 4rea  | 31 5  | F. F | 1     | 3 2 0 | 76 = m | 100                                     | # JA 50                                 | 8 8 0 3 | ¥  Xi  = | 8 8 2 3 | F   M   2 | F 180  | V X 0. 1 | F   M   22   1 | 1 15 12 | 2 4 6 | K  m   22   4 | 7 1/8 2 | # 18 C | 1 2 2 | 14 10 | 4 100 12 1 | 9 24 12 | \$ 18 X | 4 100 - | P M   | 7 PG 2 B | W 121 5 | F   |
| 훒   |       |       | Ш    |       |       |        |                                         |                                         |         |          |         |           |        |          |                |         |       |               |         |        |       |       |            |         |         |         |       |          |         | Ш   |
| Ä   | П     | П     | П    | ш     |       | Ш      |                                         | Ш                                       | Ш       | $\Box$   | Ш       | ш         | ш      | Ш        | Ш              | Ш       | Ш     | Ш             | Ш       |        | Ш     | Ш     | Ш          | $\Box$  | Ш       | Ш       |       | Ш        |         | 11  |
| ğ   | al le |       | Ш    | Ш     |       |        |                                         |                                         |         |          |         |           |        |          |                |         |       |               |         |        |       |       |            |         |         |         |       |          |         | Ш   |
| 2   | Z     | 50    | 50   | 88    | 28    | 200    | 200                                     | 88                                      | 88      | 88       | 88      | 2 2       | 88     | 88       | 2 2            | 88      | 88    | 88            | 88      | 2 2    | 200   | 88    | 200        | 200     | 200     | 88      | 200   | 88       | 200     |     |
| ABB | Н     | D.    | 6.   | D. D. | 0.0.  | E. E.  | E. E.                                   | D. D.                                   | D D     | 0. 0.    |         | E E       | D. O.  | 0. 0.    | E. E.          | D. D.   | 0.0   | 0. 0.         | 0. 0.   |        |       | 0. 0. |            | E. E.   | 0. 0.   |         | 0. 0. | 0. D.    | 0. 0.   | 1   |
|     | S     |       | P4   | m m   | 4 4   | n n    | a a                                     | Pr Pr                                   | 00 00   | a- a-    | 2 2     | 2 2       | 22 (2) | m m      | 2 2            | 0 0     | 22    | 2 2           | 99 99   |        | 88    | ~~    | 23 23      | 21 22   | 25 25   | 20120   | 28.28 | 2 2      | 25 25   | 1 2 |
|     |       |       |      |       |       |        |                                         |                                         |         |          |         |           |        |          |                |         |       |               |         |        |       |       |            |         |         |         |       |          |         |     |