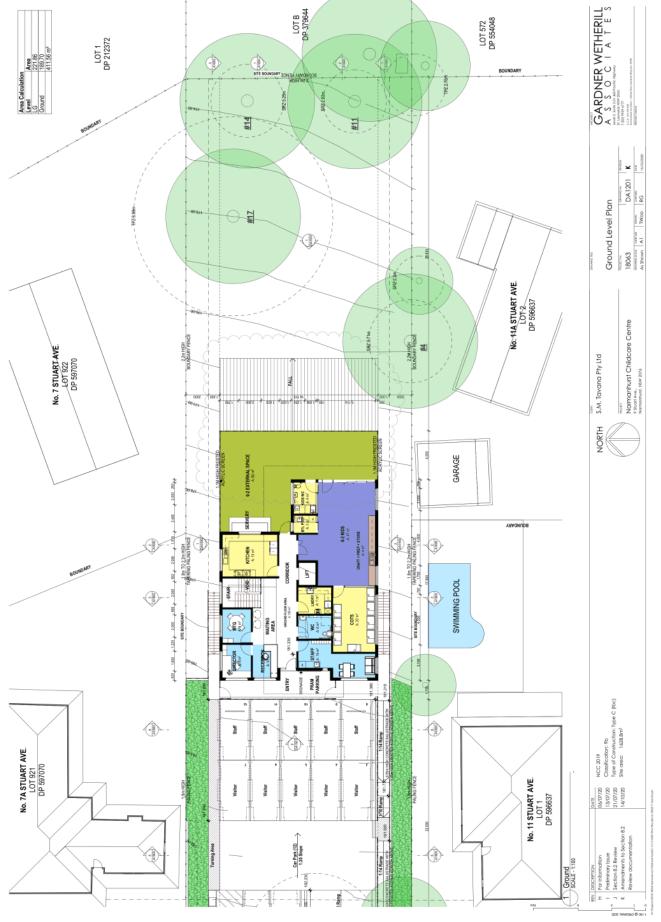

### **ITEM 1**

- 1. LOCALITY MAP
- 2. ARCHITECTURAL PLANS
  - 3. LANDSCAPE PLAN
- 4. PLAN OF MANAGEMENT
  - **5. STORMWATER PLANS**
- **6. ORIGINAL REFUSED DA PLANS**

LOCALITY PLAN

DA/893/2019

No. 9 Stuart Avenue, Normanhurst