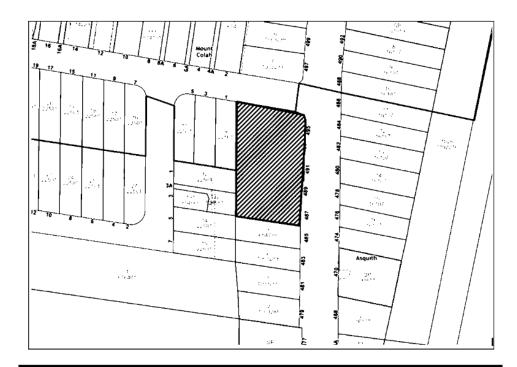

### **ITEM 1**

- 1. LOCALITY MAP
- 2. ARCHITECTURAL PLANS
  - 3. LANDSCAPE PLAN
- 4. PLAN OF MANAGEMENT
  - **5. STORMWATER PLANS**
- **6. ORIGINAL REFUSED DA PLANS**

LOCALITY PLAN

DA/893/2019

No. 9 Stuart Avenue, Normanhurst

### 4. Location

• 9 Stuart Avenue Normanhurst (Lot 91 DP 8354)