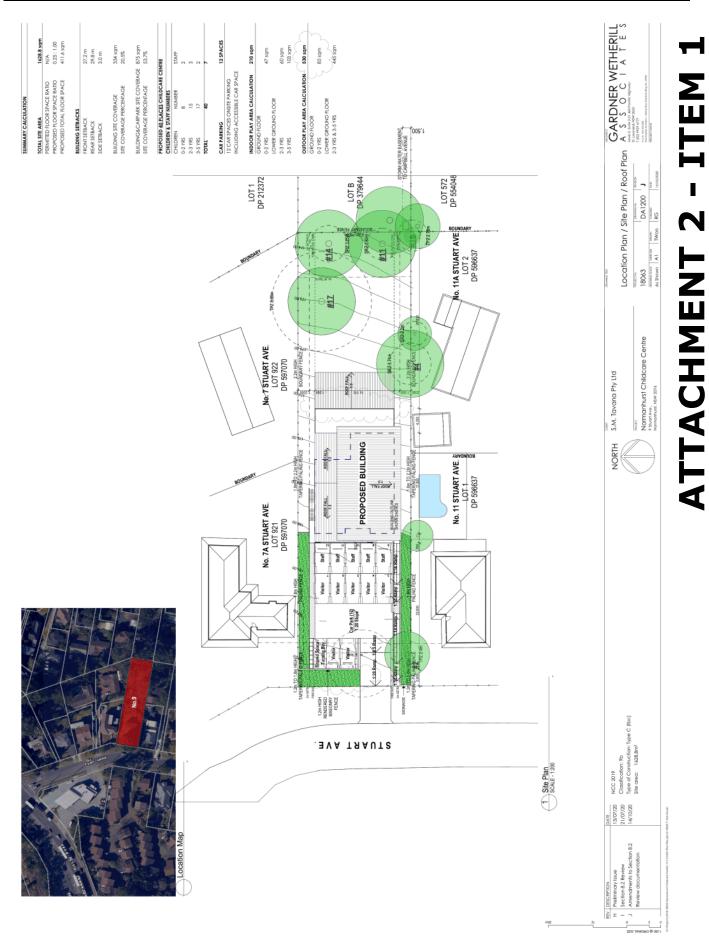

### **ITEM 1**

- 1. LOCALITY MAP
- 2. ARCHITECTURAL PLANS
  - 3. LANDSCAPE PLAN
- 4. PLAN OF MANAGEMENT
  - **5. STORMWATER PLANS**
- **6. ORIGINAL REFUSED DA PLANS**

LOCALITY PLAN

DA/893/2019

No. 9 Stuart Avenue, Normanhurst