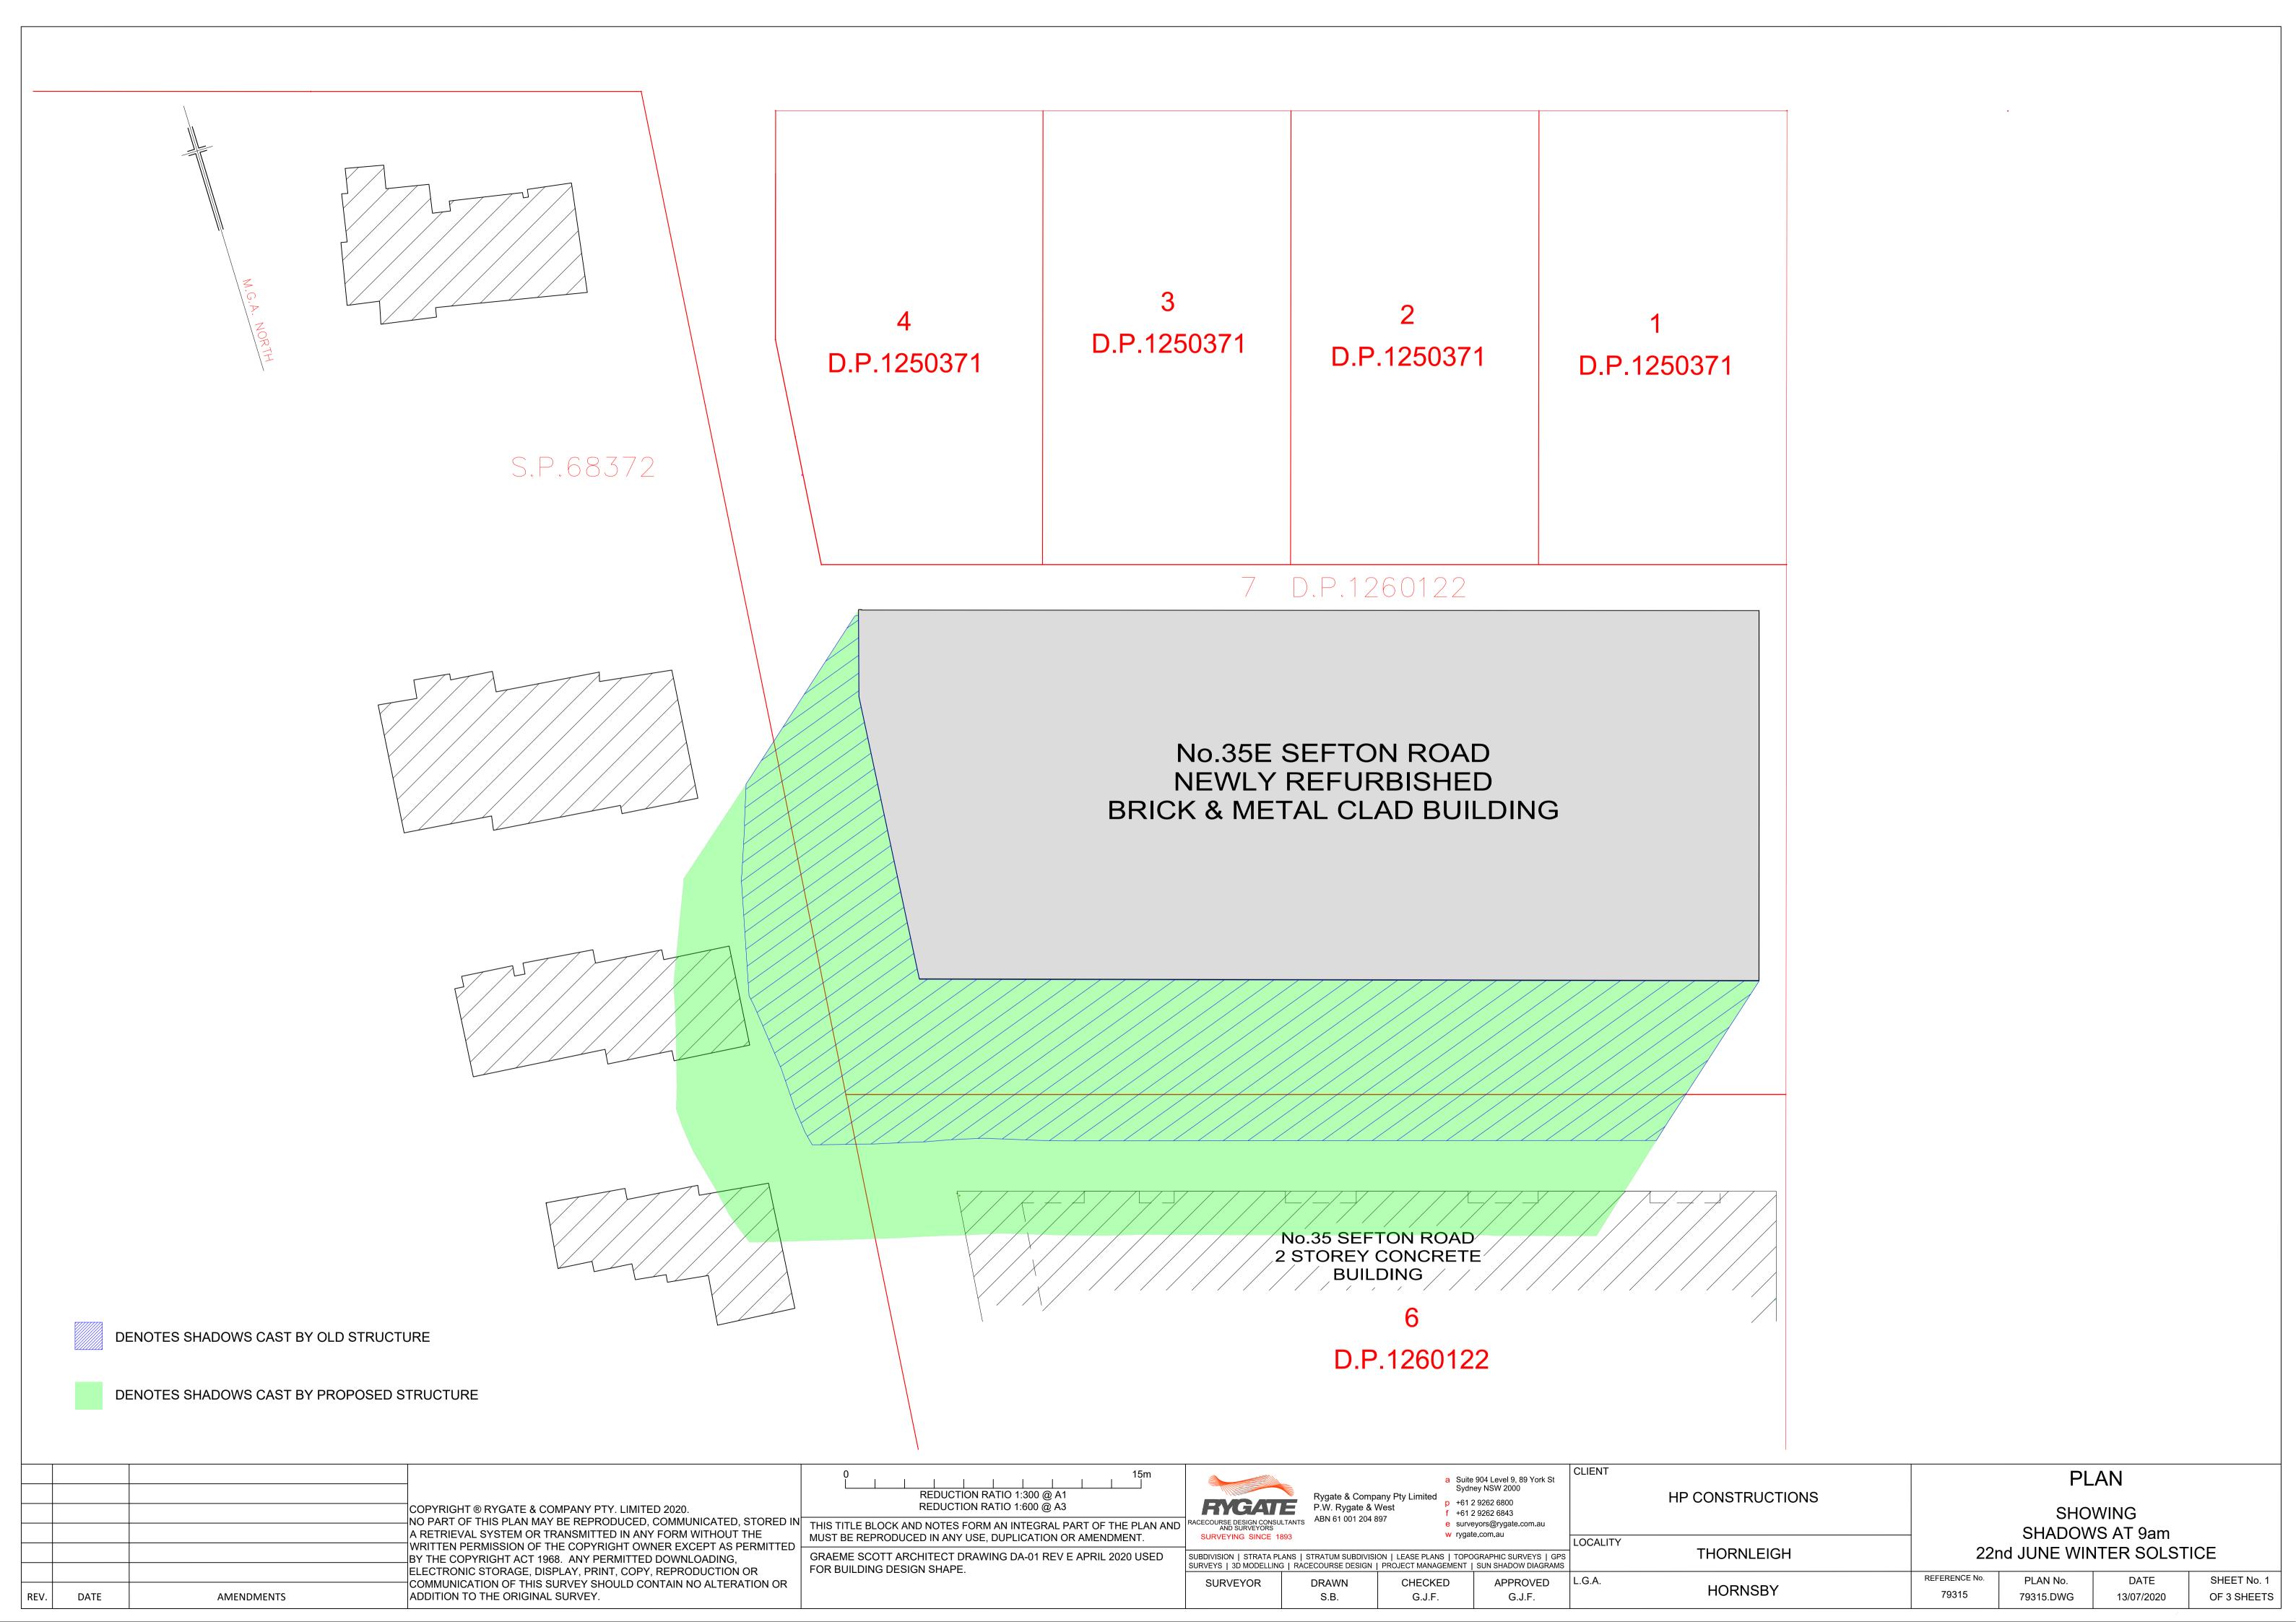

NORTHERN ELEVATION

500 2.0 4.0 250 1.0 3.0 5.0

ALL LEVELS & DIMENSIONS MUST BE VERIFIED ON SITE BEFORE COMMENCING WORK. FIGURED DIMENSIONS TO BE USED IN PREFERENCE TO SCALING. Alterations to & Strata Subdivision of Existing Warehouse for Thornleigh Holdings Pty Ltd 35E Sefton Road, Thornleigh 2120 Lot 7 DP1260122