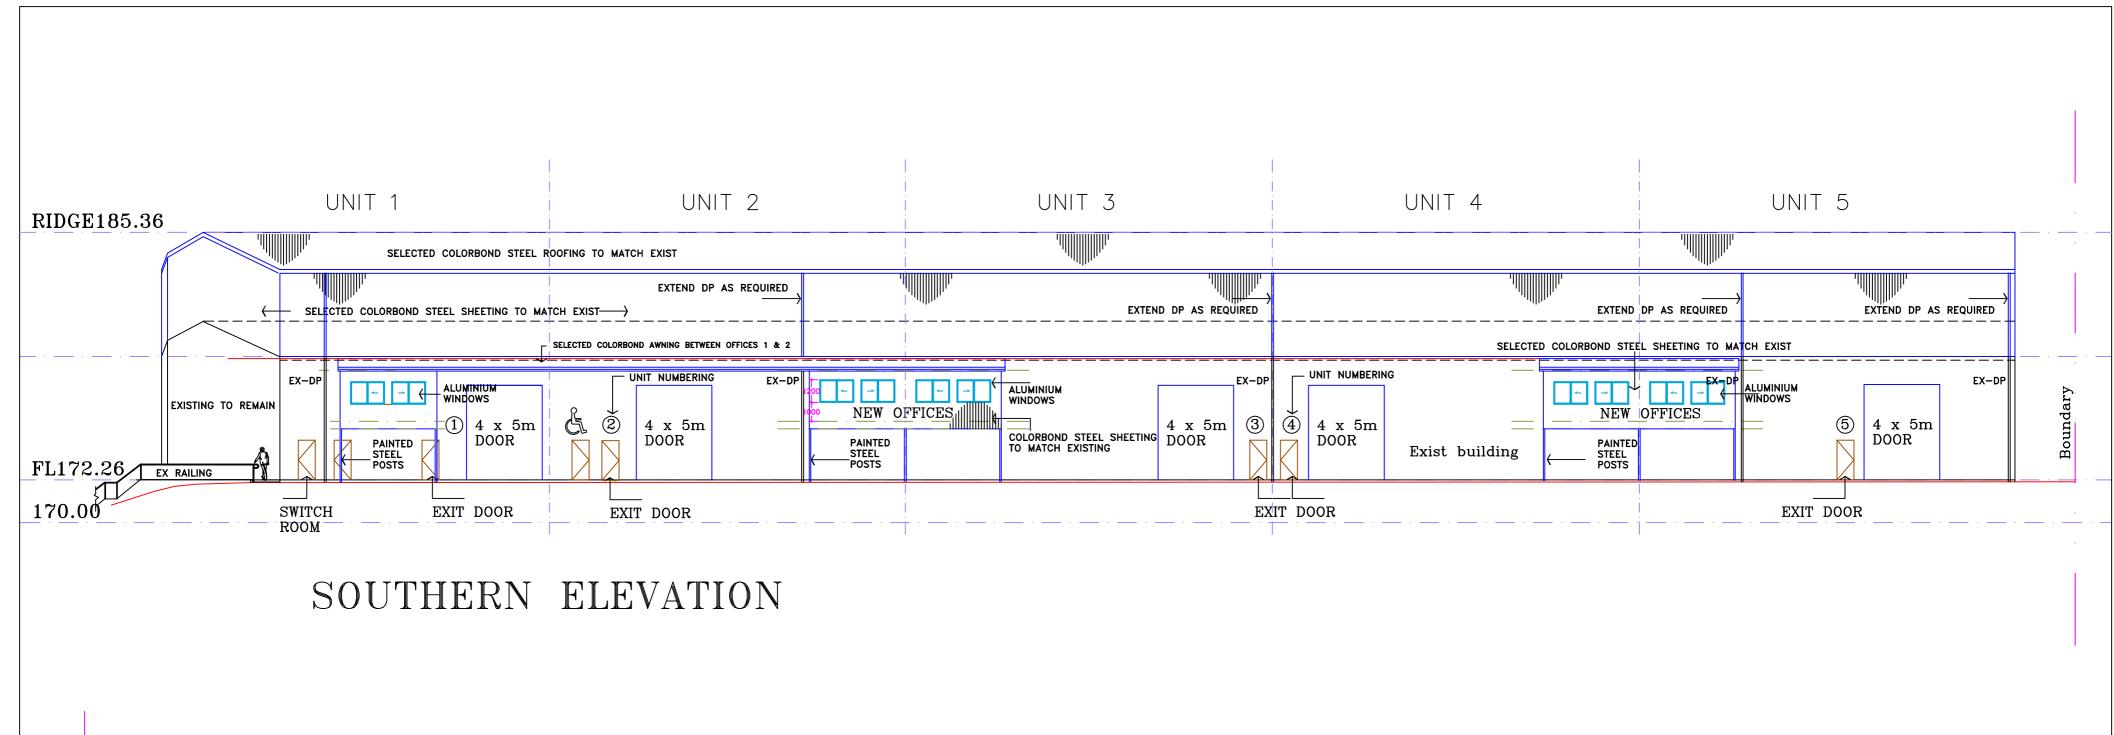

NORTHERN ELEVATION

500 2.0 4.0 250 1.0 3.0 5.0

ALL LEVELS & DIMENSIONS MUST BE VERIFIED ON SITE BEFORE COMMENCING WORK. FIGURED DIMENSIONS TO BE USED IN PREFERENCE TO SCALING. Alterations to & Strata Subdivision of Existing Warehouse for Thornleigh Holdings Pty Ltd 35E Sefton Road, Thornleigh 2120 Lot 7 DP1260122

## $Graeme\ Scott\ Architect$

15 Yerong Street Ryde 2112 NSW Telephone: 9802.8088 Mob 0412.268.889 Project: 45918 Drawing: DA-03

Scale: 1:200 Revision:

Date: April 2020