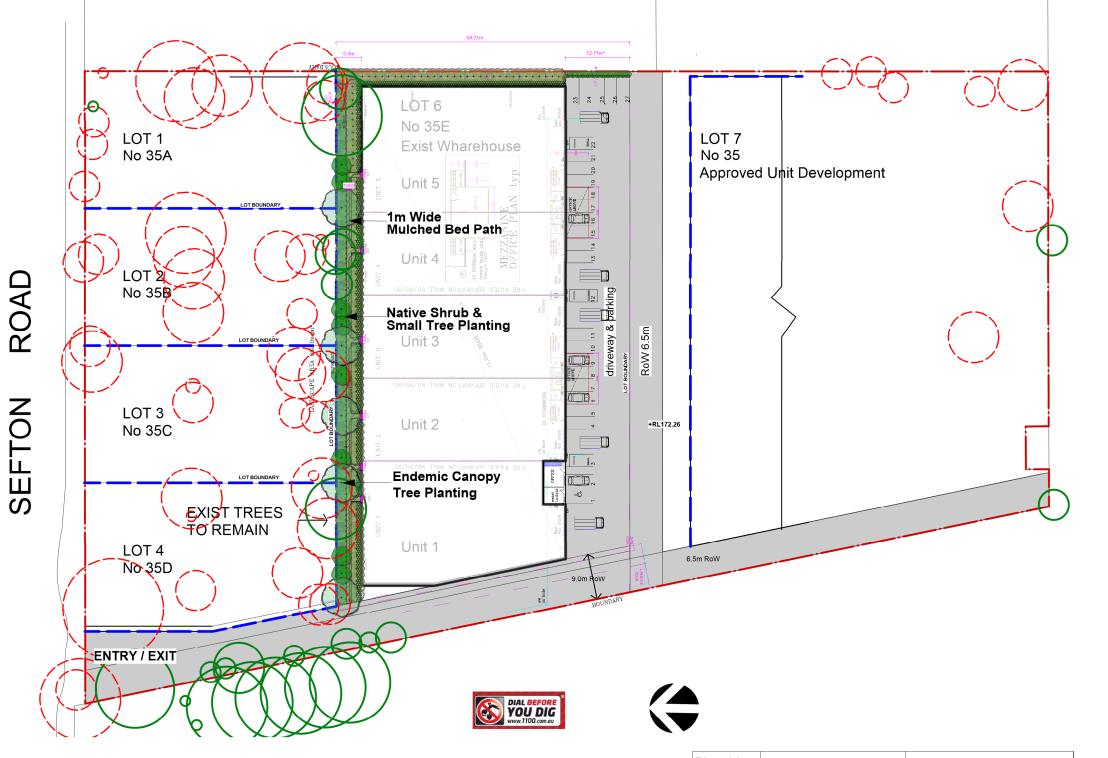

## LANDSCAPE MAINTENANCE NOTES

| MONTH | MOWING<br>EDGING<br>BLOWING | FERTILISING<br>(SEASOL) | CHECK | HAND<br>WEED<br>REMOVAL | PRUNING | WEED<br>SPARAYING | WATERING/<br>IRRIGATION | PLANT REPLACEMENT IF REQUIRED |
|-------|-----------------------------|-------------------------|-------|-------------------------|---------|-------------------|-------------------------|-------------------------------|
| DEC   | W                           | М                       | М     | W                       | F       | М                 | D                       | W                             |
| JAN   | W                           | М                       | М     | W                       | F       | М                 | D                       | W                             |
| FEB   | W                           | М                       | М     | W                       | F       | М                 | D                       | w                             |
| MAR   | F                           | М                       | М     | F                       | М       | М                 | D                       | W                             |
| APR   | F                           | N/A                     | М     | F                       | М       | М                 | D                       | W                             |
| MAY   | F                           | N/A                     | М     | М                       | М       | М                 | D                       | W                             |
| JUNE  | М                           | N/A                     | М     | M                       | N/A     | N/A               | 2ND D                   | W                             |
| JULY  | М                           | N/A                     | М     | М                       | N/A     | N/A               | 2ND D                   | W                             |
| AUG   | М                           | N/A                     | М     | М                       | N/A     | N/A               | 2ND D                   | W                             |
| SEP   | М                           | М                       | М     | М                       | N/A     | N/A               | 2ND D                   | W                             |
| ОСТ   | F                           | F                       | М     | F                       | М       | М                 | D                       | W                             |
| NOV   | F                           | F                       | М     | F                       | М       | М                 | D                       | W                             |

Plant List Trees ACost um, Smooth-barked Apple Angophora costata Sydney EReti Elaeocarpus reticulatus Shrubs Vib-odo Viburnum odoratissmum **Ground Covers** Grasses Paroo Lily, Blue Flax-lily Dianella caerulea

Majority of Plants selected from the Sydney Blue Gum High Forest Community.

PLAN SHOWS TREES TO BE REMOVED & RETAINED

**NEW PLANTING & LANDSCAPING NOT** PART OF THIS APPLICATION & WILL BE SUBJECT TO A FUTURE APPLICATION.

20/06/19 For Review

AMENDMENTS

creating places to live in and enjoy

SYDNEY NORTH STUDIO PO Box 265 SEAFORTH NSW 2092 0417685846 p 1300 22 44 55 info@sdstudios.com.au

| Project       | ALTERATIONS & SUBDIVISION OF EXISTING W           | AREHOUSE                |  |  |  |
|---------------|---------------------------------------------------|-------------------------|--|--|--|
| Address       | 35E SEFTON ROAD THORNLEIGH 2120                   | Scale. 1:750@A3         |  |  |  |
| Drawing Title | TREE RETENTION/REMOVAL/AND CONCEPT LANDSCAPE PLAN |                         |  |  |  |
| Client        | THORNLEIGH HOLDINGS Pty Ltd                       | Drawing No. <b>1215</b> |  |  |  |