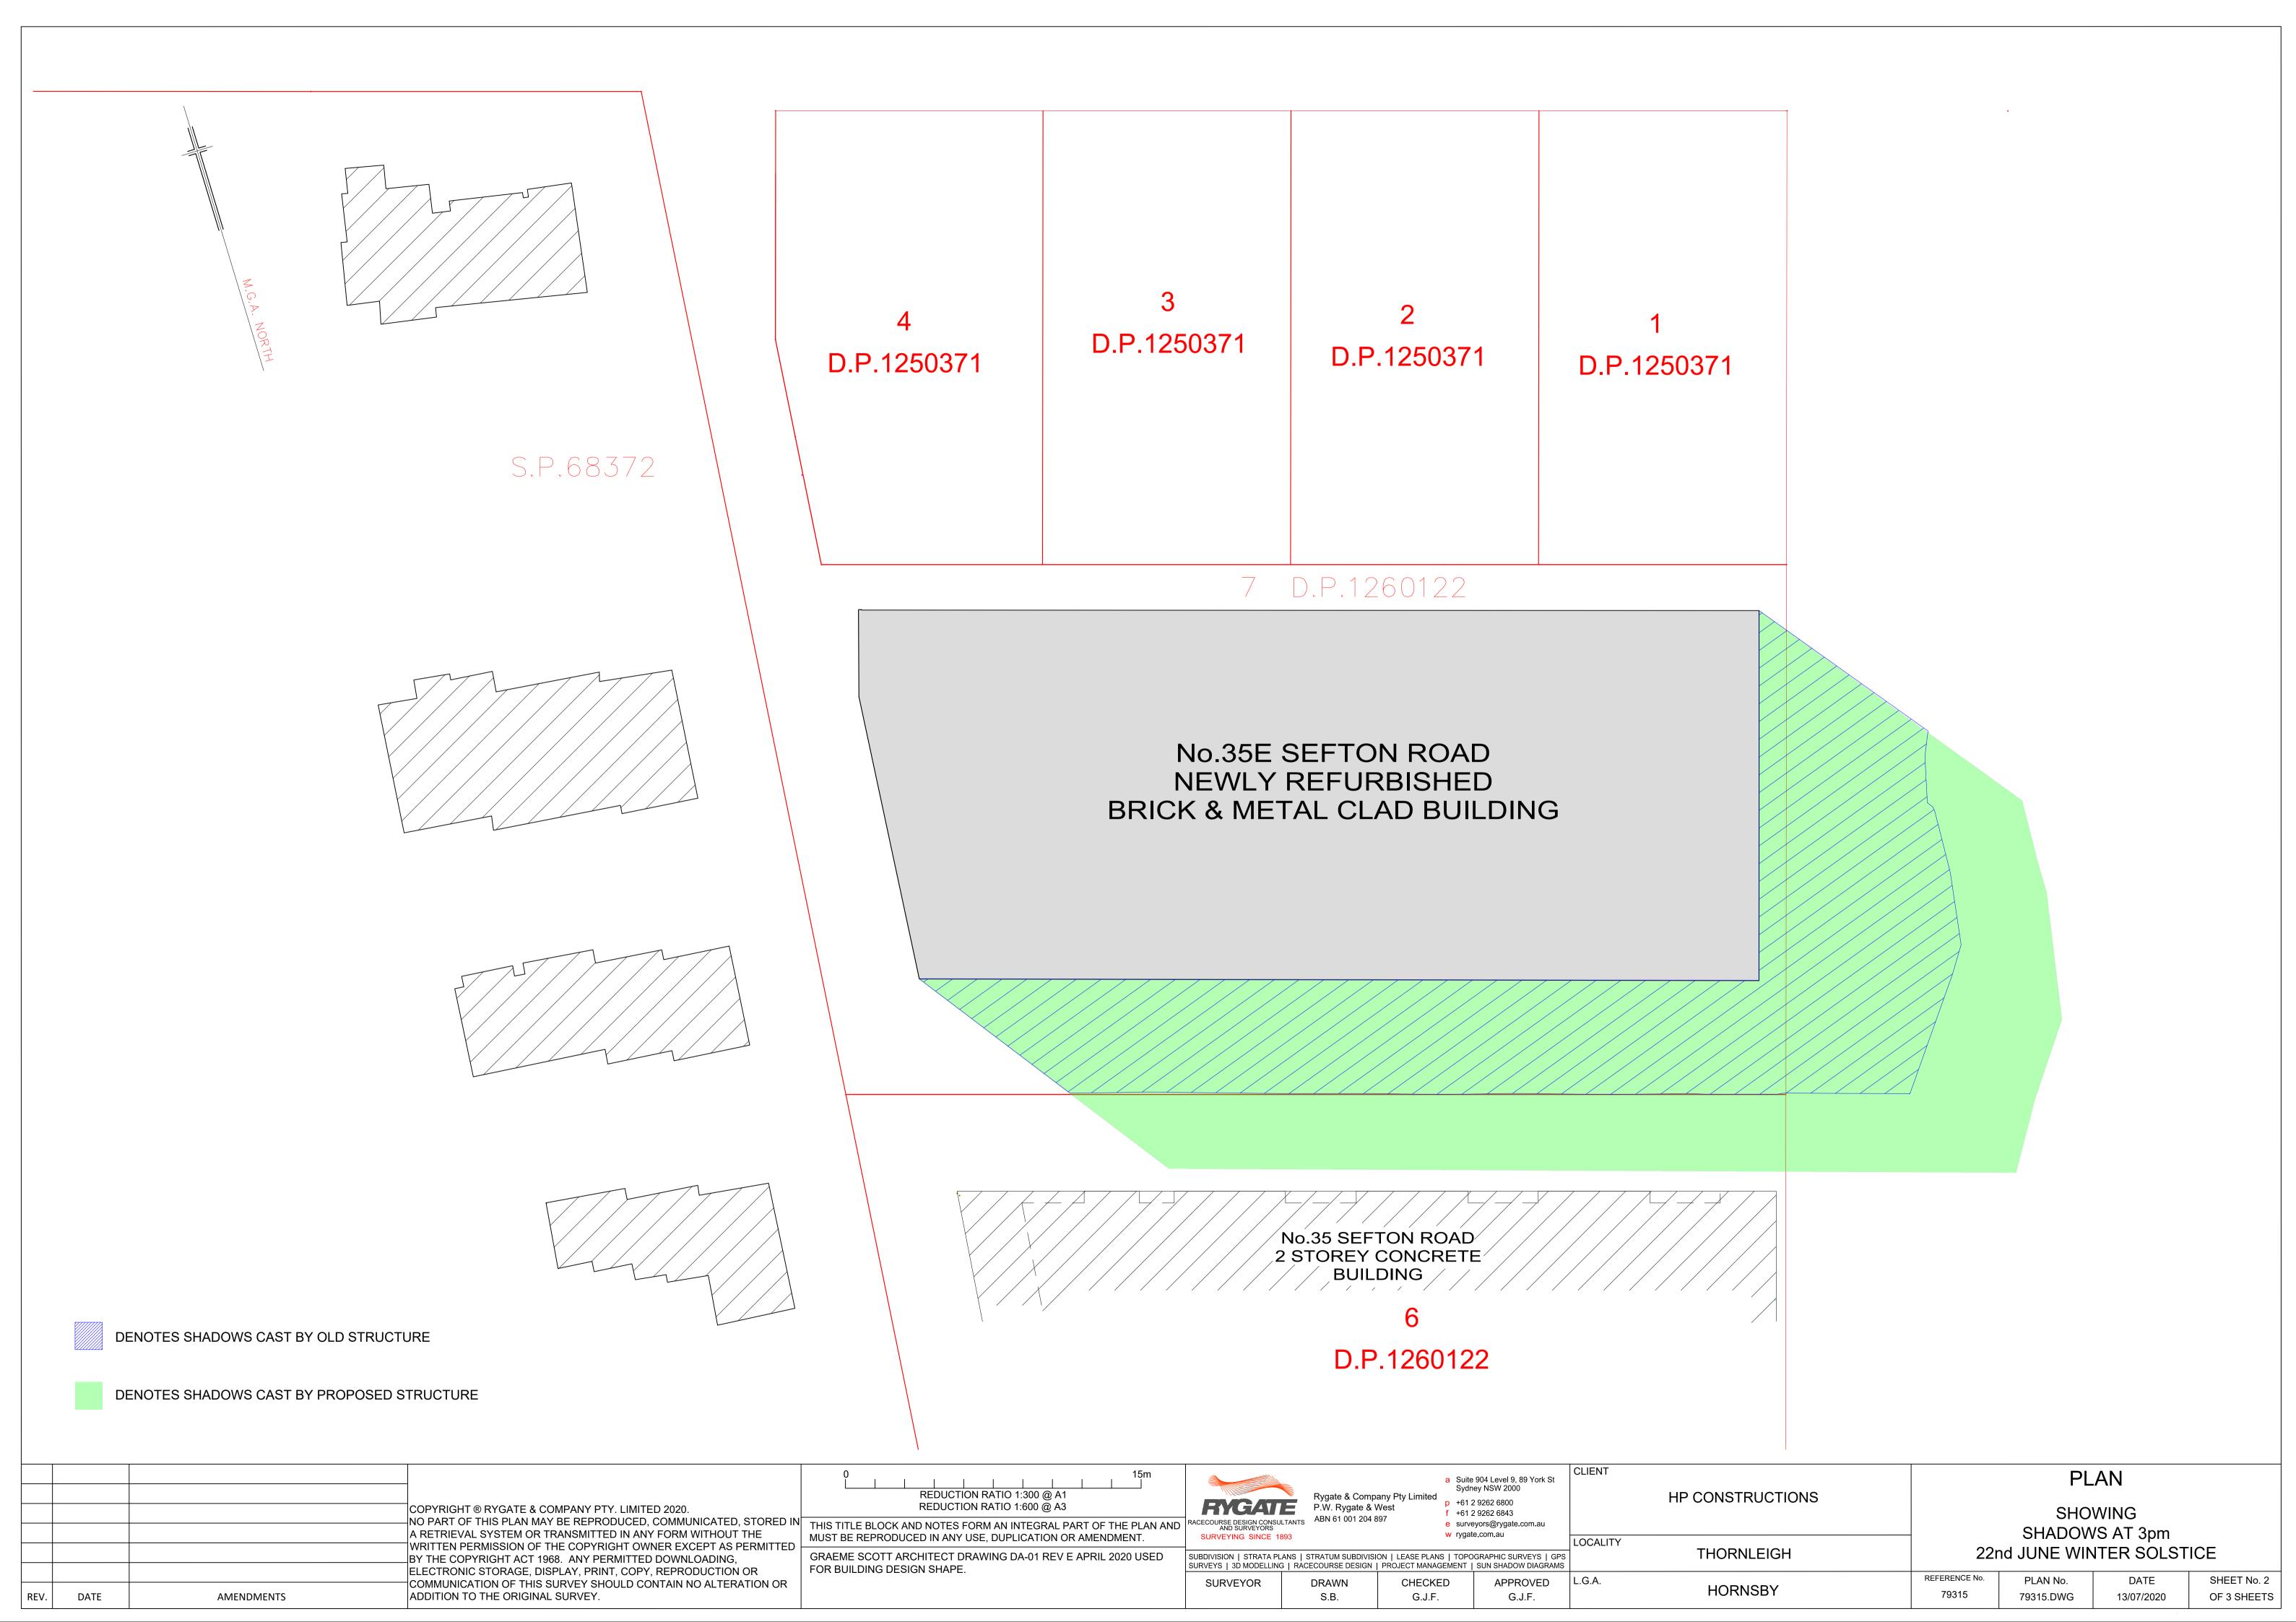

NORTHERN ELEVATION

500 2.0 4.0 250 1.0 3.0 5.0

ALL LEVELS & DIMENSIONS MUST BE VERIFIED ON SITE BEFORE COMMENCING WORK. FIGURED DIMENSIONS TO BE USED IN PREFERENCE TO SCALING. Alterations to & Strata Subdivision of Existing Warehouse for Thornleigh Holdings Pty Ltd 35E Sefton Road, Thornleigh 2120 Lot 7 DP1260122