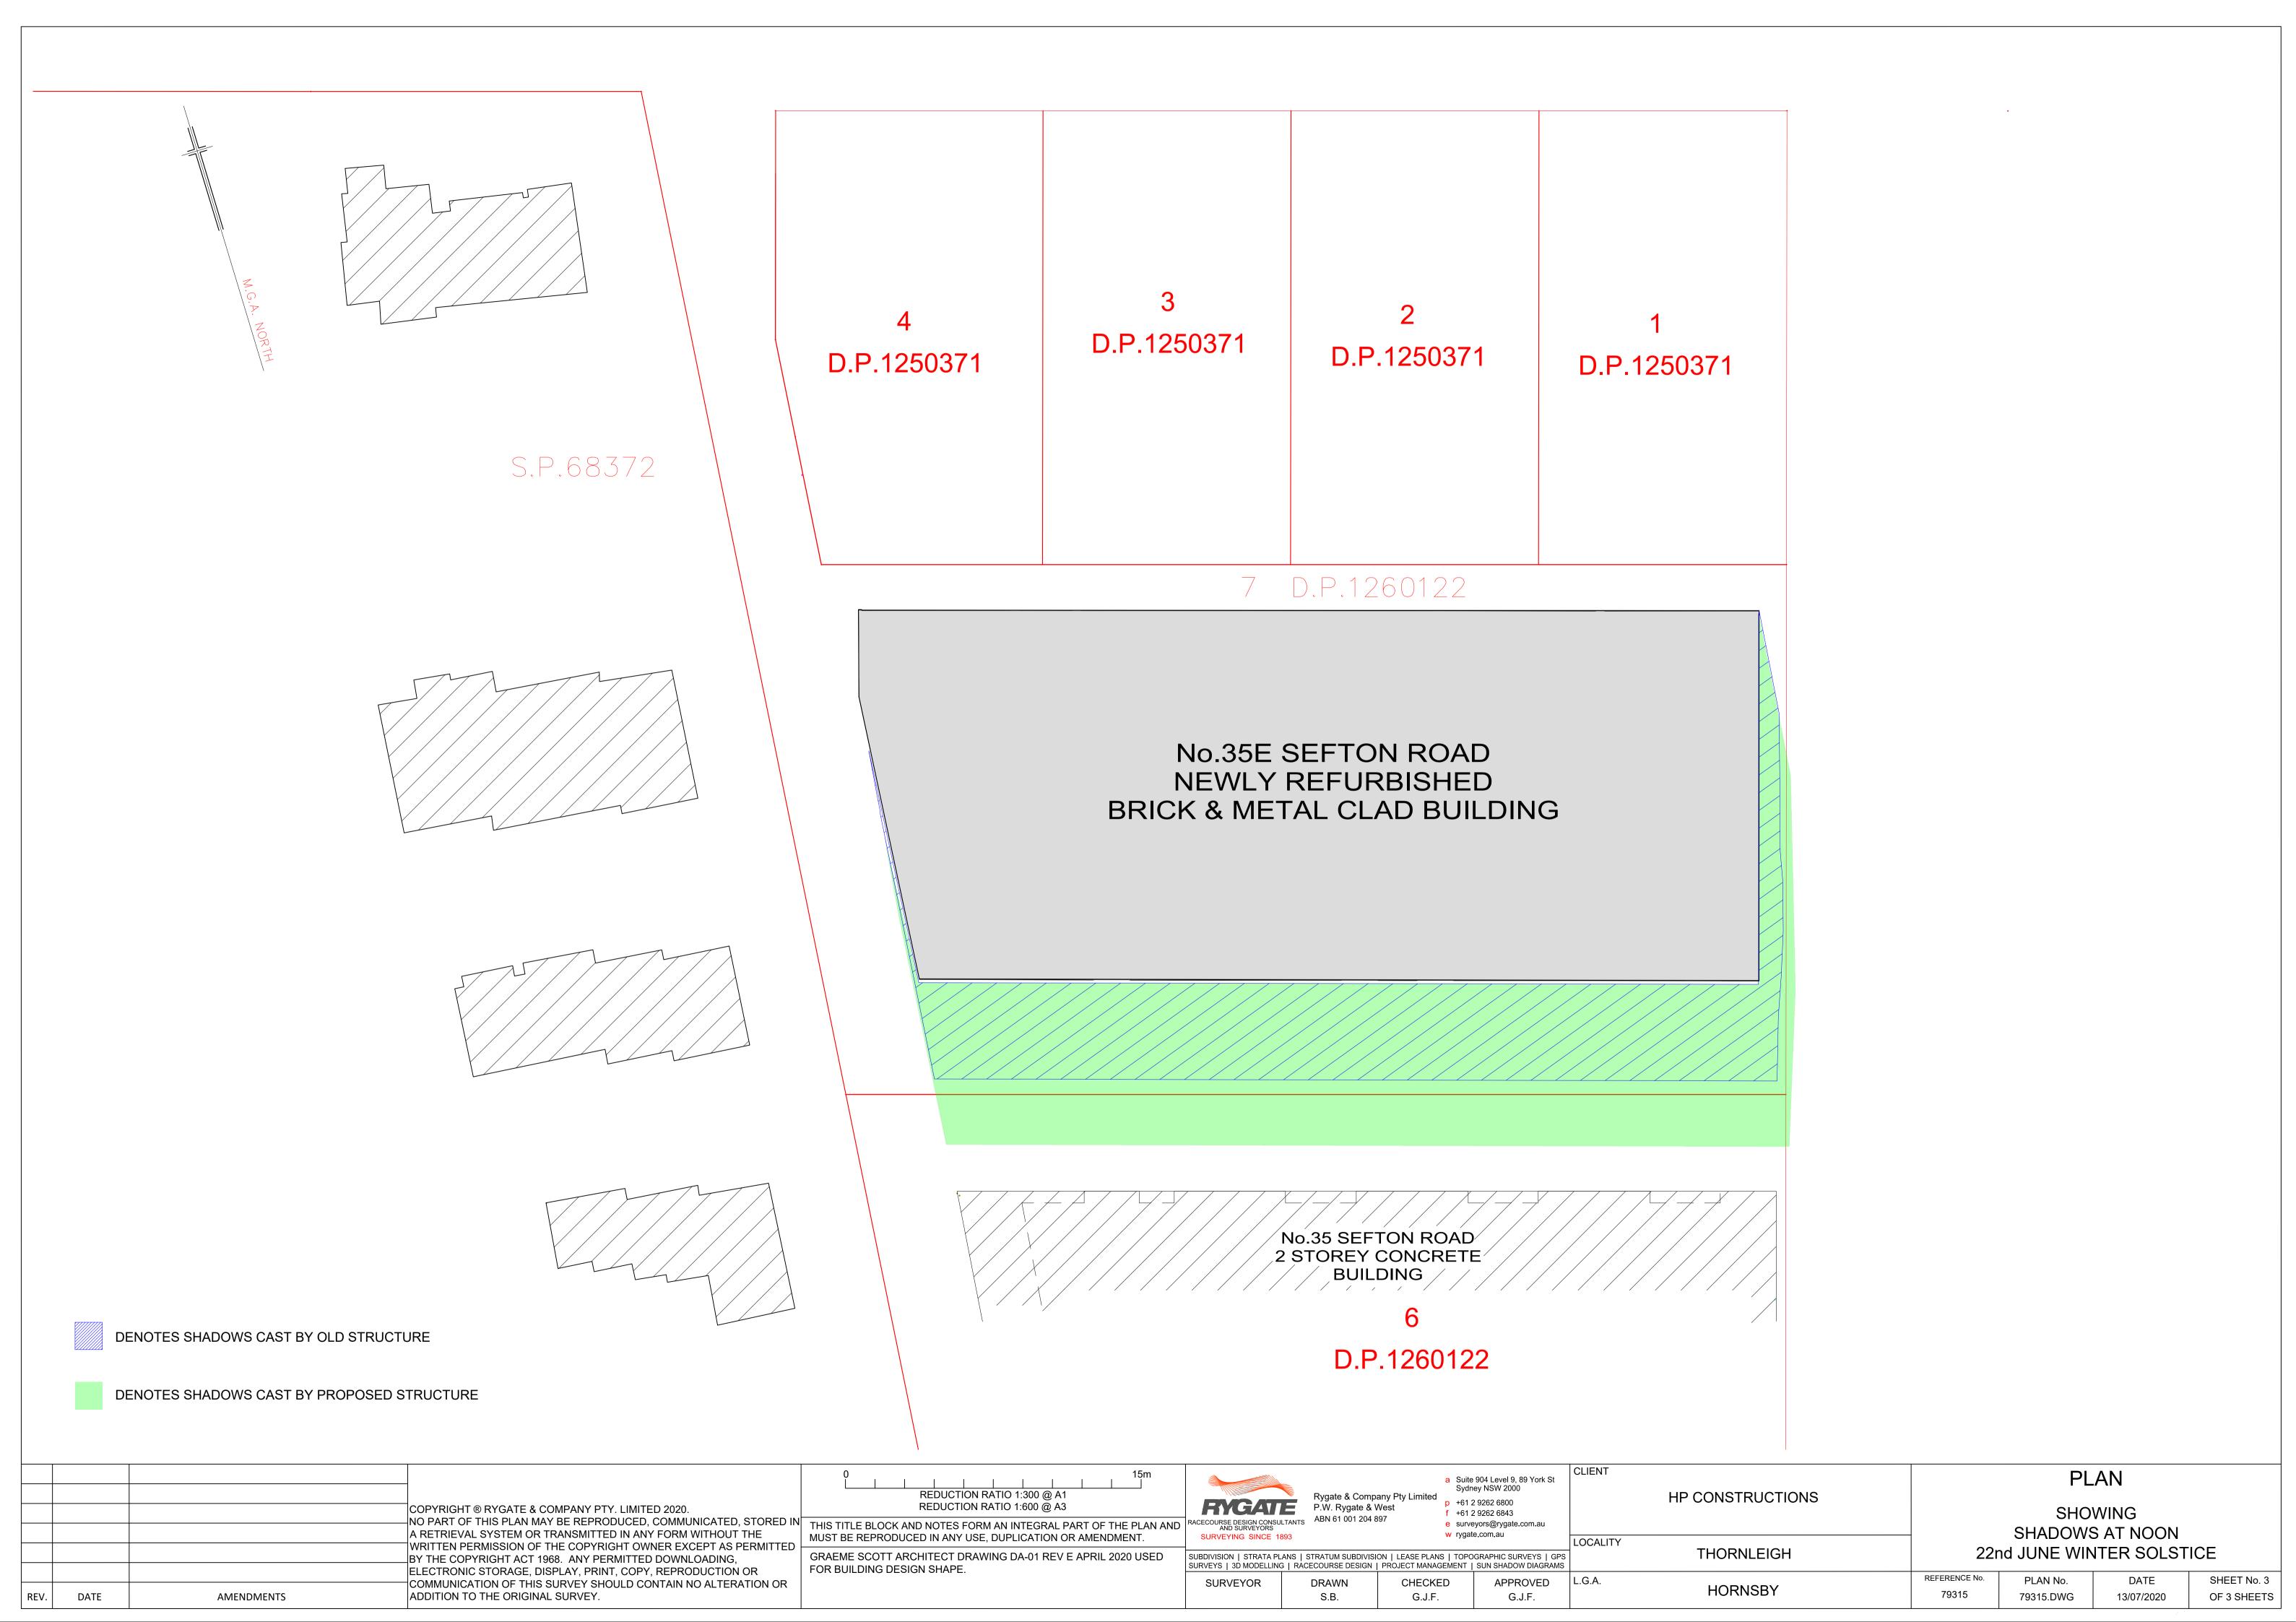

NORTHERN ELEVATION

500 2.0 4.0 250 1.0 3.0 5.0

ALL LEVELS & DIMENSIONS MUST BE VERIFIED ON SITE BEFORE COMMENCING WORK. FIGURED DIMENSIONS TO BE USED IN PREFERENCE TO SCALING. Alterations to & Strata Subdivision of Existing Warehouse for Thornleigh Holdings Pty Ltd 35E Sefton Road, Thornleigh 2120 Lot 7 DP1260122