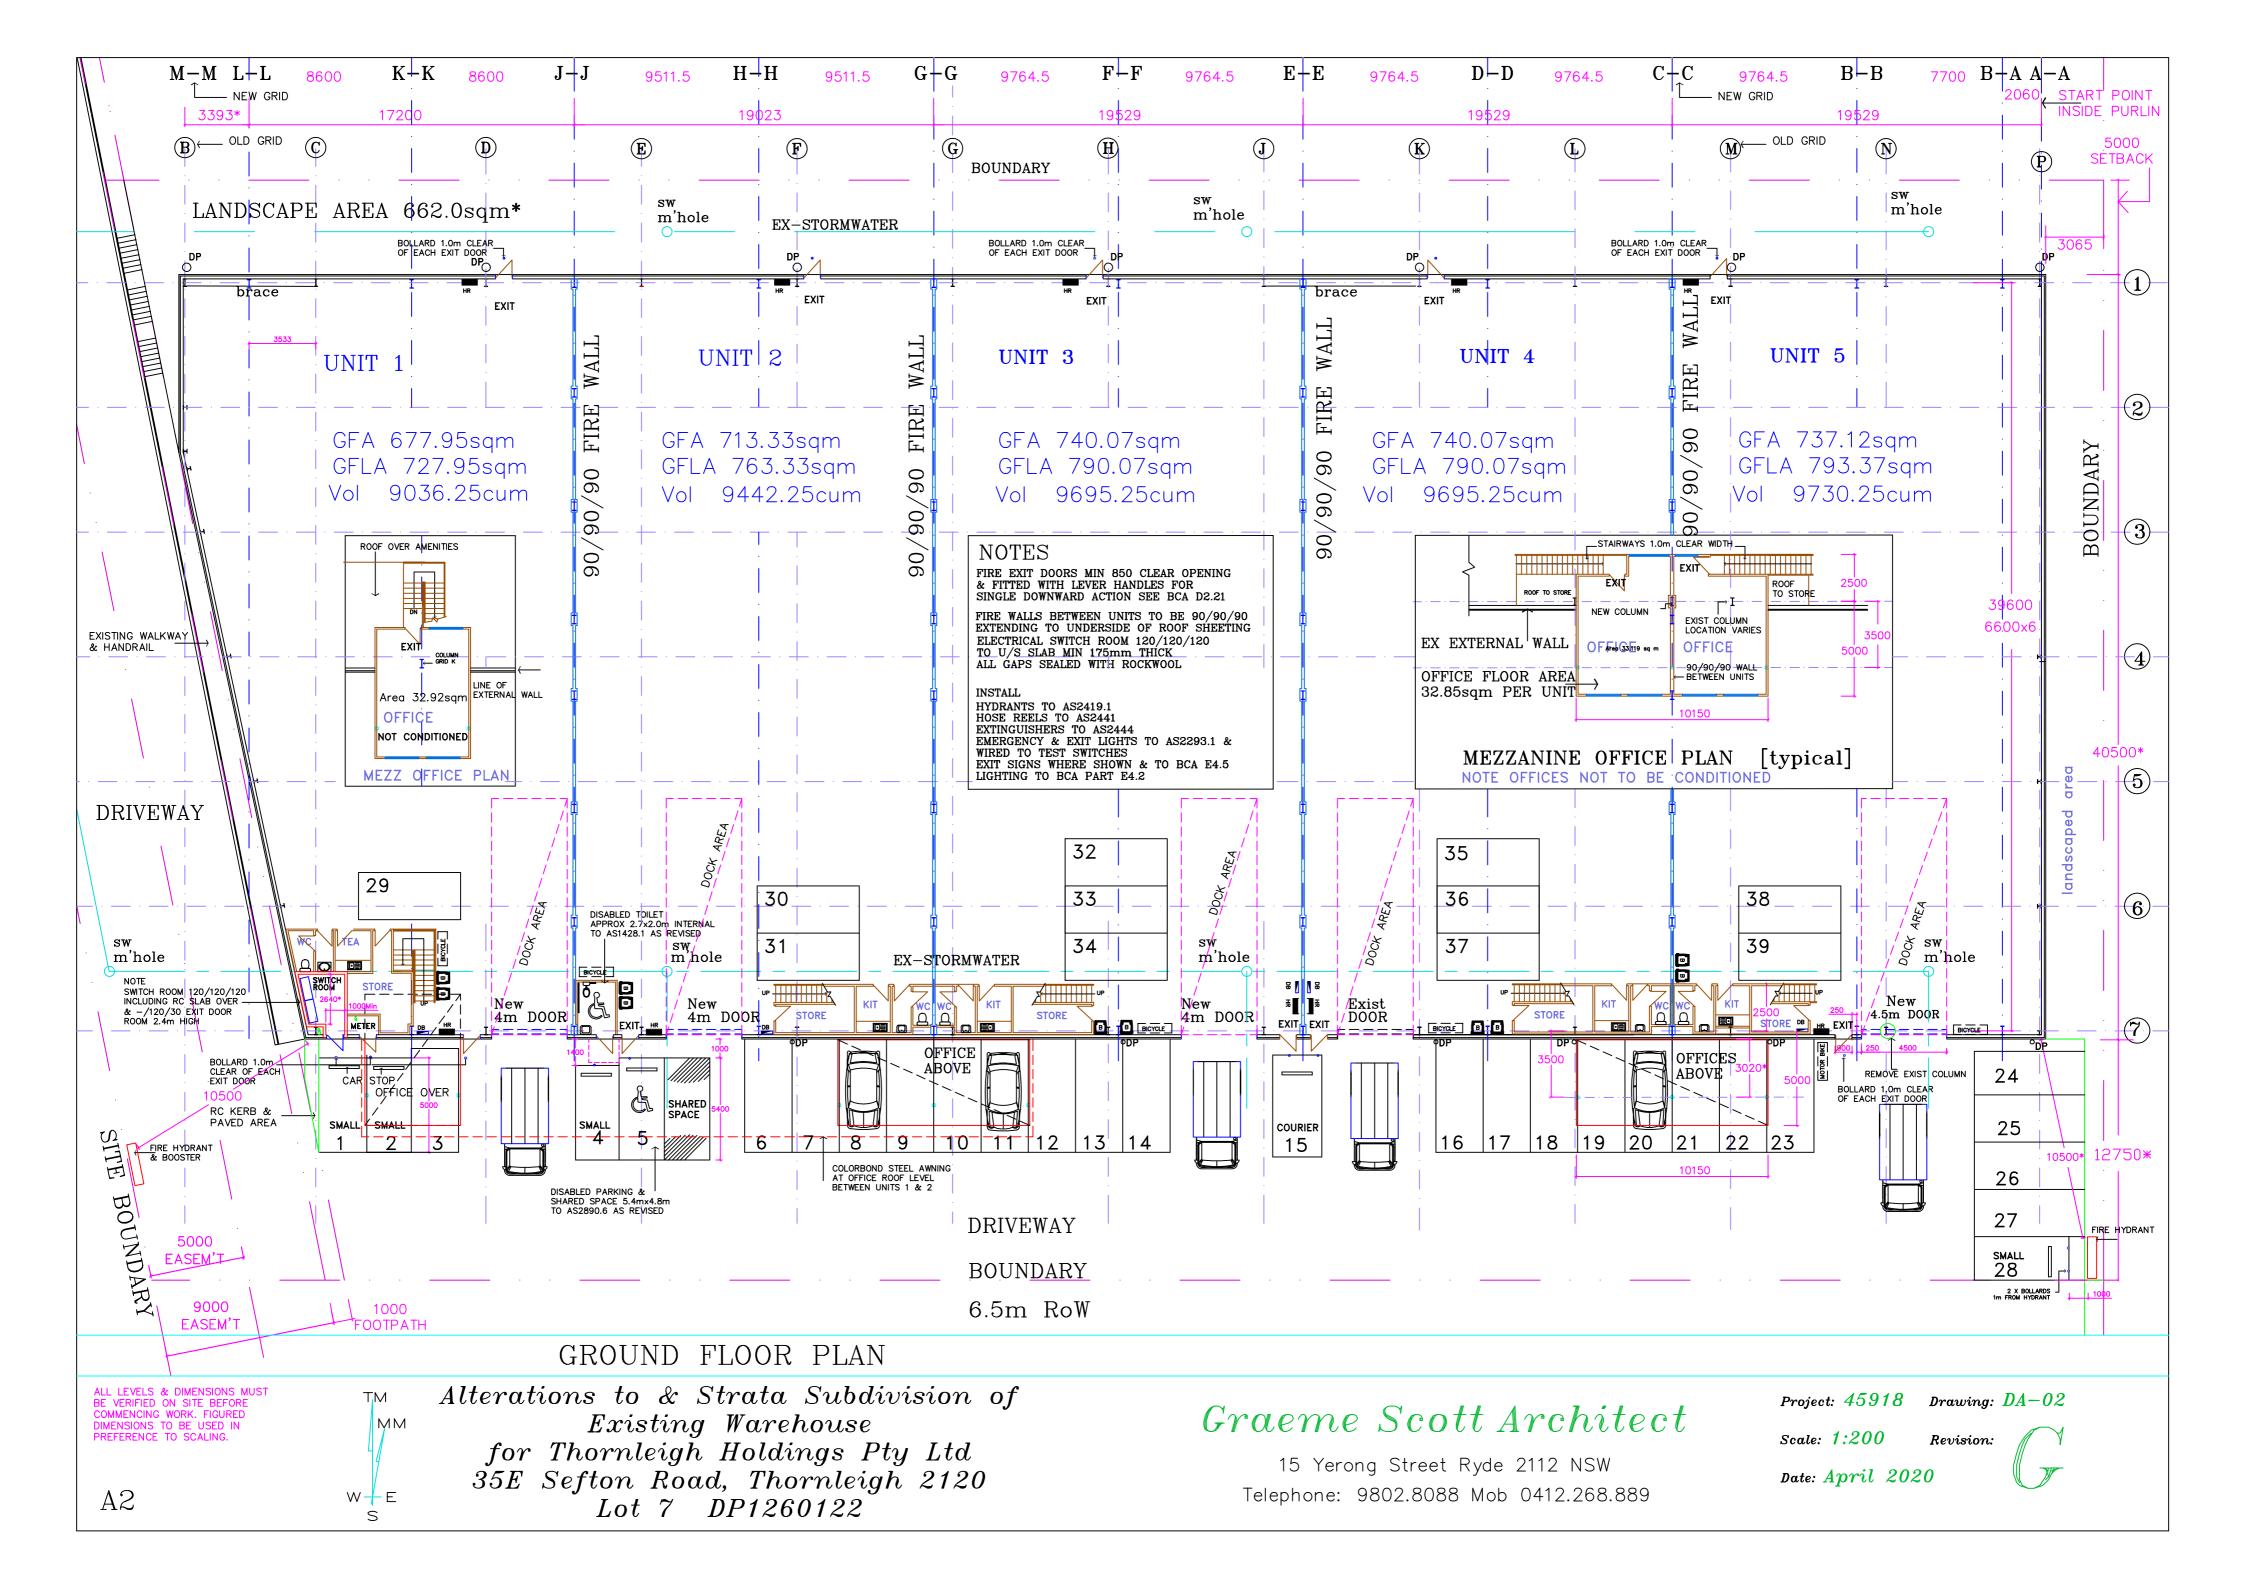

NORTHERN ELEVATION

500 2.0 4.0 250 1.0 3.0 5.0

ALL LEVELS & DIMENSIONS MUST BE VERIFIED ON SITE BEFORE COMMENCING WORK. FIGURED DIMENSIONS TO BE USED IN PREFERENCE TO SCALING. Alterations to & Strata Subdivision of Existing Warehouse for Thornleigh Holdings Pty Ltd 35E Sefton Road, Thornleigh 2120 Lot 7 DP1260122

## $Graeme\ Scott\ Architect$

15 Yerong Street Ryde 2112 NSW Telephone: 9802.8088 Mob 0412.268.889 Project: 45918 Drawing: DA-03

Scale: 1:200 Revision:

Date: April 2020