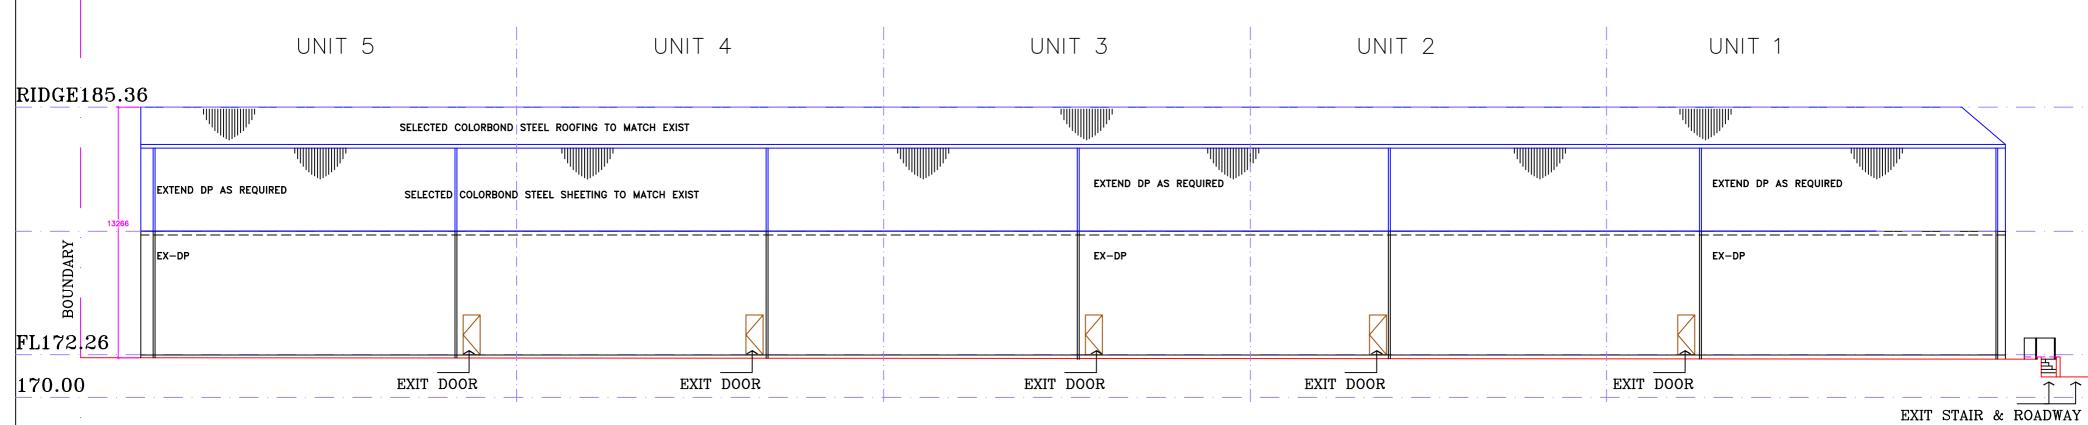

NORTHERN ELEVATION

500 2.0 4.0 250 1.0 3.0 5.0

ALL LEVELS & DIMENSIONS MUST BE VERIFIED ON SITE BEFORE COMMENCING WORK. FIGURED DIMENSIONS TO BE USED IN PREFERENCE TO SCALING. Alterations to & Strata Subdivision of Existing Warehouse for Thornleigh Holdings Pty Ltd 35E Sefton Road, Thornleigh 2120 Lot 7 DP1260122

## $Graeme\ Scott\ Architect$

15 Yerong Street Ryde 2112 NSW Telephone: 9802.8088 Mob 0412.268.889 Project: 45918 Drawing: DA-03

Scale: 1:200 Revision:

Date: April 2020