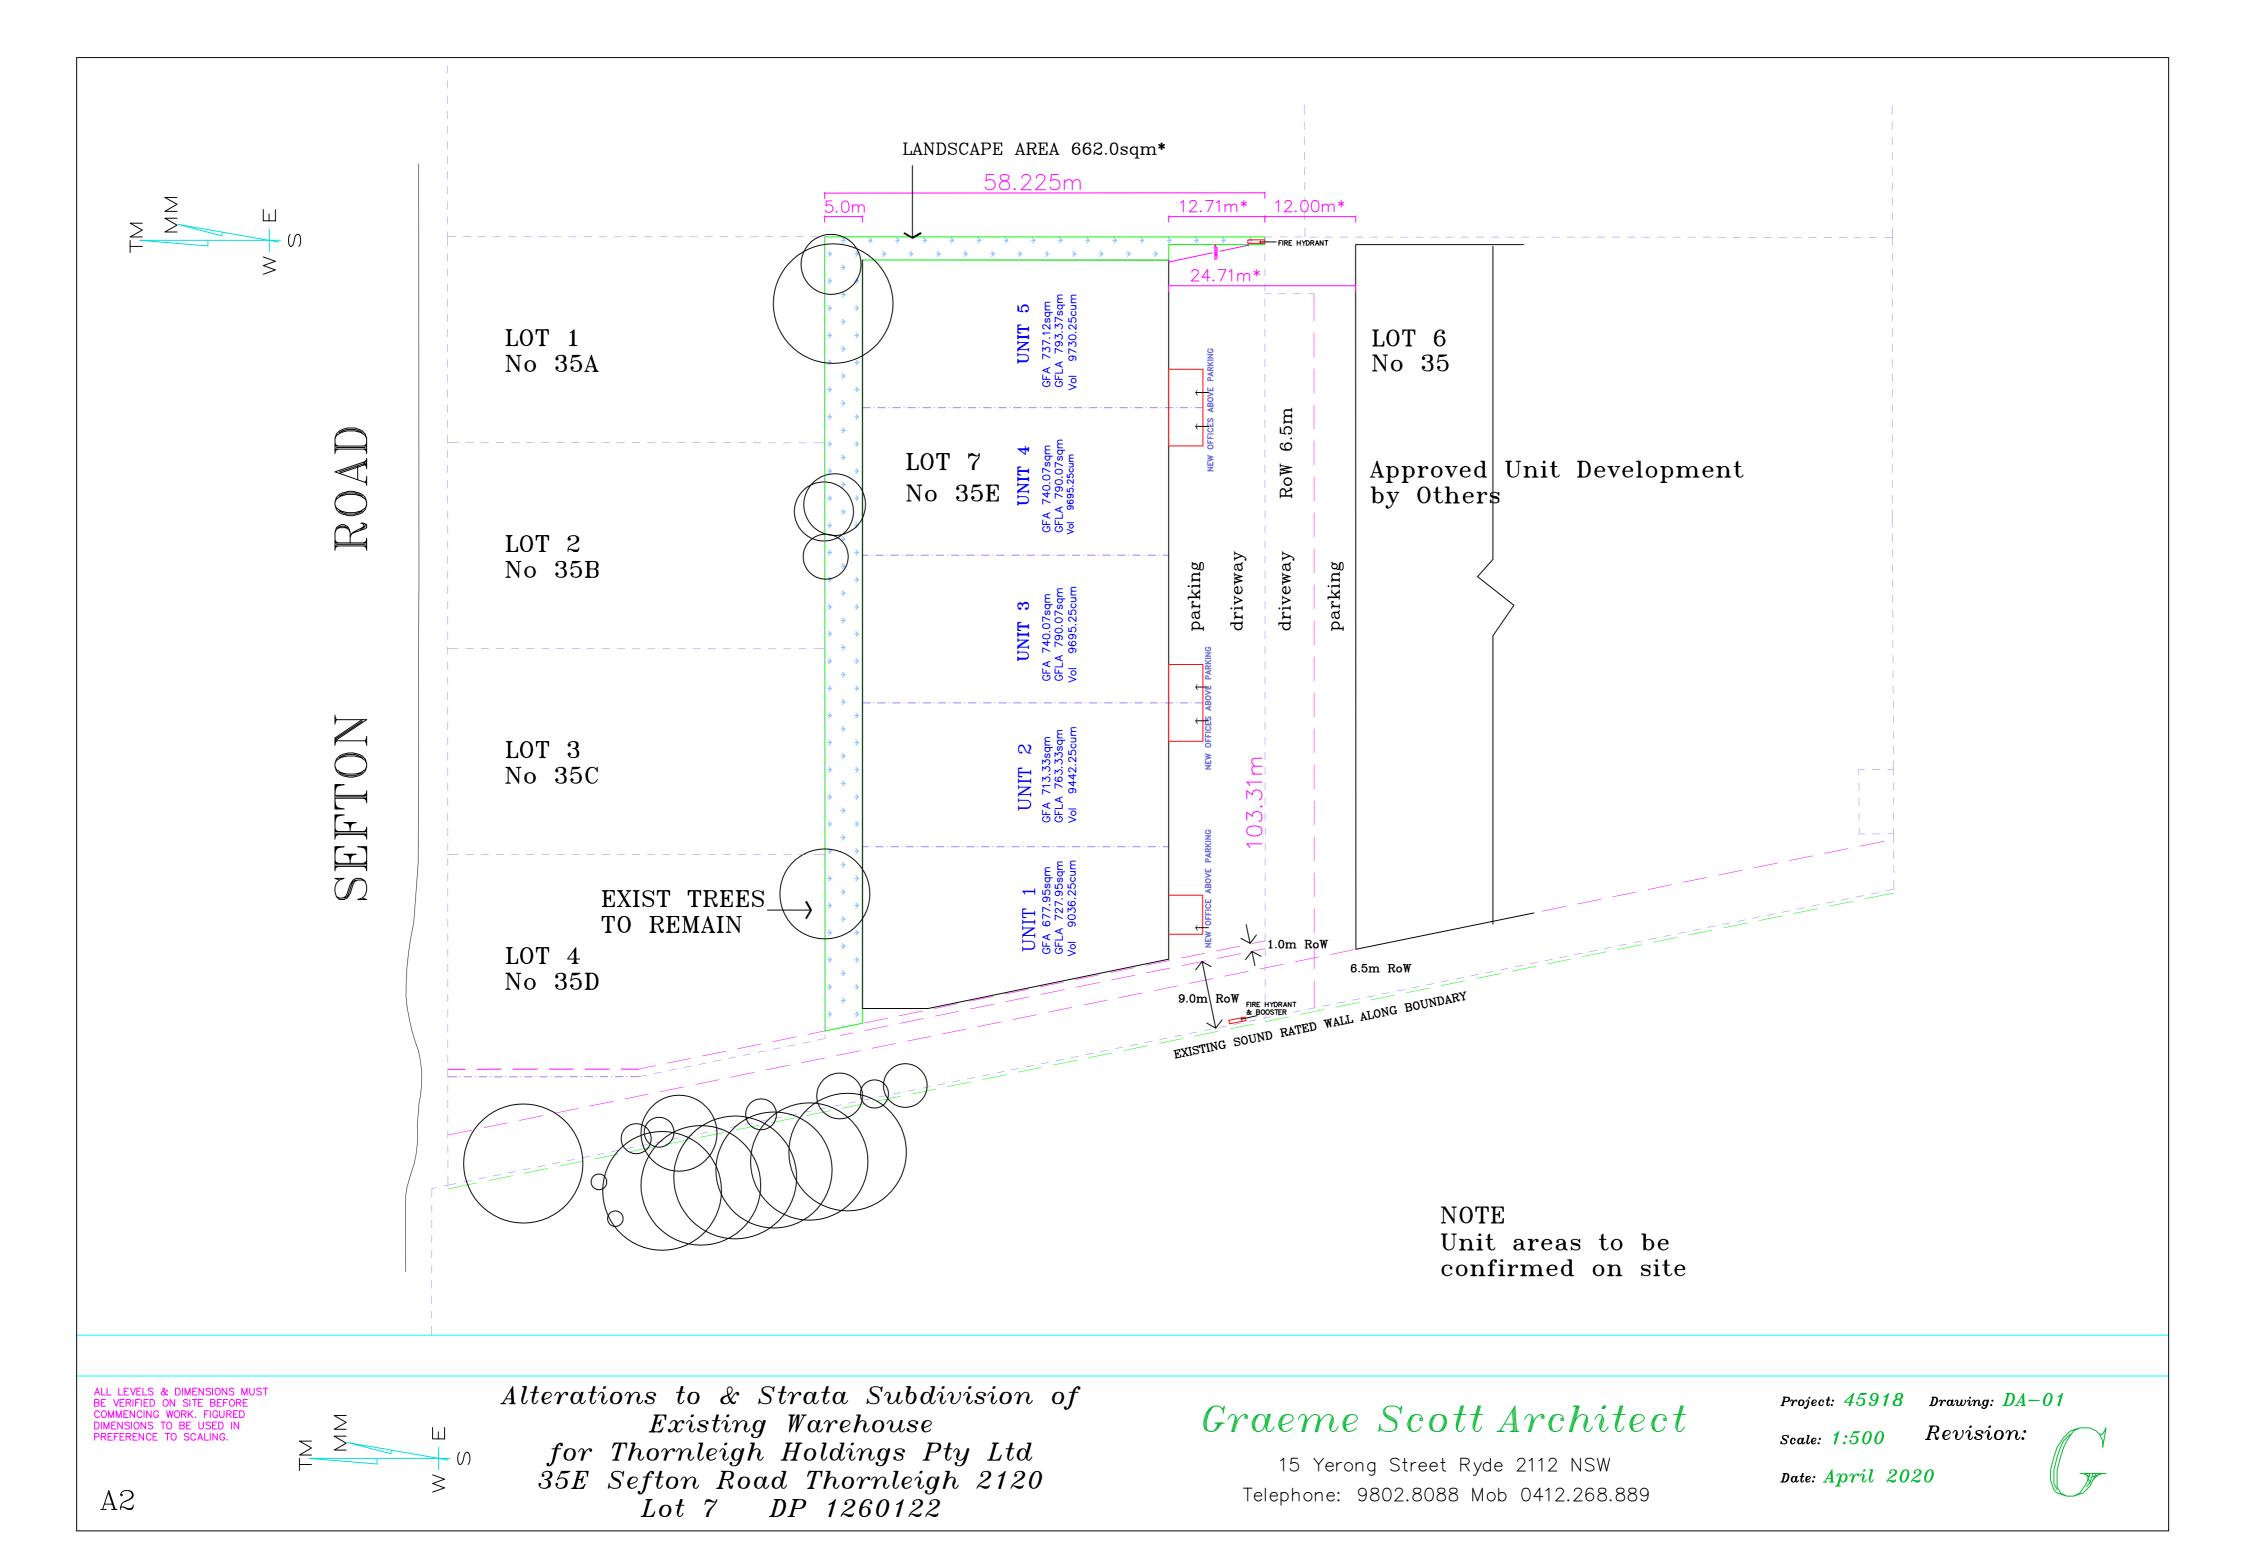

NORTHERN ELEVATION

500 2.0 4.0 250 1.0 3.0 5.0

ALL LEVELS & DIMENSIONS MUST BE VERIFIED ON SITE BEFORE COMMENCING WORK. FIGURED DIMENSIONS TO BE USED IN PREFERENCE TO SCALING. Alterations to & Strata Subdivision of Existing Warehouse for Thornleigh Holdings Pty Ltd 35E Sefton Road, Thornleigh 2120 Lot 7 DP1260122

## $Graeme\ Scott\ Architect$

15 Yerong Street Ryde 2112 NSW Telephone: 9802.8088 Mob 0412.268.889 Project: 45918 Drawing: DA-03

Scale: 1:200 Revision:

Date: April 2020