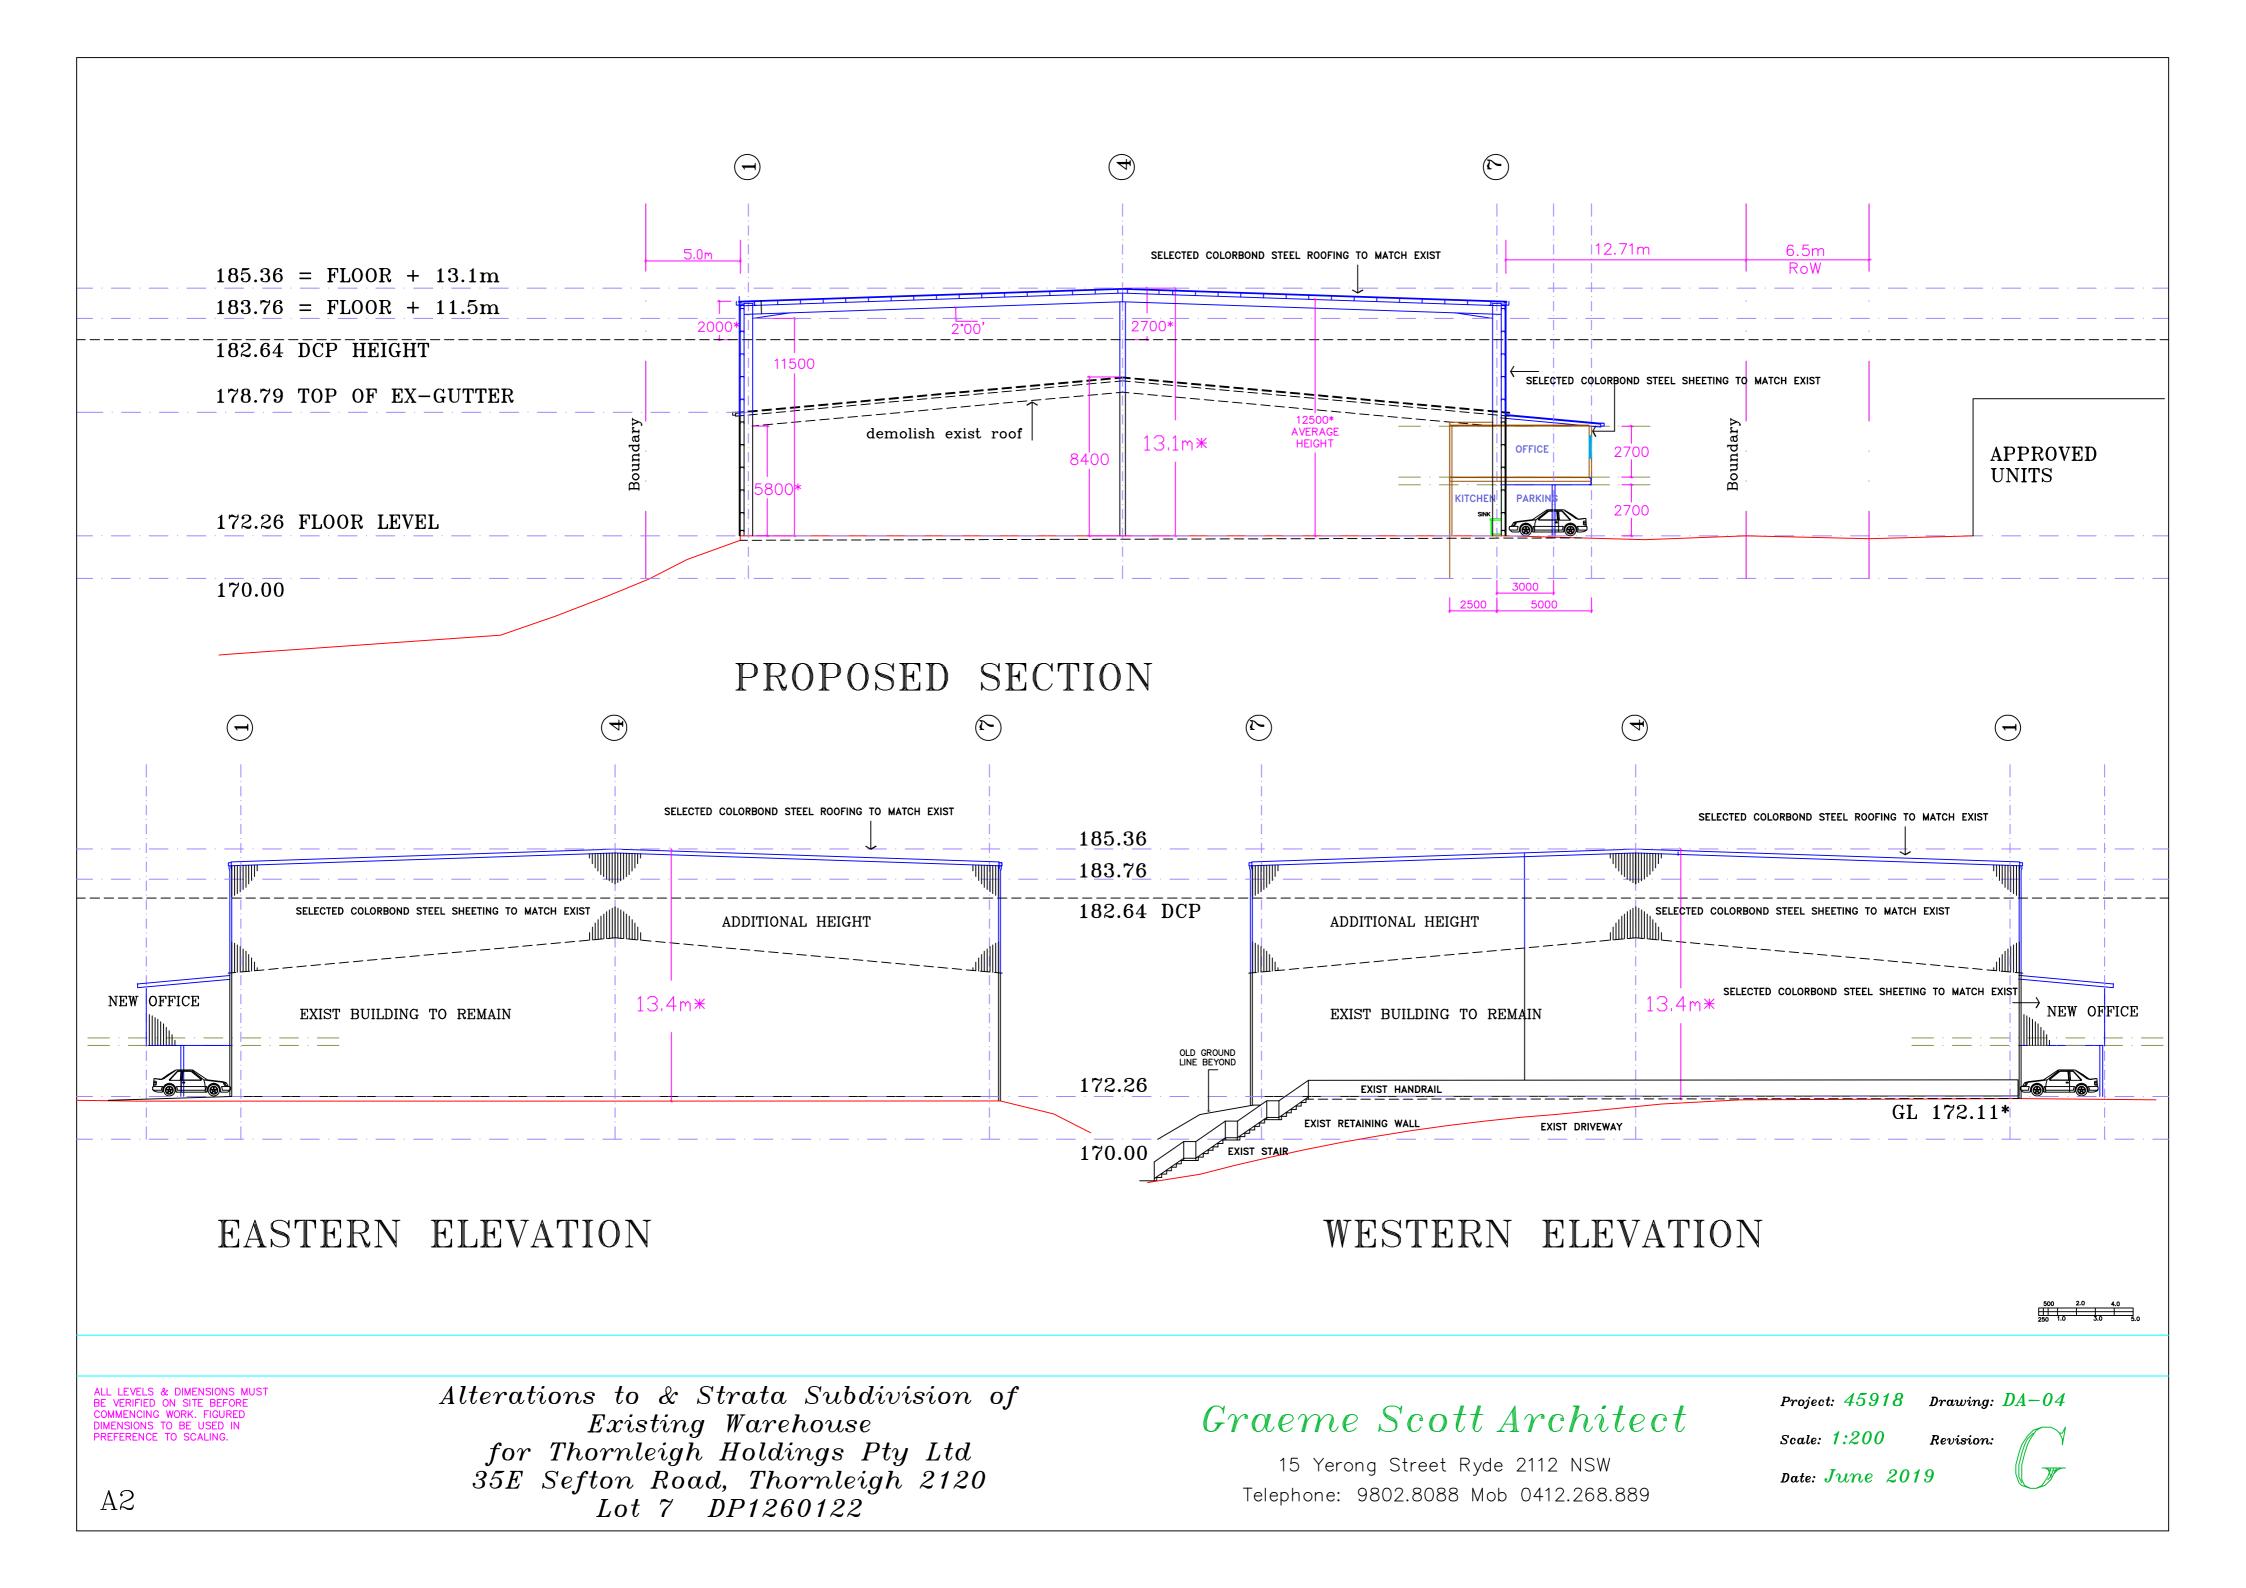

NORTHERN ELEVATION

500 2.0 4.0 250 1.0 3.0 5.0

ALL LEVELS & DIMENSIONS MUST BE VERIFIED ON SITE BEFORE COMMENCING WORK. FIGURED DIMENSIONS TO BE USED IN PREFERENCE TO SCALING. Alterations to & Strata Subdivision of Existing Warehouse for Thornleigh Holdings Pty Ltd 35E Sefton Road, Thornleigh 2120 Lot 7 DP1260122

## $Graeme\ Scott\ Architect$

15 Yerong Street Ryde 2112 NSW Telephone: 9802.8088 Mob 0412.268.889 Project: 45918 Drawing: DA-03

Scale: 1:200 Revision:

Date: April 2020