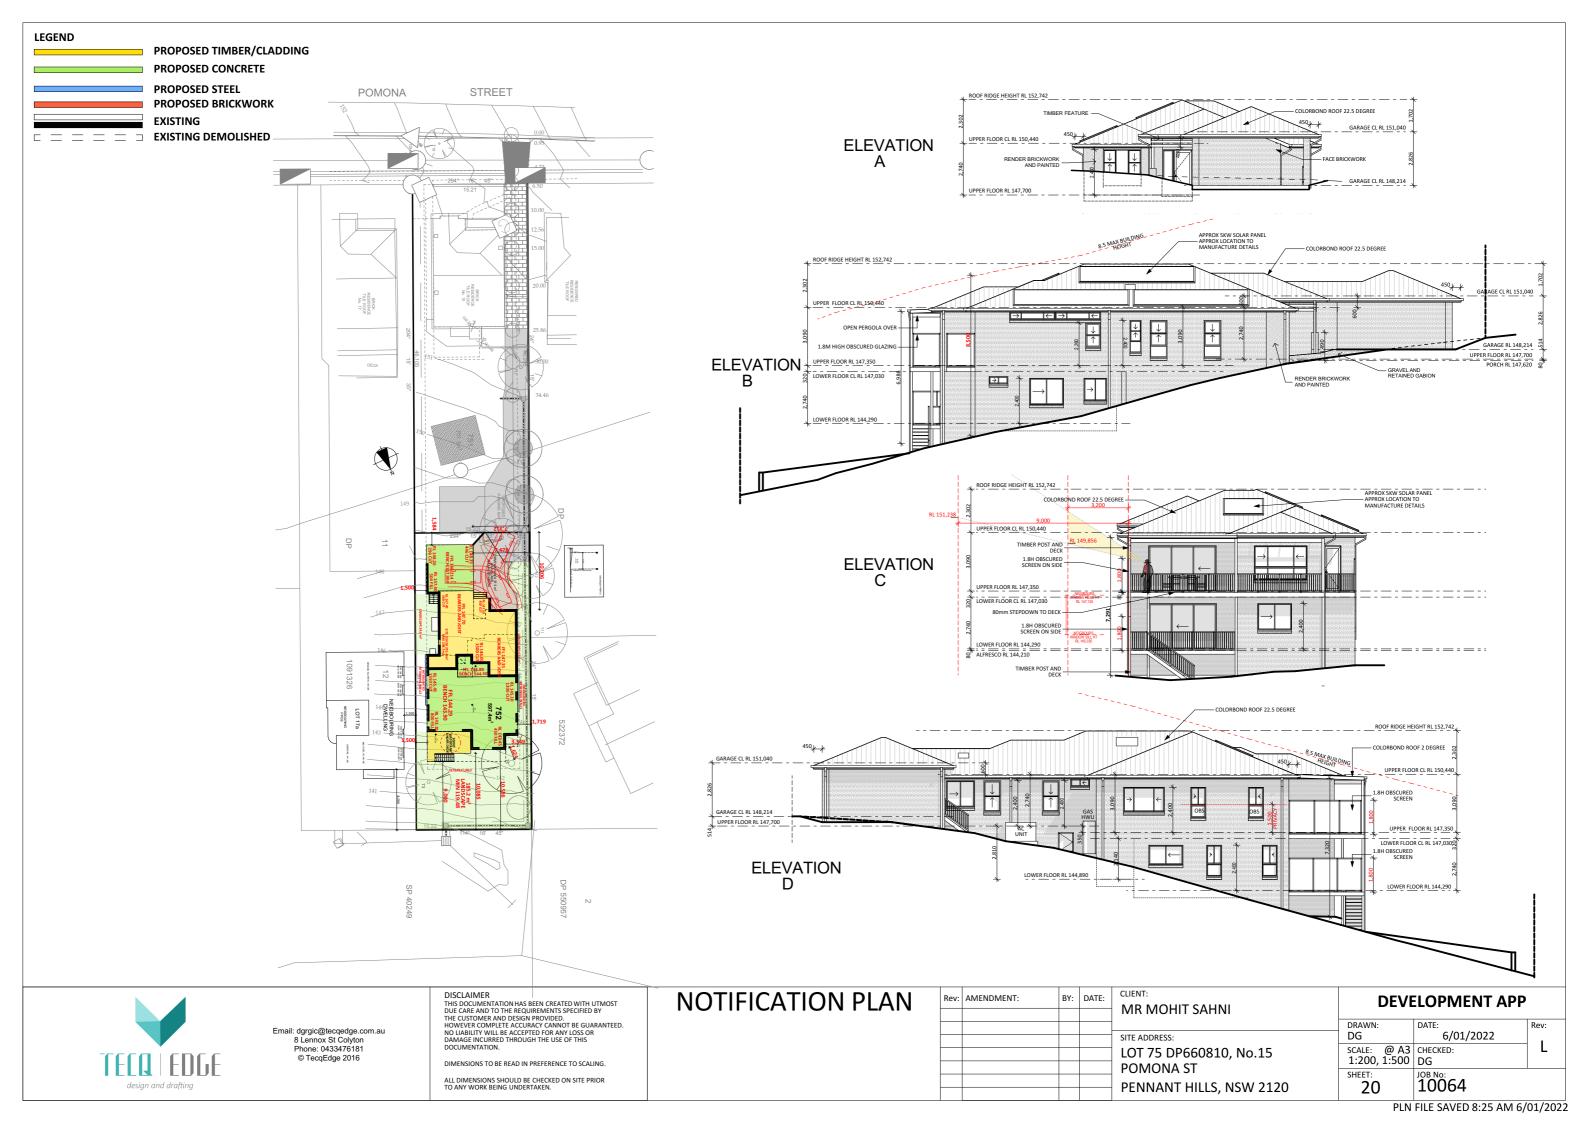

DIMENSIONS TO BE READ IN PREFERENCE TO SCALING.

ALL DIMENSIONS SHOULD BE CHECKED ON SITE PRIOR TO ANY WORK BEING UNDERTAKEN.

| SITE | ANALYSIS PLAN |  |
|------|---------------|--|
|      |               |  |

| Rev: | AMENDMENT: | BY: | DATE: | CLIENT:     |  |
|------|------------|-----|-------|-------------|--|
|      |            |     |       | MR MO       |  |
|      |            |     |       |             |  |
|      |            |     |       | SITE ADDRES |  |
|      |            |     |       | LOT 75      |  |
|      |            |     |       | POMON       |  |
|      |            |     |       | PENNAI      |  |
|      |            |     |       | PEININAI    |  |

| LIENT:<br>MR MOHIT SAHNI | DEVELOPMENT APP |           |      |  |  |
|--------------------------|-----------------|-----------|------|--|--|
|                          | DRAWN:          | DATE:     | Rev: |  |  |
| TE ADDRESS:              | DG              | 6/01/2022 |      |  |  |
| OT 75 DP660810, No.15    | SCALE: @ A3     | CHECKED:  | L    |  |  |
| OMONA ST                 | 1:200           | DG        |      |  |  |
| OIVIONA 31               | SHEET:          | JOB No:   |      |  |  |
| ENNANT HILLS, NSW 2120   | 12              | 10064     |      |  |  |
|                          |                 |           |      |  |  |