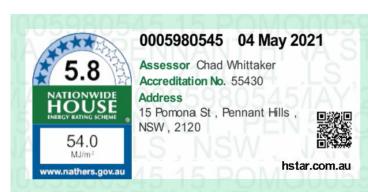

| Assessor details and thermal loads                                |                    |  |  |  |  |  |
|-------------------------------------------------------------------|--------------------|--|--|--|--|--|
| Assessor number                                                   | 55430              |  |  |  |  |  |
| Certificate number                                                | 0005980545         |  |  |  |  |  |
| Climate zone                                                      | 56                 |  |  |  |  |  |
| Area adjusted cooling load (MJ/m².year) 18                        |                    |  |  |  |  |  |
| Area adjusted heating load (MJ/m².year) 36                        |                    |  |  |  |  |  |
| Ceiling fan in at least one bedroom                               | No                 |  |  |  |  |  |
| Ceiling fan in at least one living room or other conditioned area | No                 |  |  |  |  |  |
| Project score                                                     |                    |  |  |  |  |  |
| Water                                                             | ✓ 44 Target 40     |  |  |  |  |  |
| Thermal Comfort                                                   | ✓ Pass Target Pass |  |  |  |  |  |
| Energy                                                            |                    |  |  |  |  |  |

### Nationwide House Energy Rating Scheme NatHERS Certificate No. 0005980545

Generated on 04 May 2021 using BERS Pro v4.4.0.3 (3.21)

# For more information on your dwelling's rating see: www.nathers.gov.au

heating and cooling based on standard occupancy assumptions.

**NATIONWIDE** 

54.0 MJ/m<sup>2</sup>