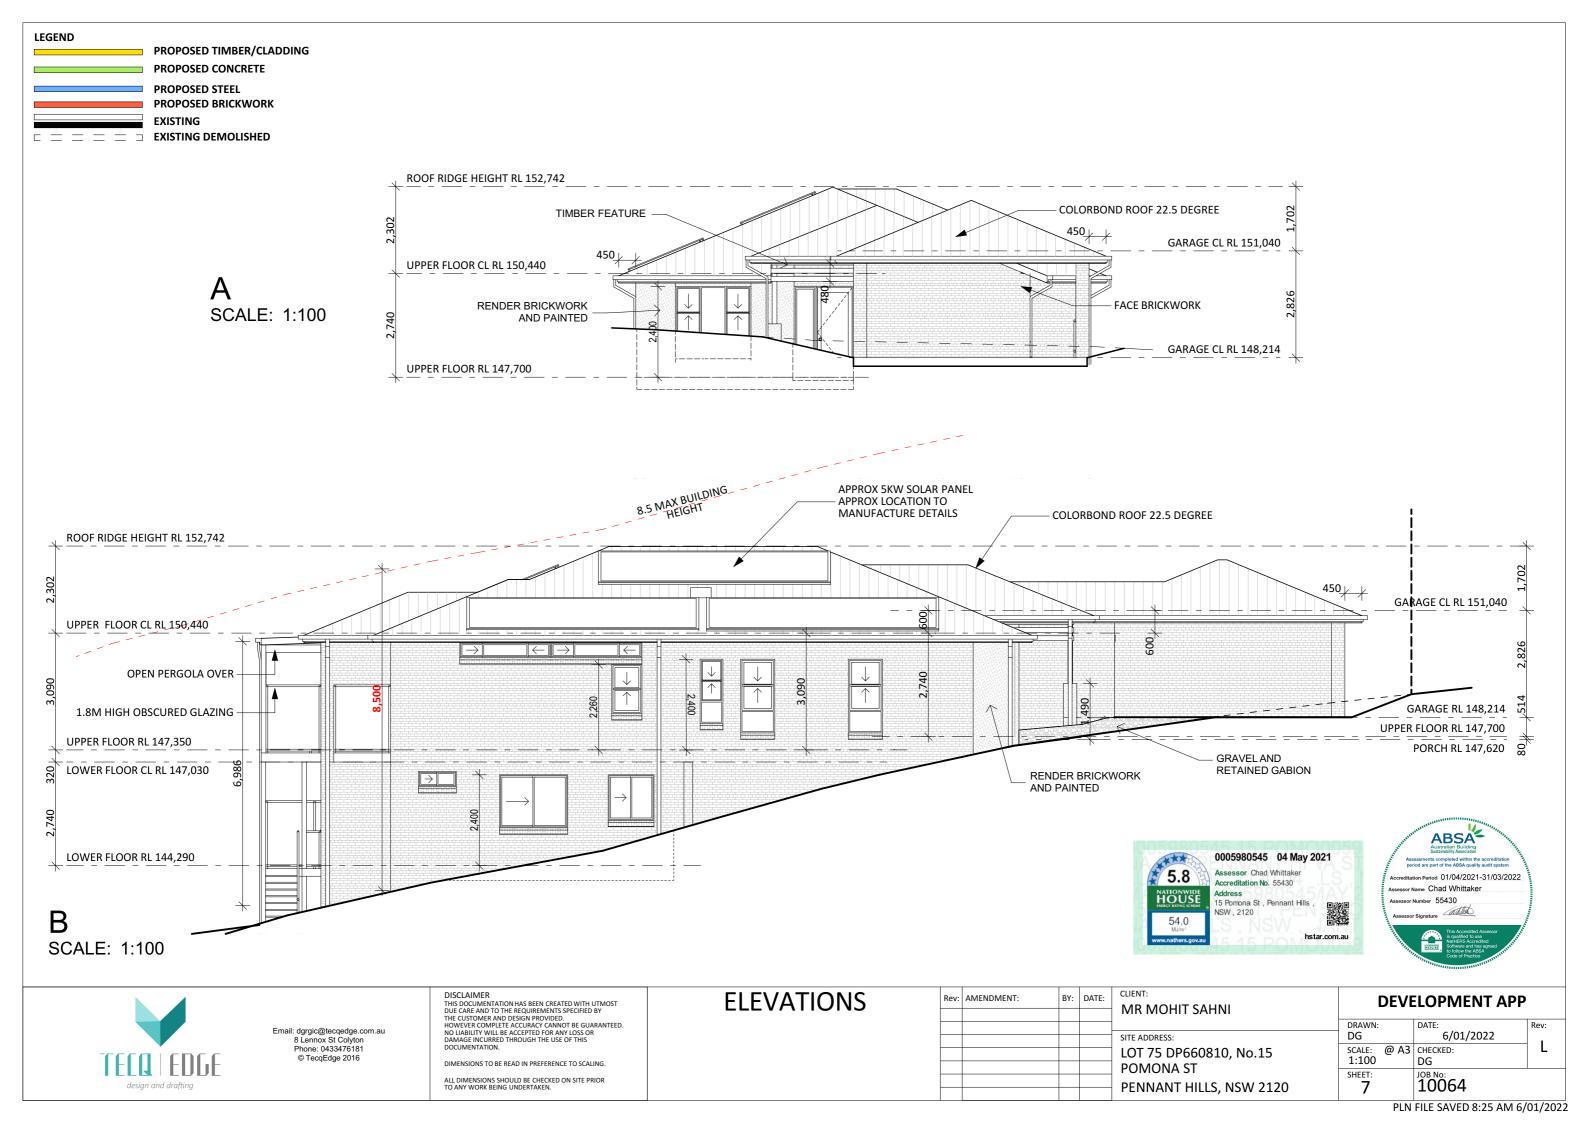

|
|      |            |     |       | POMONA ST               |
|      |            |     |       | PENNANT HILLS, NSW 2120 |

| it:<br>R MOHIT SAHNI            | DEVELOPMENT APP      |                 |      |  |  |  |  |
|---------------------------------|----------------------|-----------------|------|--|--|--|--|
| 1000555                         | DRAWN:<br>DG         | DATE: 6/01/2022 | Rev: |  |  |  |  |
| ADDRESS:                        |                      | , ,             | 1    |  |  |  |  |
| T 75 DP660810, No.15<br>MONA ST | SCALE: @ A3<br>1:100 | CHECKED:<br>DG  | _    |  |  |  |  |
| IVIONA 31                       | SHEET:               | JOB No:         |      |  |  |  |  |
| NNANT HILLS, NSW 2120           | 6                    | 10064           |      |  |  |  |  |









| WINDOW/DOOR LIST |       |          |       |              |       |       |       |          |       |       |       |
|------------------|-------|----------|-------|--------------|-------|-------|-------|----------|-------|-------|-------|
| WINDOW/ DOOR     | DR01  | DR02     | DR04  | DR05         | W01   | W02   | W03   | W04      | W05   | W06A  | W06B  |
| ELEVATION        |       | <u>←</u> |       | $\leftarrow$ |       |       |       | <u>↓</u> |       |       |       |
| WIDTH            | 920   | 3,580    | 820   | 3,580        | 2,000 | 900   | 900   | 600      | 800   | 2,410 | 2,410 |
| HEIGHT           | 2,400 | 2,400    | 2,400 | 2,400        | 1,950 | 1,950 | 1,950 | 1,700    | 1,300 | 400   | 400   |
| AREA             | 2.21  | 8.59     | 1.97  | 8.59