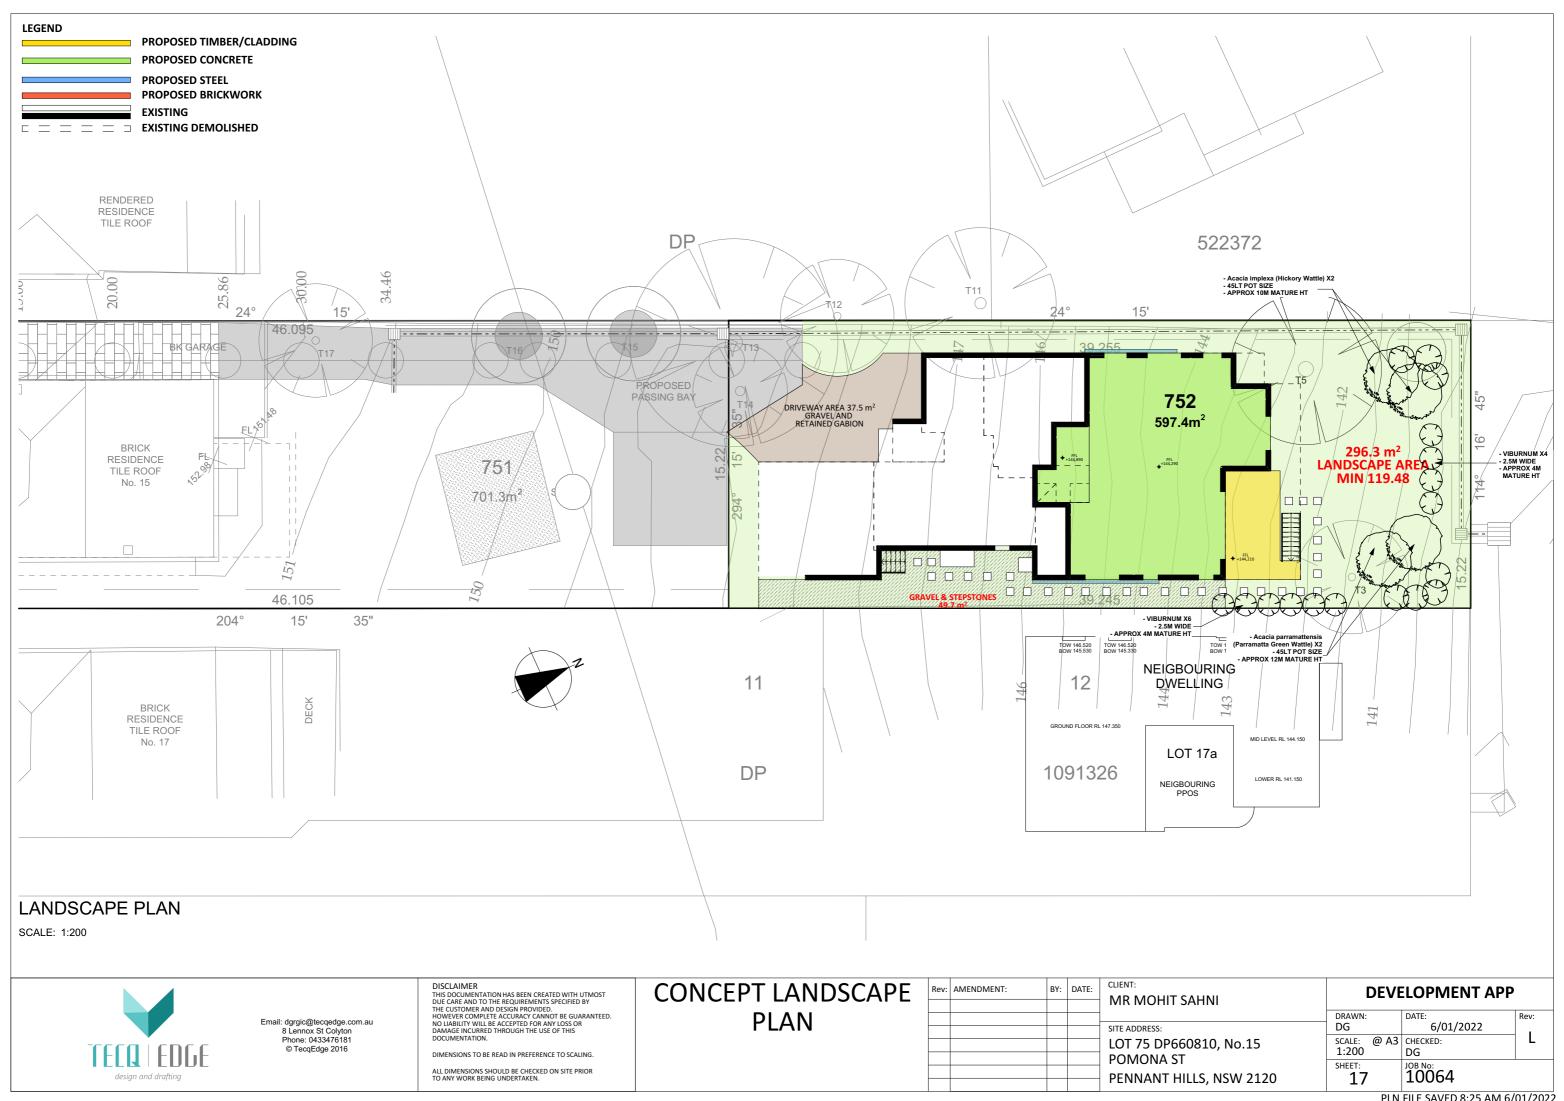

|     |       | POMON       |  |
|      |            |     |       | PENNAI      |  |
|      |            |     |       | PEININAI    |  |

| LIENT:<br>MR MOHIT SAHNI | DEVELOPMENT APP |           |      |  |  |
|--------------------------|-----------------|-----------|------|--|--|
|                          | DRAWN:          | DATE:     | Rev: |  |  |
| TE ADDRESS:              | DG              | 6/01/2022 |      |  |  |
| OT 75 DP660810, No.15    | SCALE: @ A3     | CHECKED:  | L    |  |  |
| OMONA ST                 | 1:200           | DG        |      |  |  |
| OIVIONA 31               | SHEET:          | JOB No:   |      |  |  |
| ENNANT HILLS, NSW 2120   | 12              | 10064     |      |  |  |
|                          |                 |           |      |  |  |













PLN FILE SAVED 8:25 AM 6/01/2022



**COLOR SCHEDULE** 

SCALE: 1:75



Email: dgrgic@tecqedge.com.au 8 Lennox St Colyton Phone: 0433476181 © TecqEdge 2016

DISCLAIMER
THIS DOCUMENTATION HAS BEEN CREATED WITH UTMOST
DUE CARE AND TO THE REQUIREMENTS SPECIFIED BY
THE CUSTOMER AND DESIGN PROVIDED.
HOWEVER COMPLETE ACCURACY CANNOT BE GUARANTEED.
NO LIABILITY WILL BE ACCEPTED FOR ANY LOSS OR
DAMAGE INCURRED THROUGH THE USE OF THIS
DOCUMENTATION.

DIMENSIONS TO BE READ IN PREFERENCE TO SCALING.

ALL DIMENSIONS SHOULD BE CHECKED ON SITE PRIOR TO ANY WORK BEING UNDERTAKEN.

**COLOUR SCHEDULE** 

CLIENT: Rev: AMENDMENT: BY: DATE: PENNANT HILLS, NSW 2120

**DEVELOPMENT APP** MR MOHIT SAHNI DRAWN: SITE ADDRESS:

6/01/2022 LOT 75 DP660810, No.15 POMONA ST.:100 CHECKED: DG 10064

19

PLN FILE SAVED