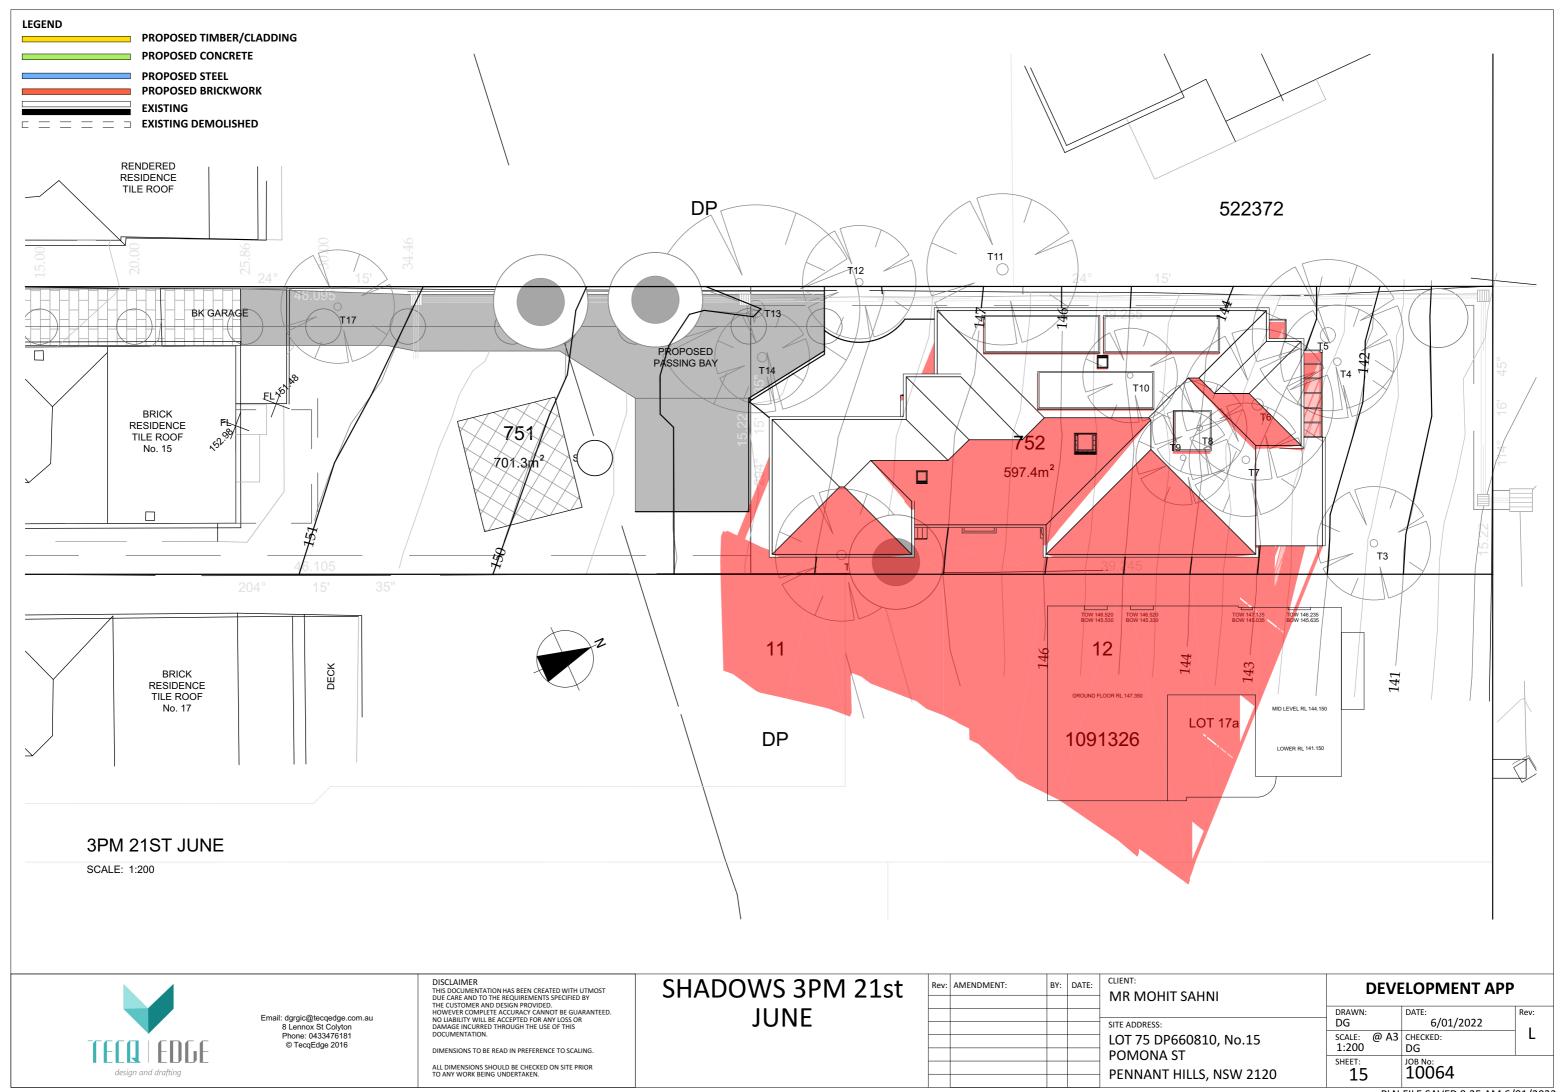

|     |       | POMON       |  |
|      |            |     |       | PENNAI      |  |
|      |            |     |       | PEININAI    |  |

| LIENT:<br>MR MOHIT SAHNI | DEVELOPMENT APP |           |      |  |  |
|--------------------------|-----------------|-----------|------|--|--|
|                          | DRAWN:          | DATE:     | Rev: |  |  |
| TE ADDRESS:              | DG              | 6/01/2022 |      |  |  |
| OT 75 DP660810, No.15    | SCALE: @ A3     | CHECKED:  | L    |  |  |
| OMONA ST                 | 1:200           | DG        |      |  |  |
| OIVIONA 31               | SHEET:          | JOB No:   |      |  |  |
| ENNANT HILLS, NSW 2120   | 12              | 10064     |      |  |  |
|                          |                 |           |      |  |  |













PLN FILE SAVED 8:25 AM 6/01/2022



**COLOR SCHEDULE** 

SCALE: 1:75



Email: dgrgic@tecqedge.com.au 8 Lennox St Colyton Phone: 0433476181 © TecqEdge 2016

DISCLAIMER
THIS DOCUMENTATION HAS BEEN CREATED WITH UTMOST
DUE CARE AND TO THE REQUIREMENTS SPECIFIED BY
THE CUSTOMER AND DESIGN PROVIDED.
HOWEVER COMPLETE ACCURACY CANNOT BE GUARANTEED.
NO LIABILITY WILL BE ACCEPTED FOR ANY LOSS OR
DAMAGE INCURRED THROUGH THE USE OF THIS
DOCUMENTATION.

DIMENSIONS TO BE READ IN PREFERENCE TO SCALING.

ALL DIMENSIONS SHOULD BE CHECKED ON SITE PRIOR TO ANY WORK BEING UNDERTAKEN.

**COLOUR SCHEDULE** 

CLIENT: Rev: AMENDMENT: BY: DATE: PENNANT HILLS, NSW 2120

**DEVELOPMENT APP** MR MOHIT SAHNI DRAWN: SITE ADDRESS:

6/01/2022 LOT 75 DP660810, No.15 POMONA ST.:100 CHECKED: DG 10064

19

PLN FILE S