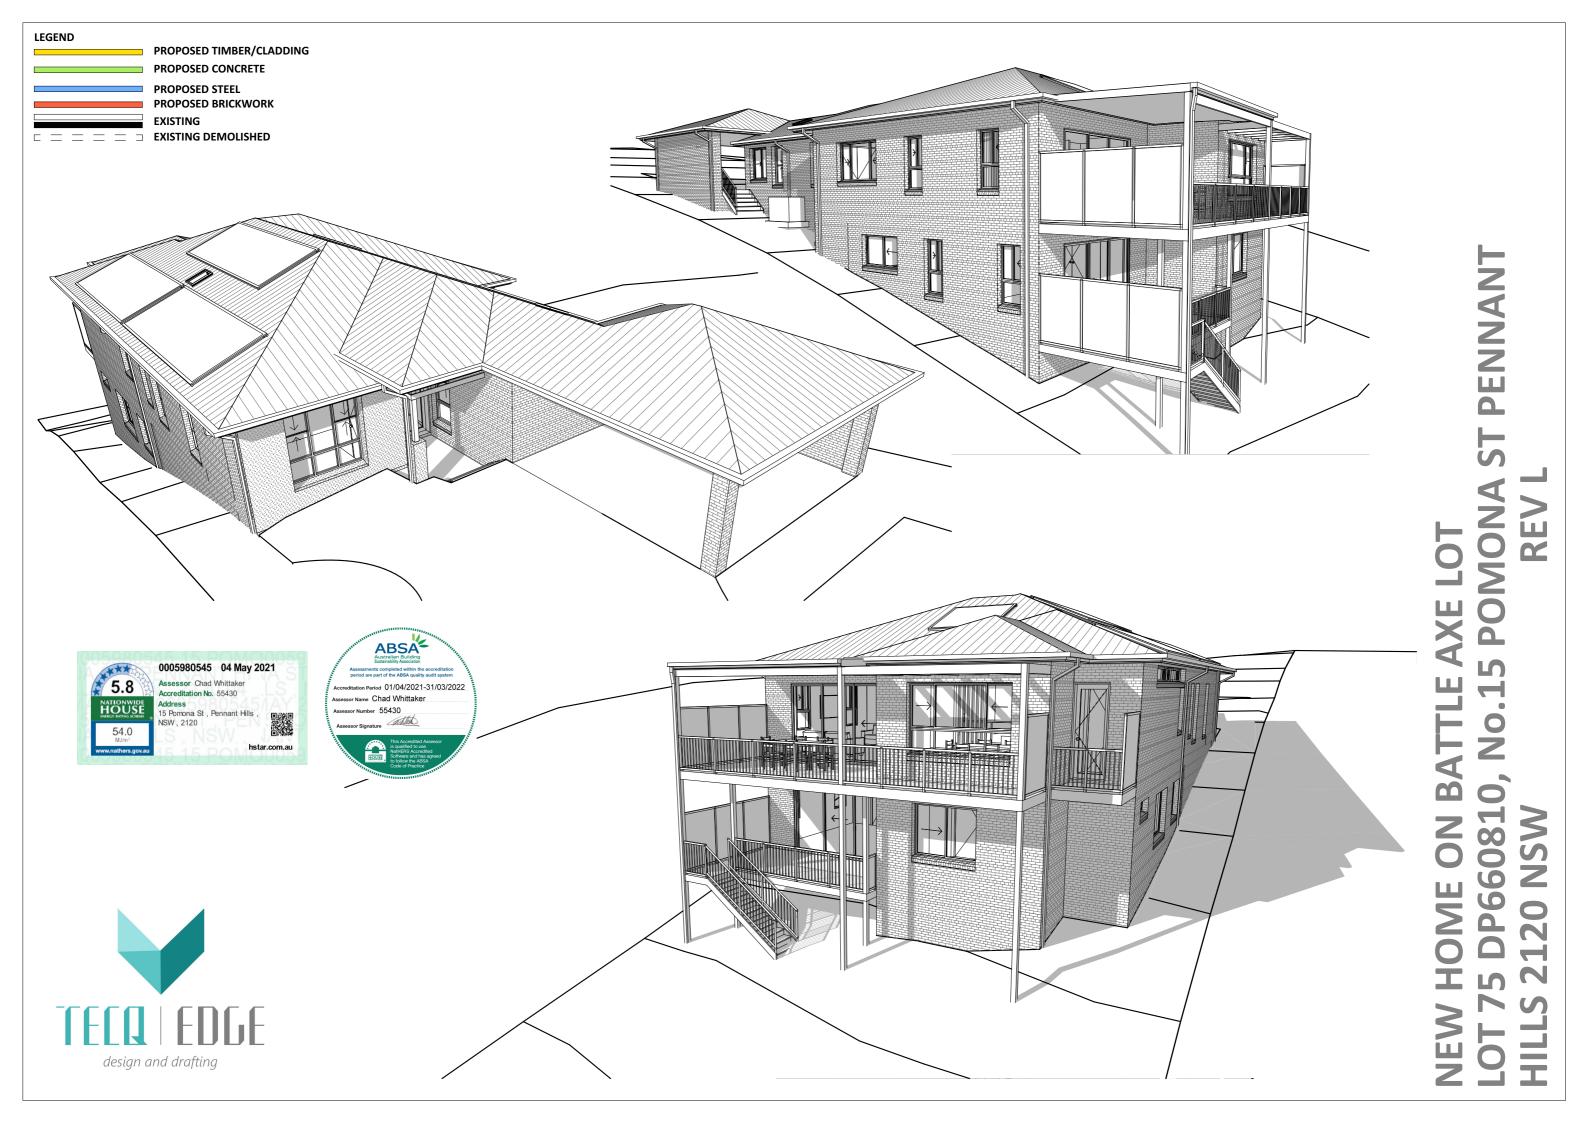

## **ROOF PLAN**

SCALE: 1:100

Email: dgrgic@tecqedge.com.au 8 Lennox St Colyton Phone: 0433476181 © TecqEdge 2016

DISCLAIMER
THIS DOCUMENTATION HAS BEEN CREATED WITH UTMOST
DUE CARE AND TO THE REQUIREMENTS SPECIFIED BY
THE CUSTOMER AND DESIGN PROVIDED.
HOWEVER COMPLETE ACCURACY CANNOT BE GUARANTEED.
NO LIABILITY WILL BE ACCEPTED FOR ANY LOSS OR
DAMAGE INCURRED THROUGH THE USE OF THIS
DOCUMENTATION.

DIMENSIONS TO BE READ IN PREFERENCE TO SCALING.

ALL DIMENSIONS SHOULD BE CHECKED ON SITE PRIOR TO ANY WORK BEING UNDERTAKEN.

| R | $\bigcirc$ | $\mathbf{O}$ | F | PΙ | LA          | Ν |  |
|---|------------|--------------|---|----|-------------|---|--|
|   | $\smile$   | $\smile$     |   |    | <b>_/</b> \ |   |  |

| Rev: | AMENDMENT: | BY: | DATE: | CLIENT:                 |
|------|------------|-----|-------|-------------------------|
|      |            |     |       | MR MOHIT SAHNI          |
|      |            |     |       | SITE ADDRESS:           |
|      |            |     |       | LOT 75 DP660810, No.15  |
|      |            |     |       | POMONA ST               |
|      |            |     |       | PENNANT HILLS, NSW 2120 |

| it:<br>R MOHIT SAHNI            | DEVELOPMENT APP      |                 |      |  |  |  |  |
|---------------------------------|----------------------|-----------------|------|--|--|--|--|
| 1000555                         | DRAWN:<br>DG         | DATE: 6/01/2022 | Rev: |  |  |  |  |
| ADDRESS:                        |                      | , ,             | 1    |  |  |  |  |
| T 75 DP660810, No.15<br>MONA ST | SCALE: @ A3<br>1:100 | CHECKED:<br>DG  | _    |  |  |  |  |
| IVIONA 31                       | SHEET:               | JOB No:         |      |  |  |  |  |
| NNANT HILLS, NSW 2120           | 6                    | 10064           |      |  |  |  |  |