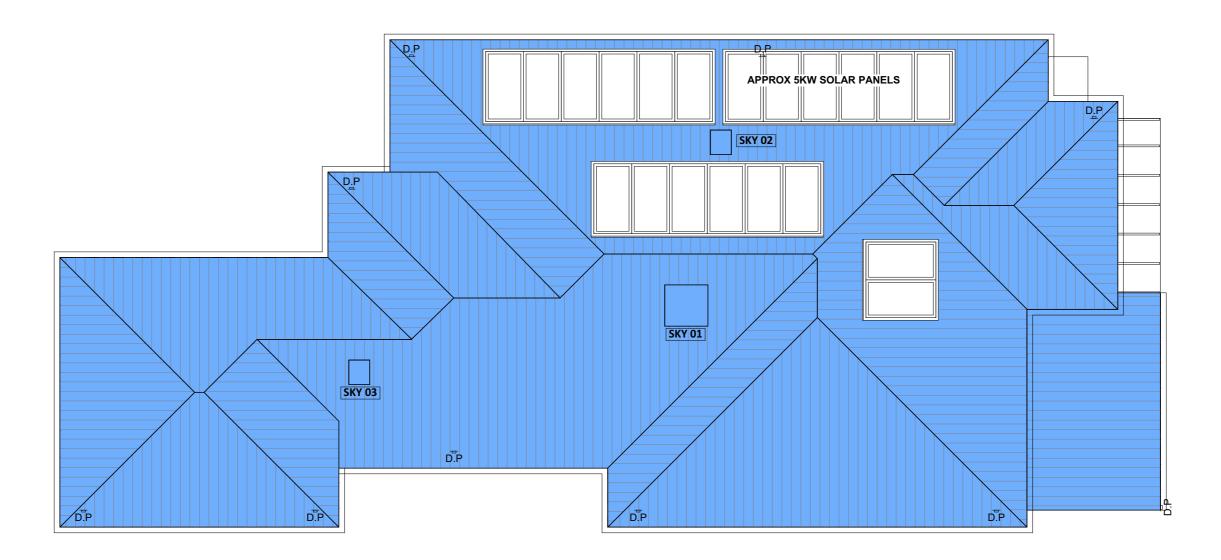

## **ROOF PLAN**

SCALE: 1:100

Email: dgrgic@tecqedge.com.au 8 Lennox St Colyton Phone: 0433476181 © TecqEdge 2016

DISCLAIMER
THIS DOCUMENTATION HAS BEEN CREATED WITH UTMOST
DUE CARE AND TO THE REQUIREMENTS SPECIFIED BY
THE CUSTOMER AND DESIGN PROVIDED.
HOWEVER COMPLETE ACCURACY CANNOT BE GUARANTEED.
NO LIABILITY WILL BE ACCEPTED FOR ANY LOSS OR
DAMAGE INCURRED THROUGH THE USE OF THIS
DOCUMENTATION.

| SKYLIGHTS LIST |             |         |         |  |  |  |  |
|----------------|-------------|---------|---------|--|--|--|--|
| WINDOW/ DOOR   | SKY 01      | SKY 02  | SKY 03  |  |  |  |  |
| PLAN           | 1,140       | 550     | 550     |  |  |  |  |
| HEIGHT x WIDTH | 1,140×1,180 | 550×700 | 550×700 |  |  |  |  |
| AREA           | 1.35        | 0.39    | 0.39    |  |  |  |  |