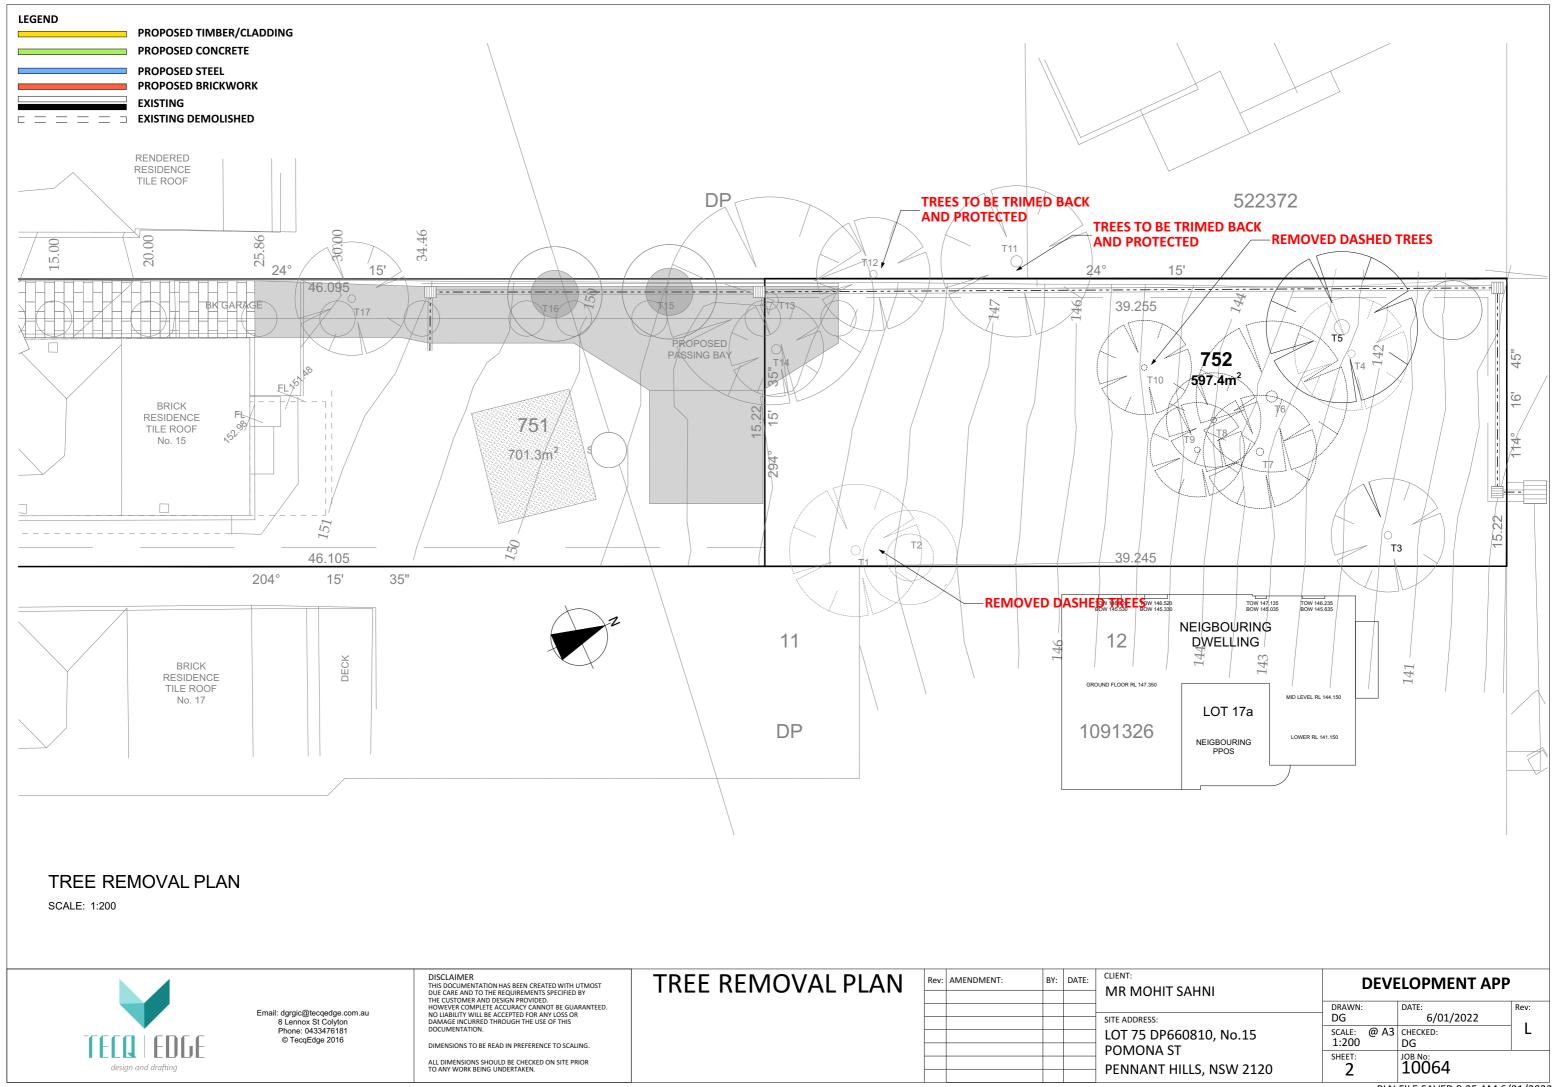

DIMENSIONS TO BE READ IN PREFERENCE TO SCALING.

ALL DIMENSIONS SHOULD BE CHECKED ON SITE PRIOR TO ANY WORK BEING UNDERTAKEN.

| SITE | ANALYSIS PLAN |  |
|------|---------------|--|
|      |               |  |

| Rev: | AMENDMENT: | BY: | DATE: | CLIENT:     |  |
|------|------------|-----|-------|-------------|--|
|      |            |     |       | MR MO       |  |
|      |            |     |       |             |  |
|      |            |     |       | SITE ADDRES |  |
|      |            |     |       | LOT 75      |  |
|      |            |     |       | POMON       |  |
|      |            |     |       | PENNAI      |  |
|      |            |     |       | PEININAI    |  |

| LIENT:<br>MR MOHIT SAHNI | DEVELOPMENT APP |           |      |  |  |
|--------------------------|-----------------|-----------|------|--|--|
|                          | DRAWN:          | DATE:     | Rev: |  |  |
| TE ADDRESS:              | DG              | 6/01/2022 |      |  |  |
| OT 75 DP660810, No.15    | SCALE: @ A3     | CHECKED:  | L    |  |  |
| OMONA ST                 | 1:200           | DG        |      |  |  |
| OIVIONA 31               | SHEET:          | JOB No:   |      |  |  |
| ENNANT HILLS, NSW 2120   | 12              | 10064     |      |  |  |
|                          |                 |           |      |  |  |