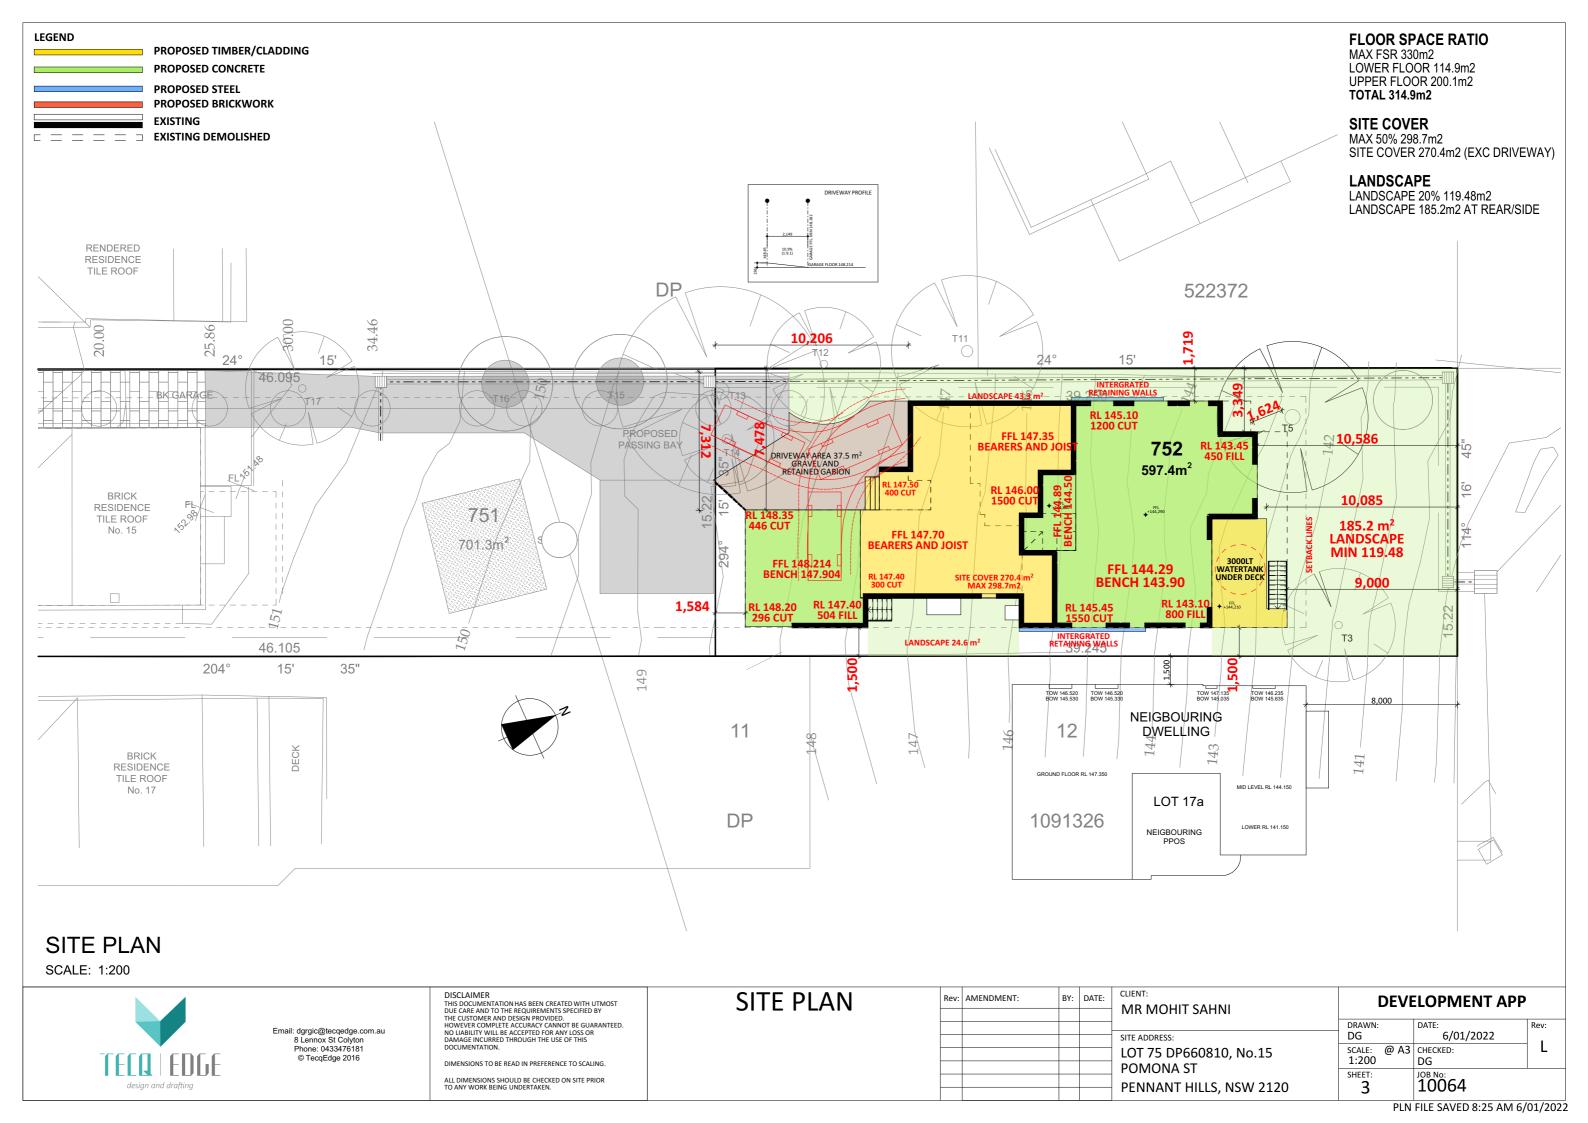

# **Description of project**

| Project address                    | 70 DOM: 100 |
|------------------------------------|-------------------------------------------------------------------------------------------------------------------------------------------------------------------------------------------------------------------------------------------------------------------------------------------------------------------------------------------------------------------------------------------------------------------------------------------------------------------------------------------------------------------------------------------------------------------------------------------------------------------------------------------------------------------------------------------------------------------------------------------------------------------------------------------------------------------------------------------------------------------------------------------------------------------------------------------------------------------------------------------------------------------------------------------------------------------------------------------------------------------------------------------------------------------------------------------------------------------------------------------------------------------------------------------------------------------------------------------------------------------------------------------------------------------------------------------------------------------------------------------------------------------------------------------------------------------------------------------------------------------------------------------------------------------------------------------------------------------------------------------------------------------------------------------------------------------------------------------------------------------------------------------------------------------------------------------------------------------------------------------------------------------------------------------------------------------------------------------------------------------------------|
| Project name                       | PomonaSt,PennantHills2LvlDwell                                                                                                                                                                                                                                                                                                                                                                                                                                                                                                                                                                                                                                                                                                                                                                                                                                                                                                                                                                                                                                                                                                                                                                                                                                                                                                                                                                                                                                                                                                                                                                                                                                                                                                                                                                                                                                                                                                                                                                                                                                                                                                |
| Street address                     | 15 Pomona Street Pennant Hills 2120                                                                                                                                                                                                                                                                                                                                                                                                                                                                                                                                                                                                                                                                                                                                                                                                                                                                                                                                                                                                                                                                                                                                                                                                                                                                                                                                                                                                                                                                                                                                                                                                                                                                                                                                                                                                                                                                                                                                                                                                                                                                                           |
| Local Government Area              | Hornsby Shire Council                                                                                                                                                                                                                                                                                                                                                                                                                                                                                                                                                                                                                                                                                                                                                                                                                                                                                                                                                                                                                                                                                                                                                                                                                                                                                                                                                                                                                                                                                                                                                                                                                                                                                                                                                                                                                                                                                                                                                                                                                                                                                                         |
| Plan type and plan number          | Deposited Plan 660810                                                                                                                                                                                                                                                                                                                                                                                                                                                                                                                                                                                                                                                                                                                                                                                                                                                                                                                                                                                                                                                                                                                                                                                                                                                                                                                                                                                                                                                                                                                                                                                                                                                                                                                                                                                                                                                                                                                                                                                                                                                                                                         |
| Lot no.                            | 75                                                                                                                                                                                                                                                                                                                                                                                                                                                                                                                                                                                                                                                                                                                                                                                                                                                                                                                                                                                                                                                                                                                                                                                                                                                                                                                                                                                                                                                                                                                                                                                                                                                                                                                                                                                                                                                                                                                                                                                                                                                                                                                            |
| Section no.                        | 2                                                                                                                                                                                                                                                                                                                                                                                                                                                                                                                                                                                                                                                                                                                                                                                                                                                                                                                                                                                                                                                                                                                                                                                                                                                                                                                                                                                                                                                                                                                                                                                                                                                                                                                                                                                                                                                                                                                                                                                                                                                                                                                             |
| Project type                       |                                                                                                                                                                                                                                                                                                                                                                                                                                                                                                                                                                                                                                                                                                                                                                                                                                                                                                                                                                                                                                                                                                                                                                                                                                                                                                                                                                                                                                                                                                                                                                                                                                                                                                                                                                                                                                                                                                                                                                                                                                                                                                                               |
| Project type                       | separate dwelling house                                                                                                                                                                                                                                                                                                                                                                                                                                                                                                                                                                                                                                                                                                                                                                                                                                                                                                                                                                                                                                                                                                                                                                                                                                                                                                                                                                                                                                                                                                                                                                                                                                                                                                                                                                                                                                                                                                                                                                                                                                                                                                       |
| No. of bedrooms                    | 4                                                                                                                                                                                                                                                                                                                                                                                                                                                                                                                                                                                                                                                                                                                                                                                                                                                                                                                                                                                                                                                                                                                                                                                                                                                                                                                                                                                                                                                                                                                                                                                                                                                                                                                                                                                                                                                                                                                                                                                                                                                                                                                             |
| Site details                       |                                                                                                                                                                                                                                                                                                                                                                                                                                                                                                                                                                                                                                                                                                                                                                                                                                                                                                                                                                                                                                                                                                                                                                                                                                                                                                                                                                                                                                                                                                                                                                                                                                                                                                                                                                                                                                                                                                                                                                                                                                                                                                                               |
| Site area (m²)                     | 597                                                                                                                                                                                                                                                                                                                                                                                                                                                                                                                                                                                                                                                                                                                                                                                                                                                                                                                                                                                                                                                                                                                                                                                                                                                                                                                                                                                                                                                                                                                                                                                                                                                                                                                                                                                                                                                                                                                                                                                                                                                                                                                           |
| Roof area (m²)                     | 318                                                                                                                                                                                                                                                                                                                                                                                                                                                                                                                                                                                                                                                                                                                                                                                                                                                                                                                                                                                                                                                                                                                                                                                                                                                                                                                                                                                                                                                                                                                                                                                                                                                                                                                                                                                                                                                                                                                                                                                                                                                                                                                           |
| Conditioned floor area (m2)        | 280.0                                                                                                                                                                                                                                                                                                                                                                                                                                                                                                                                                                                                                                                                                                                                                                                                                                                                                                                                                                                                                                                                                                                                                                                                                                                                                                                                                                                                                                                                                                                                                                                                                                                                                                                                                                                                                                                                                                                                                                                                                                                                                                                         |
| Unconditioned floor area (m2)      | 18.2                                                                                                                                                                                                                                                                                                                                                                                                                                                                                                                                                                                                                                                                                                                                                                                                                                                                                                                                                                                                                                                                                                                                                                                                                                                                                                                                                                                                                                                                                                                                                                                                                                                                                                                                                                                                                                                                                                                                                                                                                                                                                                                          |
| Total area of garden and lawn (m2) | 179                                                                                                                                                                                                                                                                                                                                                                                                                                                                                                                                                                                                                                                                                                                                                                                                                                                                                                                                                                                                                                                                                                                                                                                                                                                                                                                                                                                                                                                                                                                                                                                                                                                                                                                                                                                                                                                                                                                                                                                                                                                                                                                           |

| Assessor details and thermal loads                                |                    |  |  |  |  |  |
|-------------------------------------------------------------------|--------------------|--|--|--|--|--|
| Assessor number                                                   | 55430              |  |  |  |  |  |
| Certificate number                                                | 0005980545         |  |  |  |  |  |
| Climate zone                                                      | 56                 |  |  |  |  |  |
| Area adjusted cooling load (MJ/m².year) 18                        |                    |  |  |  |  |  |
| Area adjusted heating load (MJ/m².year) 36                        |                    |  |  |  |  |  |
| Ceiling fan in at least one bedroom                               | No                 |  |  |  |  |  |
| Ceiling fan in at least one living room or other conditioned area | No                 |  |  |  |  |  |
| Project score                                                     |                    |  |  |  |  |  |
| Water                                                             | ✓ 44 Target 40     |  |  |  |  |  |
| Thermal Comfort                                                   | ✓ Pass Target Pass |  |  |  |  |  |
| Energy                                                            |                    |  |  |  |  |  |