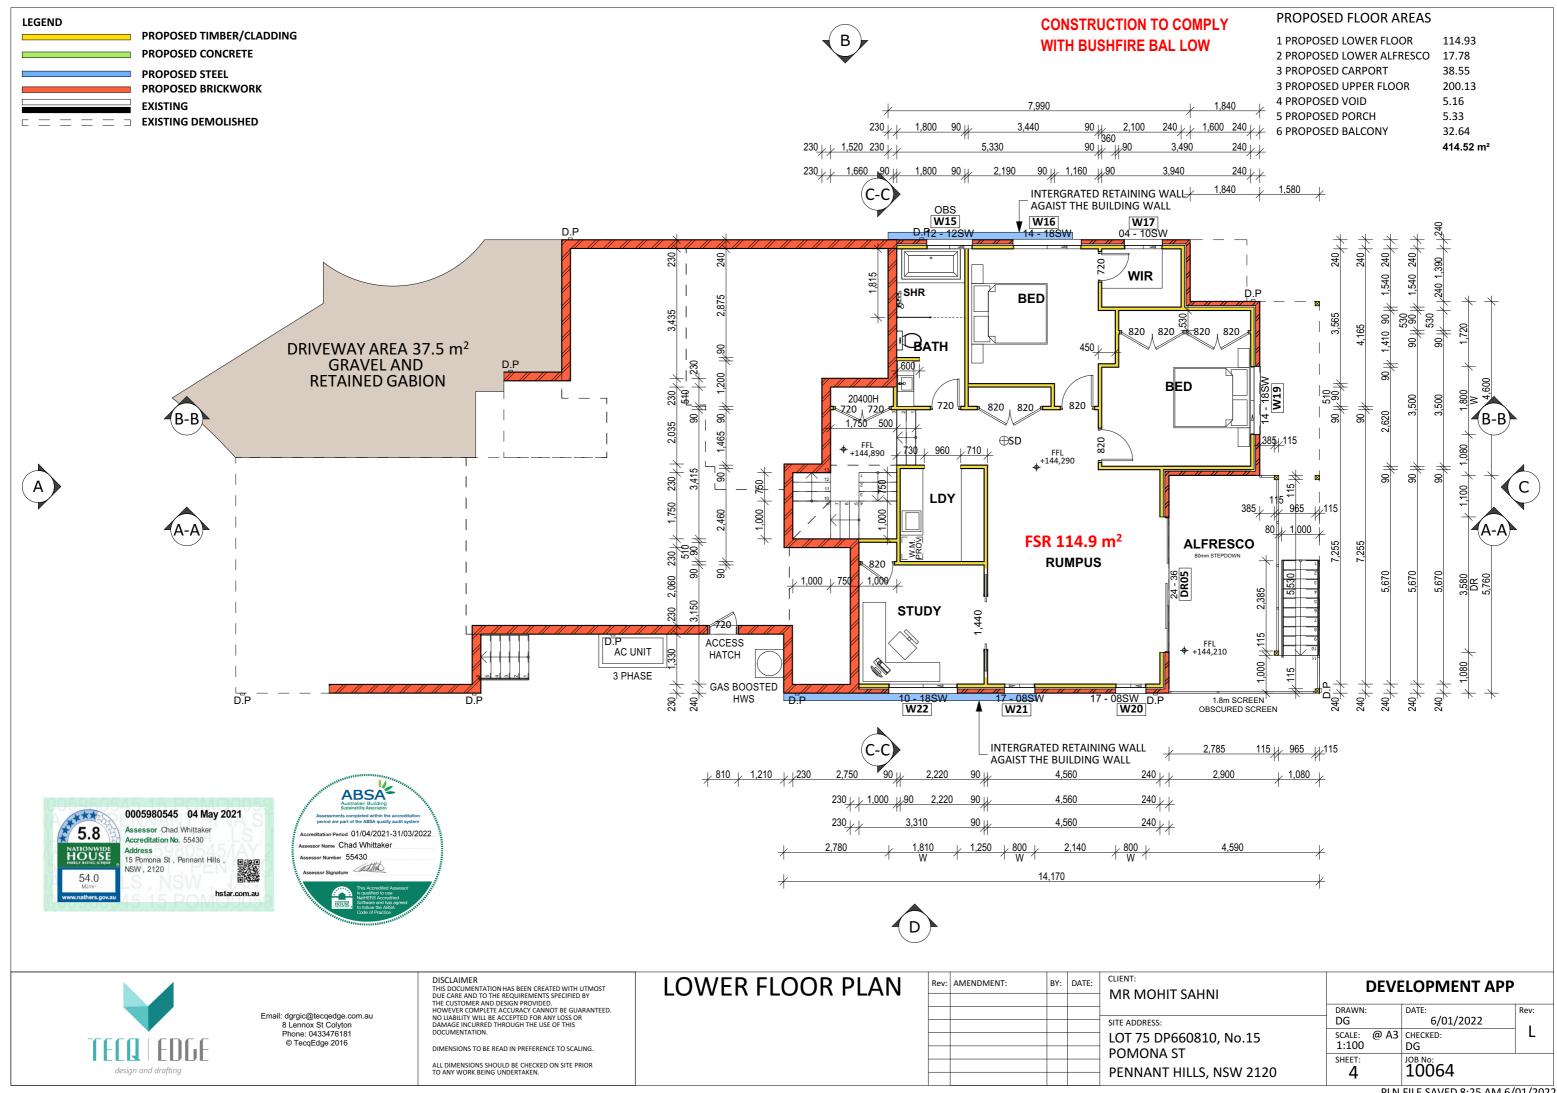

| WINDOW/DOOR LIST |       |          |       |              |       |       |       |          |       |       |       |
|------------------|-------|----------|-------|--------------|-------|-------|-------|----------|-------|-------|-------|
| WINDOW/ DOOR     | DR01  | DR02     | DR04  | DR05         | W01   | W02   | W03   | W04      | W05   | W06A  | W06B  |
| ELEVATION        |       | <u>←</u> |       | $\leftarrow$ |       |       |       | <u>↓</u> |       |       |       |
| WIDTH            | 920   | 3,580    | 820   | 3,580        | 2,000 | 900   | 900   | 600      | 800   | 2,410 | 2,410 |
| HEIGHT           | 2,400 | 2,400    | 2,400 | 2,400        | 1,950 | 1,950 | 1,950 | 1,700    | 1,300 | 400   | 400   |
| AREA             | 2.21  | 8.59     | 1.97  | 8.59         | 3.90  | 1.76  | 1.76  | 1.02     | 1.04  | 0.96  | 0.96  |

| WINDOW/DOOR LIS | Т     |             |                            |       |       |       |                       |          |               |       |             |       |       |             |
|-----------------|-------|-------------|----------------------------|-------|-------|-------|-----------------------|----------|---------------|-------|-------------|-------|-------|-------------|
| WINDOW/ DOOR    | W07   | W8          | W09                        | W10   | W11   | W12   | W13                   | W14      | W15           | W16   | W17         | W19   | W20   | W21         |
| ELEVATION       | <     | <b>&gt;</b> | $\rightarrow$ $\leftarrow$ |       |       |       | $\boxed{\rightarrow}$ | <b>↓</b> | $\rightarrow$ |       | <del></del> |       | <     | <b>&gt;</b> |
| WIDTH           | 800   | 800         | 2,170                      | 1,000 | 900   | 900   | 1,500                 | 900      | 1,210         | 1,800 | 1,000       | 1,800 | 800   | 800         |
| HEIGHT          | 1,600 | 1,600       | 1,300                      | 400   | 1,650 | 1,650 | 1,400                 | 1,950    | 1,200         | 1,400 | 400         | 1,400 | 1,650 | 1,650       |
| AREA            | 1.28  | 1.28        | 2.82                       | 0.40  | 1.49  | 1.49  | 2.10                  | 1.76     | 1.45          | 2.52  | 0.40        | 2.52  | 1.32  | 1.32        |

| WINDOW/DOOR LIST |       |                            |  |  |  |  |
|------------------|-------|----------------------------|--|--|--|--|
| WINDOW/ DOOR     | W22   | W23                        |  |  |  |  |
| ELEVATION        |       | $\rightarrow$ $\leftarrow$ |  |  |  |  |
| WIDTH            | 1,810 | 2,800                      |  |  |  |  |
| HEIGHT           | 1,030 | 1,800                      |  |  |  |  |
| AREA             | 1.86  | 5.04                       |  |  |  |  |

| SKYLIGHTS LIST |             |         |         |  |  |  |  |
|----------------|-------------|---------|---------|--|--|--|--|
| WINDOW/ DOOR   | SKY 01      | SKY 02  | SKY 03  |  |  |  |  |
| PLAN           | 1,140       | 550     | 550     |  |  |  |  |
| HEIGHT x WIDTH | 1,140×1,180 | 550×700 | 550×700 |  |  |  |  |
| AREA           | 1.35        | 0.39    | 0.39    |  |  |  |  |