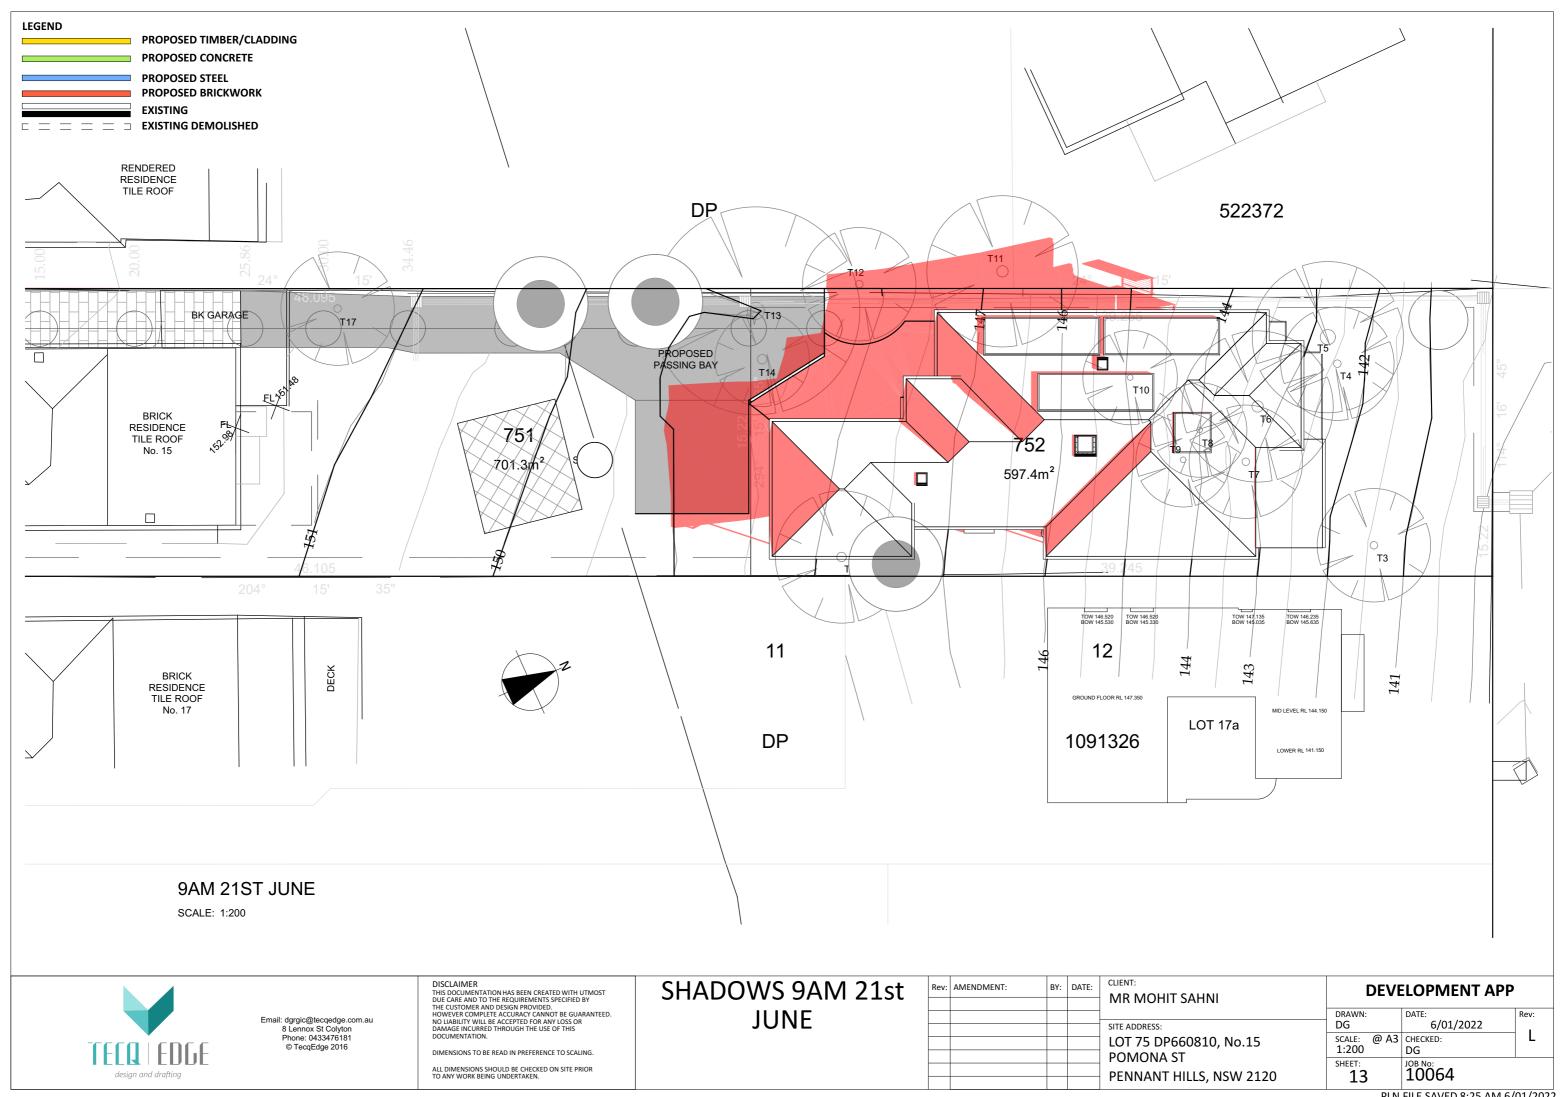

|     |       | POMON       |  |
|      |            |     |       | PENNAI      |  |
|      |            |     |       | PEININAI    |  |

| LIENT:<br>MR MOHIT SAHNI | DEVELOPMENT APP |           |      |  |  |
|--------------------------|-----------------|-----------|------|--|--|
|                          | DRAWN:          | DATE:     | Rev: |  |  |
| TE ADDRESS:              | DG              | 6/01/2022 |      |  |  |
| OT 75 DP660810, No.15    | SCALE: @ A3     | CHECKED:  | L    |  |  |
| OMONA ST                 | 1:200           | DG        |      |  |  |
| OIVIONA 31               | SHEET:          | JOB No:   |      |  |  |
| ENNANT HILLS, NSW 2120   | 12              | 10064     |      |  |  |
|                          |                 |           |      |  |  |













PLN FILE SAVED 8:25 AM 6/01/2022



**COLOR SCHEDULE** 

SCALE: 1:75



Email: dgrgic@tecqedge.com.au 8 Lennox St Colyton Phone: 0433476181 © TecqEdge 2016

DISCLAIMER
THIS DOCUMENTATION HAS BEEN CREATED WITH UTMOST
DUE CARE AND TO THE REQUIREMENTS SPECIFIED BY
THE CUSTOMER AND DESIGN PROVIDED.
HOWEVER COMPLETE ACCURACY CANNOT BE GUARANTEED.
NO LIABILITY WILL BE ACCEPTED FOR ANY LOSS OR
DAMAGE INCURRED THROUGH THE USE OF THIS
DOCUMENTATION.

DIMENSIONS TO BE READ IN PREFERENCE TO SCALING.

ALL DIMENSIONS SHOULD BE CHECKED ON SITE PRIOR TO ANY WORK BEING UNDERTAKEN.

**COLOUR SCHEDULE** 

CLIENT: Rev: AMENDMENT: BY: DATE: PENNANT HILLS, NSW 2120

**DEVELOPMENT APP** MR MOHIT SAHNI DRAWN: SITE ADDRESS:

6/01/2022 LOT 75 DP660810, No.15 POMONA ST.:100 CHECKED: DG 10064

19

PLN FI