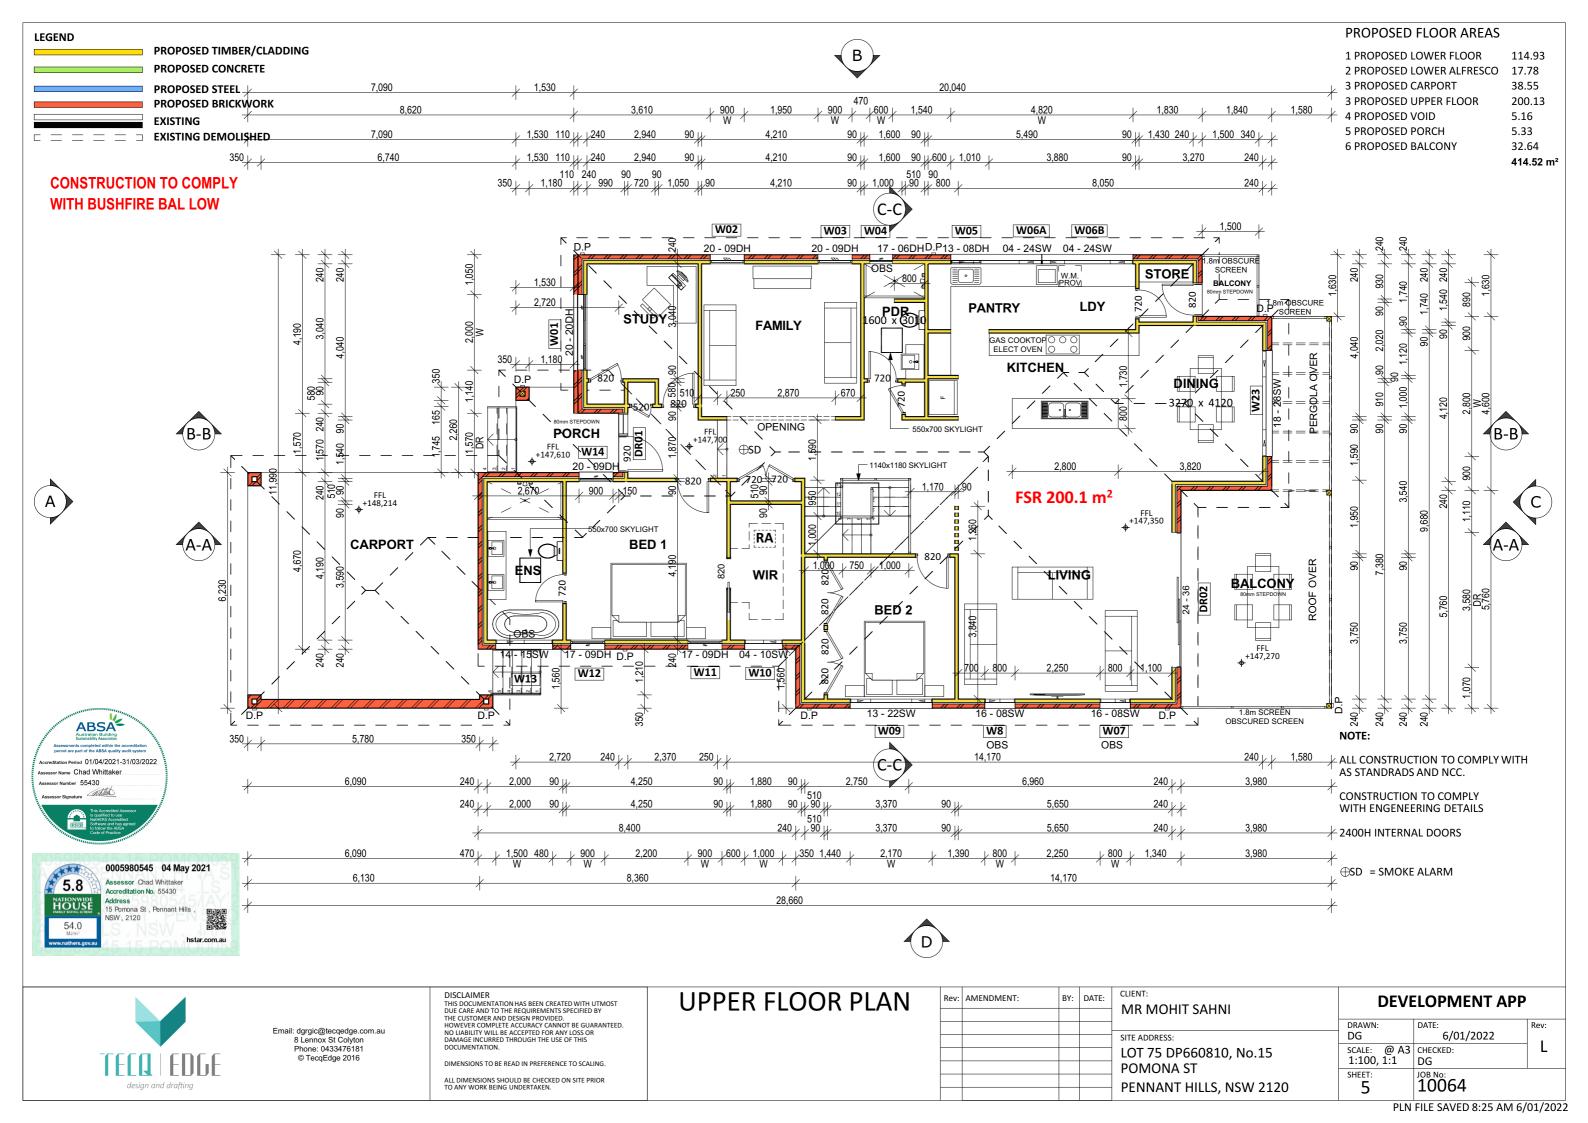

| WINDOW/DOOR LIST |       |          |       |              |       |       |       |          |       |       |       |
|------------------|-------|----------|-------|--------------|-------|-------|-------|----------|-------|-------|-------|
| WINDOW/ DOOR     | DR01  | DR02     | DR04  | DR05         | W01   | W02   | W03   | W04      | W05   | W06A  | W06B  |
| ELEVATION        |       | <u>←</u> |       | $\leftarrow$ |       |       |       | <u>↓</u> |       |       |       |
| WIDTH            | 920   | 3,580    | 820   | 3,580        | 2,000 | 900   | 900   | 600      | 800   | 2,410 | 2,410 |
| HEIGHT           | 2,400 | 2,400    | 2,400 | 2,400        | 1,950 | 1,950 | 1,950 | 1,700    | 1,300 | 400   | 400   |
| AREA             | 2.21  | 8.59     | 1.97  | 8.59         | 3.90  | 1.76  | 1.76  | 1.02     | 1.04  | 0.96  | 0.96  |

| WINDOW/DOOR LIS | Т     |             |                            |       |       |       |                       |          |               |       |             |       |       |             |
|-----------------|-------|-------------|----------------------------|-------|-------|-------|-----------------------|----------|---------------|-------|-------------|-------|-------|-------------|
| WINDOW/ DOOR    | W07   | W8          | W09                        | W10   | W11   | W12   | W13                   | W14      | W15           | W16   | W17         | W19   | W20   | W21         |
| ELEVATION       | <     | <b>&gt;</b> | $\rightarrow$ $\leftarrow$ |       |       |       | $\boxed{\rightarrow}$ | <b>↓</b> | $\rightarrow$ |       | <del></del> |       | <     | <b>&gt;</b> |
| WIDTH           | 800   | 800         | 2,170                      | 1,000 | 900   | 900   | 1,500                 | 900      | 1,210         | 1,800 | 1,000       | 1,800 | 800   | 800         |
| HEIGHT          | 1,600 | 1,600       | 1,300                      | 400   | 1,650 | 1,650 | 1,400                 | 1,950    | 1,200         | 1,400 | 400         | 1,400 | 1,650 | 1,650       |
| AREA            | 1.28  | 1.28        | 2.82                       | 0.40  | 1.49  | 1.49  | 2.10                  | 1.76     | 1.45          | 2.52  | 0.40        | 2.52  | 1.32  | 1.32        |

| WINDOW/DOOR LIST |       |                            |  |  |  |  |
|------------------|-------|----------------------------|--|--|--|--|
| WINDOW/ DOOR     | W22   | W23                        |  |  |  |  |
| ELEVATION        |       | $\rightarrow$ $\leftarrow$ |  |  |  |  |
| WIDTH            | 1,810 | 2,800                      |  |  |  |  |
| HEIGHT           | 1,030 | 1,800                      |  |  |  |  |
| AREA             | 1.86  | 5.04                       |  |  |  |  |

| SKYLIGHTS LIST |             |         |         |  |  |  |  |
|----------------|-------------|---------|---------|--|--|--|--|
| WINDOW/ DOOR   | SKY 01      | SKY 02  | SKY 03  |  |  |  |  |
| PLAN           | 1,140       | 550     | 550     |  |  |  |  |
| HEIGHT x WIDTH | 1,140×1,180 | 550×700 | 550×700 |  |  |  |  |
| AREA           | 1.35        | 0.39    | 0.39    |  |  |  |  |