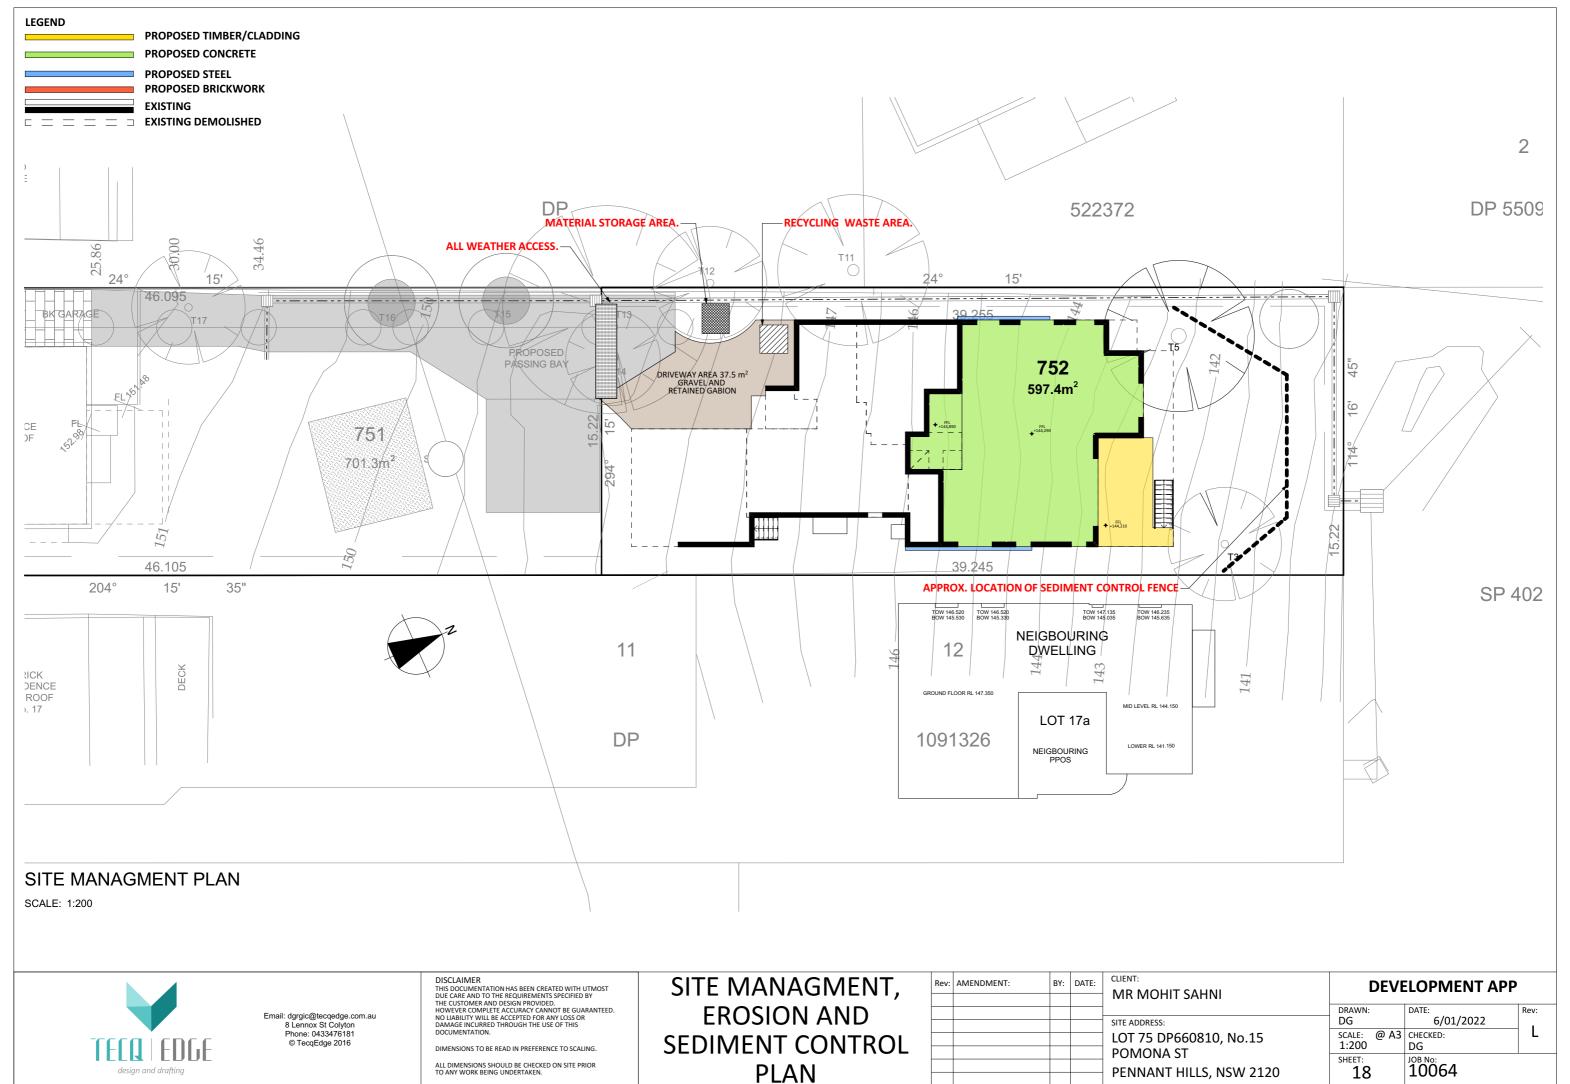

|     |       | POMON       |  |
|      |            |     |       | PENNAI      |  |
|      |            |     |       | PEININAI    |  |

| LIENT:<br>MR MOHIT SAHNI | DEVELOPMENT APP |           |      |  |  |
|--------------------------|-----------------|-----------|------|--|--|
|                          | DRAWN:          | DATE:     | Rev: |  |  |
| TE ADDRESS:              | DG              | 6/01/2022 |      |  |  |
| OT 75 DP660810, No.15    | SCALE: @ A3     | CHECKED:  | L    |  |  |
| OMONA ST                 | 1:200           | DG        |      |  |  |
| OIVIONA 31               | SHEET:          | JOB No:   |      |  |  |
| ENNANT HILLS, NSW 2120   | 12              | 10064     |      |  |  |
|                          |                 |           |      |  |  |













PLN FILE SAVED 8:25 AM 6/01/2022



**COLOR SCHEDULE** 

SCALE: 1:75



Email: dgrgic@tecqedge.com.au 8 Lennox St Colyton Phone: 0433476181 © TecqEdge 2016

DISCLAIMER
THIS DOCUMENTATION HAS BEEN CREATED WITH UTMOST
DUE CARE AND TO THE REQUIREMENTS SPECIFIED BY
THE CUSTOMER AND DESIGN PROVIDED.
HOWEVER COMPLETE ACCURACY CANNOT BE GUARANTEED.
NO LIABILITY WILL BE ACCEPTED FOR ANY LOSS OR
DAMAGE INCURRED THROUGH THE USE OF THIS
DOCUMENTATION.

DIMENSIONS TO BE READ IN PREFERENCE TO SCALING.

ALL DIMENSIONS SHOULD BE CHECKED ON SITE PRIOR TO ANY WORK BEING UNDERTAKEN.

**COLOUR SCHEDULE** 

CLIENT: Rev: AMENDMENT: BY: DATE: PENNANT HILLS, NSW 2120

**DEVELOPMENT APP** MR MOHIT SAHNI DRAWN: SITE ADDRESS:

6/01/2022 LOT 75 DP660810, No.15 POMONA ST.:100 CHECKED: DG 10064

19

PLN FILE SAVED 8