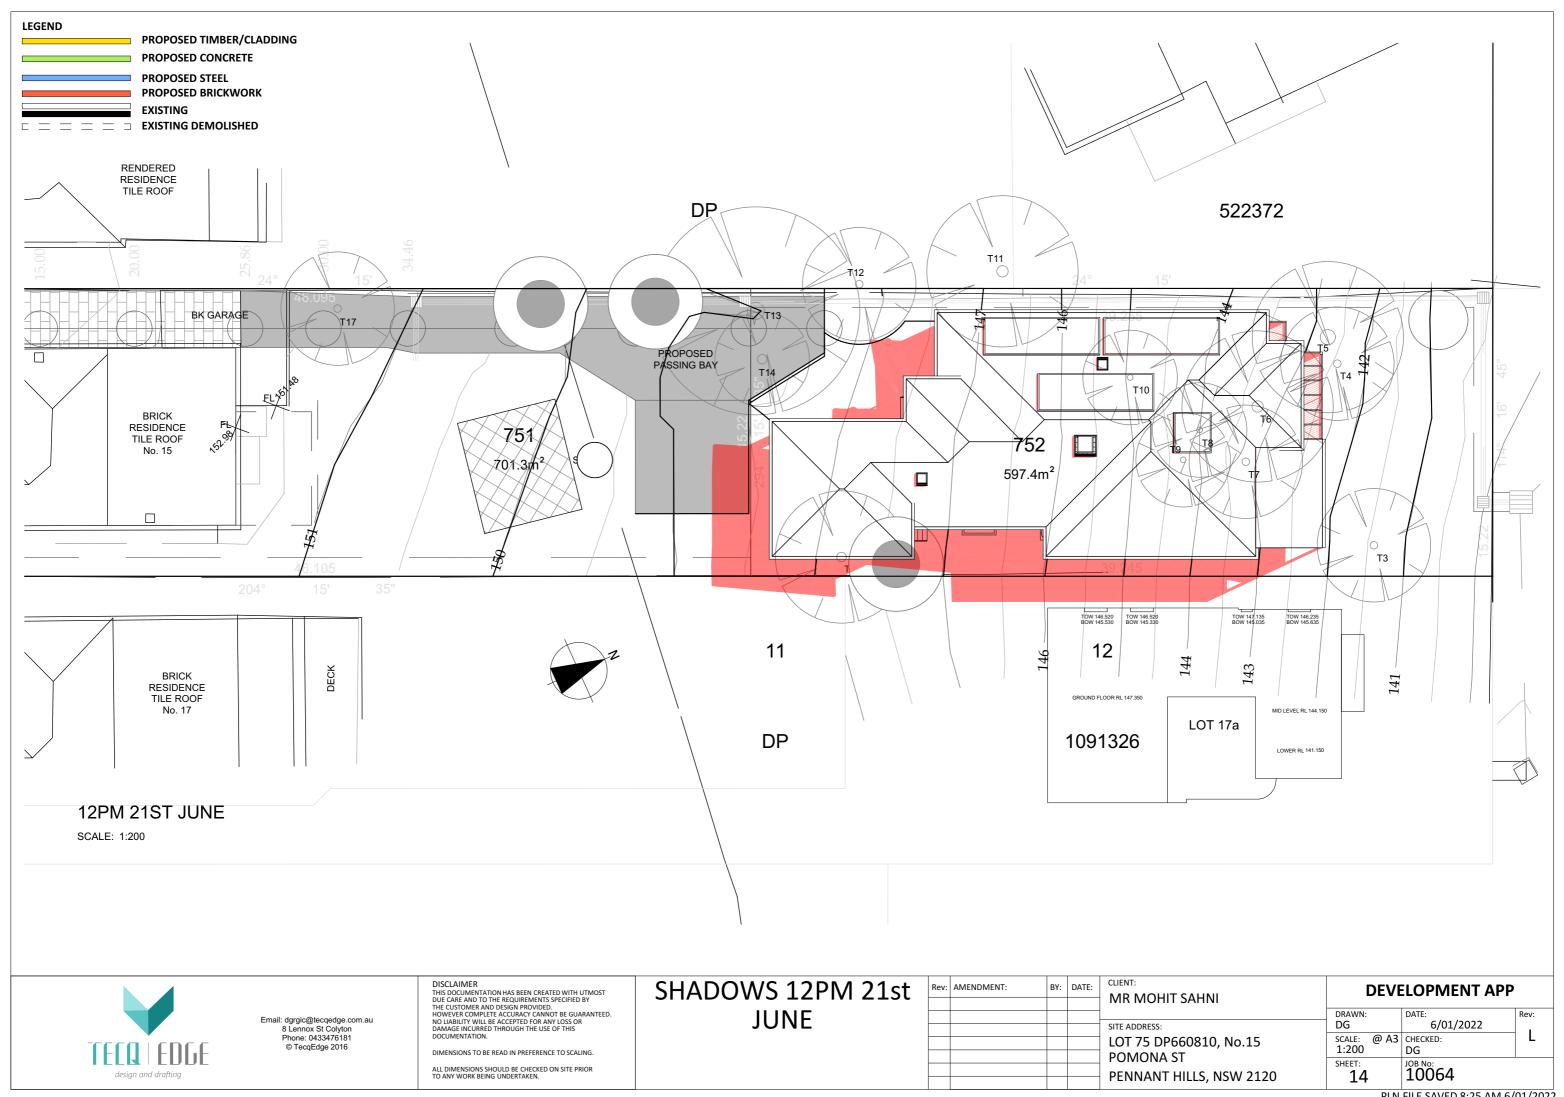

|     |       | POMON       |  |
|      |            |     |       | PENNAI      |  |
|      |            |     |       | PEININAI    |  |

| LIENT:<br>MR MOHIT SAHNI | DEVELOPMENT APP |           |      |  |  |
|--------------------------|-----------------|-----------|------|--|--|
|                          | DRAWN:          | DATE:     | Rev: |  |  |
| TE ADDRESS:              | DG              | 6/01/2022 |      |  |  |
| OT 75 DP660810, No.15    | SCALE: @ A3     | CHECKED:  | L    |  |  |
| OMONA ST                 | 1:200           | DG        |      |  |  |
| OIVIONA 31               | SHEET:          | JOB No:   |      |  |  |
| ENNANT HILLS, NSW 2120   | 12              | 10064     |      |  |  |
|                          |                 |           |      |  |  |













PLN FILE SAVED 8:25 AM 6/01/2022



**COLOR SCHEDULE** 

SCALE: 1:75



Email: dgrgic@tecqedge.com.au 8 Lennox St Colyton Phone: 0433476181 © TecqEdge 2016

DISCLAIMER
THIS DOCUMENTATION HAS BEEN CREATED WITH UTMOST
DUE CARE AND TO THE REQUIREMENTS SPECIFIED BY
THE CUSTOMER AND DESIGN PROVIDED.
HOWEVER COMPLETE ACCURACY CANNOT BE GUARANTEED.
NO LIABILITY WILL BE ACCEPTED FOR ANY LOSS OR
DAMAGE INCURRED THROUGH THE USE OF THIS
DOCUMENTATION.

DIMENSIONS TO BE READ IN PREFERENCE TO SCALING.

ALL DIMENSIONS SHOULD BE CHECKED ON SITE PRIOR TO ANY WORK BEING UNDERTAKEN.

**COLOUR SCHEDULE** 

CLIENT: Rev: AMENDMENT: BY: DATE: PENNANT HILLS, NSW 2120

**DEVELOPMENT APP** MR MOHIT SAHNI DRAWN: SITE ADDRESS:

6/01/2022 LOT 75 DP660810, No.15 POMONA ST.:100 CHECKED: DG 10064

19

PLN FILE