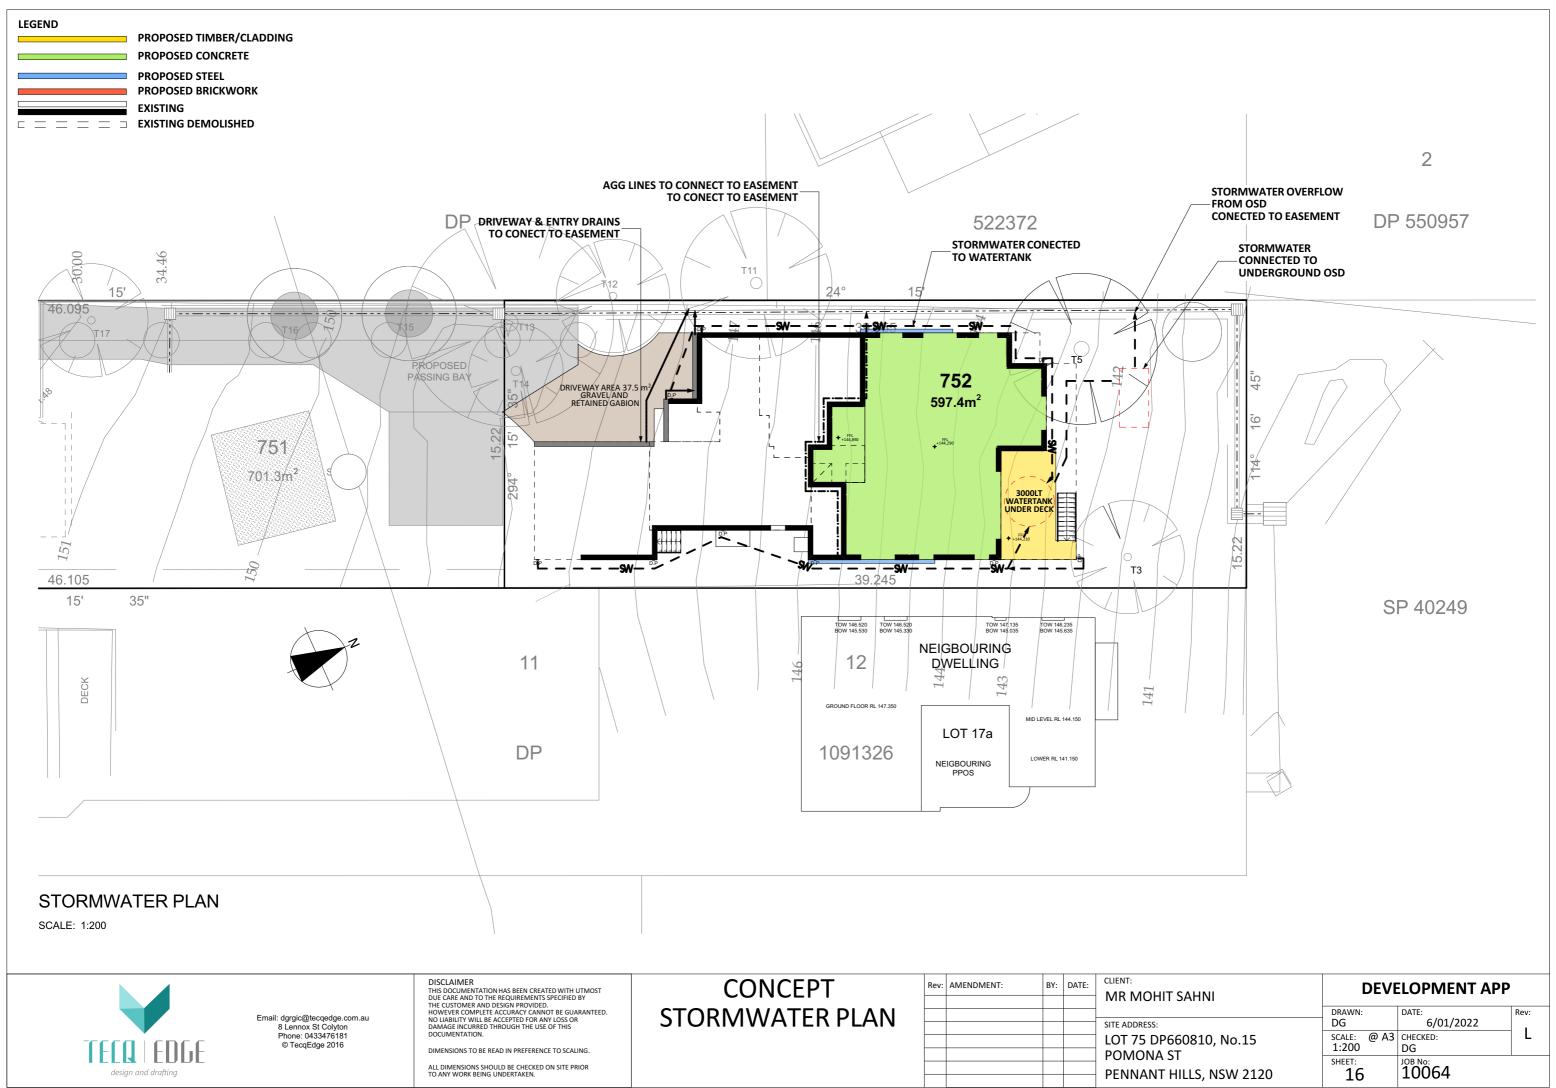

|     |       | POMON       |  |
|      |            |     |       | PENNAI      |  |
|      |            |     |       | PEININAI    |  |

| LIENT:<br>MR MOHIT SAHNI | DEVELOPMENT APP |           |      |  |  |
|--------------------------|-----------------|-----------|------|--|--|
|                          | DRAWN:          | DATE:     | Rev: |  |  |
| TE ADDRESS:              | DG              | 6/01/2022 |      |  |  |
| OT 75 DP660810, No.15    | SCALE: @ A3     | CHECKED:  | L    |  |  |
| OMONA ST                 | 1:200           | DG        |      |  |  |
| OIVIONA 31               | SHEET:          | JOB No:   |      |  |  |
| ENNANT HILLS, NSW 2120   | 12              | 10064     |      |  |  |
|                          |                 |           |      |  |  |













PLN FILE SAVED 8:25 AM 6/01/2022



**COLOR SCHEDULE** 

SCALE: 1:75



Email: dgrgic@tecqedge.com.au 8 Lennox St Colyton Phone: 0433476181 © TecqEdge 2016

DISCLAIMER
THIS DOCUMENTATION HAS BEEN CREATED WITH UTMOST
DUE CARE AND TO THE REQUIREMENTS SPECIFIED BY
THE CUSTOMER AND DESIGN PROVIDED.
HOWEVER COMPLETE ACCURACY CANNOT BE GUARANTEED.
NO LIABILITY WILL BE ACCEPTED FOR ANY LOSS OR
DAMAGE INCURRED THROUGH THE USE OF THIS
DOCUMENTATION.

DIMENSIONS TO BE READ IN PREFERENCE TO SCALING.

ALL DIMENSIONS SHOULD BE CHECKED ON SITE PRIOR TO ANY WORK BEING UNDERTAKEN.

**COLOUR SCHEDULE** 

CLIENT: Rev: AMENDMENT: BY: DATE: PENNANT HILLS, NSW 2120

**DEVELOPMENT APP** MR MOHIT SAHNI DRAWN: SITE ADDRESS:

6/01/2022 LOT 75 DP660810, No.15 POMONA ST.:100 CHECKED: DG 10064

19

PLN FILE SAV