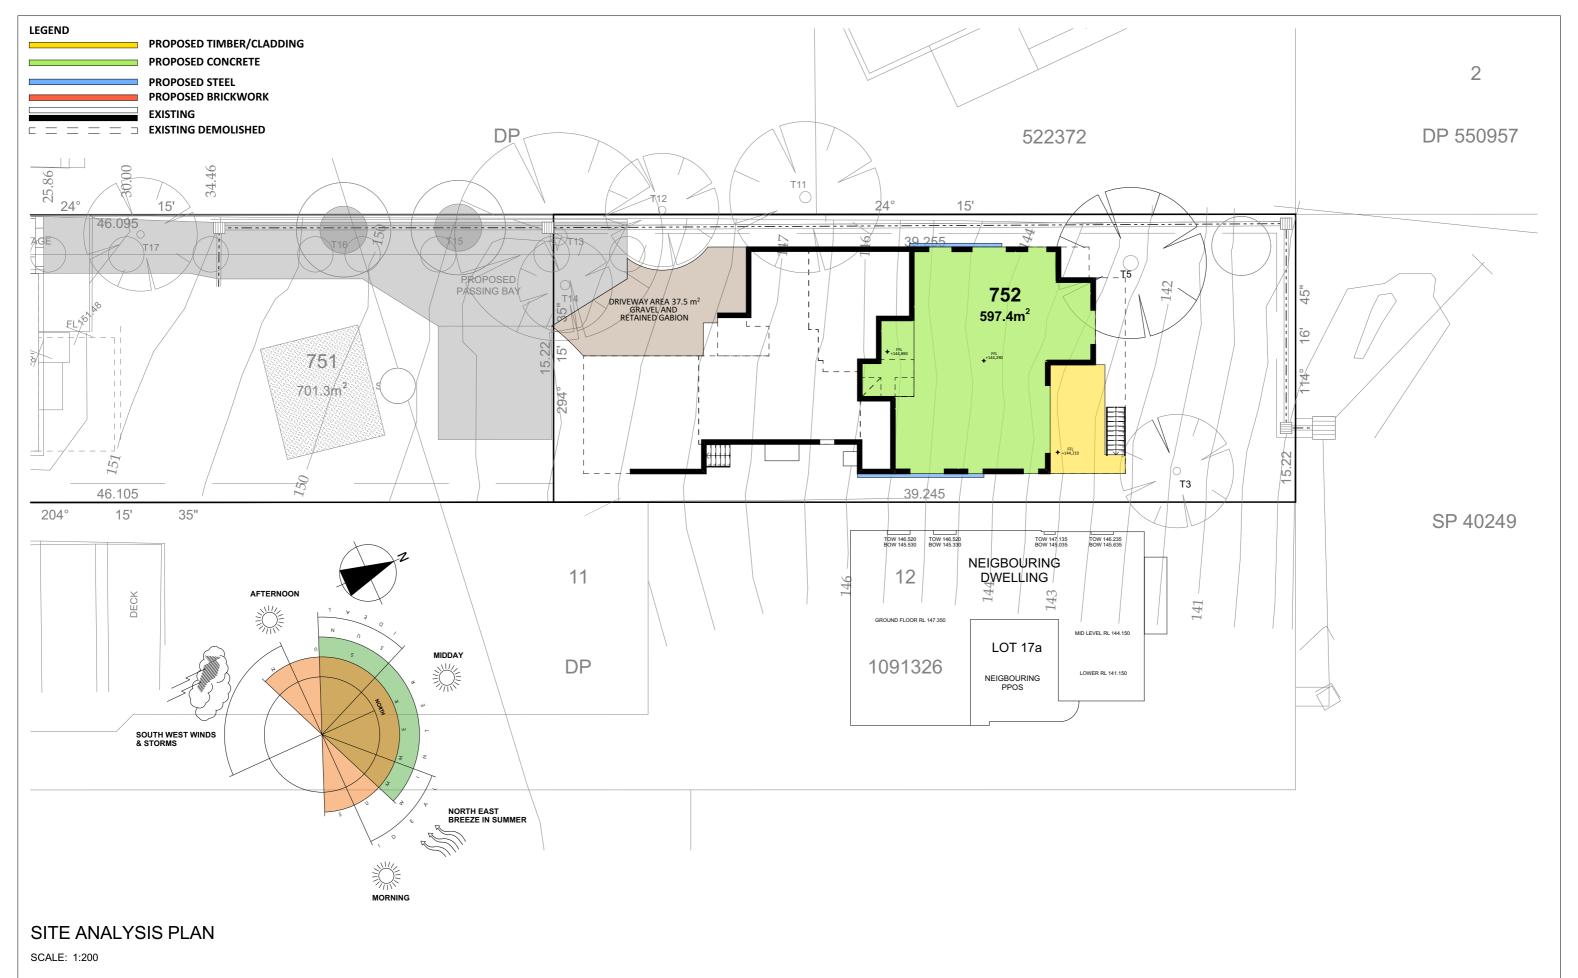

DIMENSIONS TO BE READ IN PREFERENCE TO SCALING.

ALL DIMENSIONS SHOULD BE CHECKED ON SITE PRIOR TO ANY WORK BEING UNDERTAKEN.

| SITE | ANALYSIS PLAN |  |
|------|---------------|--|
|      |               |  |

| LIENT:<br>MR MOHIT SAHNI | DEVELOPMENT APP |           |      |  |  |
|--------------------------|-----------------|-----------|------|--|--|
|                          | DRAWN:          | DATE:     | Rev: |  |  |
| TE ADDRESS:              | DG              | 6/01/2022 |      |  |  |
| OT 75 DP660810, No.15    | SCALE: @ A3     | CHECKED:  | L    |  |  |
| OMONA ST                 | 1:200           | DG        |      |  |  |
| OIVIONA 31               | SHEET:          | JOB No:   |      |  |  |
| ENNANT HILLS, NSW 2120   | 12              | 10064     |      |  |  |
|                          |                 |           |      |  |  |