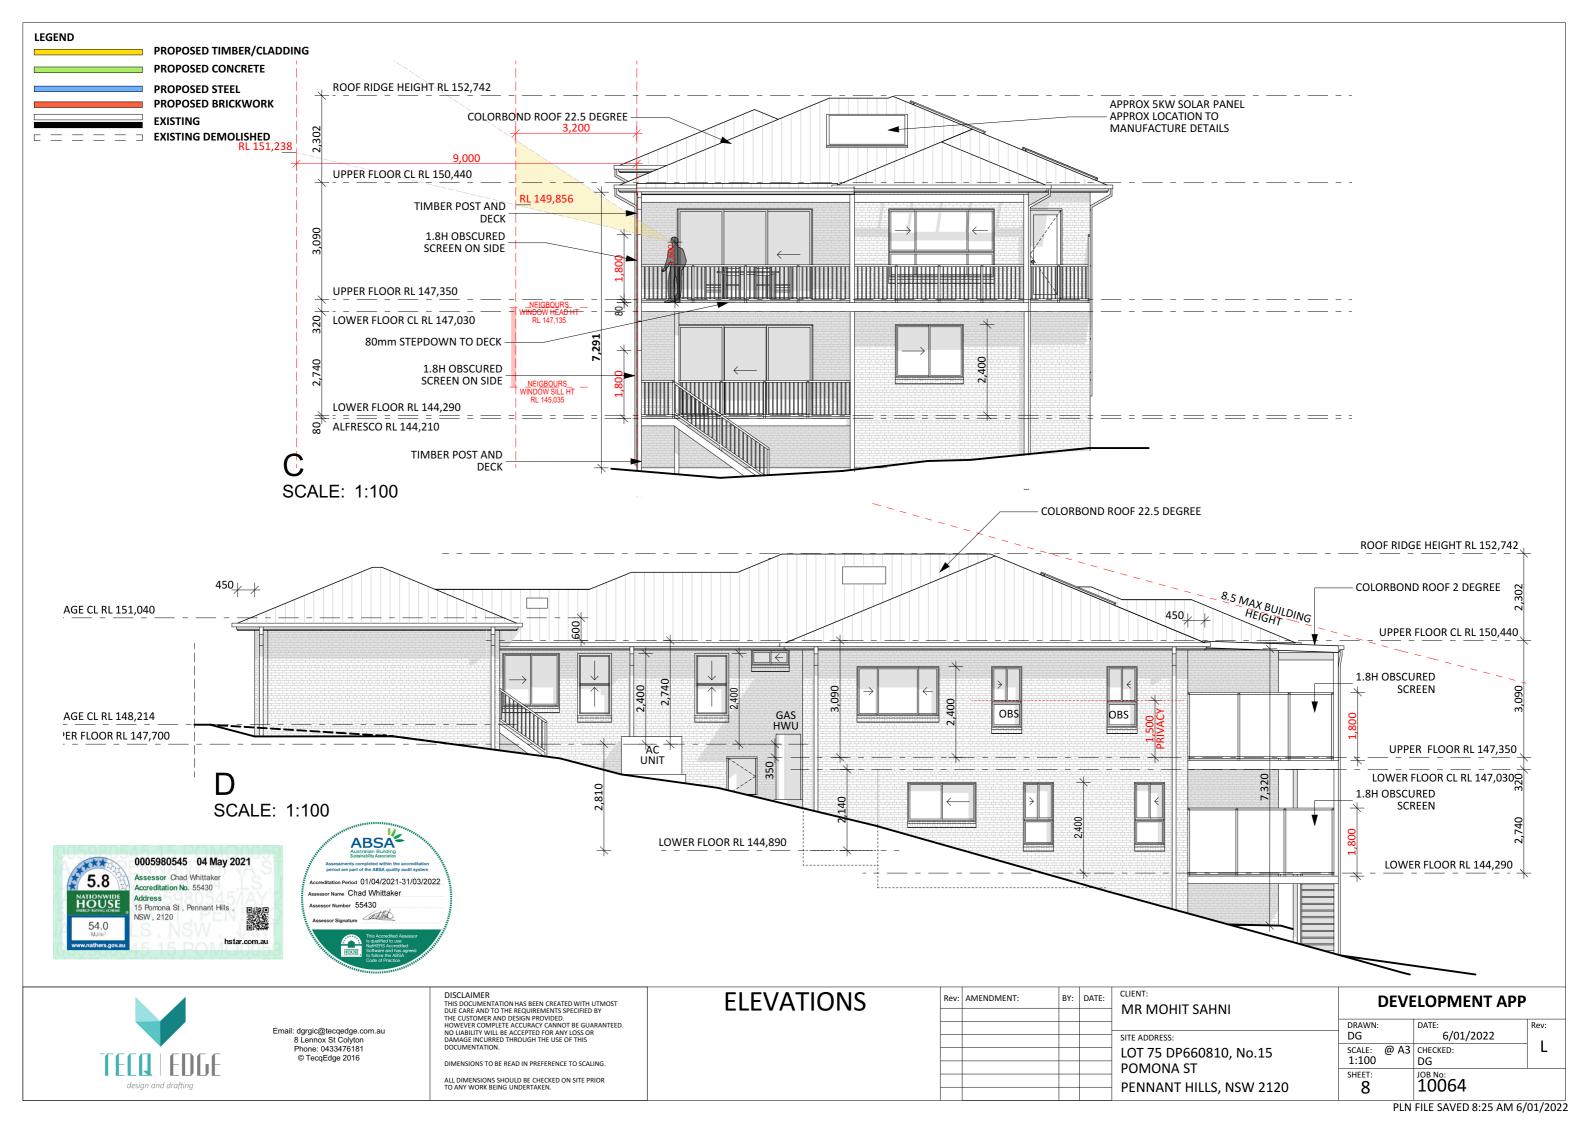

## **ROOF PLAN**

SCALE: 1:100

Email: dgrgic@tecqedge.com.au 8 Lennox St Colyton Phone: 0433476181 © TecqEdge 2016

DISCLAIMER
THIS DOCUMENTATION HAS BEEN CREATED WITH UTMOST
DUE CARE AND TO THE REQUIREMENTS SPECIFIED BY
THE CUSTOMER AND DESIGN PROVIDED.
HOWEVER COMPLETE ACCURACY CANNOT BE GUARANTEED.
NO LIABILITY WILL BE ACCEPTED FOR ANY LOSS OR
DAMAGE INCURRED THROUGH THE USE OF THIS
DOCUMENTATION.

DIMENSIONS TO BE READ IN PREFERENCE TO SCALING.

ALL DIMENSIONS SHOULD BE CHECKED ON SITE PRIOR TO ANY WORK BEING UNDERTAKEN.

| R | $\bigcirc$ | $\mathbf{O}$ | F | PΙ | LA          | Ν |  |
|---|------------|--------------|---|----|-------------|---|--|
|   | $\smile$   | $\smile$     |   |    | <b>_/</b> \ |   |  |

| Rev: | AMENDMENT: | BY: | DATE: | CLIENT:                 |
|------|------------|-----|-------|-------------------------|
|      |            |     |       | MR MOHIT SAHNI          |
|      |            |     |       | SITE ADDRESS:           |
|      |            |     |       | LOT 75 DP660810, No.15  |
|      |            |     |       | POMONA ST               |
|      |            |     |       | PENNANT HILLS, NSW 2120 |

| it:<br>R MOHIT SAHNI            | DEVELOPMENT APP      |                 |      |  |  |  |  |
|---------------------------------|----------------------|-----------------|------|--|--|--|--|
| 1000555                         | DRAWN:<br>DG         | DATE: 6/01/2022 | Rev: |  |  |  |  |
| ADDRESS:                        |                      | , ,             | 1    |  |  |  |  |
| T 75 DP660810, No.15<br>MONA ST | SCALE: @ A3<br>1:100 | CHECKED:<br>DG  | _    |  |  |  |  |
| IVIONA 31                       | SHEET:               | JOB No:         |      |  |  |  |  |
| NNANT HILLS, NSW 2120           | 6                    | 10064           |      |  |  |  |  |