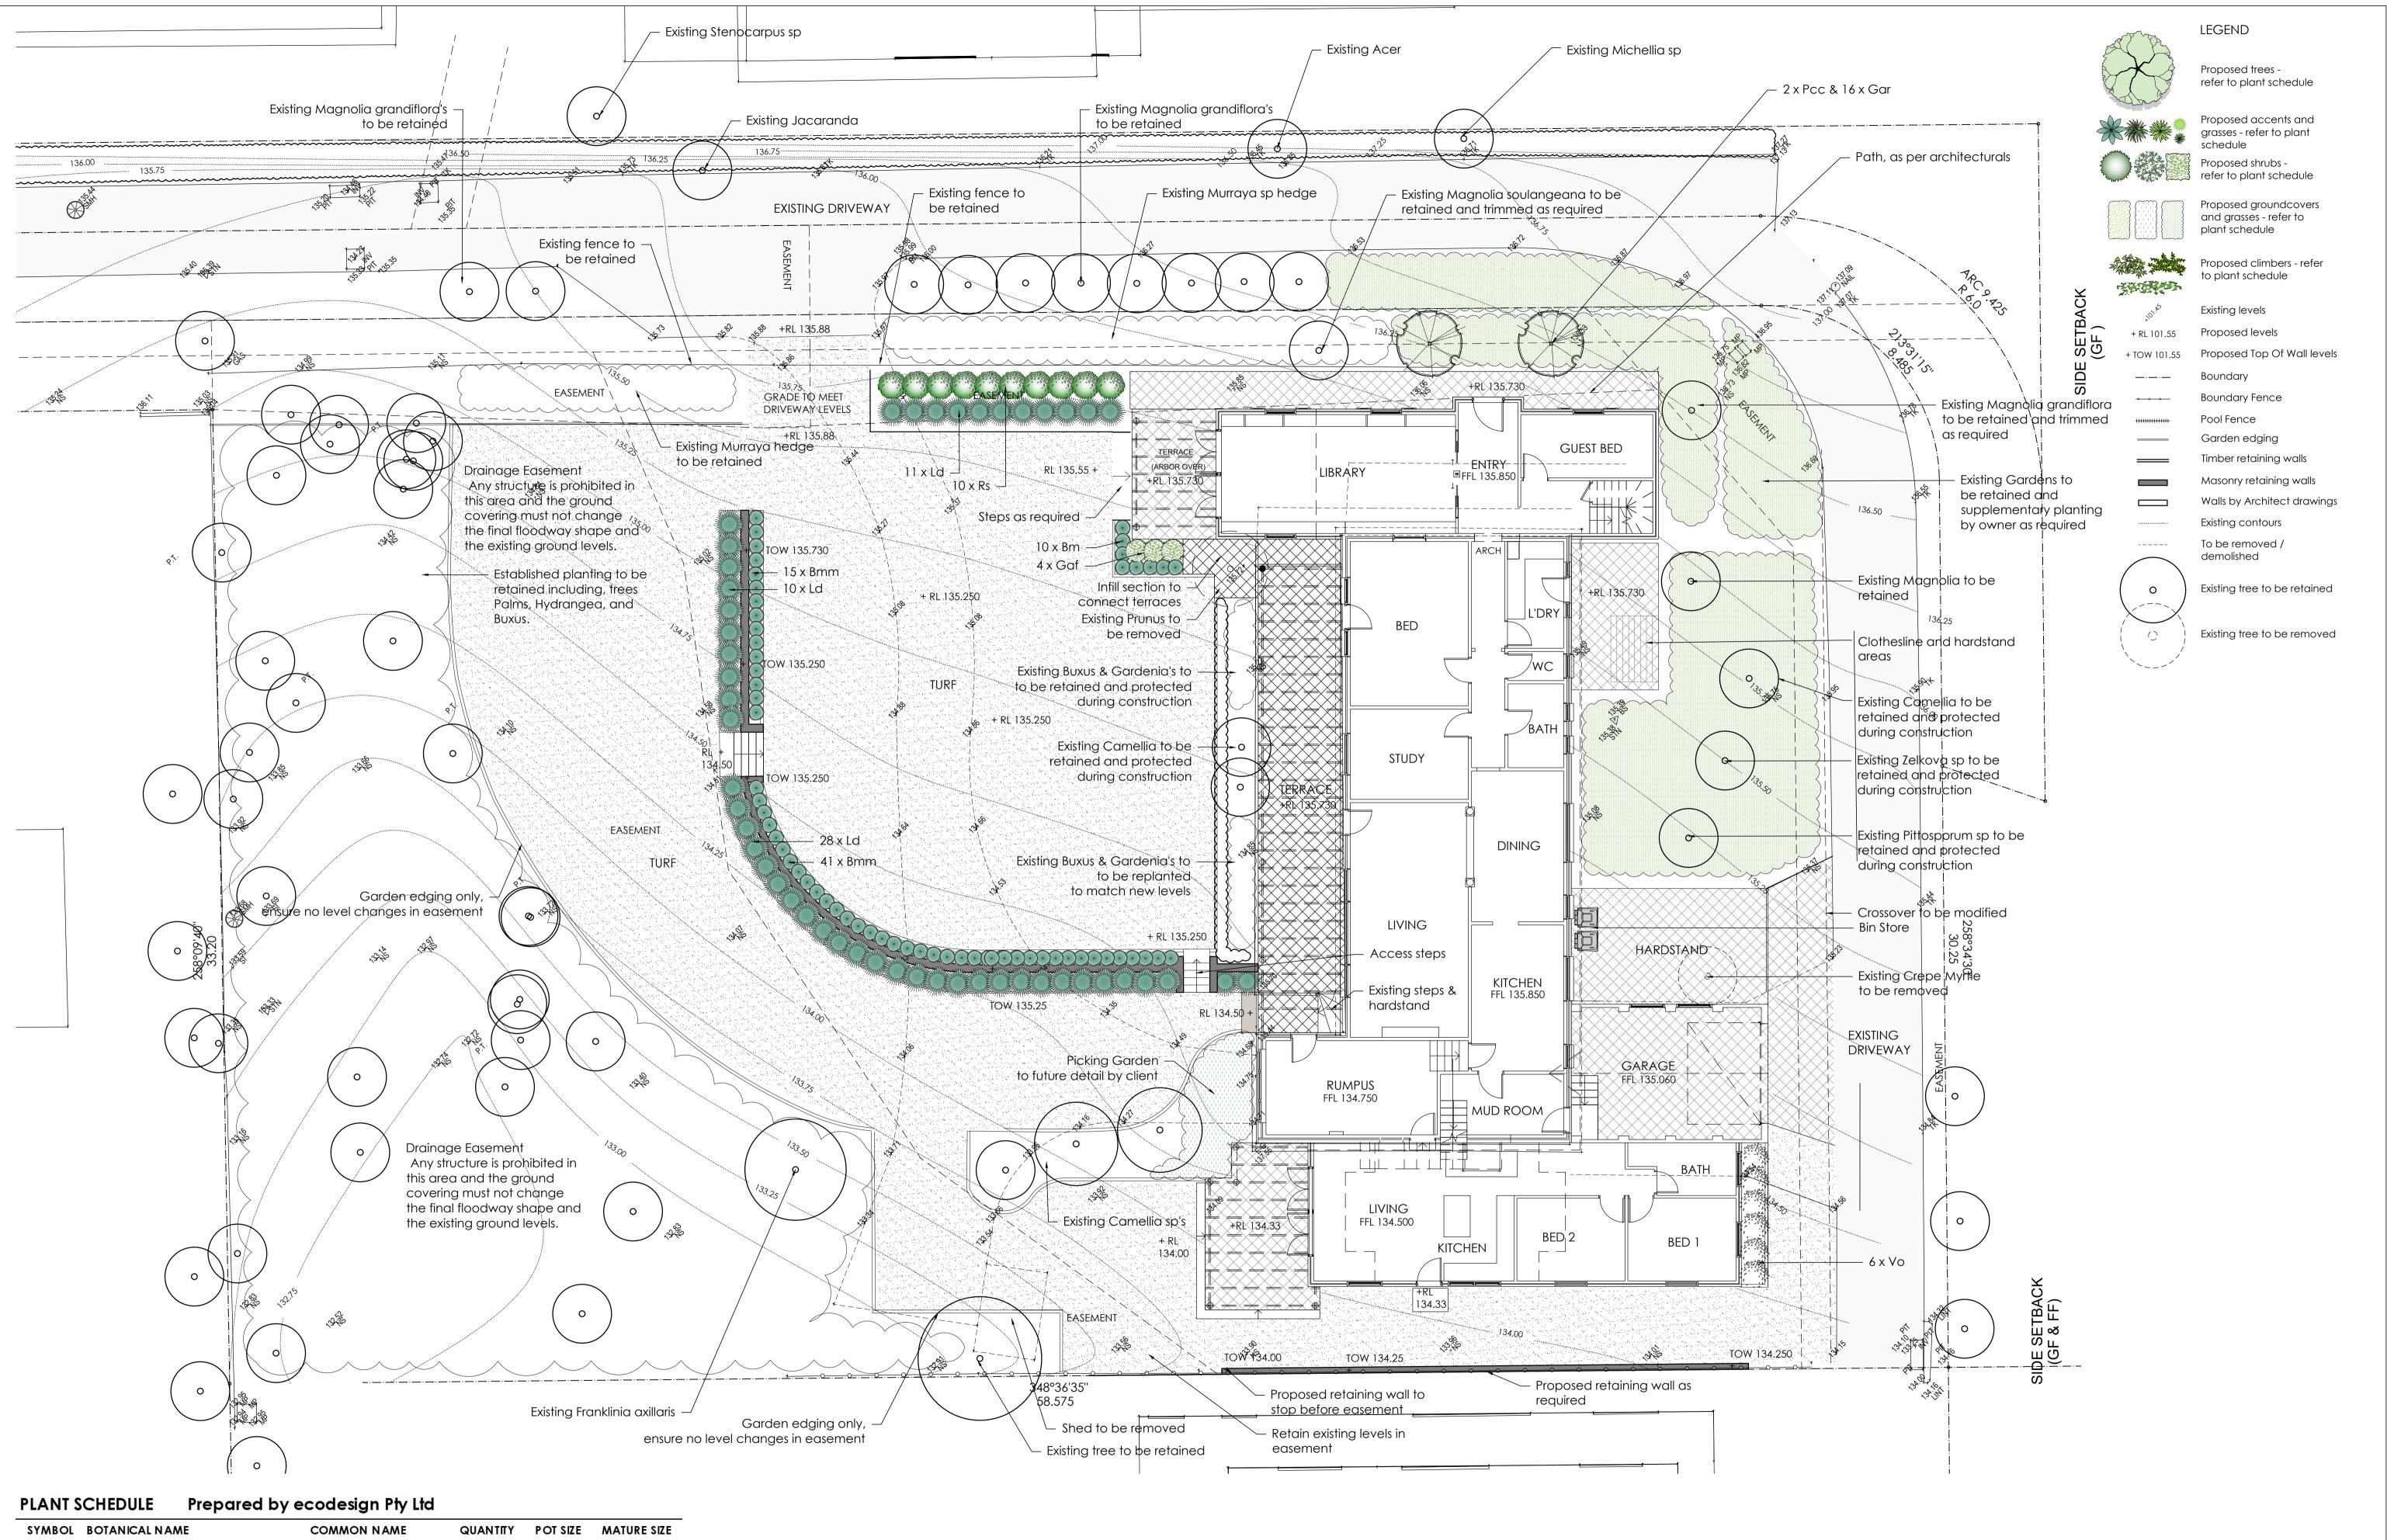

| SYMBOL | BOTANICAL NAME                  | COMMON NAME                | QUANTITY | POT SIZE | MATURE SIZE |
|--------|---------------------------------|----------------------------|----------|----------|-------------|
| Bm     | Buxus microphylla var. japonica | Japanese Box               | 10       | 200mm    | lm          |
| Gaf    | Gardenia augusta 'Florida'      | Florida Gardenia           | 4        | 200mm    | 0.8m        |
| Gar    | Gardenia augusta 'Radicans'     | Rock Gardenia              | 16       | 200mm    | 0.5m        |
| Ld     | Lavandula dentata               | French Lavender            | 49       | 200mm    | lm          |
| Pc     | Pyrus calleryana 'Capital'      | Capital Ornamental Pec     | 2        | 25L      | 7m          |
| Rsm    | Rosa sp                         | Rose - Selection by client | 10       | 300mm    | 1.5m        |
| Vo     | Viburnum odoratissimum          | Sweet Viburnum             | 6        | 300mm    | 2.5m        |