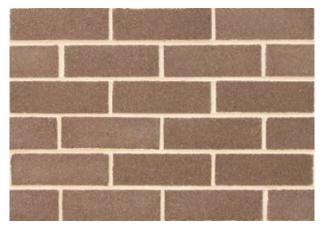

Colorbond Basalt - metal roof & gutter colour

Roof cladding: corrugated metal roof sheeting in colorbond colour: "Basalt".

Colorbond Monument aluminium batten colour

Ground Floor Face Brick Colour #1: Austral Bricks, Bowral Series, Murray Grey (or similar)

Ground Floor Face Brick Colour #2: Austral Bricks, Bowral Blue (or similar)

External Masonry landscape walls. Render colour: Dulux Grey Pebble Half S14B1H

Landscaped site with screen planting in front of fencing