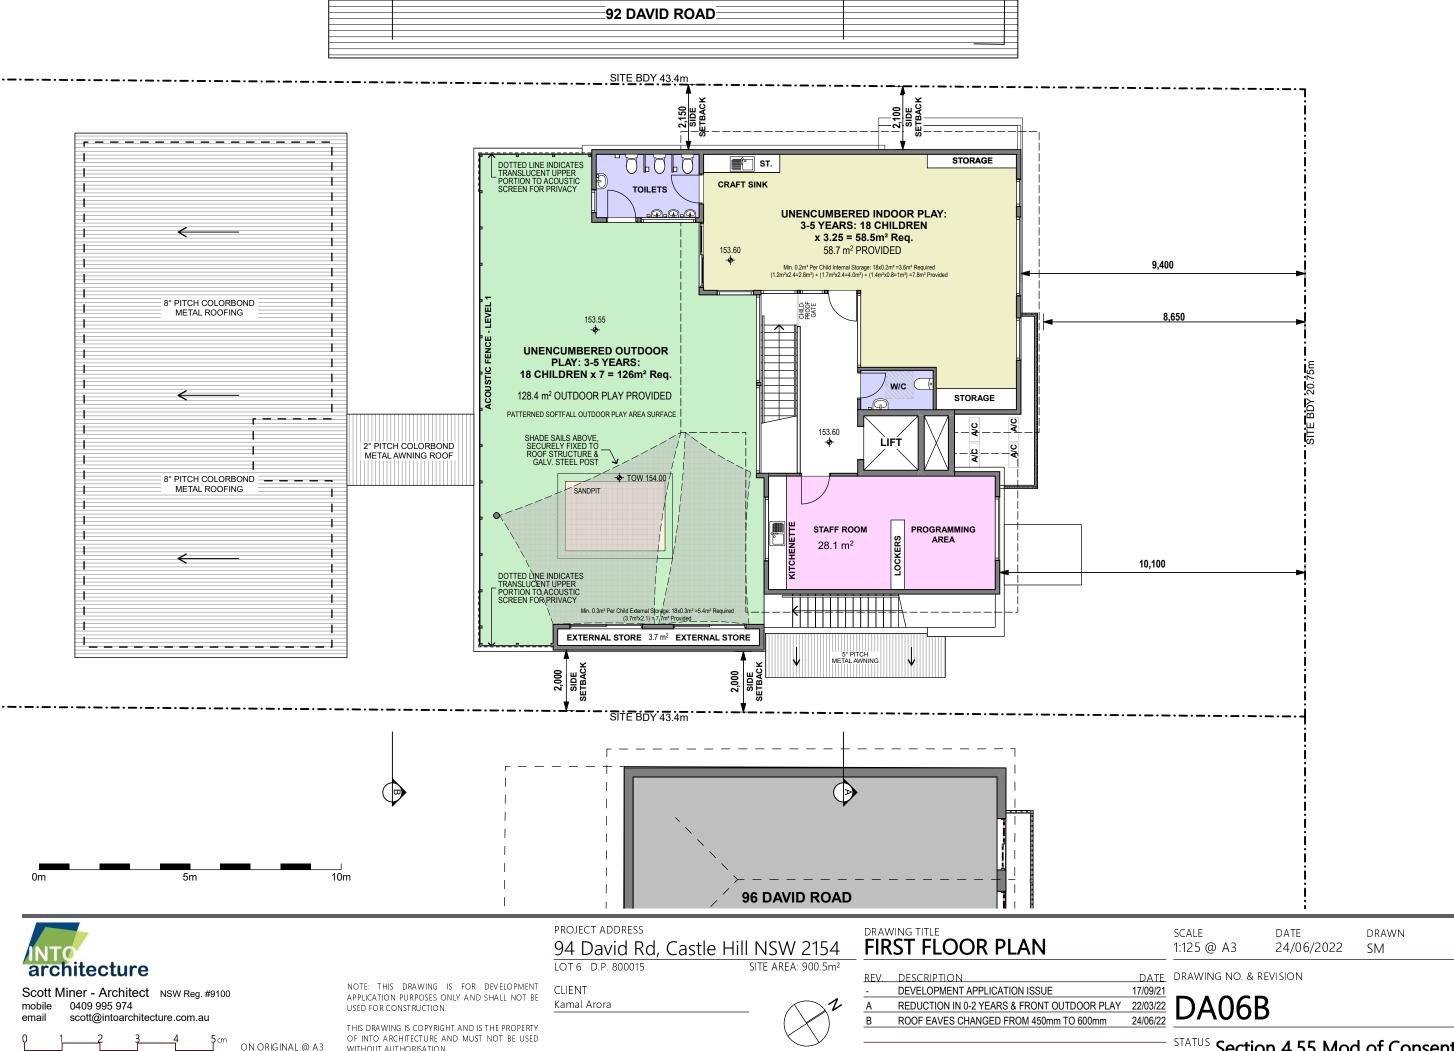

| EV. | DESCRIPTION                                 | DATE     |
|-----|---------------------------------------------|----------|
|     | DEVELOPMENT APPLICATION ISSUE               | 17/09/21 |
|     | REDUCTION IN 0-2 YEARS & FRONT OUTDOOR PLAY | 22/03/22 |
|     | SECTION 4.55 MOD. OF CONSENT APPLICATION    | 24/06/22 |
|     |                                             |          |