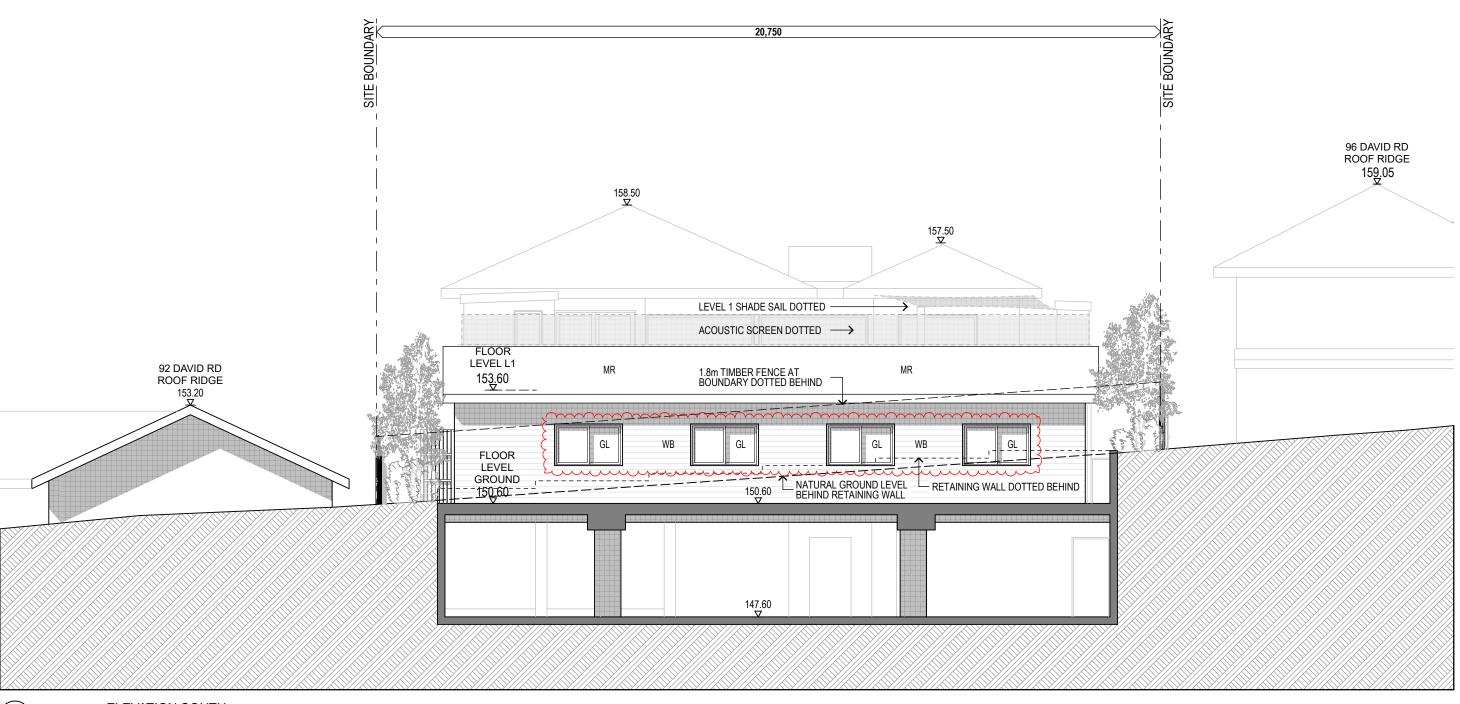

DRAWN SM

| LEGEND: |                               |
|---------|-------------------------------|
| AB      | ALUMINIUM BATTENS VERTICAL    |
| CFC     | COMPRESSED FIBRE CEMENT SHEET |
| CONC    | CONCRETE                      |
| FB      | FACE BRICKWORK                |
| GL      | GLAZING                       |
| MR      | METAL ROOF                    |
| RM      | RENDERED MASONRY              |
| WB      | CFC WEATHERBOARD CLADDING     |
|         |                               |

- LEGEND:
- AB
- ALUMINIUM BATTENS VERTICAL COMPRESSED FIBRE CEMENT SHEET CFC
- CONC CONCRETE
- FB GL MR FACE BRICKWORK
- GLAZING
- METAL ROOF
- RM WB RENDERED MASONRY CFC WEATHERBOARD CLADDING

ELEVATION SOUTH 1:100