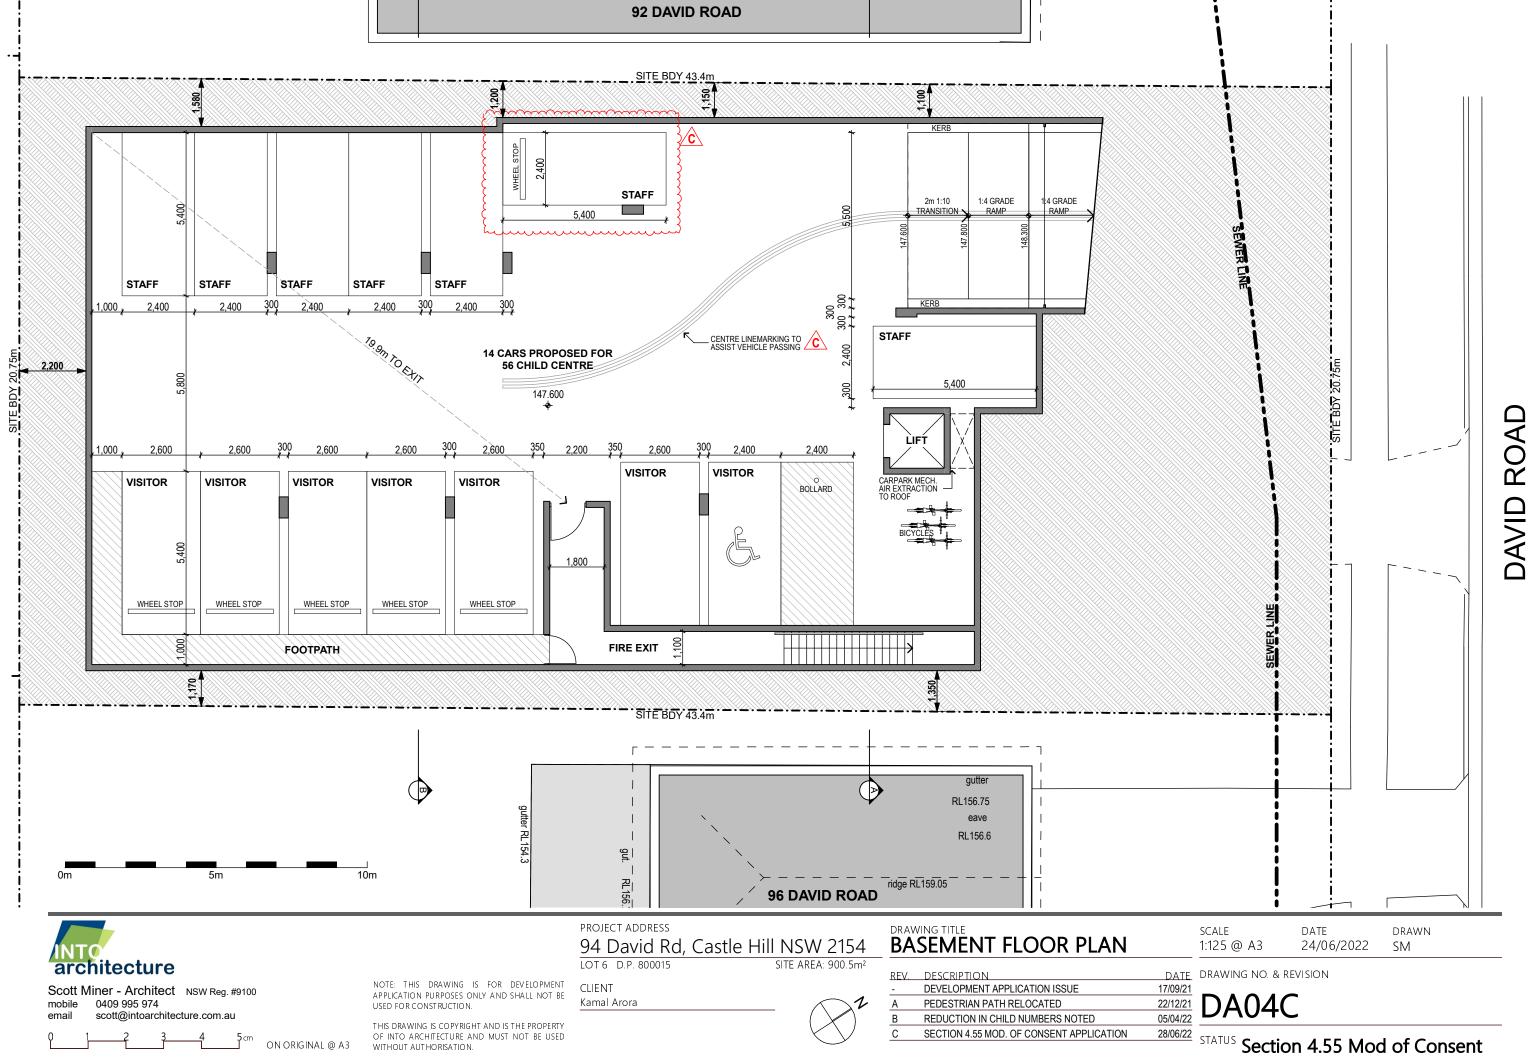

| EV. | DESCRIPTION                                 | DATE     |
|-----|---------------------------------------------|----------|
|     | DEVELOPMENT APPLICATION ISSUE               | 17/09/21 |
|     | REDUCTION IN 0-2 YEARS & FRONT OUTDOOR PLAY | 22/03/22 |
|     | SECTION 4.55 MOD. OF CONSENT APPLICATION    | 24/06/22 |
|     |                                             |          |