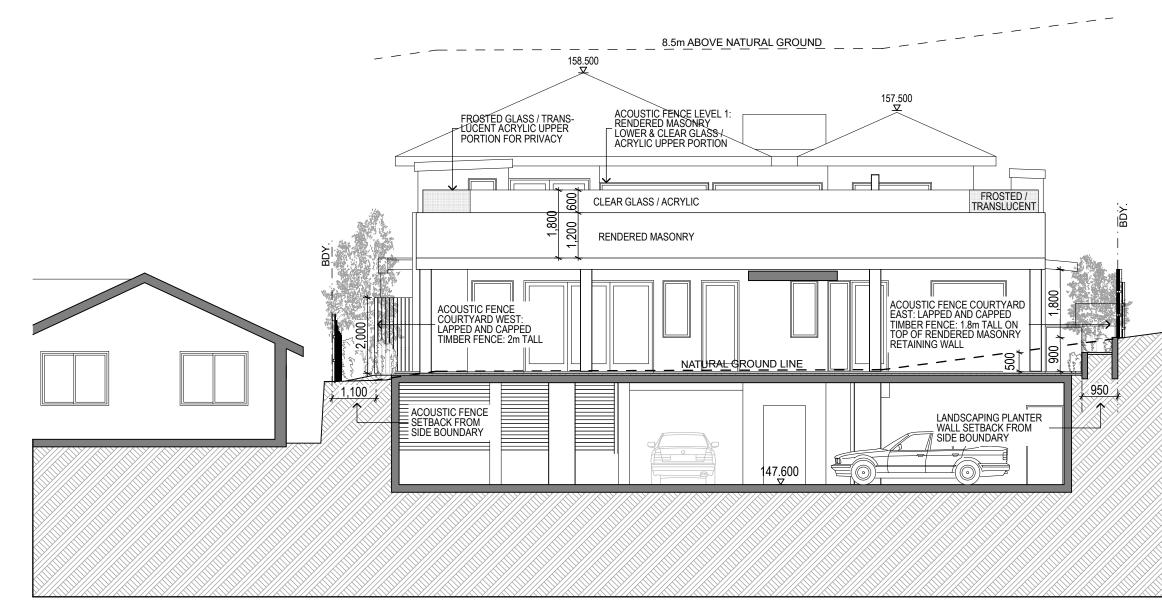

1.8m tall timber fencing to side and rear boundaries typically. Lapped and capped as recommended by acoustic report.

24/06/2022

DRAWN SM

TE. DRAWING NO. & REVISION

<sup>06/22</sup> Section 4.55 Mod of Consent