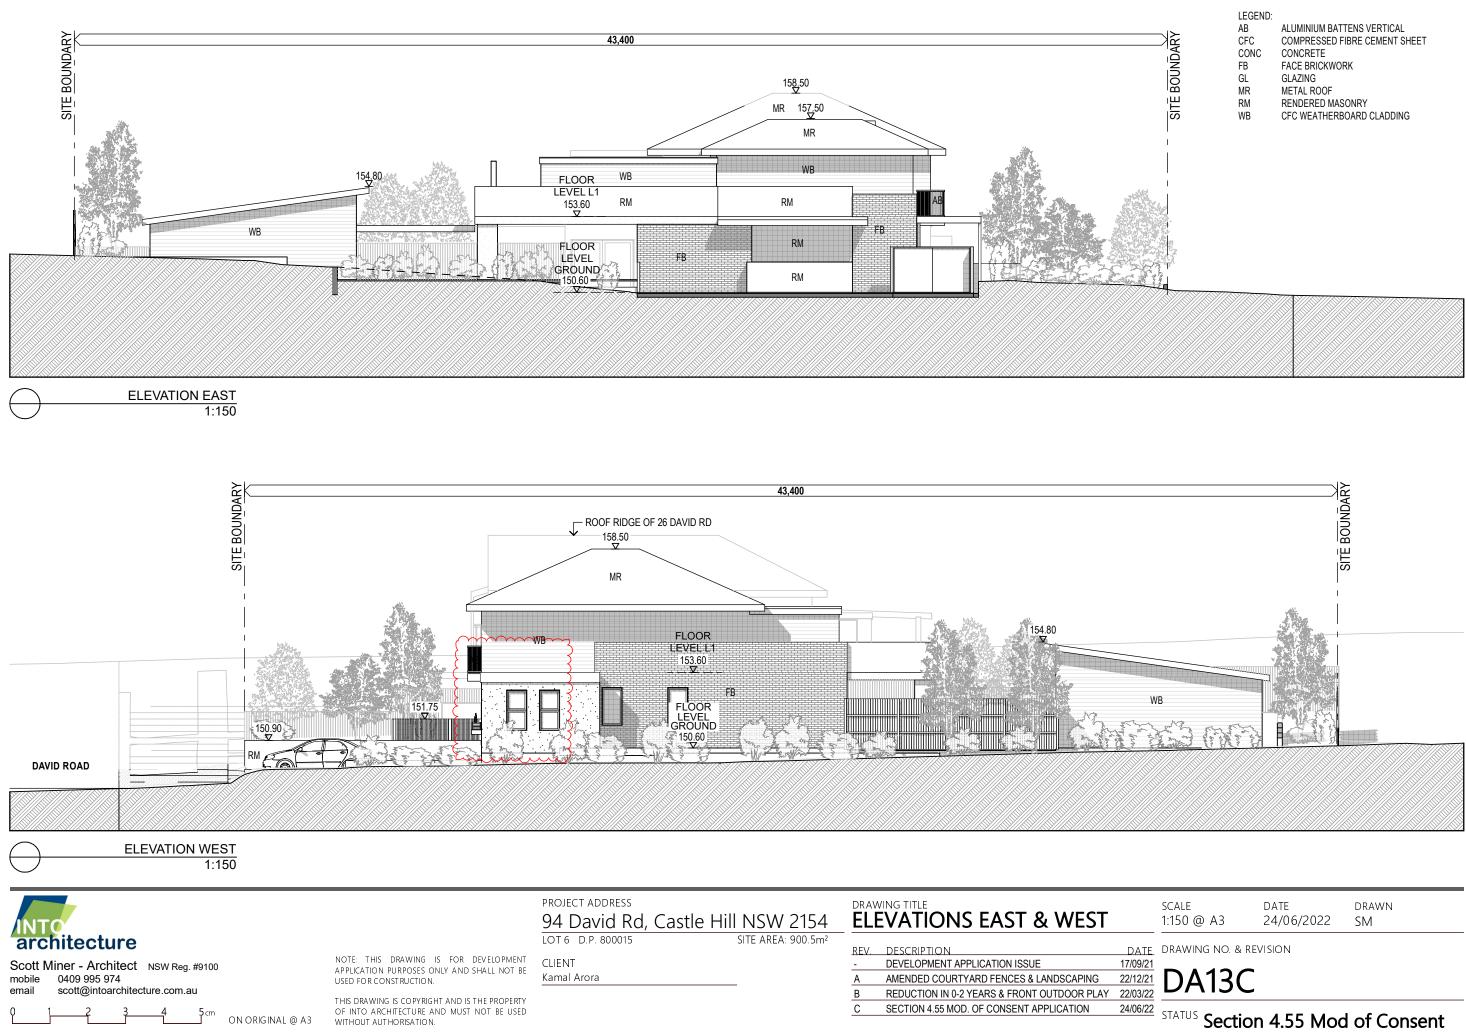

DRAWN SM

| LEGEND: |                               |
|---------|-------------------------------|
| AB      | ALUMINIUM BATTENS VERTICAL    |
| CFC     | COMPRESSED FIBRE CEMENT SHEET |
| CONC    | CONCRETE                      |
| FB      | FACE BRICKWORK                |
| GL      | GLAZING                       |
| MR      | METAL ROOF                    |
| RM      | RENDERED MASONRY              |
| WB      | CFC WEATHERBOARD CLADDING     |
|         |                               |