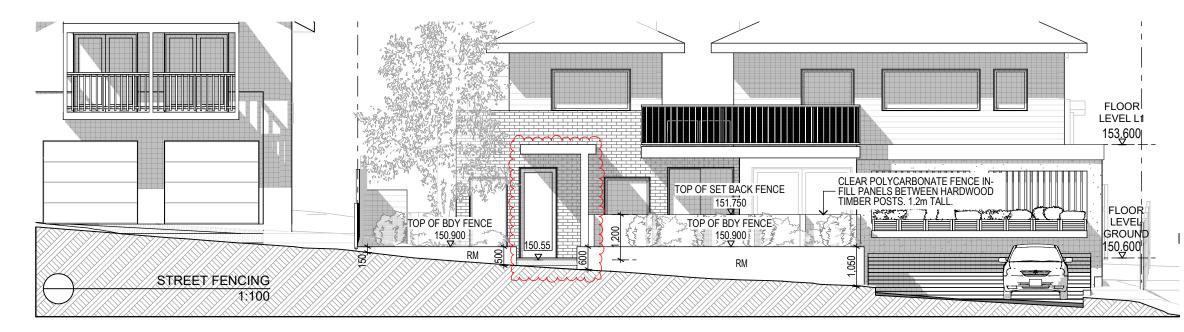

SCALE DATE DRAWN 1:100 @ A3 24/06/2022 SM DATE DRAWING NO. & REVISION

Front yard external play area fencing: posts with clear polycarbonate infill panels. On driveway side, 60% open vertical timber battens to be added to external face.