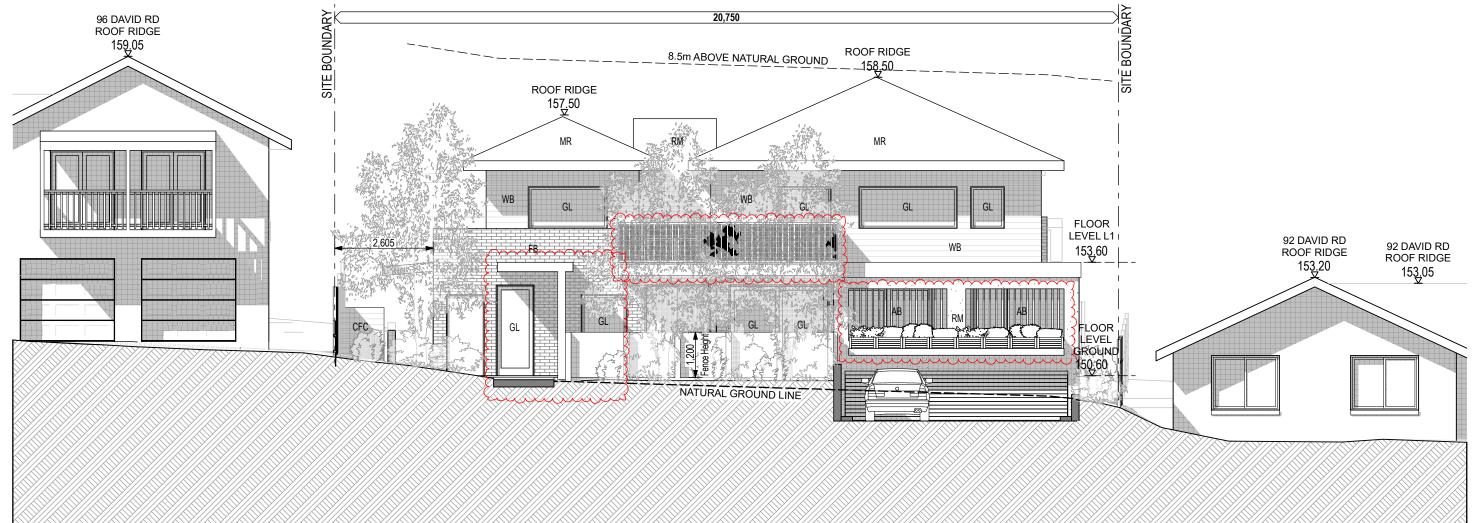

DRAWN SM

| LEGEND: |                               |
|---------|-------------------------------|
| AB      | ALUMINIUM BATTENS VERTICAL    |
| CFC     | COMPRESSED FIBRE CEMENT SHEET |
| CONC    | CONCRETE                      |
| FB      | FACE BRICKWORK                |
| GL      | GLAZING                       |
| MR      | METAL ROOF                    |
| RM      | RENDERED MASONRY              |
| WB      | CFC WEATHERBOARD CLADDING     |
|         |                               |

- LEGEND:
- AB
- ALUMINIUM BATTENS VERTICAL COMPRESSED FIBRE CEMENT SHEET CFC
- CONC CONCRETE
- FB GL MR FACE BRICKWORK
- GLAZING
- METAL ROOF
- RM WB RENDERED MASONRY CFC WEATHERBOARD CLADDING

ELEVATION SOUTH 1:100