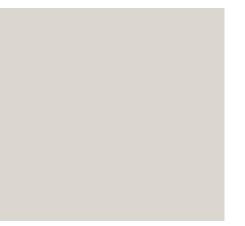

Ground Floor Face Brick Colour #2: Austral Bricks, Bowral Blue (or similar)

External Masonry landscape walls. Render colour: Dulux Grey Pebble Half S14B1H

Landscaped site with screen planting in front of fencing