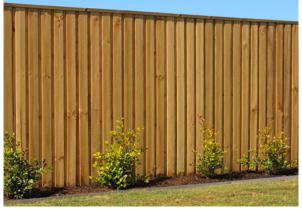

1.8m tall timber fencing to side and rear boundaries typically. Lapped and capped as recommended by acoustic report.

24/06/2022

DRAWN SM

TE. DRAWING NO. & REVISION

<sup>06/22</sup> Section 4.55 Mod of Consent