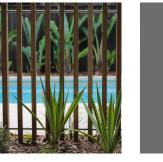

SCALE DATE DRAWN 1:100 @ A3 24/06/2022 SM DATE DRAWING NO. & REVISION

Front yard external play area fencing: posts with clear polycarbonate infill panels. On driveway side, 60% open vertical timber battens to be added to external face.

Ground Floor Face Brick Colour #2: Austral Bricks, Bowral Blue (or similar)

External Masonry landscape walls. Render colour: Dulux Grey Pebble Half S14B1H

Landscaped site with screen planting in front of fencing