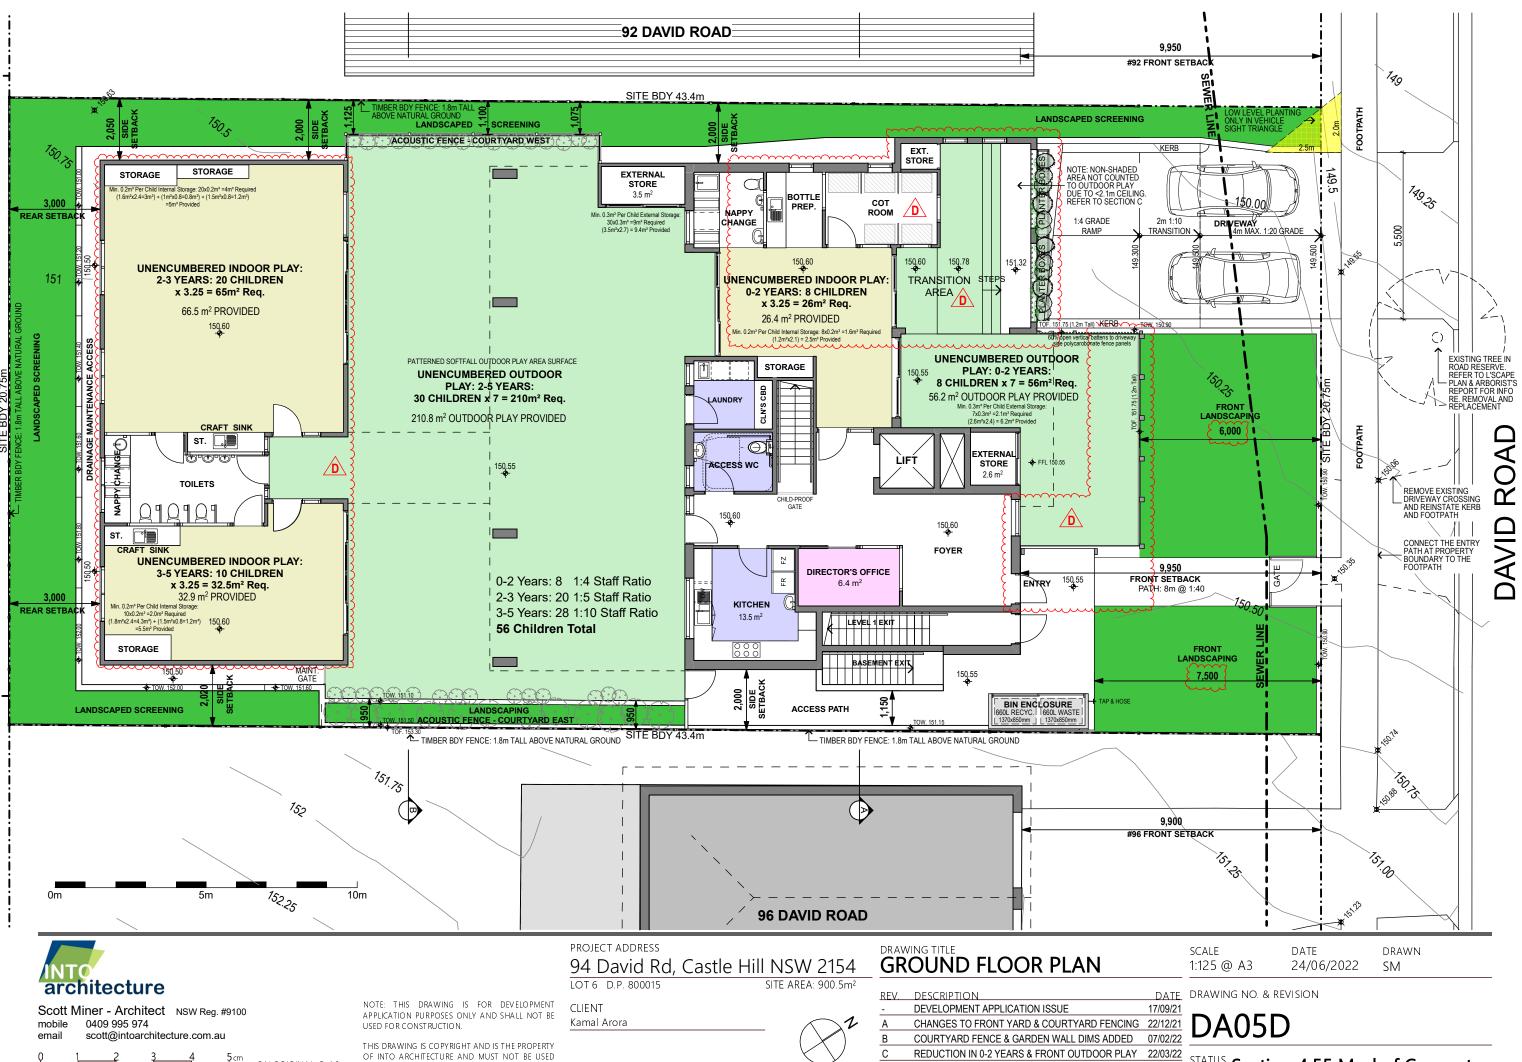

| EV. | DESCRIPTION                                 | DATE     |
|-----|---------------------------------------------|----------|
|     | DEVELOPMENT APPLICATION ISSUE               | 17/09/21 |
|     | REDUCTION IN 0-2 YEARS & FRONT OUTDOOR PLAY | 22/03/22 |
|     | SECTION 4.55 MOD. OF CONSENT APPLICATION    | 24/06/22 |
|     |                                             |          |