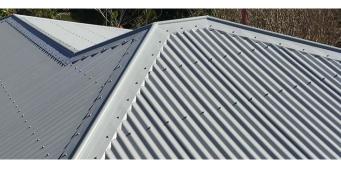

Colorbond Basalt - metal roof & gutter colour

Roof cladding: corrugated metal roof sheeting in colorbond colour: "Basalt".

Colorbond Monument aluminium batten colour

Ground Floor Face Brick Colour #1: Austral Bricks, Bowral Series, Murray Grey (or similar)