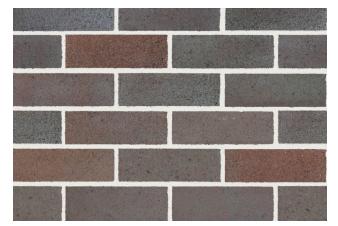

Colorbond Basalt - metal roof & gutter colour

Roof cladding: corrugated metal roof sheeting in colorbond colour: "Basalt".

Colorbond Monument aluminium batten colour

Ground Floor Face Brick Colour #1: Austral Bricks, Bowral Series, Murray Grey (or similar)

Ground Floor Face Brick Colour #2: Austral Bricks, Bowral Blue (or similar)

External Masonry landscape walls. Render colour: Dulux Grey Pebble Half S14B1H

Landscaped site with screen planting in front of fencing