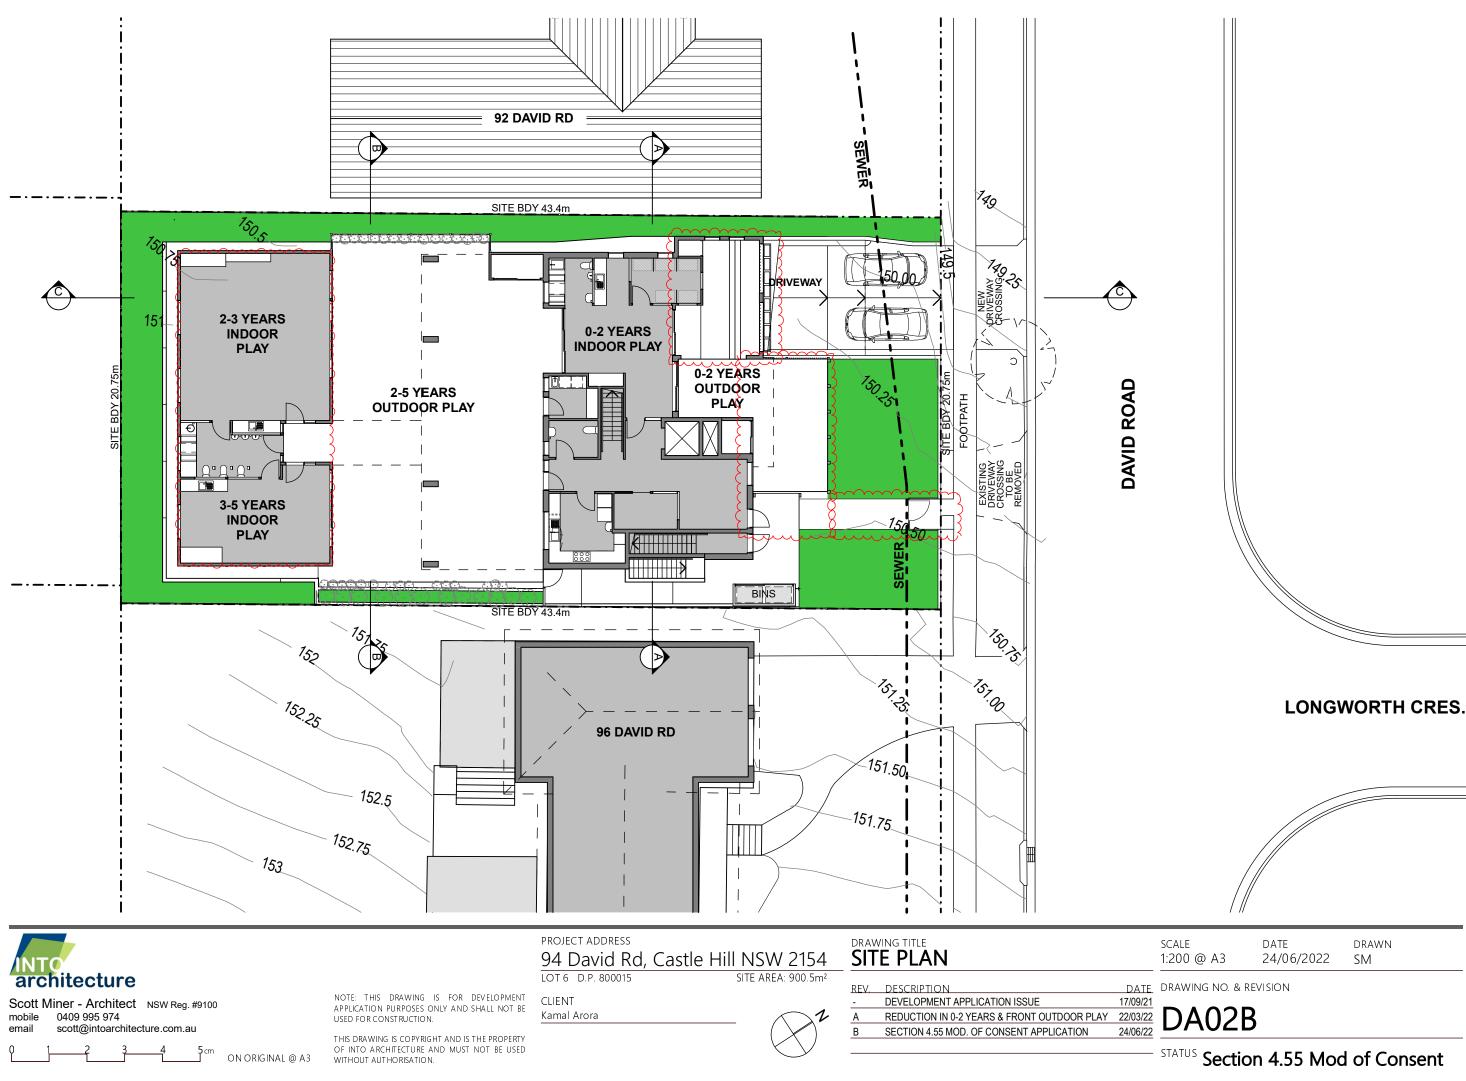

| EV. | DESCRIPTION                                 | DATE     |
|-----|---------------------------------------------|----------|
|     | DEVELOPMENT APPLICATION ISSUE               | 17/09/21 |
|     | REDUCTION IN 0-2 YEARS & FRONT OUTDOOR PLAY | 22/03/22 |
|     | SECTION 4.55 MOD. OF CONSENT APPLICATION    | 24/06/22 |
|     |                                             |          |