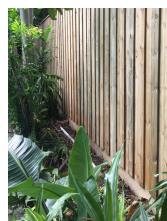

1.8m tall timber fencing to side and rear boundaries typically. Lapped and capped as recommended by acoustic report.

24/06/2022

DRAWN SM

TE. DRAWING NO. & REVISION

<sup>06/22</sup> Section 4.55 Mod of Consent