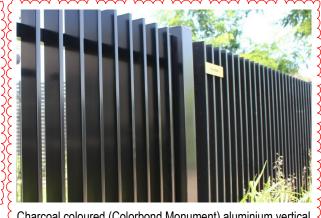

Charcoal coloured (Colorbond Monument) aluminium vertical battens to front elevation. 

Painted fibre-cement weatherboard cladding typically to upper level external walls.

Powdercoated aluminium window frames in charcoal colour / Dulux "Monument" or similar.