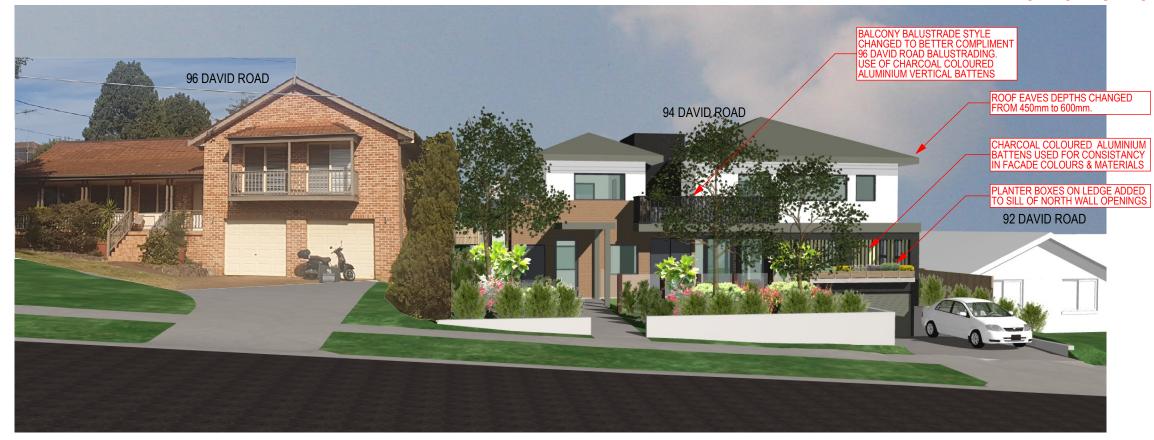

Charcoal coloured (Colorbond Monument) aluminium vertical battens to front elevation. 

Painted fibre-cement weatherboard cladding typically to upper level external walls.

Powdercoated aluminium window frames in charcoal colour / Dulux "Monument" or similar.

1.8m tall timber fencing to side and rear boundaries typically. Lapped and capped as recommended by acoustic report.

24/06/2022

DRAWN SM

TE. DRAWING NO. & REVISION

<sup>06/22</sup> Section 4.55 Mod of Consent