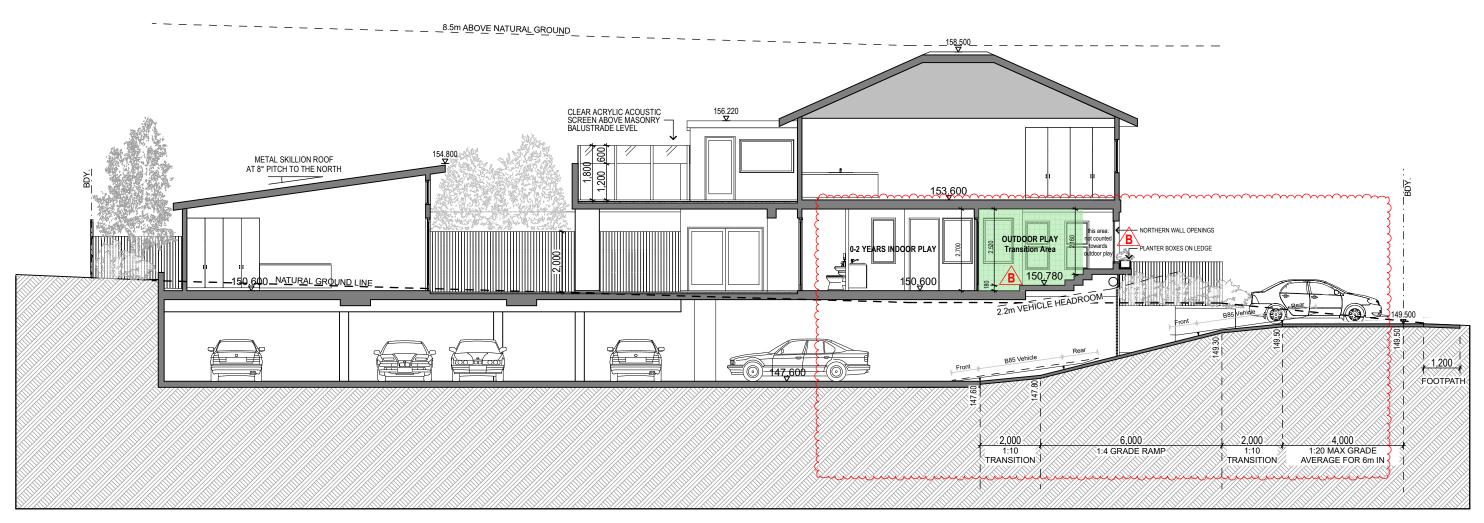

SCALE DATE DRAWN 1:100 @ A3 24/06/2022 SM DATE DRAWING NO. & REVISION

Front yard external play area fencing: posts with clear polycarbonate infill panels. On driveway side, 60% open vertical timber battens to be added to external face.

Colorbond Basalt - metal roof & gutter colour

Roof cladding: corrugated metal roof sheeting in colorbond colour: "Basalt".

Colorbond Monument aluminium batten colour

Ground Floor Face Brick Colour #1: Austral Bricks, Bowral Series, Murray Grey (or similar)

Ground Floor Face Brick Colour #2: Austral Bricks, Bowral Blue (or similar)

External Masonry landscape walls. Render colour: Dulux Grey Pebble Half S14B1H

Landscaped site with screen planting in front of fencing

1.8m tall timber fencing to side and rear boundaries typically. Lapped and capped as recommended by acoustic report.

24/06/2022

DRAWN SM

TE. DRAWING NO. & REVISION

<sup>06/22</sup> Section 4.55 Mod of Consent