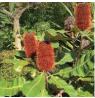

## Plant Schedule & Maintenance Requirements:

(to be read in conjunction with drawing 2302-04)

| Code             | Scientific name:                         | Common name:                        | Pot Size: | Mature height<br>& spread*: | Density:           | Quantity: | Maintenance requirements:                                                                                           |
|------------------|------------------------------------------|-------------------------------------|-----------|-----------------------------|--------------------|-----------|---------------------------------------------------------------------------------------------------------------------|
|                  | Groundcovers:                            |                                     |           |                             | ·                  | ·         | · · · · · · · · · · · · · · · · · · ·                                                                               |
| 5 gla Cl         | Casuarina glauca 'Cousin it'             | Cousin It                           | 140mm Pot | 0.5 x 0.5m                  | 3 /m²              | 6         | Seasonal maintenance to promote new growth. Allow to cascade down face of walls.                                    |
| HR api           | Chrysocephalum apiculatum                | Yellow Buttons                      | 140mm Pot | 0.1 x 0.3m                  | 6 / m²             | 54        | Seasonal maintenance to promote new growth. Maintain to garden extent if it begins encroaching on paths/lawn areas. |
| S ant            | Cissus antarctica                        | Kangaroo Vine                       | 140mm Pot | 0.1 x 0.3m                  | 6 / m²             | 22        | Allow to form a natural weed-cover within garden areas.                                                             |
| rep              | Dichondra repens                         | Kidney Weed                         | Tubestock | 0.1 x 0.3m                  | 8 / m <sup>2</sup> | 85        | Allow to form a natural weed-cover within garden areas.                                                             |
| lan MT           | Grevillea lanigera 'Mt Tamboritha'       | Spider Flower                       | 140mm Pot | 0.1 x 0.3m                  | 6 / m²             | 35        | Seasonal maintenance to promote new growth. Maintain to garden extent if it begins encroaching on paths/lawn areas. |
| R vio            | Hardenbergia violacea                    | False Sarsaparilla                  | 140mm Pot | 0.1 x 0.3m                  | 7 / m <sup>2</sup> | 33        | Maintain compact form.                                                                                              |
| 3 sca            | Hibbertia scandens                       | Golden Guinea Flower                | 140mm Pot | 0.5m x 1m                   | 4 / m²             | 34        | Seasonal maintenance to promote new growth. Maintain to garden extent if it begins encroaching on paths/lawn areas. |
| )S off P         | Rosmarinus officinalis 'Prostratus'      | Creeping Rosemary                   | 140mm Pot | 0.1 x 0.3m                  | 6 / m²             | 6         | Seasonal maintenance to promote new growth. Allow to cascade down face of walls.                                    |
| N man            | Senecio mandraliscae                     | Blue Chalk Fingers                  | 140mm Pot | 0.3 x 0.6m                  | 4 / m <sup>2</sup> | 8         | Maintain compact form.                                                                                              |
| hed              | Viola hederacea                          | Native Violet                       | Tubestock | 0.1 x 0.3m                  | 6 / m <sup>2</sup> | 94        | Allow to form a natural weed-cover within garden areas.                                                             |
|                  | Grasses:                                 |                                     |           |                             |                    |           |                                                                                                                     |
| AV               | Anigozanthos 'Amber Velvet'              | Kangaroo Paw (Orange-Red)           | 140mm Pot | 0.5 x 0.5m                  | 5 / m²             | 29        | Seasonal maintenance to remove dead flowers.                                                                        |
| cae LJ           | Dianella caerulea 'Little Jess'          | Blue Flax Lily                      | 140mm Pot | 0.4 x 0.4m                  | 5 / m <sup>2</sup> | 125       |                                                                                                                     |
| mus JR           | Liriope muscari 'Just Right'             | Liriope                             | 140mm pot | 0.4 x 0.4m                  | 5 / m²             | 25        |                                                                                                                     |
| /I lon T         | Lomandra longifolia 'Tanika'             | Lomandra Tanika                     | 140mm Pot | 0.5 x 0.5m                  | 4 / m <sup>2</sup> | 110       |                                                                                                                     |
| l hys            | Lomandra hystrix                         | Mat Rush                            | 140mm Pot | 0.6 x 0.6m                  | 5 / m²             | 45        |                                                                                                                     |
| A lab E          | Poa labillardieri 'Eskdale'              | Common Tussock Grass                | 140mm Pot | 0.6 x 0.6m                  | 4 / m²             | 80        | Seasonal maintenance to promote new growth.                                                                         |
|                  | Broadleafed + Ferns:                     | 1                                   | 1         | T                           | 1                  |           |                                                                                                                     |
| nut              | Alpinia nutans                           | Dwarf Cardamom                      | 200mm Pot | 1.0 x 1.5m                  | 2 / m <sup>2</sup> | 16        | Seasonal maintenance to remove dead leaves.                                                                         |
| zer              | Alpinia zerumbert                        | Shell Ginger                        | 200mm Pot | 2.0 x 1.0m                  | 2/m <sup>2</sup>   | 18        | Seasonal maintenance as required to remove dead foliage.                                                            |
| ela              | Aspidistra elatior                       | Cast Iron Plant                     | 200mm pot | 0.8 x 0.8m                  | 3 / m²             | 7         | Seasonal maintenance to remove dead leaves.                                                                         |
| gib              | Blechnum gibbum                          | Silver Lady Fern                    | 200mm pot | 0.6 x 0.6m                  | 3 / m²             | 35        | Seasonal maintenance to remove dead leaves.                                                                         |
| bed              | Crinum pedunculatum                      | Swamp Lilly                         | 200mm pot | 0.8 x 0.8m                  | 3 / m²             | 24        | Seasonal maintenance to remove dead flowers. Maintain compact form by removing lower leaves.                        |
| BM               | Ctenanthe burle-marxii                   | Never Never Plant                   | 200mm pot | 0.3 x 0.6m                  | 4 / m <sup>2</sup> | 7         | Seasonal maintenance as required to remove dead foliage.                                                            |
| COO              | Cyathea cooperi                          | Tree Fern                           | 45L       | 2.0 x 3.0m                  | 1 / m²             | 5         | Seasonal maintenance as required to remove dead foliage.                                                            |
| exc              | Doryanthes excelsa                       | Gymea Lilly                         | 200mm Pot | 1.5 x 1.0m                  | 1 / m²             | 19        | Seasonal maintenance to remove dead flowers. Maintain compact form by removing lower leaves.                        |
| O asp            | Doodia aspera                            | Prickly Rasp Fern                   | 140mm Pot | 0.6 x 0.6m                  | 4 / m <sup>2</sup> | 35        | Seasonal maintenance as required to remove dead foliage.                                                            |
| en DV            | Ligularia reniformis 'Designer<br>Verde' | Tractor Plant                       | 140mm Pot | 0.6 x 0.6m                  | 4 / m²             | 7         | Seasonal maintenance as required to remove dead foliage and flowers.                                                |
|                  | Shrubs + Screening:                      |                                     |           |                             |                    |           |                                                                                                                     |
| smi              | Acmena smithii var. minor                | Dwarf Lilly Pilly                   | 200mm Pot | 3-4 x 1-2m                  | 1 / m²             | 21        | Seasonal maintenance to maintain informal hedge to height of<br>boundary fence 1.8-2m height by 0.7m spread.        |
| N rob            | Banksia robur                            | Swamp Banksia                       | 200mm Pot | 2.0 x 2.0m                  | 2 / m <sup>2</sup> | 16        | Seasonal maintenance to maintain compact form, 1m height by 0.8m spread.                                            |
| A ova BB         | Crassula ovata 'Blue Bird'               | Blue Jade                           | 200mm Pot | 0.2 x 0.6m                  | 4 / m <sup>2</sup> | 3         | Maintain compact form.                                                                                              |
| . pet            | Helichrysum petiolare                    | Licorice Plant                      | 200mm pot | 0.7 x 0.7m                  | 4 / m²             | 29        | Seasonal maintenance to maintain compact form, 0.4m height by 0.6m spread.                                          |
| T col T          | Metrosideros collina 'Tahiti'            | Dwarf New Zealand<br>Christmas Bush | 200mm pot | 1.0 x 1.5m                  | 2 / m²             | 19        | Seasonal maintenance to maintain compact form, 1m height by 0.8m spread.                                            |
| P ind SM         | Raphiolepis indica 'Snow Maiden'         | Indian Hawthorn White               | 200mm pot | 0.8 x 1.0m                  | 4 / m²             | 17        | Seasonal maintenance to maintain compact form, 0.8m height by 0.8m spread.                                          |
| Z aus C          | Syzygium australe 'Cascade'              | Lilly Pilly                         | 25L       | 2.0 x 1.0m                  | 1 / m²             | 13        | Seasonal maintenance to maintain informal hedge to 1.5-1.7m height by 0.7m spread.                                  |
| aus R            | Syzygium australe 'Resilience'           | Lilly Pilly                         | 25L       | 2.0 x 1.5m                  | 1 / m²             | 25        | Seasonal maintenance to maintain informal hedge to height of boundary fence 1.8-2m height by 0.7m spread.           |
| ES fru GB        | Westringia fruticosa 'Grey Box'          | Compact Coastal Rosemary            | 140mm Pot | 0.5 x 0.5m                  | 4 / m²             | 21        | Seasonal maintenance to maintain compact form, 0.4m height by 0.4m spread.                                          |
|                  | Trees:                                   | 1                                   | 1         | T                           | 1                  |           |                                                                                                                     |
| eum              | Elaeocarpus eumundii                     | Quandong                            | 75L       | 8-10 x 3-4m                 | -                  | 1         | Maintain compact with clear trunk 1.5m height.                                                                      |
| G . I T          | Lagerstroemia indica 'Tuscarora'         | Crepe Myrtle                        | 75L       | 5 x 4                       | -                  | 1         | Maintain compact with clear trunk 1.5m height.                                                                      |
| G ind T<br>lau L | Tristaniopsis laurina 'Luscious'         | Water Gum                           | 75L       | 10-12 x 5m                  |                    | 2         | Maintain compact with clear trunk 1.5m height.                                                                      |