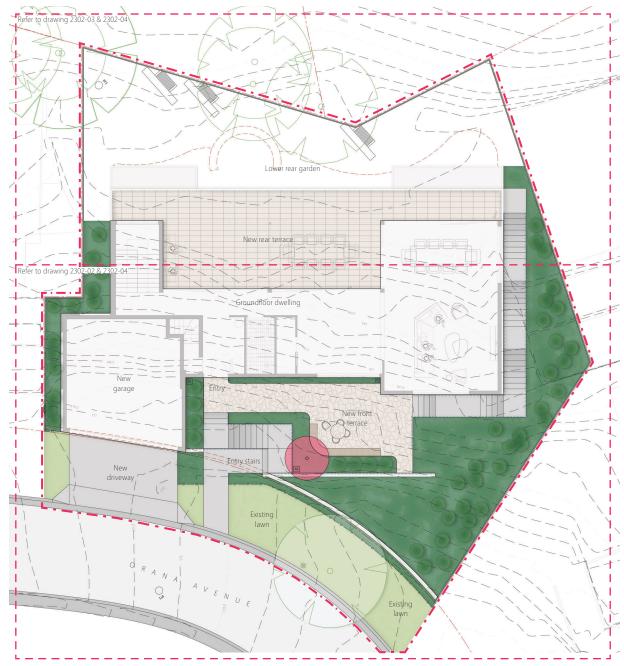

on for all external services, including stormwater drainage, lighting, hydraulic etc.
- + All existing site levels within landscape softscape zones to be retained, unless otherwise documented.
- + Structures, fences, pools, walls, balustrades, furniture etc subject to detailed design and engineering design.
- + Planting subject to availability at time of tender and construction.
- + Indicative planting extent and setout documented may vary onsite due to site conditions.
- + Construction works to include sediment and erosion control fencing along lower boundary to ensure all sediment runoff contained on-site.
- + All streetscape works, including existing trees, are to be retained and protected. Any damage to street trees or streetscape works are to be made good at the contractors expense.







Issue: Date: Reason: DRAFT 09.12.22 For Client Discussio A 19.12.22 For DA Submission DW DW

<sup>roject:</sup> 45A Orana Avenue Hornsby NSW 2077 lient: Tanya and Adam Perring Title: Titlesheet Drawing Register General Notes

Project No. rawing: Date: 19.12.22 1:100 @ A1 2302-01 А  $\langle \nabla \rangle$ Extent of Landscape Works Plan



# LEGEND:

PROPERTY BOUNDARY - REFER TO SURVEY. PROPOSED DEMOLITION WORKS - REFER TO SURVEY. 142.38 EXISTING FINISHED SURFACE LEVELS - REFER TO SURVEY. + 142.350 PROPOSED FINISHED SURFACE LEVELS FOR LANDSCAPE WORKS. FG NEW FIELD GULLY PIT CONNECTED TO SITE STORMWATER. NEW GALVANISED STEEL GARDEN EDGING. — st — FENCE TYPE 1 - NEW TIMBER PALING BOUNDARY FENCE, 1.8m HEIGHT, PAINTED FINISH. FENCE TYPE 2 - NEW METALWORK BALUSTRADE, 1.1m HEIGHT. PAVEMENT