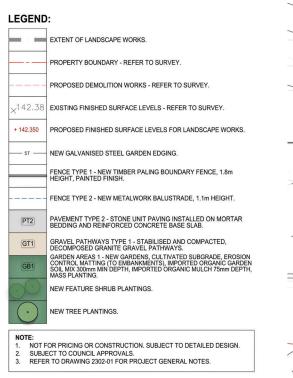

# LEGEND:

PROPERTY BOUNDARY - REFER TO SURVEY. PROPOSED DEMOLITION WORKS - REFER TO SURVEY. 142.38 EXISTING FINISHED SURFACE LEVELS - REFER TO SURVEY. + 142.350 PROPOSED FINISHED SURFACE LEVELS FOR LANDSCAPE WORKS. FG NEW FIELD GULLY PIT CONNECTED TO SITE STORMWATER. NEW GALVANISED STEEL GARDEN EDGING. — st — FENCE TYPE 1 - NEW TIMBER PALING BOUNDARY FENCE, 1.8m HEIGHT, PAINTED FINISH. FENCE TYPE 2 - NEW METALWORK BALUSTRADE, 1.1m HEIGHT. PAVEMENT TYPE 1 - STONE UNIT PAVING INSTALLED ON MORTAR BEDDING AND REINFORCED CONCRETE BASE SLAB. (PT1) PT2 PAVEMENT TYPE 2 - STONE UNIT PAVING INSTALLED ON MORTAR BEDDING AND REINFORCED CONCRETE BASE SLAB. PAVEMENT TYPE 3 - REINFORCED CONCRETE TO COUNCIL STANDARD DETAILS AND REQUIREMENTS. PT3 WALL TYPE 1 - REINFORCED CONCRETE WALL WITH RENDERED AND PAINTED FINISH, TO STRUCTURAL ENGINEER DESIGN AND DOCUMENTATION. WT1 SCOMMENTATION. GARDEN AREAS 1 - NEW GARDENS, CULTIVATED SUBGRADE, EROSION CONTROL MATTING (TO EMBANKMENTS), IMPORTED ORGANIC GARDEN SOIL MIX 300mm MIN DEPTH, IMPORTED ORGANIC MULCH 75mm DEPTH, MSS PI ANTIVIC GB1 ASS PLANTING. NEW FEATURE SHRUB PLANTINGS. NEW TREE PLANTINGS.

# TURF AREAS 1 - NEW LAWN AREAS, CULTIVATED SUBGRADE, IMPORTED ORGANIC TURF UNDERLAY 100mm MIN DEPTH, NEW VILLAGE GREEN KIKUYU'. TU1)

NOTE: 1. NOT FOR PRICING OR CONSTRUCTION. SUBJECT TO DETAILED DESIGN. 2. SUBJECT TO COUNCIL APPROVALS. 3. REFER TO DRAWING 2302-01 FOR PROJECT GENERAL NOTES.