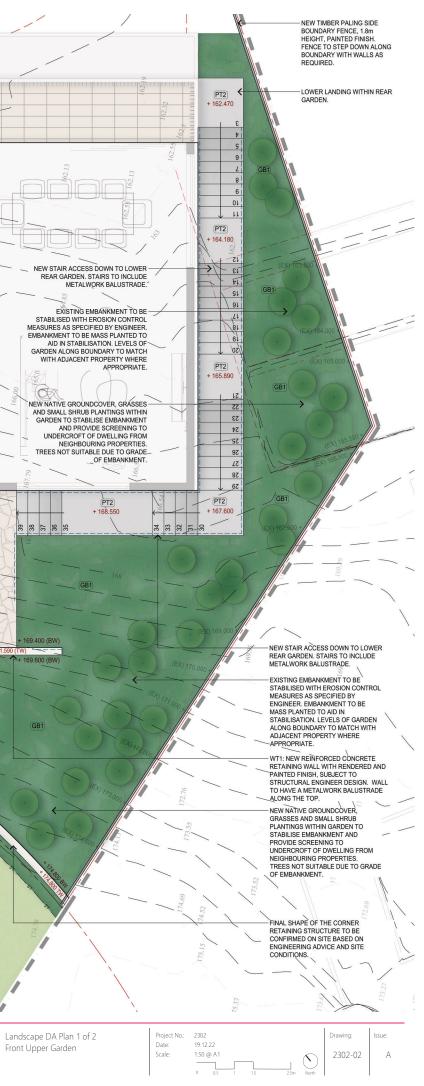

# LEGEND:

PROPERTY BOUNDARY - REFER TO SURVEY. PROPOSED DEMOLITION WORKS - REFER TO SURVEY. 142.38 EXISTING FINISHED SURFACE LEVELS - REFER TO SURVEY. + 142.350 PROPOSED FINISHED SURFACE LEVELS FOR LANDSCAPE WORKS. FG NEW FIELD GULLY PIT CONNECTED TO SITE STORMWATER. NEW GALVANISED STEEL GARDEN EDGING. — st — FENCE TYPE 1 - NEW TIMBER PALING BOUNDARY FENCE, 1.8m HEIGHT, PAINTED FINISH. FENCE TYPE 2 - NEW METALWORK BALUSTRADE, 1.1m HEIGHT. PAVEMENT TYPE 1 - STONE UNIT PAVING INSTALLED ON MORTAR BEDDING AND REINFORCED CONCRETE BASE SLAB. (PT1) PT2 PAVEMENT TYPE 2 - STONE UNIT PAVING INSTALLED ON MORTAR BEDDING AND REINFORCED CONCRETE BASE SLAB. PAVEMENT TYPE 3 - REINFORCED CONCRETE TO COUNCIL STANDARD DETAILS AND REQUIREMENTS. PT3 WALL TYPE 1 - REINFORCED CONCRETE WALL WITH RENDERED AND PAINTED FINISH, TO STRUCTURAL ENGINEER DESIGN AND DOCUMENTATION. WT1 SCOMMENTATION. GARDEN AREAS 1 - NEW GARDENS, CULTIVATED SUBGRADE, EROSION CONTROL MATTING (TO EMBANKMENTS), IMPORTED ORGANIC GARDEN SOIL MIX 300mm MIN DEPTH, IMPORTED ORGANIC MULCH 75mm DEPTH, MSS PI ANTIVIC GB1 ASS PLANTING. NEW FEATURE SHRUB PLANTINGS. NEW TREE PLANTINGS.

# TURF AREAS 1 - NEW LAWN AREAS, CULTIVATED SUBGRADE, IMPORTED ORGANIC TURF UNDERLAY 100mm MIN DEPTH, NEW VILLAGE GREEN KIKUYU'. TU1)

NOTE: 1. NOT FOR PRICING OR CONSTRUCTION. SUBJECT TO DETAILED DESIGN. 2. SUBJECT TO COUNCIL APPROVALS. 3. REFER TO DRAWING 2302-01 FOR PROJECT GENERAL NOTES.