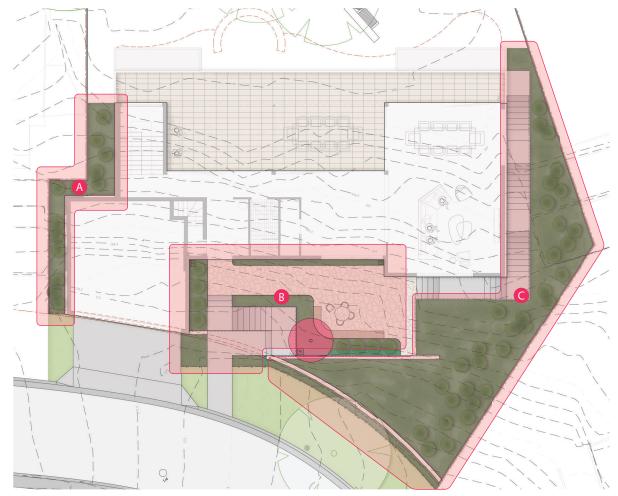

Planting DA Plan - Front Garden Scale: 1:100 @A1

# Area A

| Plant Code:               | Quantity: |
|---------------------------|-----------|
| Groundcovers:             |           |
| CIS ant                   | 7         |
| DIC rep                   | 15        |
| HAR vio                   | 6         |
| HIB sca                   | 7         |
| VIO hed                   | 15        |
| Grasses, Broadleaf + Ferr | 15:       |
| DIA cae LJ                | 12        |
| LIR mus JR                | 10        |
| LOM lon T                 | 12        |
| LOM hys                   | 10        |
| Broadleafed + Ferns:      |           |
| ALP nut                   | 4         |
| ALP zer                   | 3         |
| BLE gib                   | 5         |
| CRI ped                   | 3         |
| DOR exc                   | 3         |
| DOO asp                   | 5         |
| Shrubs + Screening:       |           |
| ACE smi                   | 3         |
| MET col T                 | 3         |
| SYZ aus R                 | 7         |
|                           |           |

AILA 1761 ABN 82 628 312 274 ACN 628 312 274

| Area | В |
|------|---|
|------|---|

| Area | С |
|------|---|
|------|---|

| Plant Code:             | Quantity: |
|-------------------------|-----------|
| Groundcovers:           |           |
| CAS gla CI              | 6         |
| CHR api                 | 9         |
| GRE lan MT              | 8         |
| ROS off P               | 6         |
| SEN man                 | 8         |
| VIO hed                 | 9         |
| Grasses, Broadleaf + Fe | erns:     |
| ANI AV                  | 5         |
| DIA cae LJ              | 15        |
| LIR mus JR              | 15        |
| Broadleafed + Ferns:    |           |
| ALP nut                 | 3         |
| ASP ela                 | 7         |
| CTE BM                  | 7         |
| LIG ren DV              | 7         |
| Shrubs + Screening:     |           |
| CRA ova BB              | 3         |
| HEL pet                 | 5         |
| MET col T               | 2         |
| RAP ind SM              | 5         |
| WES fru GB              | 5         |
| Trees:                  |           |
| LAG ind T               | 1         |