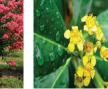

## Plant Schedule & Maintenance Requirements:

(to be read in conjunction with drawing 2302-04)

| Code             | Scientific name:                         | Common name:                        | Pot Size: | Mature height<br>& spread*: | Density:           | Quantity: | Maintenance requirements:                                                                                           |
|------------------|------------------------------------------|-------------------------------------|-----------|-----------------------------|--------------------|-----------|---------------------------------------------------------------------------------------------------------------------|
|                  | Groundcovers:                            |                                     |           |                             | ·                  | ·         | · · · · · · · · · · · · · · · · · · ·                                                                               |
| 5 gla Cl         | Casuarina glauca 'Cousin it'             | Cousin It                           | 140mm Pot | 0.5 x 0.5m                  | 3 /m²              | 6         | Seasonal maintenance to promote new growth. Allow to cascade down face of walls.                                    |
| HR api           | Chrysocephalum apiculatum                | Yellow Buttons                      | 140mm Pot | 0.1 x 0.3m                  | 6 / m²             | 54        | Seasonal maintenance to promote new growth. Maintain to garden extent if it begins encroaching on paths/lawn areas. |
| S ant            | Cissus antarctica                        | Kangaroo Vine                       | 140mm Pot | 0.1 x 0.3m                  | 6 / m²             | 22        | Allow to form a natural weed-cover within garden areas.                                                             |
| rep              | Dichondra repens                         | Kidney Weed                         | Tubestock | 0.1 x 0.3m                  | 8 / m <sup>2</sup> | 85        | Allow to form a natural weed-cover within garden areas.                                                             |
| lan MT           | Grevillea lanigera 'Mt Tamboritha'       | Spider Flower                       | 140mm Pot | 0.1 x 0.3m                  | 6 / m²             | 35        | Seasonal maintenance to promote new growth. Maintain to garden extent if it begins encroaching on paths/lawn areas. |
| R vio            | Hardenbergia violacea                    | False Sarsaparilla                  | 140mm Pot | 0.1 x 0.3m                  | 7 / m <sup>2</sup> | 33        | Maintain compact form.                                                                                              |
| 3 sca            | Hibbertia scandens                       | Golden Guinea Flower                | 140mm Pot | 0.5m x 1m                   | 4 / m²             | 34        | Seasonal maintenance to promote new growth. Maintain to garden extent if it begins encroaching on paths/lawn areas. |
| )S off P         | Rosmarinus officinalis 'Prostratus'      | Creeping Rosemary                   | 140mm Pot | 0.1 x 0.3m                  | 6 / m²             | 6         | Seasonal maintenance to promote new growth. Allow to cascade down face of walls.                                    |
| N man            | Senecio mandraliscae                     | Blue Chalk Fingers                  | 140mm Pot | 0.3 x 0.6m                  | 4 / m <sup>2</sup> | 8         | Maintain compact form.                                                                                              |
| hed              | Viola hederacea                          | Native Violet                       | Tubestock | 0.1 x 0.3m                  | 6 / m <sup>2</sup> | 94        | Allow to form a natural weed-cover within garden areas.                                                             |
|                  | Grasses:                                 |                                     |           |                             |                    |           |                                                                                                                     |
| AV               | Anigozanthos 'Amber Velvet'              | Kangaroo Paw (Orange-Red)           | 140mm Pot | 0.5 x 0.5m                  | 5 / m²             | 29        | Seasonal maintenance to remove dead flowers.                                                                        |
| cae LJ           | Dianella caerulea 'Little Jess'          | Blue Flax Lily                      | 140mm Pot | 0.4 x 0.4m                  | 5 / m <sup>2</sup> | 125       |                                                                                                                     |
| mus JR           | Liriope muscari 'Just Right'             | Liriope                             | 140mm pot | 0.4 x 0.4m                  | 5 / m²             | 25        |                                                                                                                     |
| /I lon T         | Lomandra longifolia 'Tanika'             | Lomandra Tanika                     | 140mm Pot | 0.5 x 0.5m                  | 4 / m <sup>2</sup> | 110       |                                                                                                                     |
| l hys            | Lomandra hystrix                         | Mat Rush                            | 140mm Pot | 0.6 x 0.6m                  | 5 / m²             | 45        |                                                                                                                     |
| A lab E          | Poa labillardieri 'Eskdale'              | Common Tussock Grass                | 140mm Pot | 0.6 x 0.6m                  | 4 / m²             | 80        | Seasonal maintenance to promote new growth.                                                                         |
|                  | Broadleafed + Ferns:                     | 1                                   | 1         | T                           | 1                  |           |                                                                                                                     |
| nut              | Alpinia nutans                           | Dwarf Cardamom                      | 200mm Pot | 1.0 x 1.5m                  | 2 / m <sup>2</sup> | 16        | Seasonal maintenance to remove dead leaves.                                                                         |
| zer              | Alpinia zerumbert                        | Shell Ginger                        | 200mm Pot | 2.0 x 1.0m                  | 2/m <sup>2</sup>   | 18        | Seasonal maintenance as required to remove dead foliage.                                                            |
| ela              | Aspidistra elatior                       | Cast Iron Plant                     | 200mm pot | 0.8 x 0.8m                  | 3 / m²             | 7         | Seasonal maintenance to remove dead leaves.                                                                         |
| gib              | Blechnum gibbum                          | Silver Lady Fern                    | 200mm pot | 0.6 x 0.6m                  | 3 / m²             | 35        | Seasonal maintenance to remove dead leaves.                                                                         |
| bed              | Crinum pedunculatum                      | Swamp Lilly                         | 200mm pot | 0.8 x 0.8m                  | 3 / m²             | 24        | Seasonal maintenance to remove dead flowers. Maintain compact form by removing lower leaves.                        |
| BM               | Ctenanthe burle-marxii                   | Never Never Plant                   | 200mm pot | 0.3 x 0.6m                  | 4 / m <sup>2</sup> | 7         | Seasonal maintenance as required to remove dead foliage.                                                            |
| COO              | Cyathea cooperi                          | Tree Fern                           | 45L       | 2.0 x 3.0m                  | 1 / m²             | 5         | Seasonal maintenance as required to remove dead foliage.                                                            |
| exc              | Doryanthes excelsa                       | Gymea Lilly                         | 200mm Pot | 1.5 x 1.0m                  | 1 / m²             | 19        | Seasonal maintenance to remove dead flowers. Maintain compact form by removing lower leaves.                        |
| O asp            | Doodia aspera                            | Prickly Rasp Fern                   | 140mm Pot | 0.6 x 0.6m                  | 4 / m <sup>2</sup> | 35        | Seasonal maintenance as required to remove dead foliage.                                                            |
| en DV            | Ligularia reniformis 'Designer<br>Verde' | Tractor Plant                       | 140mm Pot | 0.6 x 0.6m                  | 4 / m²             | 7         | Seasonal maintenance as required to remove dead foliage and flowers.                                                |
|                  | Shrubs + Screening:                      |                                     |           |                             |                    |           |                                                                                                                     |
| smi              | Acmena smithii var. minor                | Dwarf Lilly Pilly                   | 200mm Pot | 3-4 x 1-2m                  | 1 / m²             | 21        | Seasonal maintenance to maintain informal hedge to height of<br>boundary fence 1.8-2m height by 0.7m spread.        |
| N rob            | Banksia robur                            | Swamp Banksia                       | 200mm Pot | 2.0 x 2.0m                  | 2 / m <sup>2</sup> | 16        | Seasonal maintenance to maintain compact form, 1m height by 0.8m spread.                                            |
| A ova BB         | Crassula ovata 'Blue Bird'               | Blue Jade                           | 200mm Pot | 0.2 x 0.6m                  | 4 / m <sup>2</sup> | 3         | Maintain compact form.                                                                                              |
| . pet            | Helichrysum petiolare                    | Licorice Plant                      | 200mm pot | 0.7 x 0.7m                  | 4 / m²             | 29        | Seasonal maintenance to maintain compact form, 0.4m height by 0.6m spread.                                          |
| T col T          | Metrosideros collina 'Tahiti'            | Dwarf New Zealand<br>Christmas Bush | 200mm pot | 1.0 x 1.5m                  | 2 / m²             | 19        | Seasonal maintenance to maintain compact form, 1m height by 0.8m spread.                                            |
| P ind SM         | Raphiolepis indica 'Snow Maiden'         | Indian Hawthorn White               | 200mm pot | 0.8 x 1.0m                  | 4 / m²             | 17        | Seasonal maintenance to maintain compact form, 0.8m height by 0.8m spread.                                          |
| Z aus C          | Syzygium australe 'Cascade'              | Lilly Pilly                         | 25L       | 2.0 x 1.0m                  | 1 / m²             | 13        | Seasonal maintenance to maintain informal hedge to 1.5-1.7m height by 0.7m spread.                                  |
| aus R            | Syzygium australe 'Resilience'           | Lilly Pilly                         | 25L       | 2.0 x 1.5m                  | 1 / m²             | 25        | Seasonal maintenance to maintain informal hedge to height of boundary fence 1.8-2m height by 0.7m spread.           |
| ES fru GB        | Westringia fruticosa 'Grey Box'          | Compact Coastal Rosemary            | 140mm Pot | 0.5 x 0.5m                  | 4 / m²             | 21        | Seasonal maintenance to maintain compact form, 0.4m height by 0.4m spread.                                          |
|                  | Trees:                                   | 1                                   | 1         | T                           | 1                  |           |                                                                                                                     |
| eum              | Elaeocarpus eumundii                     | Quandong                            | 75L       | 8-10 x 3-4m                 | -                  | 1         | Maintain compact with clear trunk 1.5m height.                                                                      |
| G . I T          | Lagerstroemia indica 'Tuscarora'         | Crepe Myrtle                        | 75L       | 5 x 4                       | -                  | 1         | Maintain compact with clear trunk 1.5m height.                                                                      |
| G ind T<br>lau L | Tristaniopsis laurina 'Luscious'         | Water Gum                           | 75L       | 10-12 x 5m                  |                    | 2         | Maintain compact with clear trunk 1.5m height.                                                                      |

CAS GLA CI: Casuarina glauca Cousin it' CHR api: C. apiculatum Yellow Buttons CIS ant: Cissus antarctica Kangaroo Vine

ALP nut: Alpinia nutans Dwarf Cardamom

ALP zer: Alpinia zerumbet

TE BM: Ctenanthe burle-CYA coo: Cyathea cooperi Tree Fern narxii | Never Never Plant

DOR exc: Doryanthes excelsa Gymea Lilly

DOO asp: Doodia aspera Prickly Rasp Fern

RA ova BB: Crassula ovata Blue Bird' | Blue Jade

RAP ind: R.indica 'Snow

ELA eum: Elaeocarpus LAG iund T: Lagerstroemia umundii | Quandong indica 'Tuscarora'

Reviewed by: Project: 45A Orana Avenue DW DW

Hornsby NSW 2077 <sup>Client:</sup> Tanya and Adam Perring

HEL pet: Helichrysum petiolare MET col T: M. collina 'Tahiti' Liquorice Plant Dwarf NZ Christmas Bush

GRE LAN MT: Grevillea lanigera 'Mt Tamboritha'

HAR vio: Hardenbergia violacea | False Sarsaparilla

HIB sca:Hibbertia scand Golden Guinea Flower

ANI AV: Anigozanthos 'Amber Velvet' | Kangaroo Paw

DIA cae LJ: Dianella caerulea 'Little Jess' | Blue Flax Lily

LIR mus JR: Liriope muscari 'Just Right'

LOM lon T: Lomandra longifolia 'Tanika'

ASP ela: Aspidistra elatior Cast Iron Plant

BLE gib: Blechnum gibbum Silver Lady Fern

CRI ped: C. pedunculatum Crinum Lily

SYZ aus C: Syzygium australe 'Cascade' | Lilly Pilly

SYZ aus R: Syzygium australe 'Resilience'

BAN rob: Banksia robu Swamp Banksia

WES fru GB: W.fruticosa Compact Coastal Rosemary