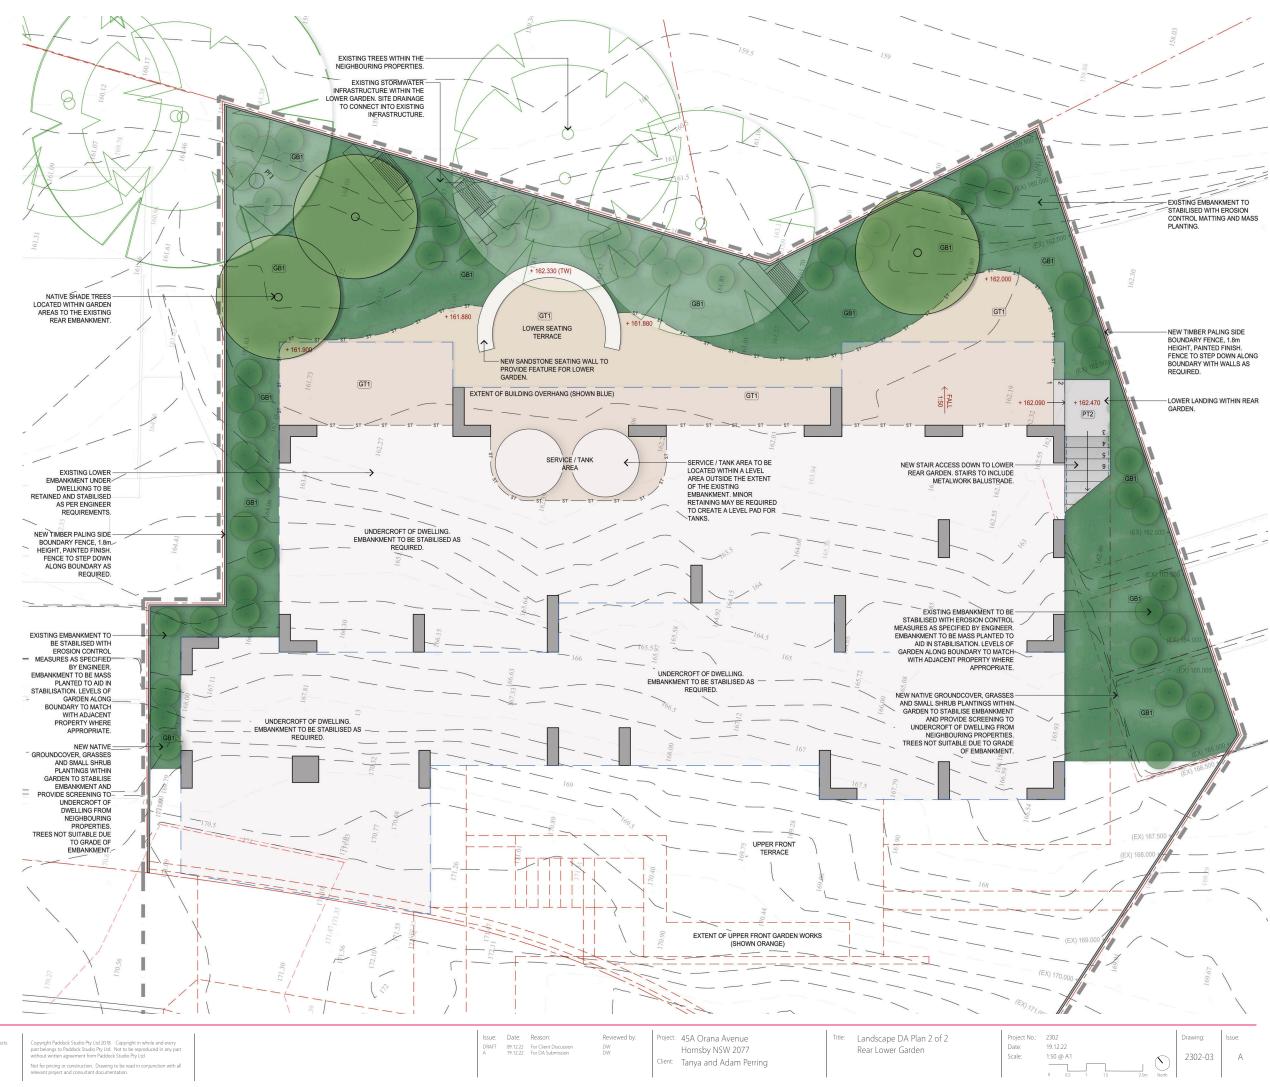

# LEGEND:

PROPERTY BOUNDARY - REFER TO SURVEY. PROPOSED DEMOLITION WORKS - REFER TO SURVEY. 142.38 EXISTING FINISHED SURFACE LEVELS - REFER TO SURVEY. + 142.350 PROPOSED FINISHED SURFACE LEVELS FOR LANDSCAPE WORKS. FG NEW FIELD GULLY PIT CONNECTED TO SITE STORMWATER. NEW GALVANISED STEEL GARDEN EDGING. — st — FENCE TYPE 1 - NEW TIMBER PALING BOUNDARY FENCE, 1.8m HEIGHT, PAINTED FINISH. FENCE TYPE 2 - NEW METALWORK BALUSTRADE, 1.1m HEIGHT. PAVEMENT TYPE 1 - STONE UNIT PAVING INSTALLED ON MORTAR BEDDING AND REINFORCED CONCRETE BASE SLAB. (PT1) PT2 PAVEMENT TYPE 2 - STONE UNIT PAVING INSTALLED ON MORTAR BEDDING AND REINFORCED CONCRETE BASE SLAB. PAVEMENT TYPE 3 - REINFORCED CONCRETE TO COUNCIL STANDARD DETAILS AND REQUIREMENTS. PT3 WALL TYPE 1 - REINFORCED CONCRETE WALL WITH RENDERED AND PAINTED FINISH, TO STRUCTURAL ENGINEER DESIGN AND DOCUMENTATION. WT1 SCOMMENTATION. GARDEN AREAS 1 - NEW GARDENS, CULTIVATED SUBGRADE, EROSION CONTROL MATTING (TO EMBANKMENTS), IMPORTED ORGANIC GARDEN SOIL MIX 300mm MIN DEPTH, IMPORTED ORGANIC MULCH 75mm DEPTH, MSS PI ANTIVIC GB1 ASS PLANTING. NEW FEATURE SHRUB PLANTINGS. NEW TREE PLANTINGS.

EXTENT OF LANDSCAPE WORKS.

# TURF AREAS 1 - NEW LAWN AREAS, CULTIVATED SUBGRADE, IMPORTED ORGANIC TURF UNDERLAY 100mm MIN DEPTH, NEW VILLAGE GREEN KIKUYU'. TU1)

NOTE: 1. NOT FOR PRICING OR CONSTRUCTION. SUBJECT TO DETAILED DESIGN. 2. SUBJECT TO COUNCIL APPROVALS. 3. REFER TO DRAWING 2302-01 FOR PROJECT GENERAL NOTES.

# Planting DA Plan - Rear Garden Scale: 1:100 @A1