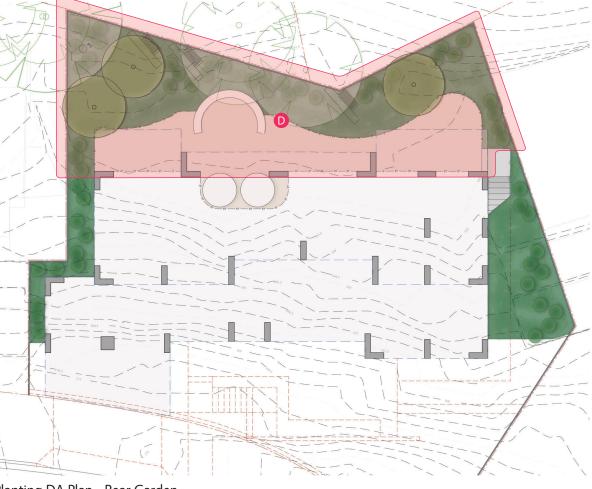

# Planting DA Plan - Rear Garden Scale: 1:100 @A1

## Area D

| ,                        |           |  |  |  |
|--------------------------|-----------|--|--|--|
| Plant Code:              | Quantity: |  |  |  |
| Groundcovers:            |           |  |  |  |
| CHR api                  | 15        |  |  |  |
| DIC rep                  | 35        |  |  |  |
| GRE lan MT               | 15        |  |  |  |
| HAR vio                  | 12        |  |  |  |
| HIB sca                  | 15        |  |  |  |
| VIO hed                  | 35        |  |  |  |
| Grasses, Broadleaf + Fer | ns:       |  |  |  |
| ANI AV                   | 9         |  |  |  |
| DIA cae LJ               | 44        |  |  |  |
| LOM Ion T                | 44        |  |  |  |
| POA lab E                | 38        |  |  |  |
| Broadleafed + Ferns:     |           |  |  |  |
| ALP nut                  | 9         |  |  |  |
| ALP zer                  | 9         |  |  |  |
| BLE gib                  | 15        |  |  |  |
| CRI ped                  | 12        |  |  |  |
| CYA coo                  | 5         |  |  |  |
| DOR exc                  | 9         |  |  |  |
| DOO asp                  | 15        |  |  |  |
| Shrubs + Screening:      | ·         |  |  |  |
| ACE smi                  | 6         |  |  |  |
| BAN rob                  | 7         |  |  |  |
| HEL pet                  | 12        |  |  |  |
| MET col T                | 7         |  |  |  |
| RAP ind SM               | 12        |  |  |  |
| SYZ aus C                | 6         |  |  |  |
| SYZ aus R                | 6         |  |  |  |
| WES fru GB               | 7         |  |  |  |
| Trees:                   |           |  |  |  |
| ELA eum                  | 1         |  |  |  |
| TRI lau L                | 1         |  |  |  |
|                          |           |  |  |  |