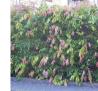

SYZ aus R: Syzygium australe 'Resilience'

BAN rob: Banksia robu Swamp Banksia

WES fru GB: W.fruticosa Compact Coastal Rosemary