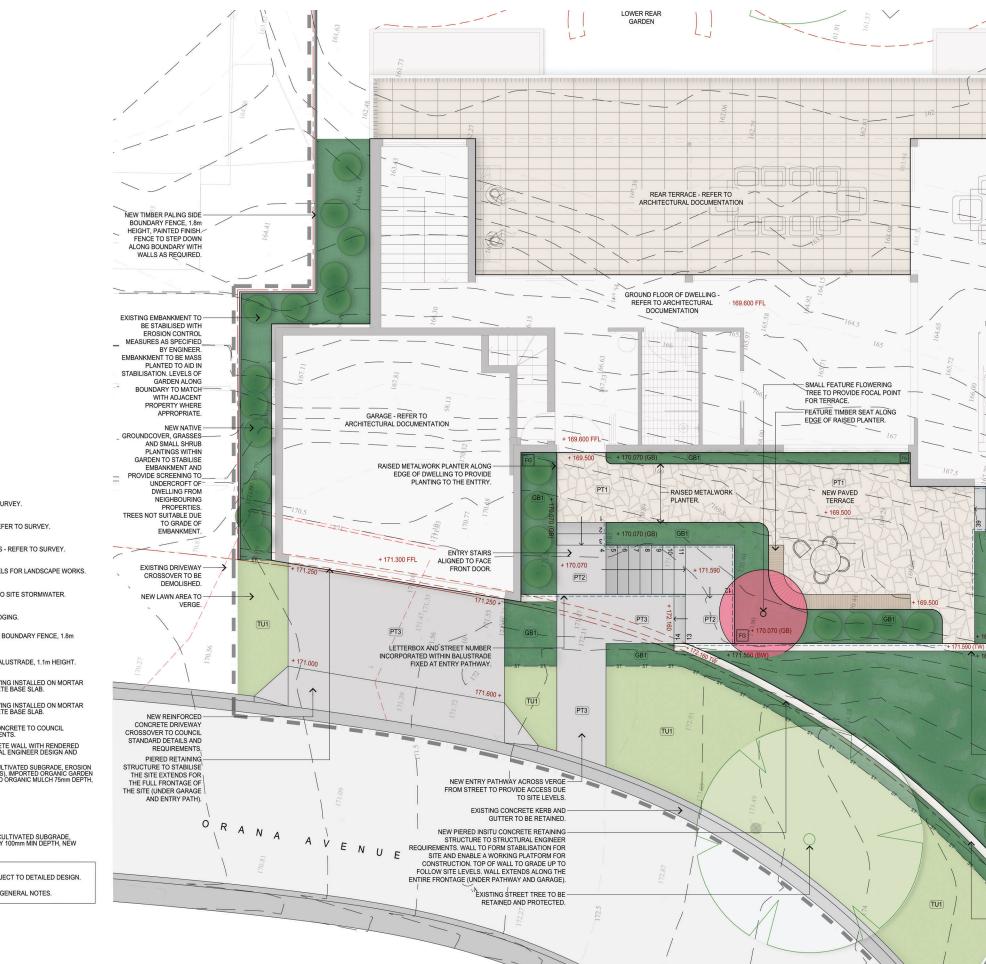

# LEGEND:

PROPERTY BOUNDARY - REFER TO SURVEY. PROPOSED DEMOLITION WORKS - REFER TO SURVEY. 142.38 EXISTING FINISHED SURFACE LEVELS - REFER TO SURVEY. + 142.350 PROPOSED FINISHED SURFACE LEVELS FOR LANDSCAPE WORKS. FG NEW FIELD GULLY PIT CONNECTED TO SITE STORMWATER. NEW GALVANISED STEEL GARDEN EDGING. — st — FENCE TYPE 1 - NEW TIMBER PALING BOUNDARY FENCE, 1.8m HEIGHT, PAINTED FINISH. FENCE TYPE 2 - NEW METALWORK BALUSTRADE, 1.1m HEIGHT. PAVEMENT TYPE 1 - STONE UNIT PAVING INSTALLED ON MORTAR BEDDING AND REINFORCED CONCRETE BASE SLAB. (PT1) PT2 PAVEMENT TYPE 2 - STONE UNIT PAVING INSTALLED ON MORTAR BEDDING AND REINFORCED CONCRETE BASE SLAB. PAVEMENT TYPE 3 - REINFORCED CONCRETE TO COUNCIL STANDARD DETAILS AND REQUIREMENTS. PT3 WALL TYPE 1 - REINFORCED CONCRETE WALL WITH RENDERED AND PAINTED FINISH, TO STRUCTURAL ENGINEER DESIGN AND DOCUMENTATION. WT1 SCOMMENTATION. GARDEN AREAS 1 - NEW GARDENS, CULTIVATED SUBGRADE, EROSION CONTROL MATTING (TO EMBANKMENTS), IMPORTED ORGANIC GARDEN SOIL MIX 300mm MIN DEPTH, IMPORTED ORGANIC MULCH 75mm DEPTH, MSS PI ANTIVIC GB1 ASS PLANTING. NEW FEATURE SHRUB PLANTINGS. NEW TREE PLANTINGS.

# TURF AREAS 1 - NEW LAWN AREAS, CULTIVATED SUBGRADE, IMPORTED ORGANIC TURF UNDERLAY 100mm MIN DEPTH, NEW VILLAGE GREEN KIKUYU'. TU1)

NOTE: 1. NOT FOR PRICING OR CONSTRUCTION. SUBJECT TO DETAILED DESIGN. 2. SUBJECT TO COUNCIL APPROVALS. 3. REFER TO DRAWING 2302-01 FOR PROJECT GENERAL NOTES.