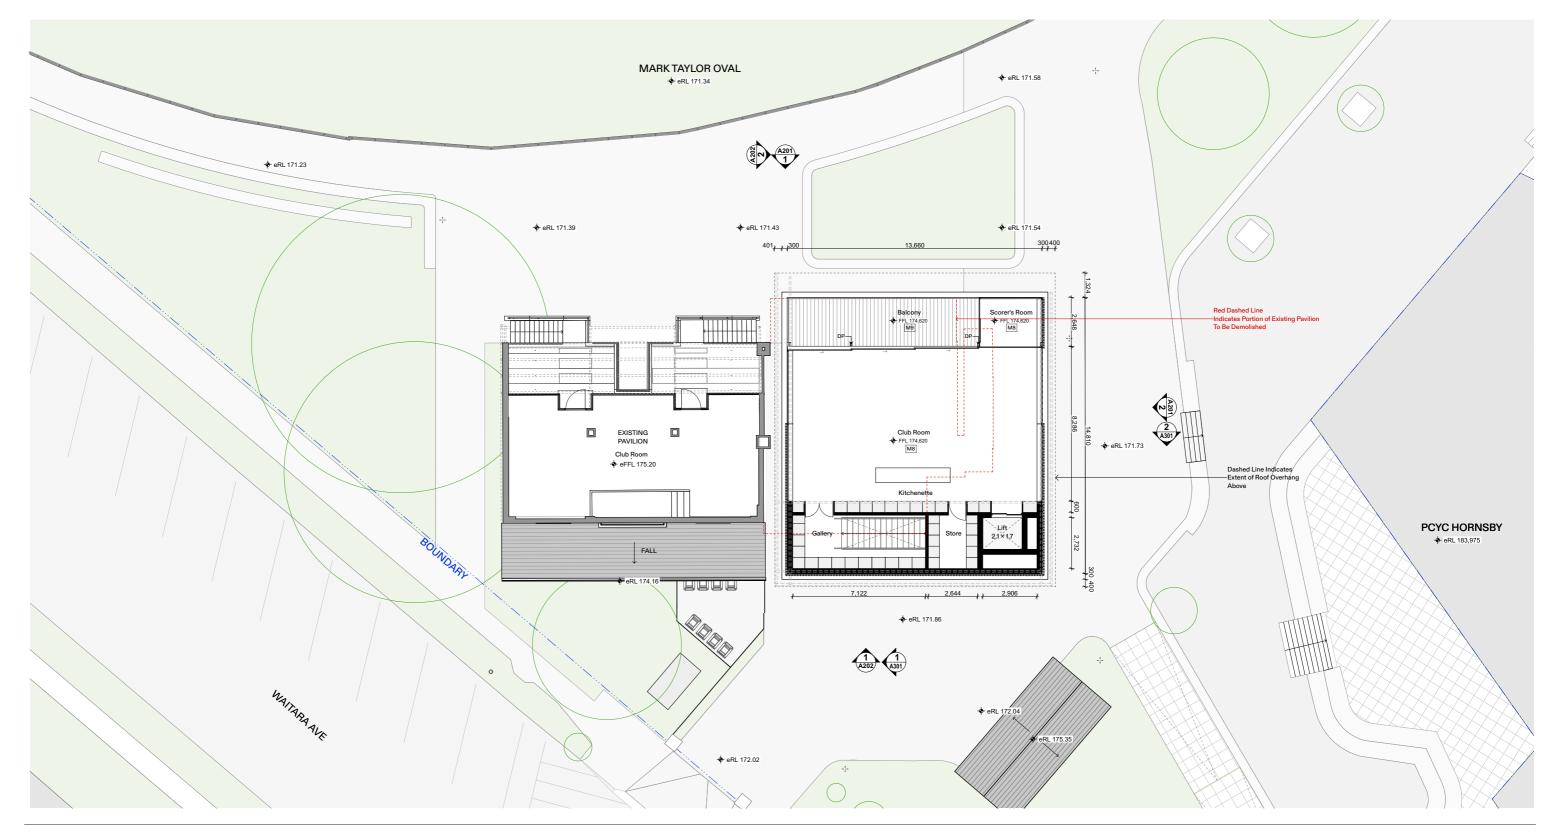

# ARCHER OFFICE

## NORTHERN DISTRICT CRICKET CLUB

## MARK TAYLOR OVAL PAVILION SCHEMATIC DESIGN



31.10.23

PREPARED BY ARCHER OFFICE NOMINATED ARCHITECT: TOMEK ARCHER #9495 CONTACT: 02 9191 7326 STUDIO@ARCHEROFFICE.COM

#### PLANS SITE PLAN



ARCHER OFFICE

PROJECT MTO PAVILION

### PLANS **GROUND FLOOR PLAN**



PROJECT MTO PAVILION

### PLANS FIRST FLOOR PLAN



PROJECT MTO PAVILION



#### SECTION SECTIONAL PERSPECTIVE



PROJECT MTO PAVILION



PROJECT MTO PAVILION











PROJECT MTO PAVILION







PREPARED BY ARCHER OFFICE NOMINATED ARCHITECT: TOMEK ARCHER #9495 CONTACT: 02 9191 7326 STUDIO@ARCHEROFFICE.COM