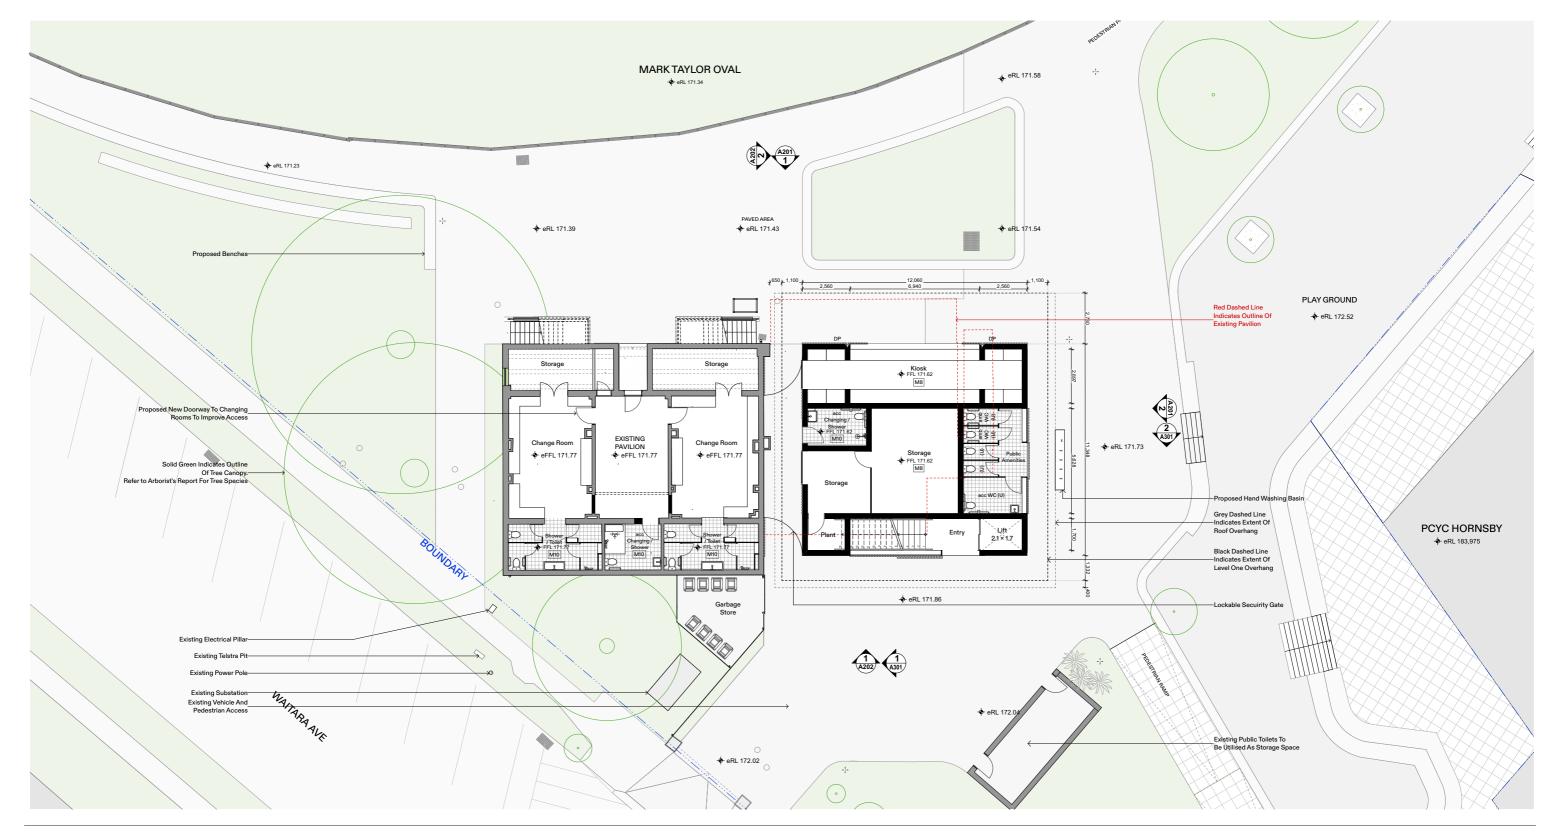

# ARCHER OFFICE

## NORTHERN DISTRICT CRICKET CLUB

## MARK TAYLOR OVAL PAVILION SCHEMATIC DESIGN



31.10.23

PREPARED BY ARCHER OFFICE NOMINATED ARCHITECT: TOMEK ARCHER #9495 CONTACT: 02 9191 7326 STUDIO@ARCHEROFFICE.COM

#### PLANS SITE PLAN



ARCHER OFFICE

PROJECT MTO PAVILION

### PLANS **GROUND FLOOR PLAN**



PROJECT MTO PAVILION

### PLANS FIRST FLOOR PLAN



PROJECT MTO PAVILION



#### SECTION SECTIONAL PERSPECTIVE



PROJECT MTO PAVILION



PROJECT MTO PAVILION











PROJECT MTO PAVILION







PREPARED BY ARCHER OFFICE NOMINATED ARCHITECT: TOMEK ARCHER #9495 CONTACT: 02 9191 7326 STUDIO@ARCHEROFFICE.COM