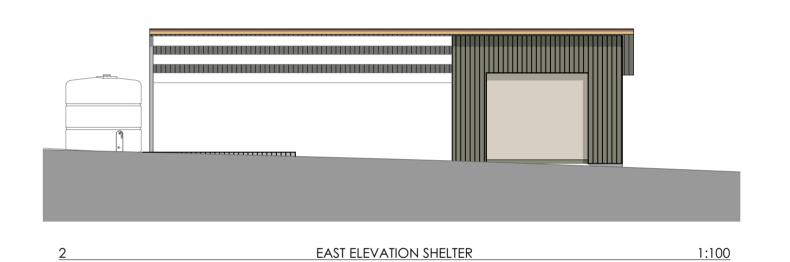

RFS TRAINING FACILITY 1049 Pacific Hwy Cowan, NSW 2081 NSW Rural Fire Service

STORAGE SHED\_SHELTER PLAN Drawn 1:100@A2

Scale Drawing No.

Notes

1 ALL WORK TO COMFORM TO THE BCA AND TO RELEVANT AUSTRALIAN STANDARDS

2 ALL DIMENSIONS TO BE CHECKED ON SITE PRIOR TO ORDERING, MANUFACTURE OR INSTALLATION OF ITEMS

3 REFER TO SERVICES DOCUMENTATION FOR ELECTRICAL MECHANICAL AND HYDRAULIC SERVICES

3 REFER TO STRUCTURAL ENGINEERS DOCUMENTATION FOR STRUCTURAL ITEMS