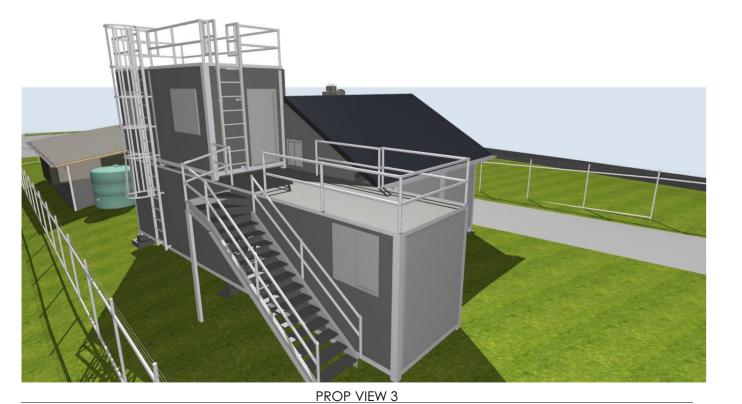

**ELEVATIONS 2** Drawn 1:100@A2 Scale RFS03- E22 Drawing No.

AERIAL VIEW FROM NORTH

VIEW FROM PACIFIC HWY WEST SIDE NORTHBOUND

VIEW FROM PACIFIC HWY EAST SIDE

VIEW FROM PACIFIC HWY WEST SIDE SOUTHBOUND

- Notes