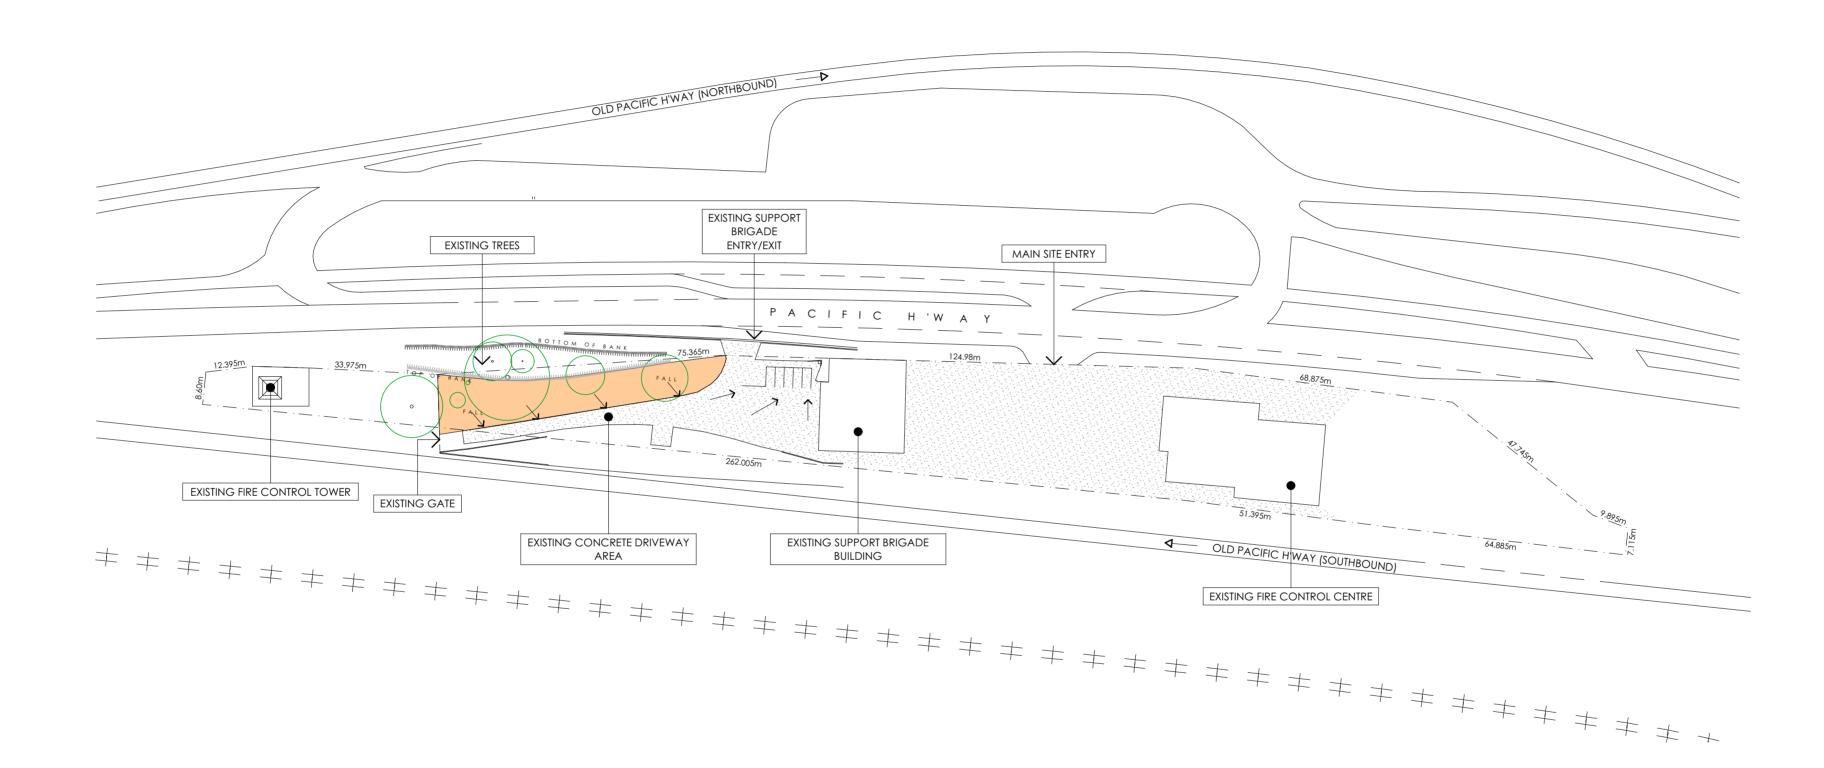

MAITLAND BUTLER ARCHITECTS

RFS TRAINING FACILITY 1049 Pacific Hwy Cowan, NSW 2081 NSW Rural Fire Service

**EXISTING SITE PLAN** Drawn Scale Drawing No.

1:1000@A2

Notes

1 ALL WORK TO COMFORM TO THE BCA AND TO RELEVANT AUSTRALIAN STANDARDS
2 ALL DIMENSIONS TO BE CHECKED ON SITE PRIOR TO ORDERING, MANUFACTURE OF INSTALLATION OF ITEMS
3 REFER TO SERVICES DOCUMENTATION FOR ELECTRICAL MECHANICAL AND HYDRAULIC SERVICES
3 REFER TO STRUCTURAL ENGINEERS DOCUMENTATION FOR STRUCTURAL ITEMS