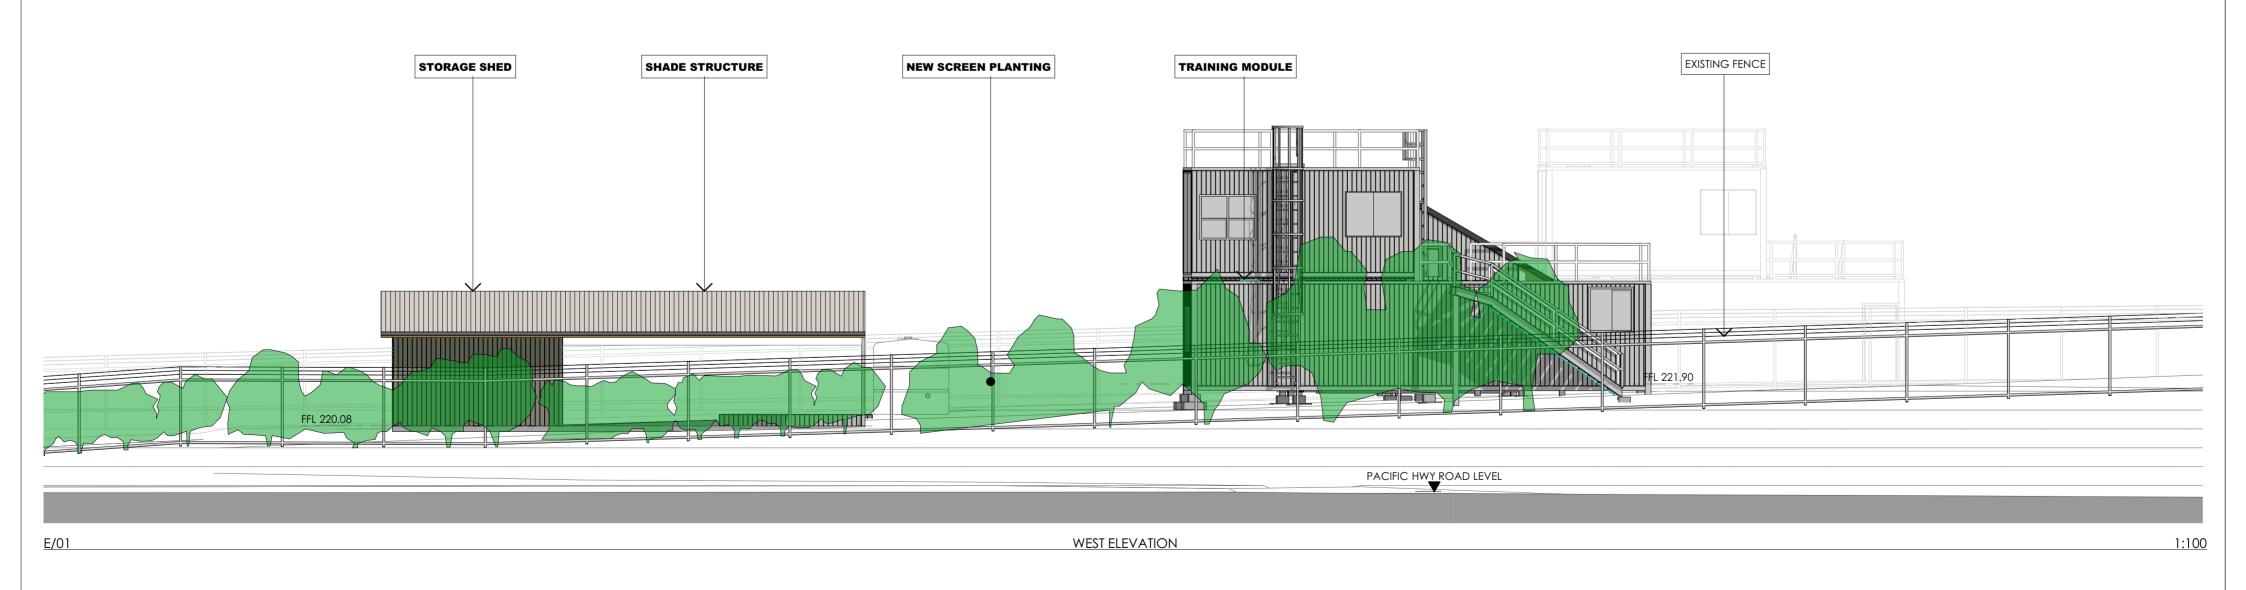

NSW Rural Fire Service

1049 Pacific Hwy Cowan, NSW 2081

Member Australian Institute of Architects **ELEVATIONS 1** 

1:100@A2

RFS03- E21

Drawn

Scale

Drawing No.

Notes

1 ALL WORK TO COMFORM TO THE BCA AND TO RELEVANT AUSTRALIAN STANDARDS

2 ALL DIMENSIONS TO BE CHECKED ON SITE PRIOR TO ORDERING, MANUFACTURE OF INSTALLATION OF ITEMS

3 REFER TO SERVICES DOCUMENTATION FOR ELECTRICAL MECHANICAL AND HYDRAULIC SERVICES

3 REFER TO STRUCTURAL ENGINEERS DOCUMENTATION FOR STRUCTURAL ITEMS

FINISHES SCHEDULE
EXTERNAL WALLS
CONTAINER WALLS
FLOORS
ROOFS
POSTS & BEAMS
DOORS

COLORBOND "BLUEGUM"
COLORBOND "BLUEGUM"
SELECTED FINISH AS ON PLAN
COLORBOND "SHALE GREY"
COLORBOND "MONUMENT"
COLORBOND "MONUMENT"