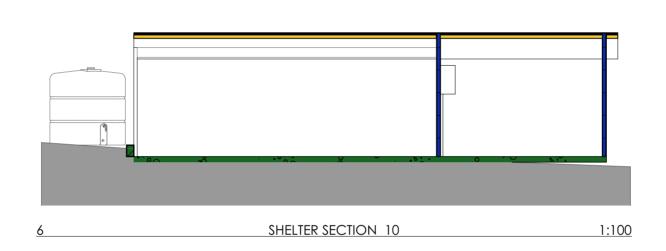

RFS TRAINING FACILITY 1049 Pacific Hwy Cowan, NSW 2081 NSW Rural Fire Service

STORAGE SHED\_SHELTER PLAN Drawn 1:100@A2

Scale Drawing No.

Notes

1 ALL WORK TO COMFORM TO THE BCA AND TO RELEVANT AUSTRALIAN STANDARDS

2 ALL DIMENSIONS TO BE CHECKED ON SITE PRIOR TO ORDERING, MANUFACTURE OR INSTALLATION OF ITEMS

3 REFER TO SERVICES DOCUMENTATION FOR ELECTRICAL MECHANICAL AND HYDRAULIC SERVICES

3 REFER TO STRUCTURAL ENGINEERS DOCUMENTATION FOR STRUCTURAL ITEMS