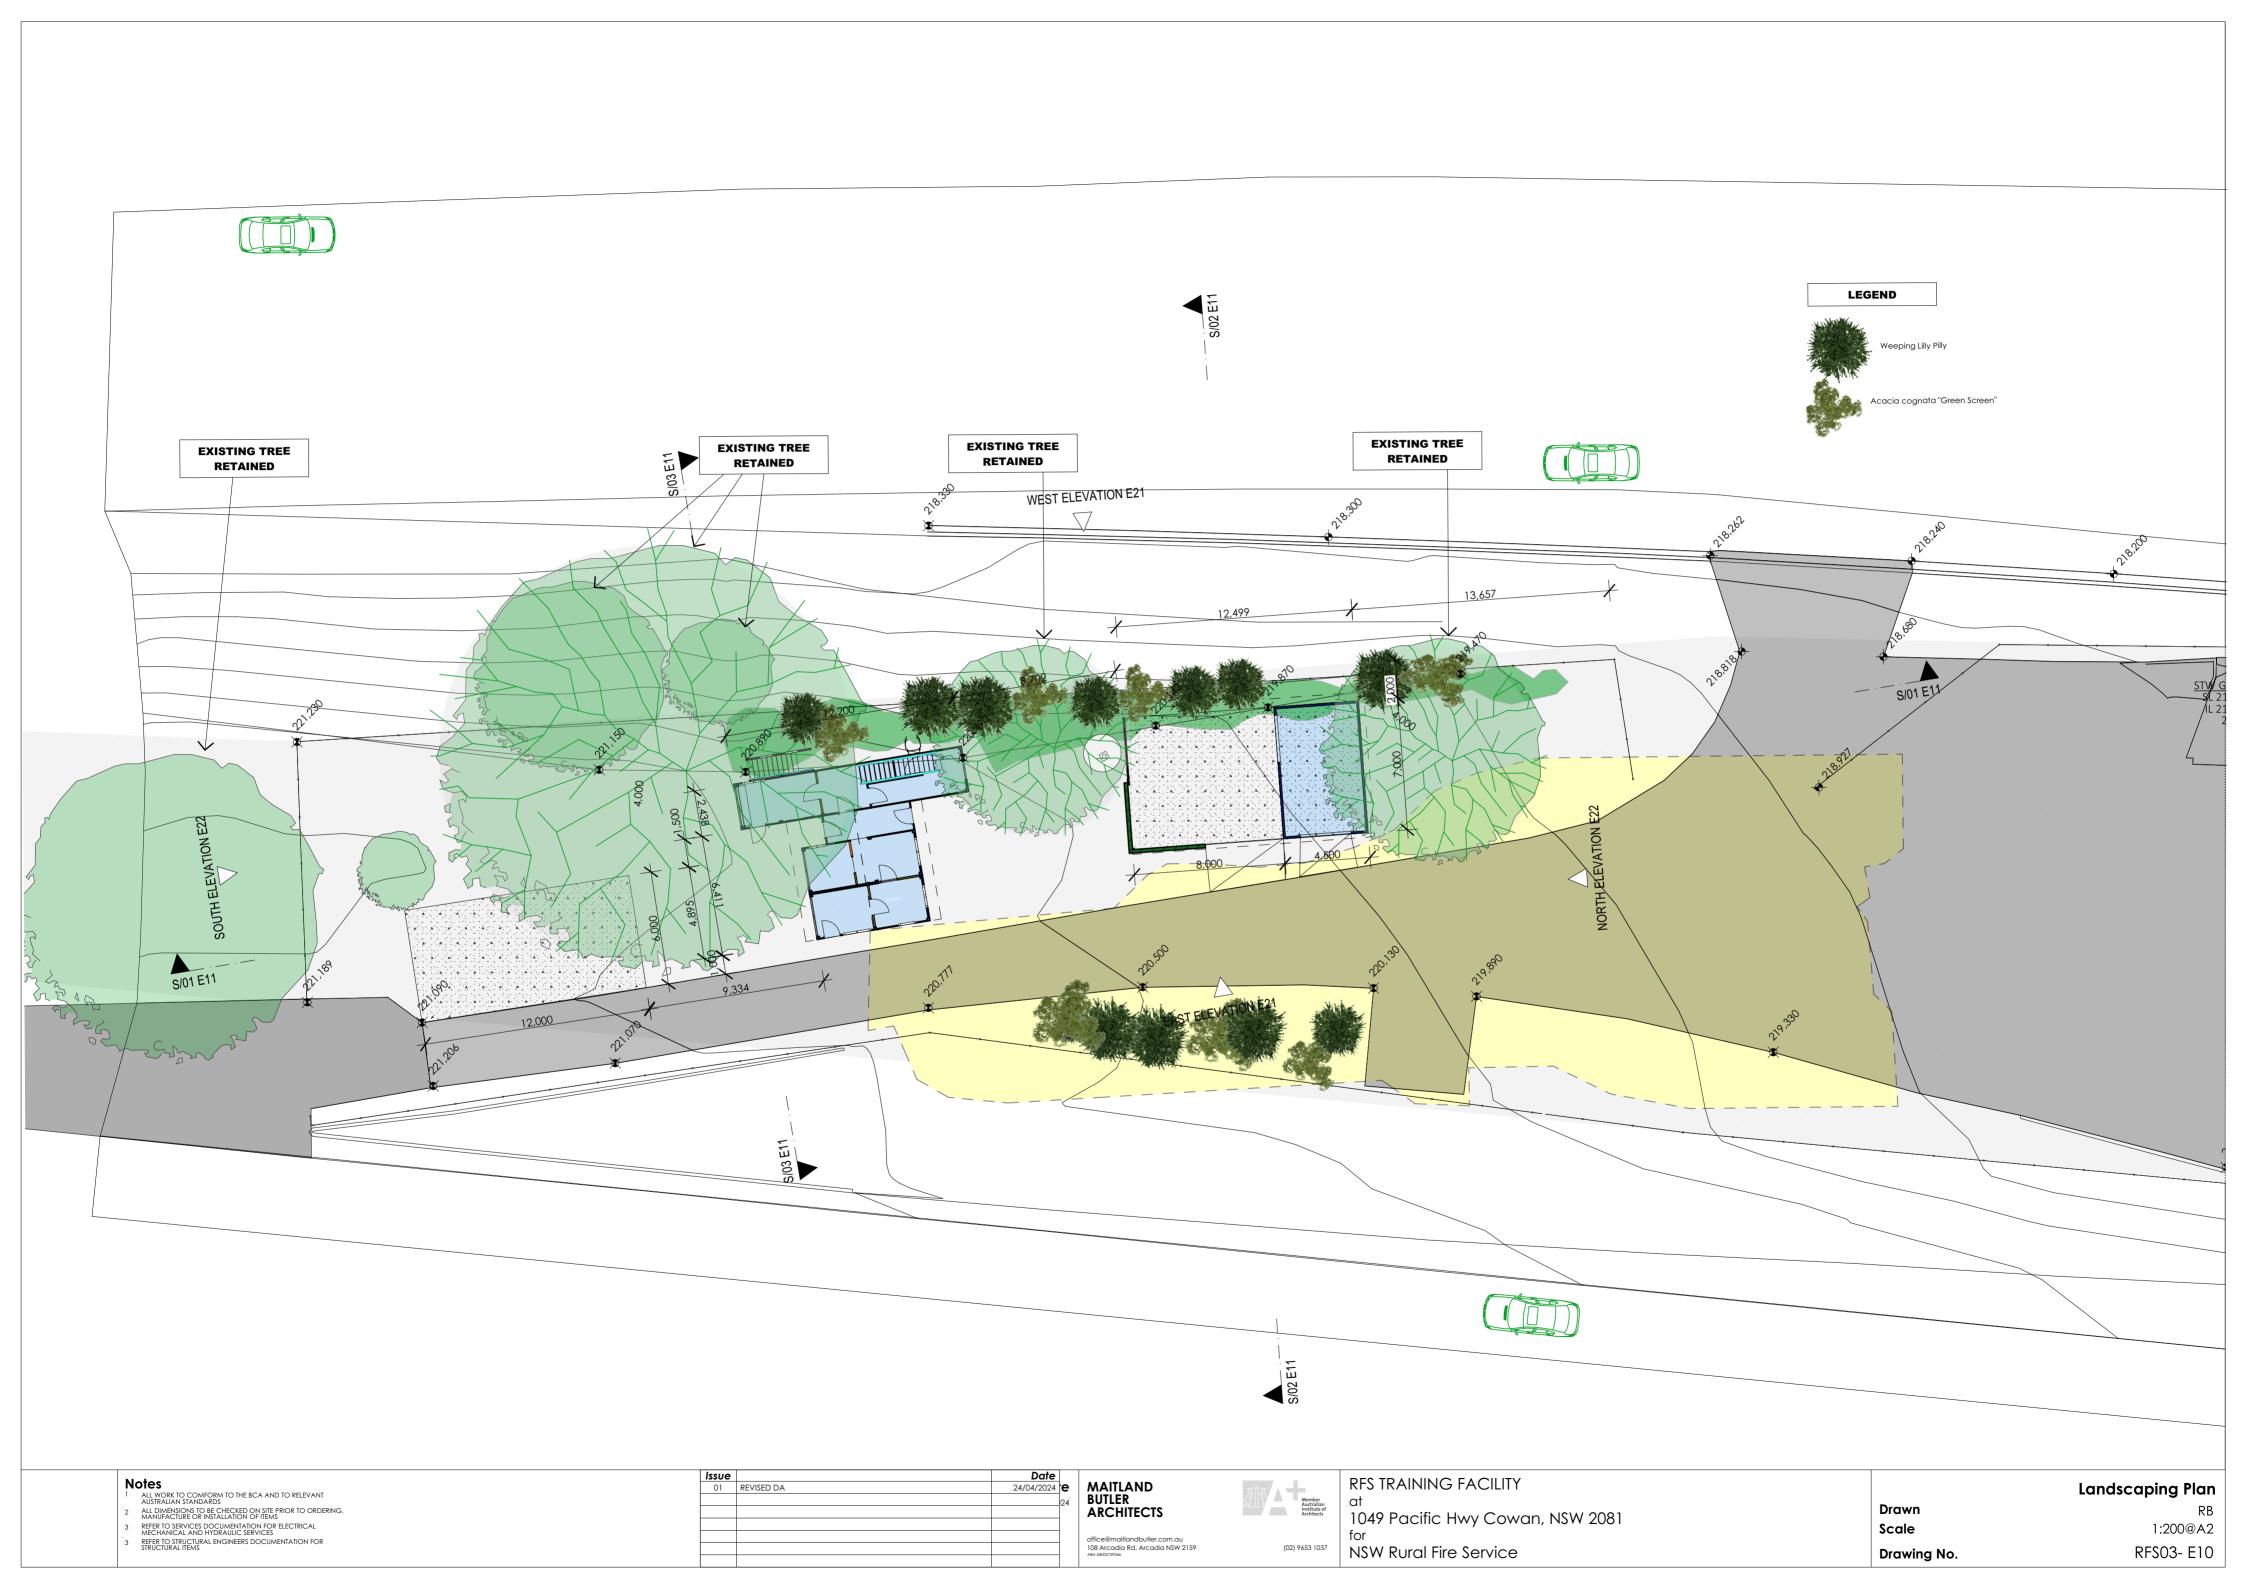

TRAINING FACILITY SITE—

Notes

1 ALL WORK TO COMFORM TO THE BCA AND TO RELEVANT AUSTRALIAN STANDARDS

AUSTRALIAN STANDARDS
ALL DIMENSIONS TO BE CHECKED ON SITE PRIOR TO ORDERING,
MANUFACTURE OR INSTALLATION OF ITEMS

REFER TO SERVICES DOCUMENTATION FOR ELECTRICAL MECHANICAL AND HYDRAULIC SERVICES REFER TO STRUCTURAL ENGINEERS DOCUMENTATION FOR STRUCTURAL ITEMS

| issue |            | Date       |    | 1 |
|-------|------------|------------|----|---|
| 01    | REVISED DA | 24/04/2024 | е  | 1 |
|       |            |            | 24 |   |
|       |            |            |    | 1 |
|       |            |            |    |   |
|       |            |            |    | , |
|       |            |            |    |   |
|       |            |            | ]  | ľ |

MAITLAND BUTLER ARCHITECTS

RFS TRAINING FACILITY 1049 Pacific Hwy Cowan, NSW 2081 NSW Rural Fire Service

**EXISTING SITE PLAN** Drawn Scale Drawing No.

1:1000@A2

Notes

1 ALL WORK TO COMFORM TO THE BCA AND TO RELEVANT AUSTRALIAN STANDARDS
2 ALL DIMENSIONS TO BE CHECKED ON SITE PRIOR TO ORDERING, MANUFACTURE OF INSTALLATION OF ITEMS
3 REFER TO SERVICES DOCUMENTATION FOR ELECTRICAL MECHANICAL AND HYDRAULIC SERVICES
3 REFER TO STRUCTURAL ENGINEERS DOCUMENTATION FOR STRUCTURAL ITEMS