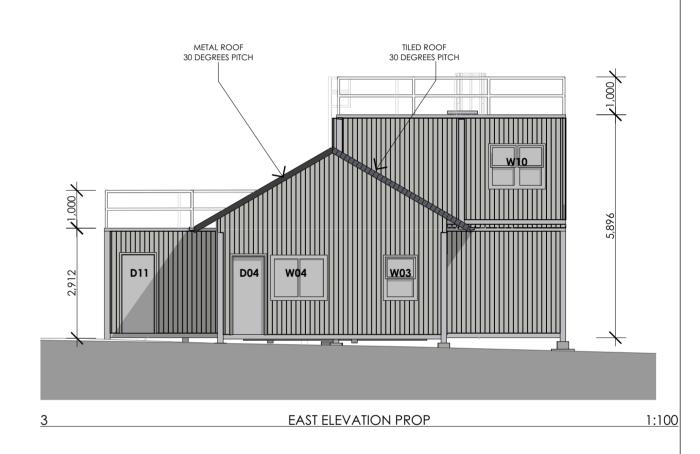

NSW Rural Fire Service

1049 Pacific Hwy Cowan, NSW 2081

Member Australian Institute of Architects **ELEVATIONS 1** 

1:100@A2

RFS03- E21

Drawn

Scale

Drawing No.

Notes

1 ALL WORK TO COMFORM TO THE BCA AND TO RELEVANT AUSTRALIAN STANDARDS

2 ALL DIMENSIONS TO BE CHECKED ON SITE PRIOR TO ORDERING, MANUFACTURE OF INSTALLATION OF ITEMS

3 REFER TO SERVICES DOCUMENTATION FOR ELECTRICAL MECHANICAL AND HYDRAULIC SERVICES

3 REFER TO STRUCTURAL ENGINEERS DOCUMENTATION FOR STRUCTURAL ITEMS

FINISHES SCHEDULE
EXTERNAL WALLS
CONTAINER WALLS
FLOORS
ROOFS
POSTS & BEAMS
DOORS

COLORBOND "BLUEGUM"
COLORBOND "BLUEGUM"
SELECTED FINISH AS ON PLAN
COLORBOND "SHALE GREY"
COLORBOND "MONUMENT"
COLORBOND "MONUMENT"

**ELEVATIONS 2** Drawn 1:100@A2 Scale RFS03- E22 Drawing No.

AERIAL VIEW FROM NORTH

VIEW FROM PACIFIC HWY WEST SIDE NORTHBOUND

VIEW FROM PACIFIC HWY EAST SIDE

VIEW FROM PACIFIC HWY WEST SIDE SOUTHBOUND

- Notes