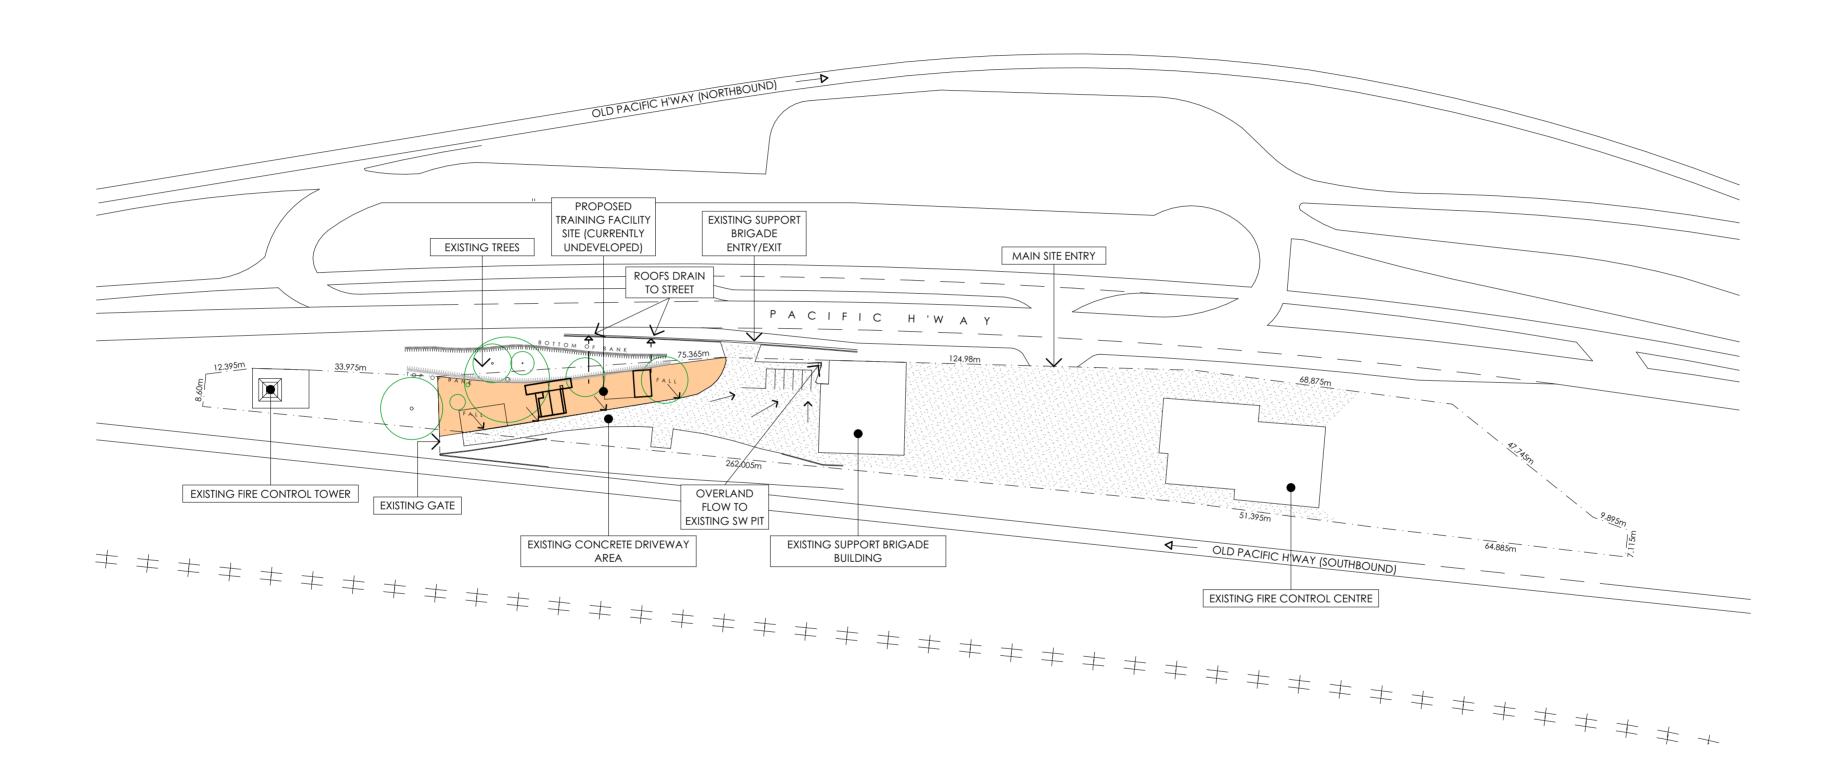

MAITLAND BUTLER ARCHITECTS

RFS TRAINING FACILITY 1049 Pacific Hwy Cowan, NSW 2081 NSW Rural Fire Service

**EXISTING SITE PLAN** Drawn Scale Drawing No.

1:1000@A2

Notes

1 ALL WORK TO COMFORM TO THE BCA AND TO RELEVANT AUSTRALIAN STANDARDS
2 ALL DIMENSIONS TO BE CHECKED ON SITE PRIOR TO ORDERING, MANUFACTURE OF INSTALLATION OF ITEMS
3 REFER TO SERVICES DOCUMENTATION FOR ELECTRICAL MECHANICAL AND HYDRAULIC SERVICES
3 REFER TO STRUCTURAL ENGINEERS DOCUMENTATION FOR STRUCTURAL ITEMS