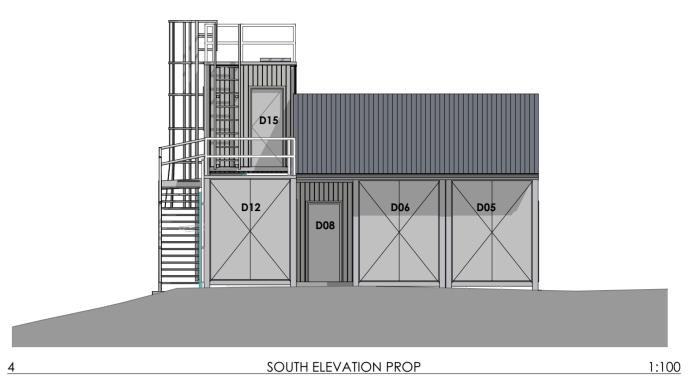

**ELEVATIONS 2** Drawn 1:100@A2 Scale RFS03- E22 Drawing No.

AERIAL VIEW FROM NORTH

VIEW FROM PACIFIC HWY WEST SIDE NORTHBOUND

VIEW FROM PACIFIC HWY EAST SIDE

VIEW FROM PACIFIC HWY WEST SIDE SOUTHBOUND

- Notes