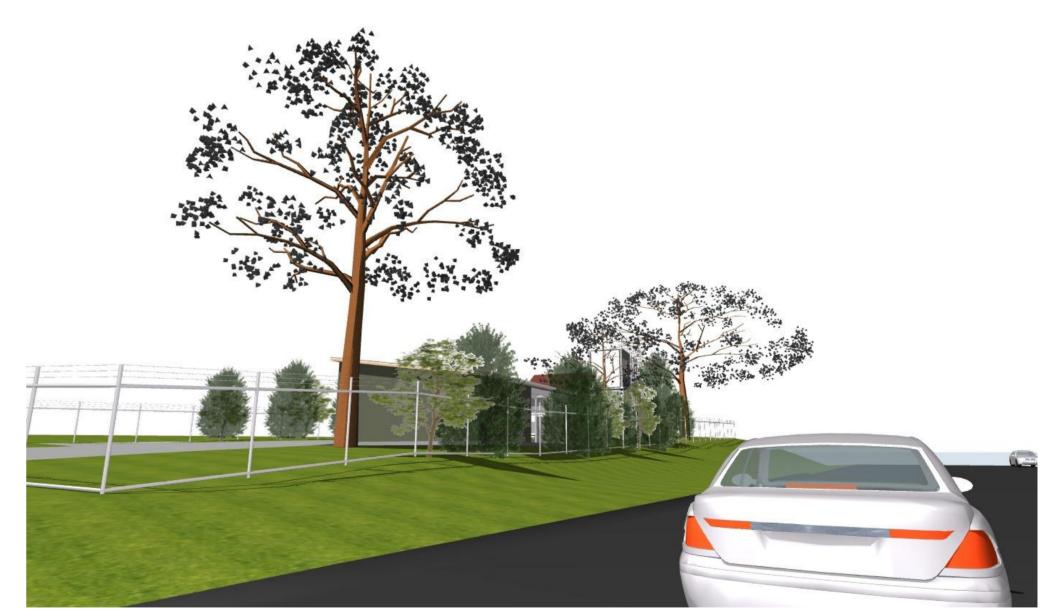

RFS TRAINING FACILITY 1049 Pacific Hwy Cowan, NSW 2081 NSW Rural Fire Service

Drawn Scale RFS03- E31 Drawing No.

**VIEWS** RB

@A2

Landscaping view 1

Notes

1 ALL WORK TO COMFORM TO THE BCA AND TO RELEVANT AUSTRALIAN STANDARDS