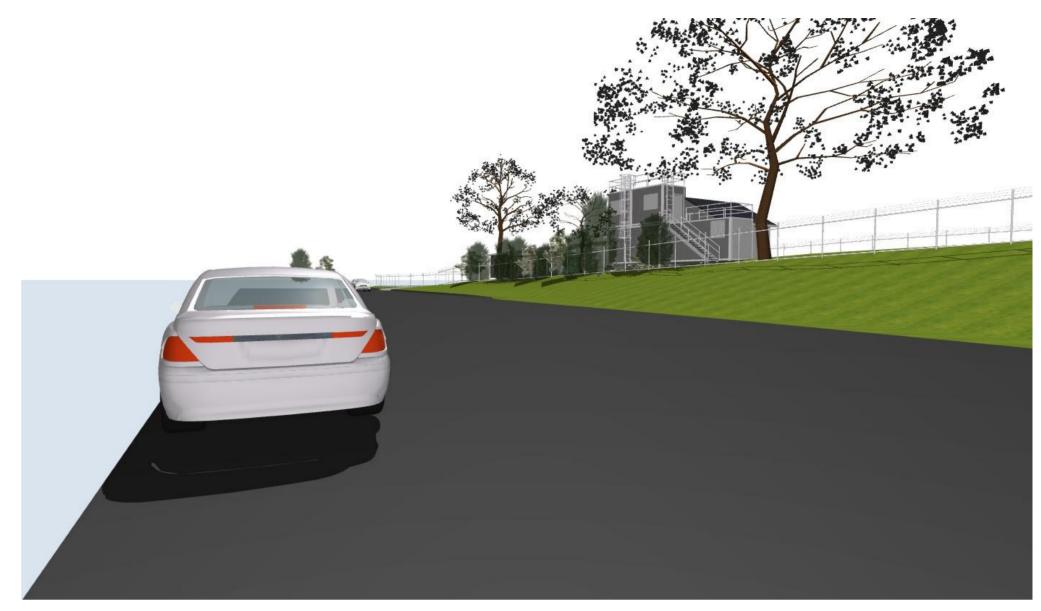

**ELEVATIONS 2** Drawn 1:100@A2 Scale RFS03- E22 Drawing No.

AERIAL VIEW FROM NORTH

VIEW FROM PACIFIC HWY WEST SIDE NORTHBOUND

VIEW FROM PACIFIC HWY EAST SIDE

VIEW FROM PACIFIC HWY WEST SIDE SOUTHBOUND

- Notes

  1 ALL WORK TO COMFORM TO THE BCA AND TO RELEVANT AUSTRALIAN STANDARDS

  2 ALL DIMENSIONS TO BE CHECKED ON SITE PRIOR TO ORDERING, MANUFACTURE OF INSTALLATION OF ITEMS

  3 REFER TO SERVICES DOCUMENTATION FOR ELECTRICAL MECHANICAL AND HYDRAULIC SERVICES

  3 REFER TO STRUCTURAL ENGINEERS DOCUMENTATION FOR STRUCTURAL ITEMS

|    | Date       |            | 12206 |
|----|------------|------------|-------|
| е  | 24/04/2024 | REVISED DA | 01    |
| 24 |            |            |       |
|    |            |            |       |
|    |            |            |       |
|    |            |            |       |
|    |            |            |       |
|    |            |            |       |

RFS TRAINING FACILITY 1049 Pacific Hwy Cowan, NSW 2081 NSW Rural Fire Service

Drawn Scale RFS03- E31 Drawing No.

**VIEWS** RB

@A2

Landscaping view 1

Notes

1 ALL WORK TO COMFORM TO THE BCA AND TO RELEVANT AUSTRALIAN STANDARDS