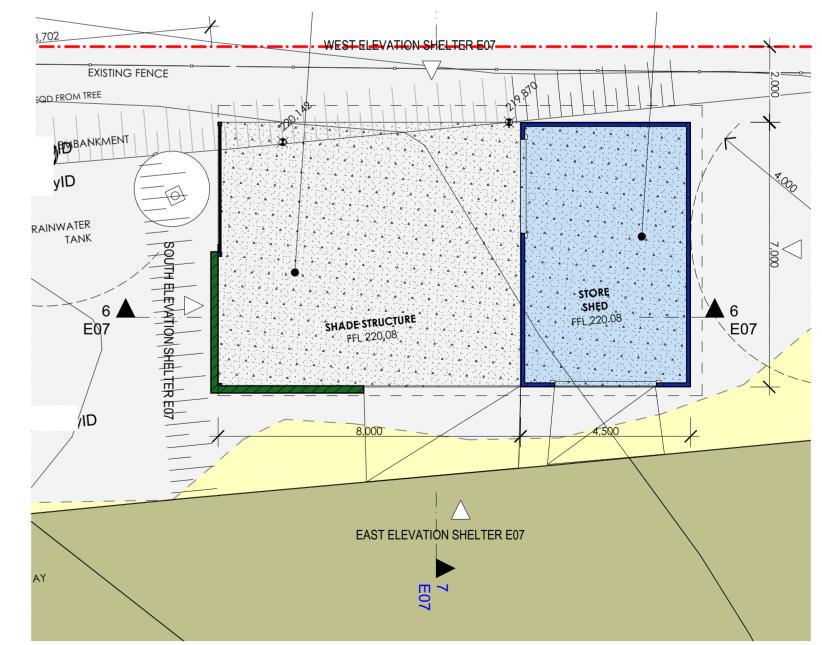

RFS TRAINING FACILITY 1049 Pacific Hwy Cowan, NSW 2081 NSW Rural Fire Service

STORAGE SHED\_SHELTER PLAN Drawn 1:100@A2

Scale Drawing No.

Notes

1 ALL WORK TO COMFORM TO THE BCA AND TO RELEVANT AUSTRALIAN STANDARDS

2 ALL DIMENSIONS TO BE CHECKED ON SITE PRIOR TO ORDERING, MANUFACTURE OR INSTALLATION OF ITEMS

3 REFER TO SERVICES DOCUMENTATION FOR ELECTRICAL MECHANICAL AND HYDRAULIC SERVICES

3 REFER TO STRUCTURAL ENGINEERS DOCUMENTATION FOR STRUCTURAL ITEMS