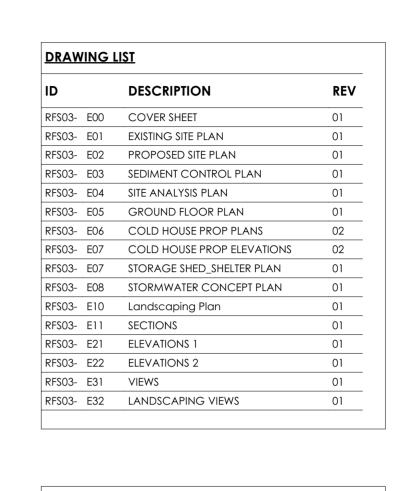

MAITLAND BUTLER ARCHITECTS

RFS TRAINING FACILITY 1049 Pacific Hwy Cowan, NSW 2081 NSW Rural Fire Service

**EXISTING SITE PLAN** Drawn Scale Drawing No.

1:1000@A2

Notes

1 ALL WORK TO COMFORM TO THE BCA AND TO RELEVANT AUSTRALIAN STANDARDS
2 ALL DIMENSIONS TO BE CHECKED ON SITE PRIOR TO ORDERING, MANUFACTURE OF INSTALLATION OF ITEMS
3 REFER TO SERVICES DOCUMENTATION FOR ELECTRICAL MECHANICAL AND HYDRAULIC SERVICES
3 REFER TO STRUCTURAL ENGINEERS DOCUMENTATION FOR STRUCTURAL ITEMS