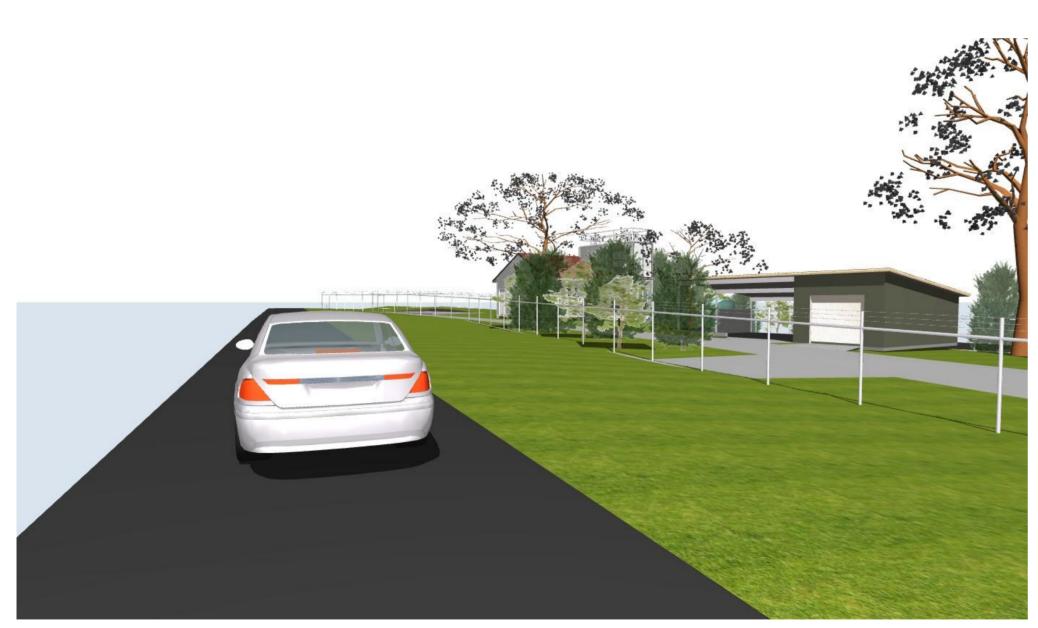

RFS TRAINING FACILITY 1049 Pacific Hwy Cowan, NSW 2081 NSW Rural Fire Service

Drawn Scale RFS03- E31 Drawing No.

**VIEWS** RB

@A2

Landscaping view 1

Notes

1 ALL WORK TO COMFORM TO THE BCA AND TO RELEVANT AUSTRALIAN STANDARDS