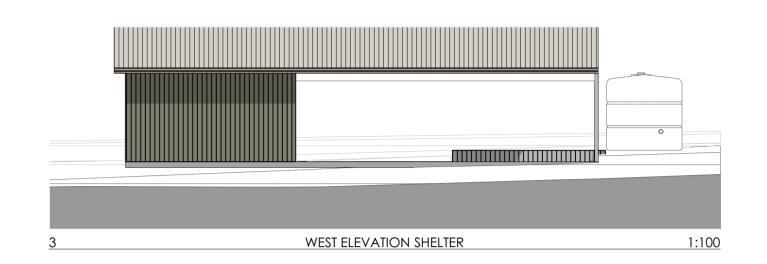

RFS TRAINING FACILITY 1049 Pacific Hwy Cowan, NSW 2081 NSW Rural Fire Service

STORAGE SHED\_SHELTER PLAN Drawn 1:100@A2

Scale Drawing No.

Notes

1 ALL WORK TO COMFORM TO THE BCA AND TO RELEVANT AUSTRALIAN STANDARDS

2 ALL DIMENSIONS TO BE CHECKED ON SITE PRIOR TO ORDERING, MANUFACTURE OR INSTALLATION OF ITEMS

3 REFER TO SERVICES DOCUMENTATION FOR ELECTRICAL MECHANICAL AND HYDRAULIC SERVICES

3 REFER TO STRUCTURAL ENGINEERS DOCUMENTATION FOR STRUCTURAL ITEMS

| issue |            | Date       |    |
|-------|------------|------------|----|
| 01    | REVISED DA | 24/04/2024 | е  |
|       |            |            | 24 |
|       |            |            |    |
|       |            |            |    |
|       |            |            |    |
|       |            |            |    |
| 1     |            |            |    |