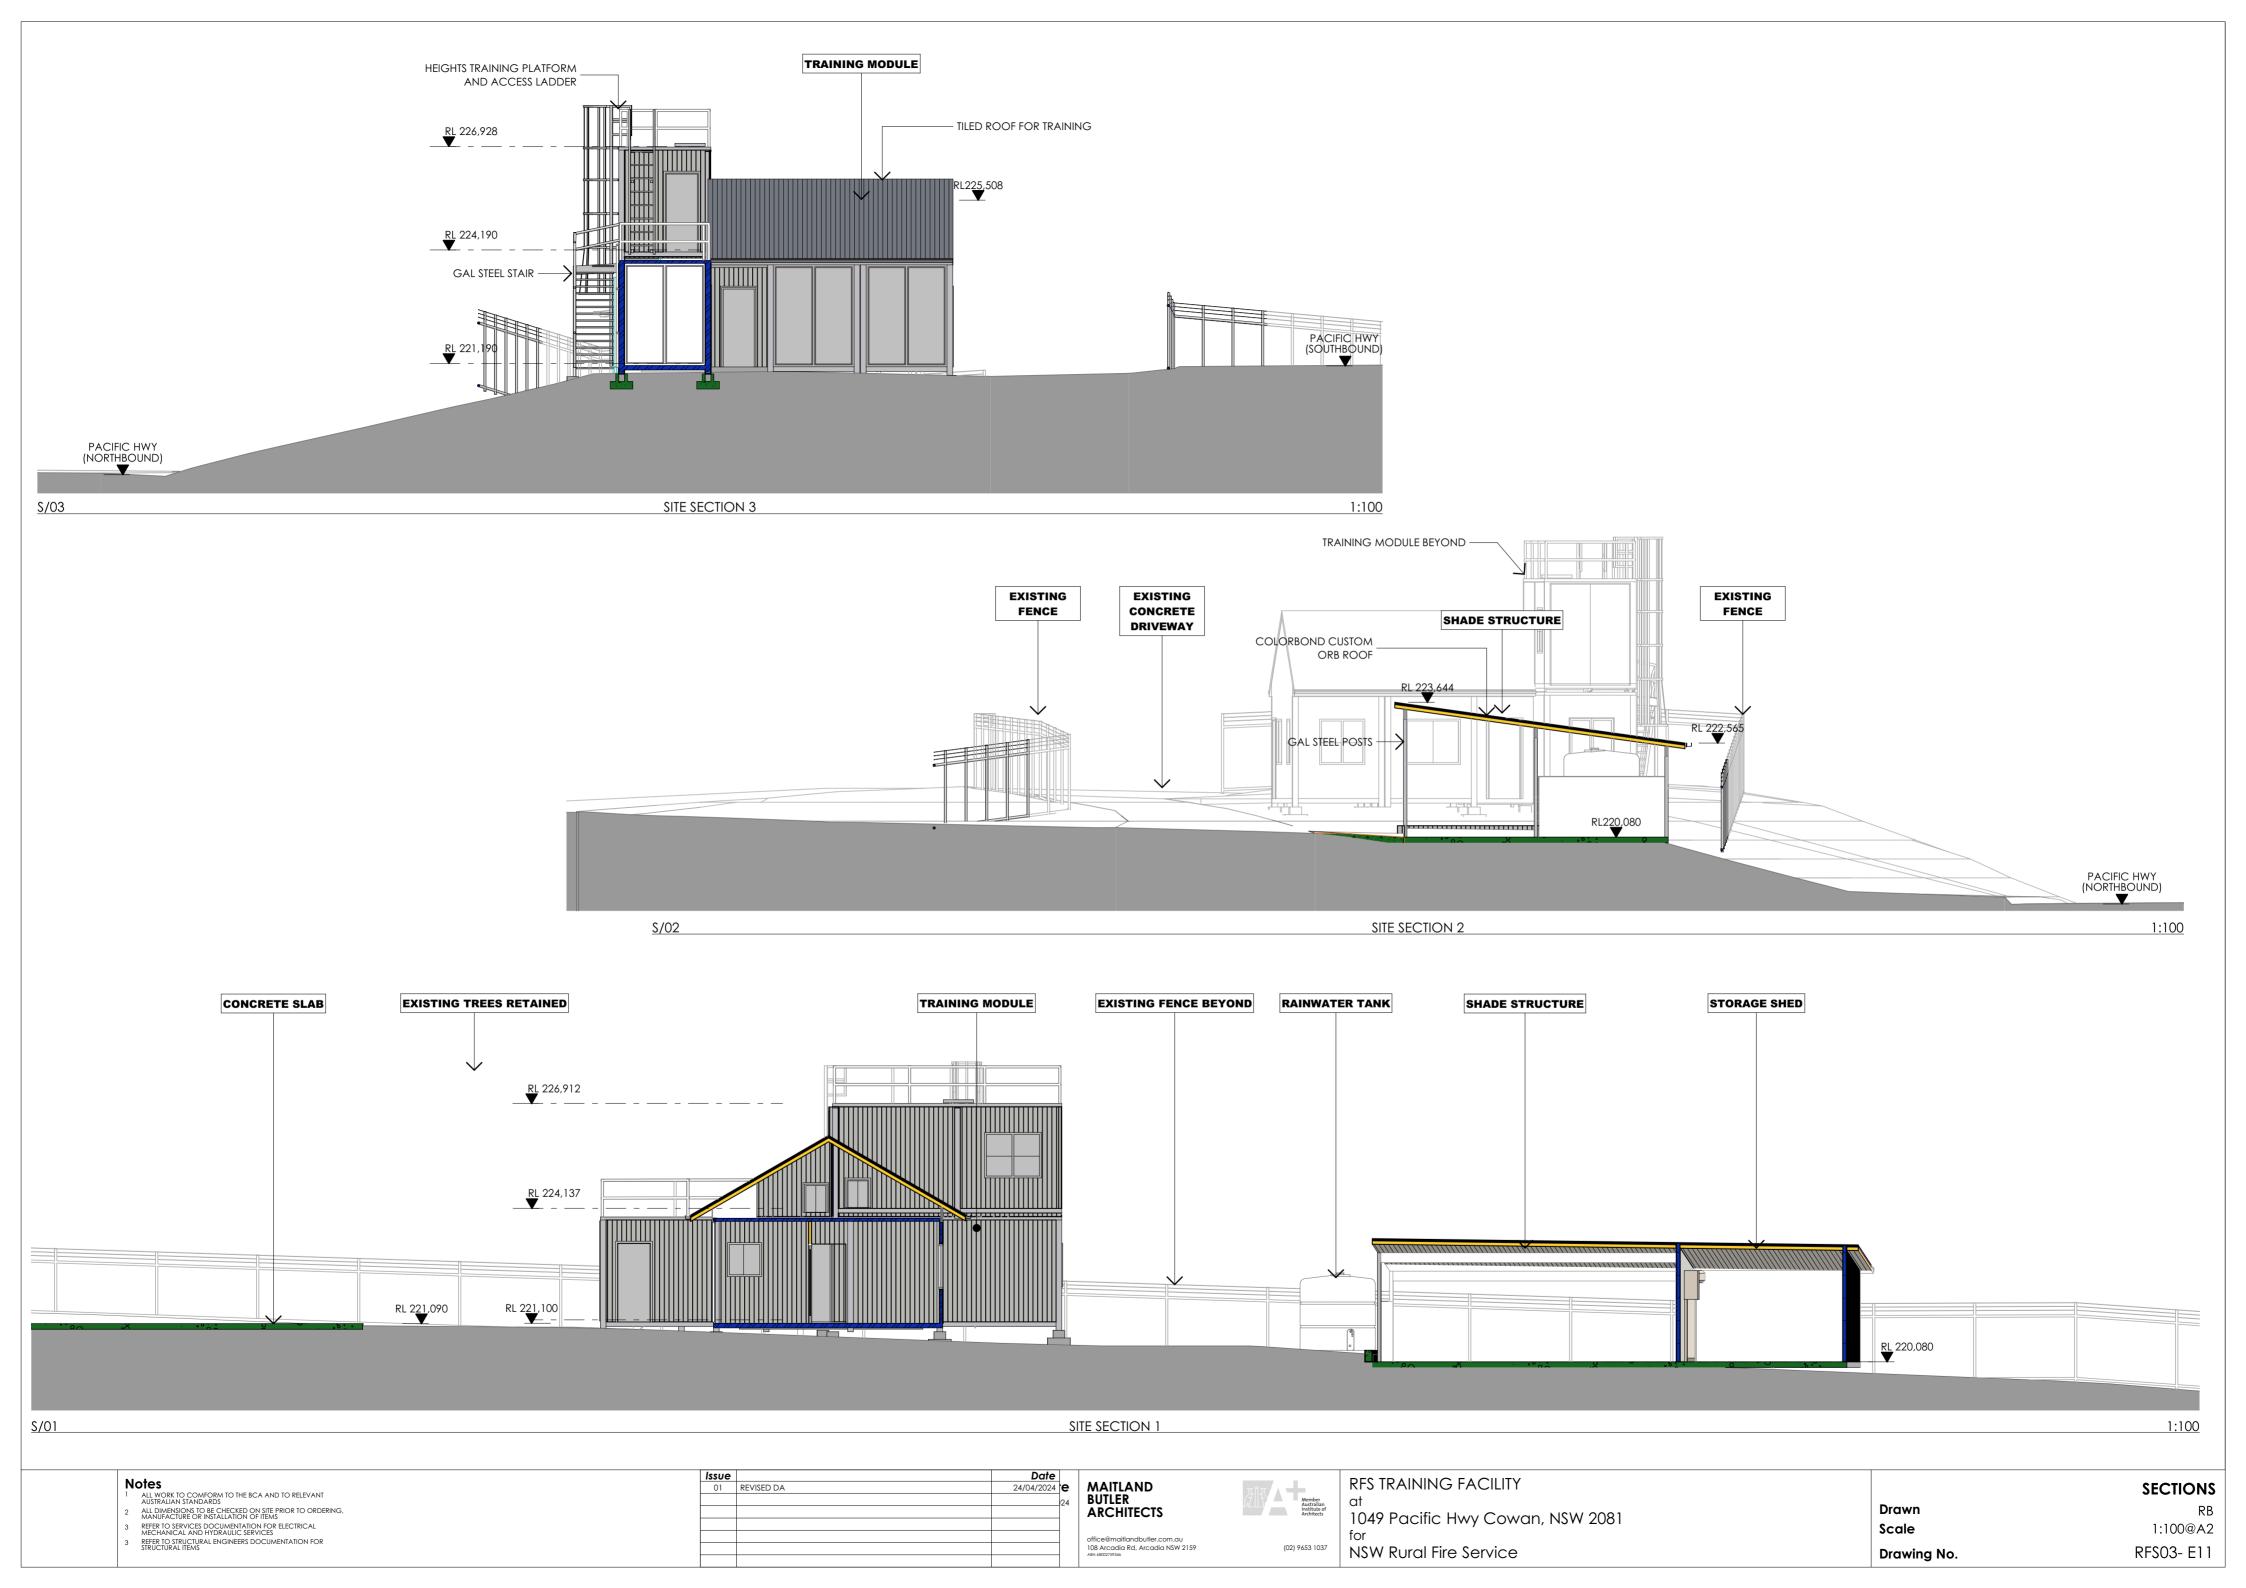

TRAINING FACILITY SITE—

Notes

1 ALL WORK TO COMFORM TO THE BCA AND TO RELEVANT AUSTRALIAN STANDARDS

AUSTRALIAN STANDARDS
ALL DIMENSIONS TO BE CHECKED ON SITE PRIOR TO ORDERING,
MANUFACTURE OR INSTALLATION OF ITEMS

REFER TO SERVICES DOCUMENTATION FOR ELECTRICAL MECHANICAL AND HYDRAULIC SERVICES REFER TO STRUCTURAL ENGINEERS DOCUMENTATION FOR STRUCTURAL ITEMS

| issue |            | Date       |    | 1 |
|-------|------------|------------|----|---|
| 01    | REVISED DA | 24/04/2024 | е  | 1 |
|       |            |            | 24 |   |
|       |            |            |    | 1 |
|       |            |            |    |   |
|       |            |            |    | , |
|       |            |            |    |   |
|       |            |            | ]  | ľ |

Notes

1 ALL WORK TO COMFORM TO THE BCA AND TO RELEVANT AUSTRALIAN STANDARDS

2 ALL DIMENSIONS TO BE CHECKED ON SITE PRIOR TO ORDERING, MANUFACTURE OR INSTALLATION OF ITEMS

3 REFER TO SERVICES DOCUMENTATION FOR ELECTRICAL MECHANICAL AND HYDRAULIC SERVICES

3 REFER TO STRUCTURAL ENGINEERS DOCUMENTATION FOR STRUCTURAL ITEMS

|            | Date       |   |
|------------|------------|---|
| REVISED DA | 24/04/2024 | ŀ |
|            |            | 2 |
|            |            | 4 |
|            |            | 1 |
|            |            | + |
|            |            | 1 |
|            | REVISED DA |   |

MAITLAND BUTLER ARCHITECTS

RFS TRAINING FACILITY 1049 Pacific Hwy Cowan, NSW 2081 NSW Rural Fire Service

**EXISTING SITE PLAN** Drawn Scale Drawing No.

1:1000@A2

Notes

1 ALL WORK TO COMFORM TO THE BCA AND TO RELEVANT AUSTRALIAN STANDARDS
2 ALL DIMENSIONS TO BE CHECKED ON SITE PRIOR TO ORDERING, MANUFACTURE OF INSTALLATION OF ITEMS
3 REFER TO SERVICES DOCUMENTATION FOR ELECTRICAL MECHANICAL AND HYDRAULIC SERVICES
3 REFER TO STRUCTURAL ENGINEERS DOCUMENTATION FOR STRUCTURAL ITEMS