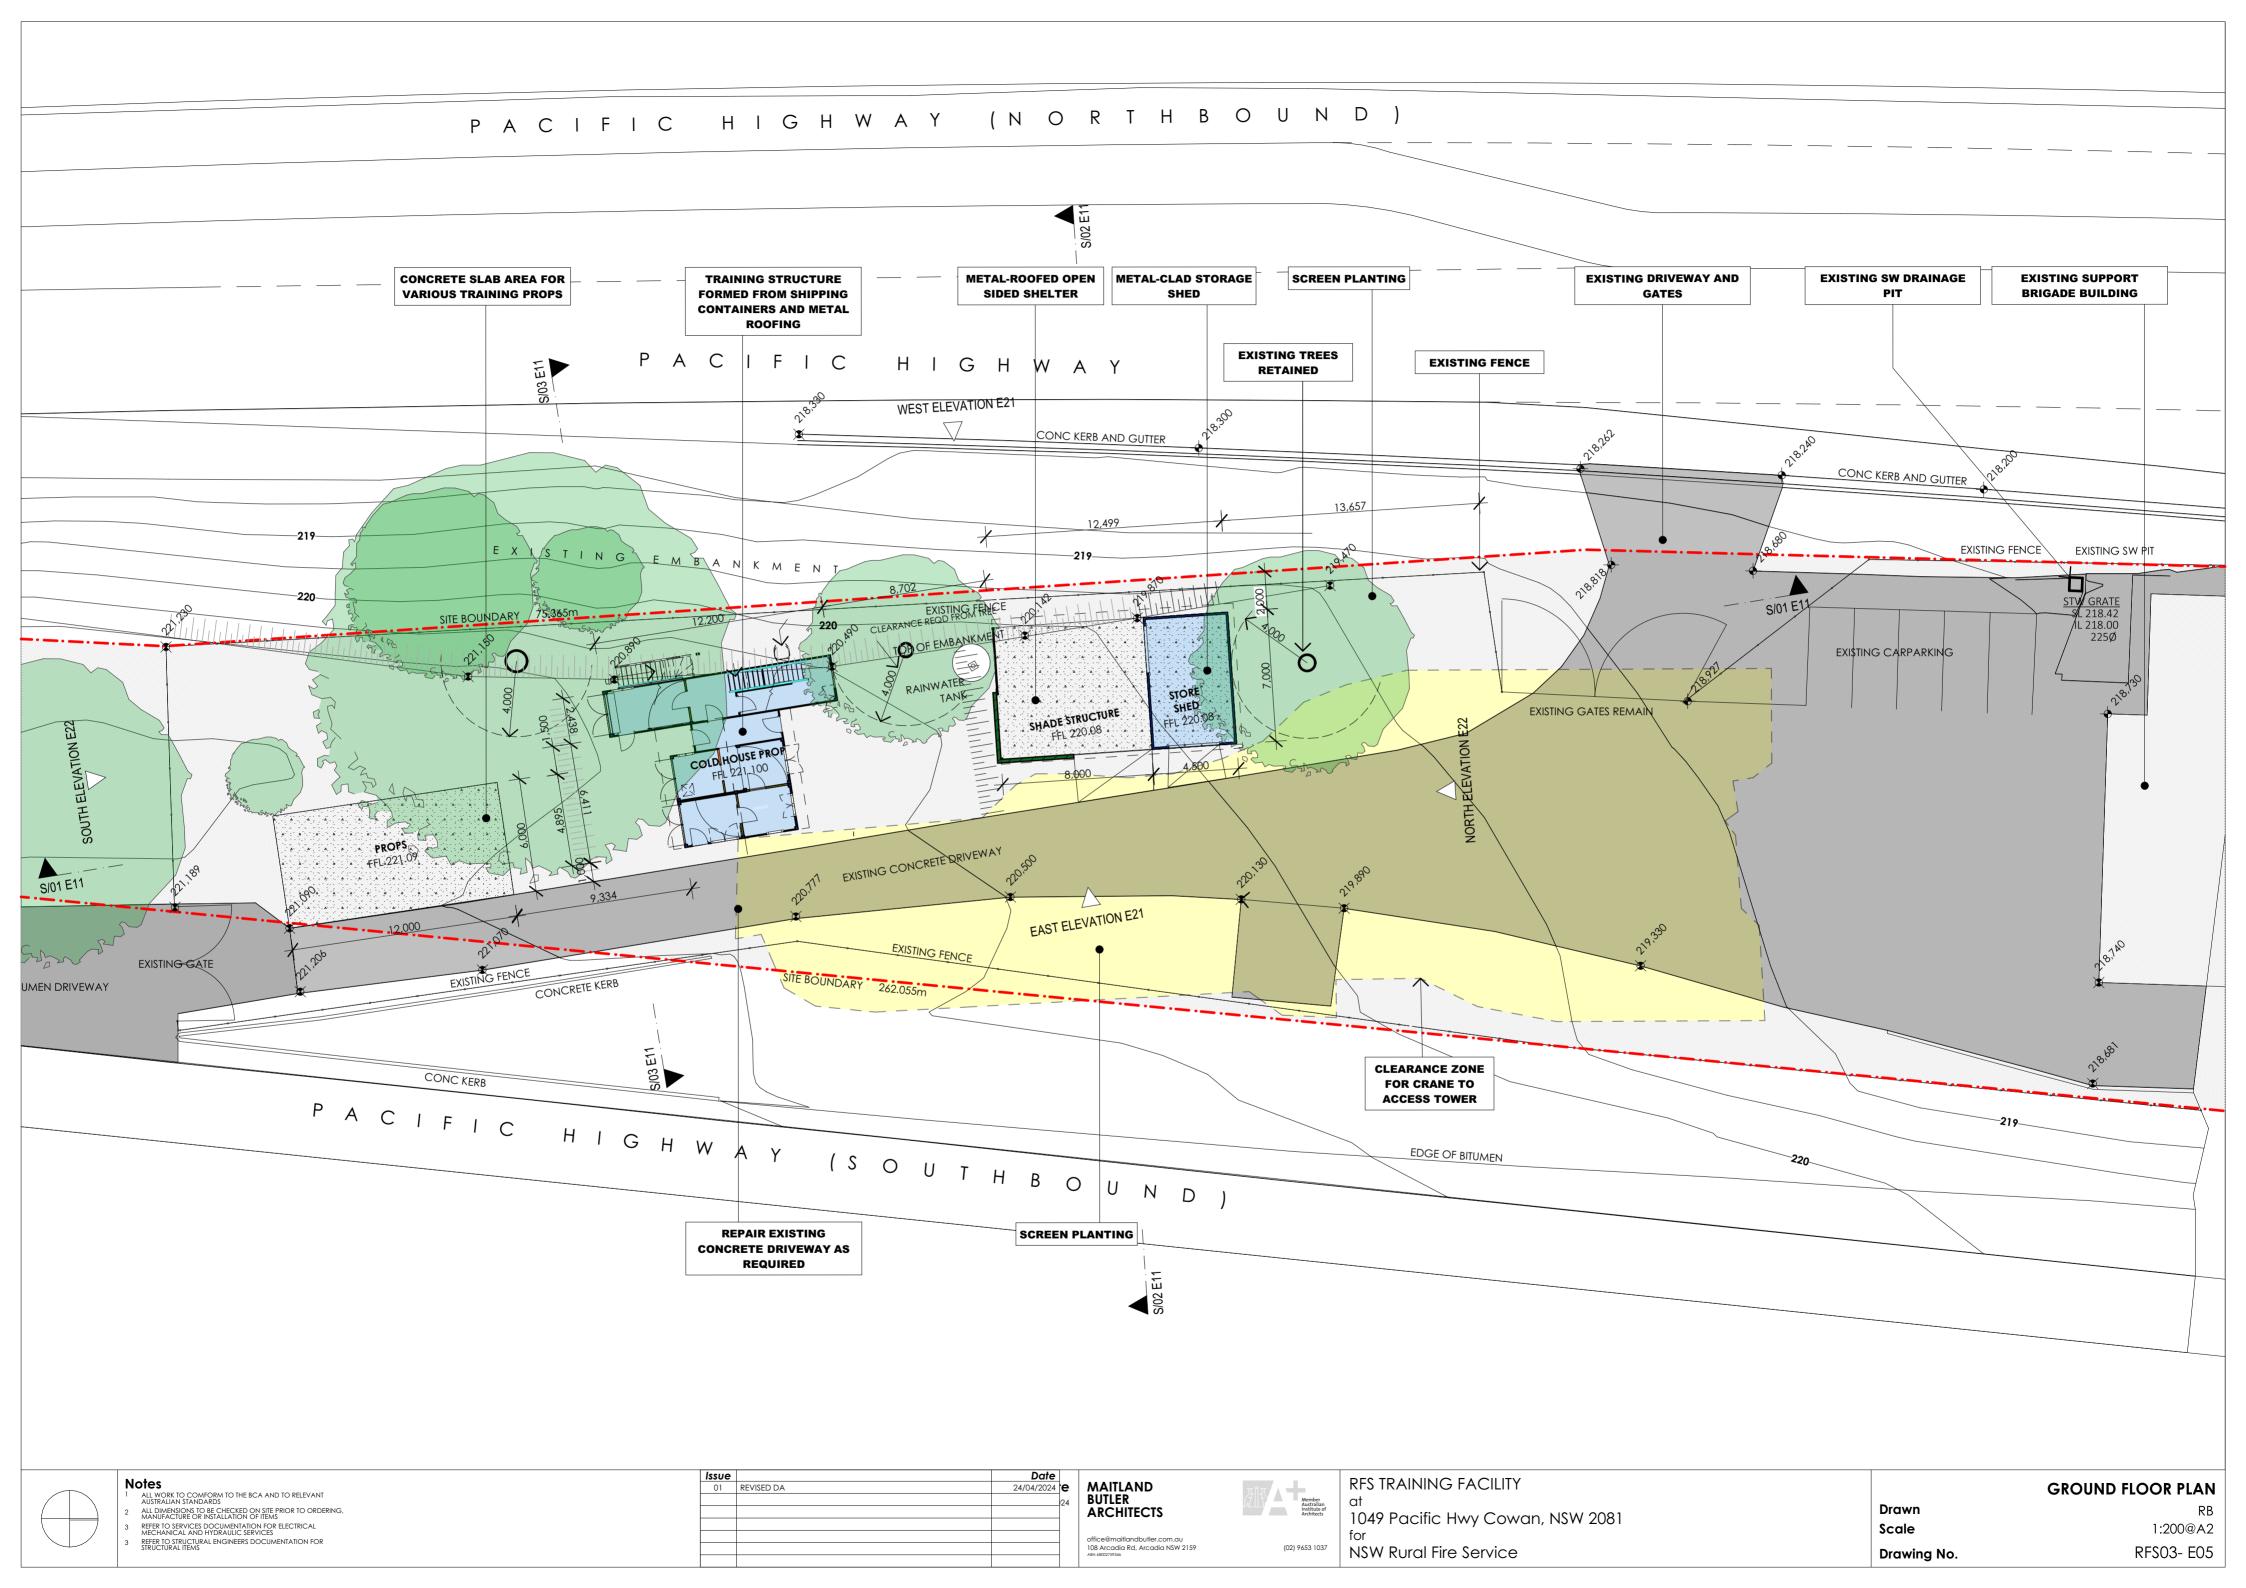

| RFS TRAINING FACILITY                   |             | PROPOSED SITE PLAN |
|-----------------------------------------|-------------|--------------------|
| 1040 Bacific Hyay Cowan NSW 2001        | Drawn       | RB                 |
| 1049 Pacific Hwy Cowan, NSW 2081<br>for | Scale       | 1:1000@A2          |
| NSW Rural Fire Service                  | Drawing No. | RFS03- E02         |