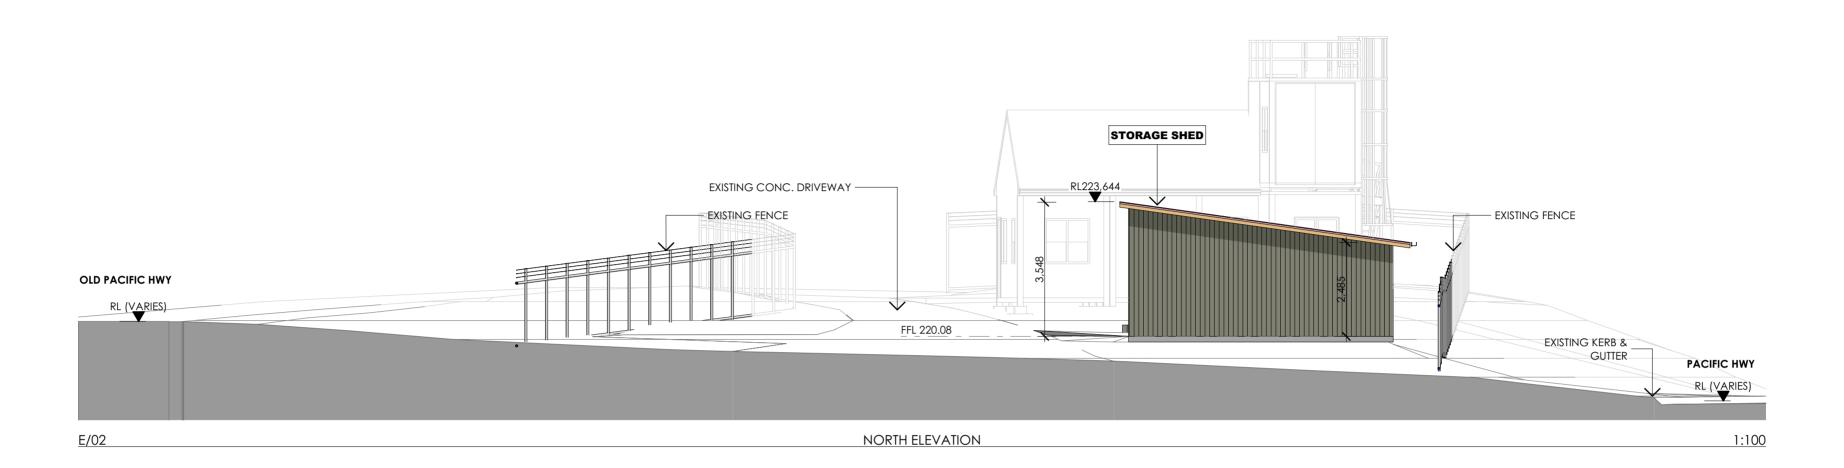

NSW Rural Fire Service

1049 Pacific Hwy Cowan, NSW 2081

Member Australian Institute of Architects **ELEVATIONS 1** 

1:100@A2

RFS03- E21

Drawn

Scale

Drawing No.

Notes

1 ALL WORK TO COMFORM TO THE BCA AND TO RELEVANT AUSTRALIAN STANDARDS

2 ALL DIMENSIONS TO BE CHECKED ON SITE PRIOR TO ORDERING, MANUFACTURE OF INSTALLATION OF ITEMS

3 REFER TO SERVICES DOCUMENTATION FOR ELECTRICAL MECHANICAL AND HYDRAULIC SERVICES

3 REFER TO STRUCTURAL ENGINEERS DOCUMENTATION FOR STRUCTURAL ITEMS

FINISHES SCHEDULE
EXTERNAL WALLS
CONTAINER WALLS
FLOORS
ROOFS
POSTS & BEAMS
DOORS

COLORBOND "BLUEGUM"
COLORBOND "BLUEGUM"
SELECTED FINISH AS ON PLAN
COLORBOND "SHALE GREY"
COLORBOND "MONUMENT"
COLORBOND "MONUMENT"