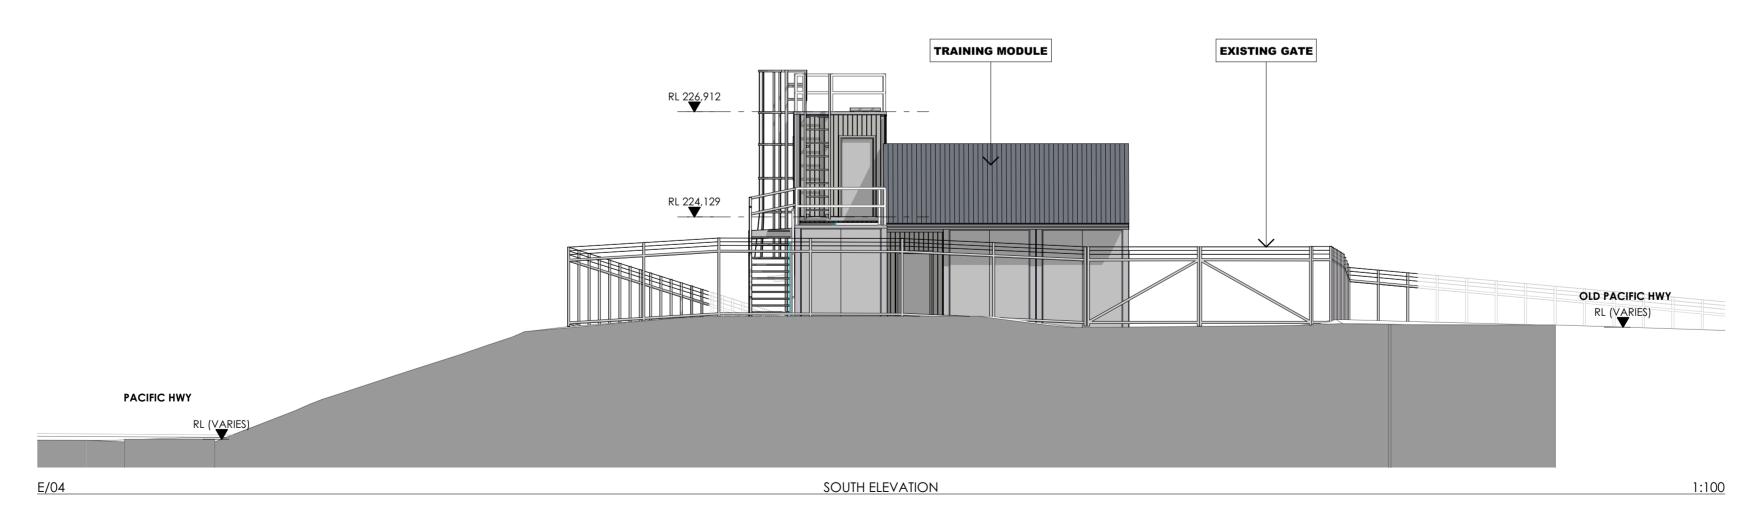

NSW Rural Fire Service

1049 Pacific Hwy Cowan, NSW 2081

Member Australian Institute of Architects **ELEVATIONS 1** 

1:100@A2

RFS03- E21

Drawn

Scale

Drawing No.

Notes

1 ALL WORK TO COMFORM TO THE BCA AND TO RELEVANT AUSTRALIAN STANDARDS

2 ALL DIMENSIONS TO BE CHECKED ON SITE PRIOR TO ORDERING, MANUFACTURE OF INSTALLATION OF ITEMS

3 REFER TO SERVICES DOCUMENTATION FOR ELECTRICAL MECHANICAL AND HYDRAULIC SERVICES

3 REFER TO STRUCTURAL ENGINEERS DOCUMENTATION FOR STRUCTURAL ITEMS

FINISHES SCHEDULE
EXTERNAL WALLS
CONTAINER WALLS
FLOORS
ROOFS
POSTS & BEAMS
DOORS

COLORBOND "BLUEGUM"
COLORBOND "BLUEGUM"
SELECTED FINISH AS ON PLAN
COLORBOND "SHALE GREY"
COLORBOND "MONUMENT"
COLORBOND "MONUMENT"