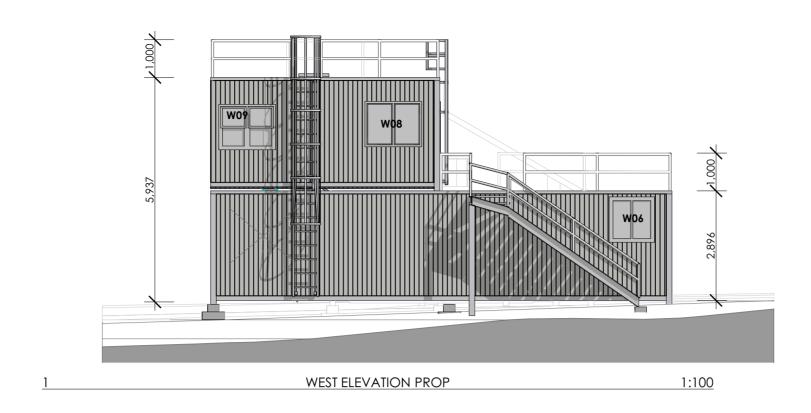

NSW Rural Fire Service

1049 Pacific Hwy Cowan, NSW 2081

Member Australian Institute of Architects **ELEVATIONS 1** 

1:100@A2

RFS03- E21

Drawn

Scale

Drawing No.

3 REFER TO STRUCTURAL ENGINEERS DOCUMENTATION FOR STRUCTURAL ITEMS

FINISHES SCHEDULE
EXTERNAL WALLS
CONTAINER WALLS
FLOORS
ROOFS
POSTS & BEAMS
DOORS

COLORBOND "BLUEGUM"
COLORBOND "BLUEGUM"
SELECTED FINISH AS ON PLAN
COLORBOND "SHALE GREY"
COLORBOND "MONUMENT"
COLORBOND "MONUMENT"