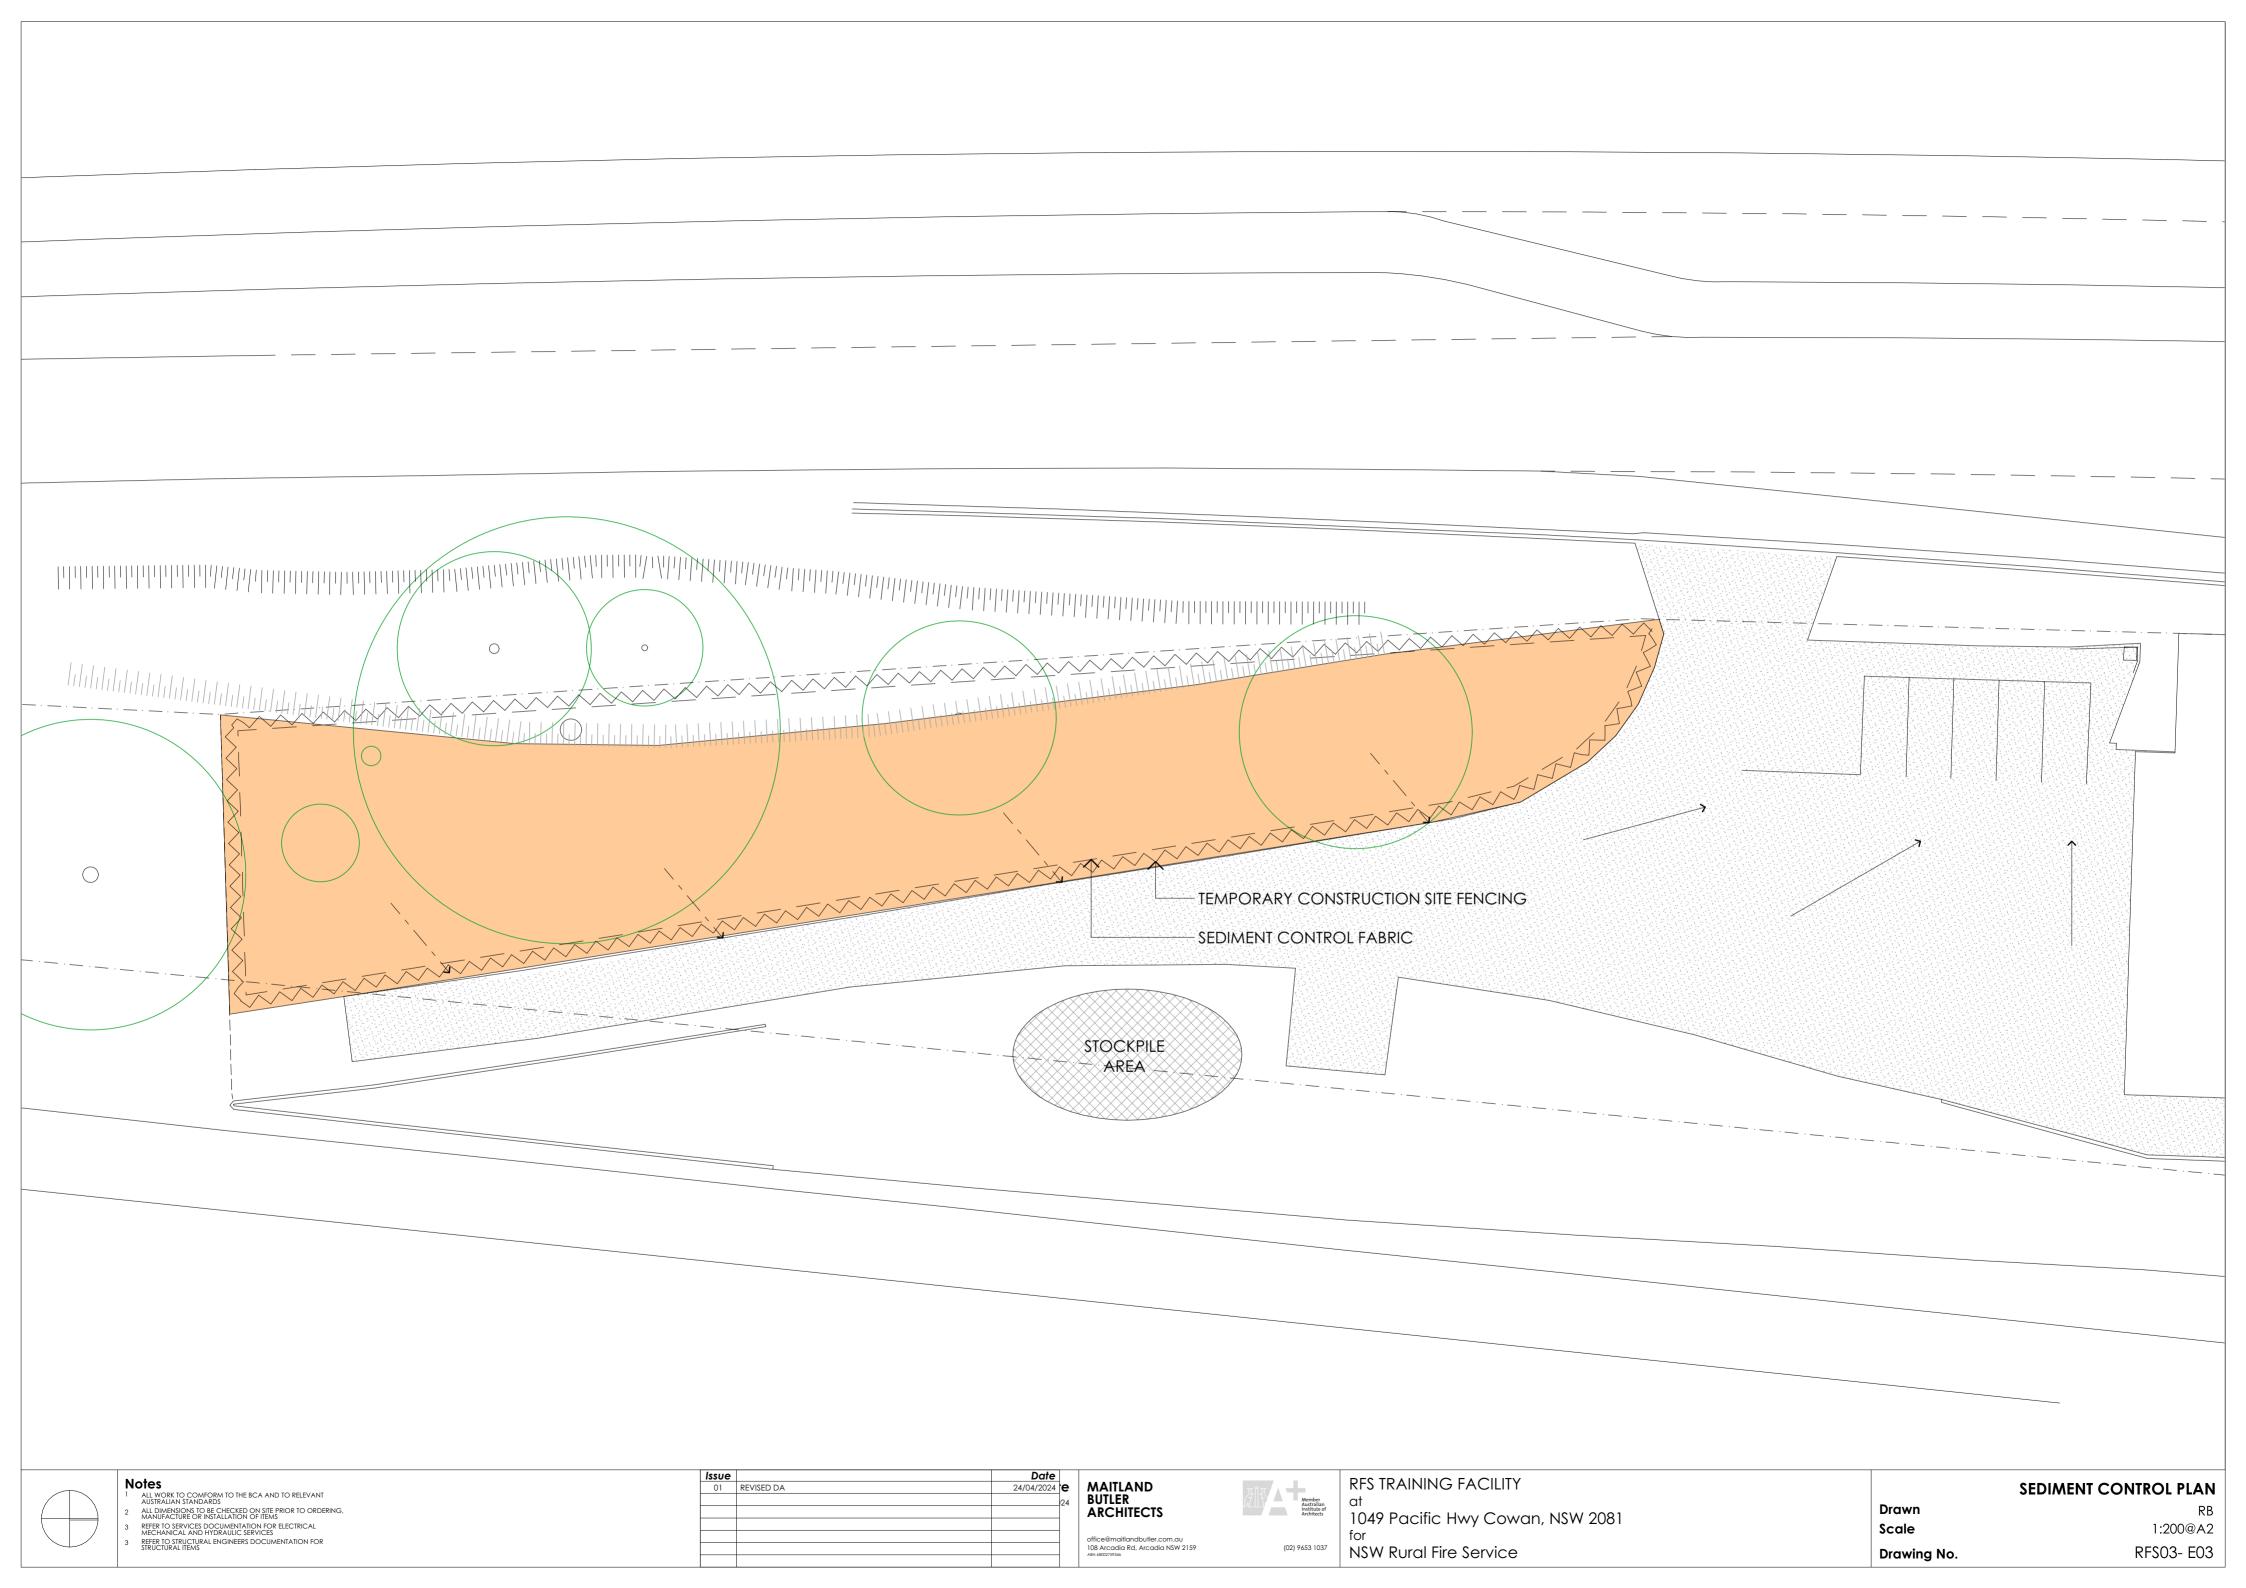

MAITLAND BUTLER ARCHITECTS

RFS TRAINING FACILITY 1049 Pacific Hwy Cowan, NSW 2081 NSW Rural Fire Service

STORMWATER CONCEPT PLAN Drawn 1:1000@A2 Scale RFS03- E08 Drawing No.

MAITLAND BUTLER ARCHITECTS RFS TRAINING FACILITY