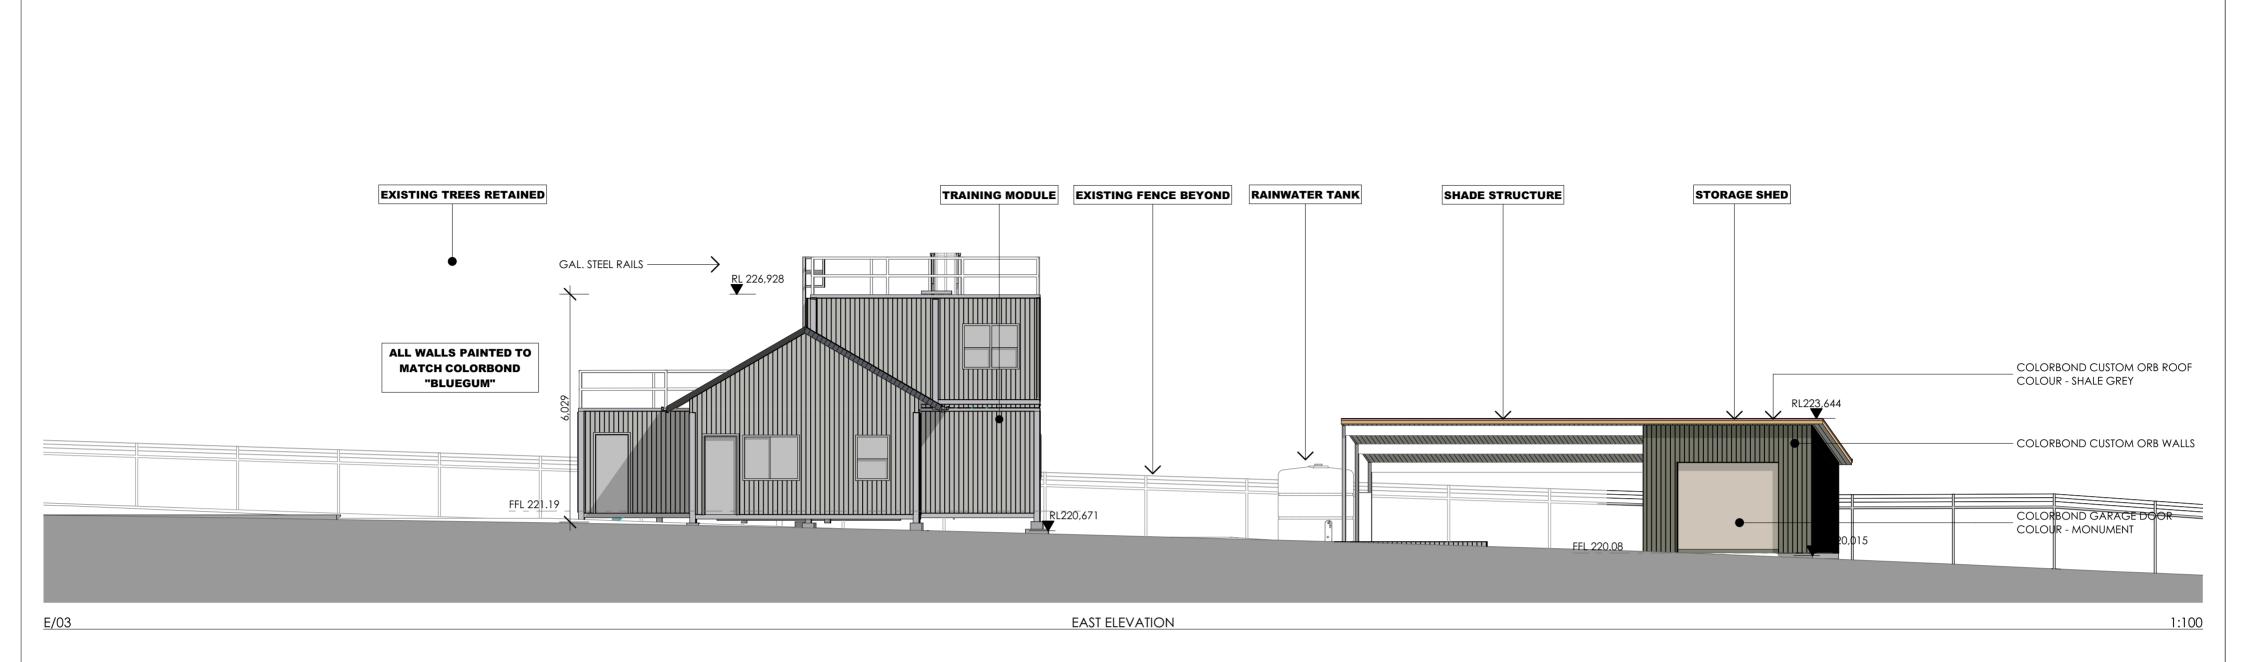

NSW Rural Fire Service

1049 Pacific Hwy Cowan, NSW 2081

Member Australian Institute of Architects **ELEVATIONS 1** 

1:100@A2

RFS03- E21

Drawn

Scale

Drawing No.

Notes

1 ALL WORK TO COMFORM TO THE BCA AND TO RELEVANT AUSTRALIAN STANDARDS

2 ALL DIMENSIONS TO BE CHECKED ON SITE PRIOR TO ORDERING, MANUFACTURE OF INSTALLATION OF ITEMS

3 REFER TO SERVICES DOCUMENTATION FOR ELECTRICAL MECHANICAL AND HYDRAULIC SERVICES

3 REFER TO STRUCTURAL ENGINEERS DOCUMENTATION FOR STRUCTURAL ITEMS

FINISHES SCHEDULE
EXTERNAL WALLS
CONTAINER WALLS
FLOORS
ROOFS
POSTS & BEAMS
DOORS

COLORBOND "BLUEGUM"
COLORBOND "BLUEGUM"
SELECTED FINISH AS ON PLAN
COLORBOND "SHALE GREY"
COLORBOND "MONUMENT"
COLORBOND "MONUMENT"