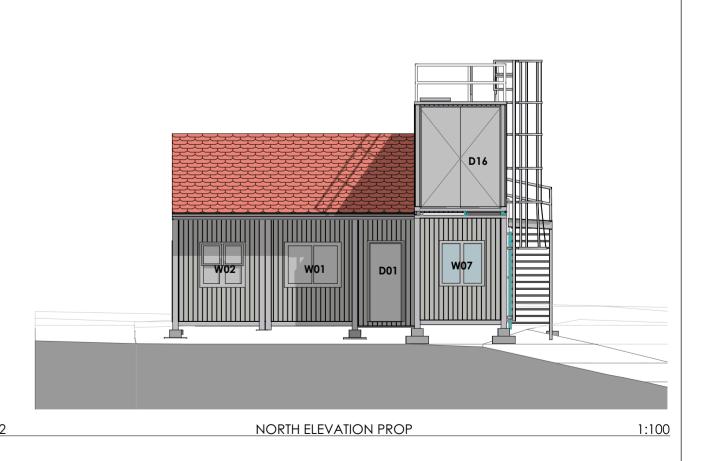

NSW Rural Fire Service

1049 Pacific Hwy Cowan, NSW 2081

Member Australian Institute of Architects **ELEVATIONS 1** 

1:100@A2

RFS03- E21

Drawn

Scale

Drawing No.

Notes

1 ALL WORK TO COMFORM TO THE BCA AND TO RELEVANT AUSTRALIAN STANDARDS

2 ALL DIMENSIONS TO BE CHECKED ON SITE PRIOR TO ORDERING, MANUFACTURE OF INSTALLATION OF ITEMS

3 REFER TO SERVICES DOCUMENTATION FOR ELECTRICAL MECHANICAL AND HYDRAULIC SERVICES

3 REFER TO STRUCTURAL ENGINEERS DOCUMENTATION FOR STRUCTURAL ITEMS

FINISHES SCHEDULE
EXTERNAL WALLS
CONTAINER WALLS
FLOORS
ROOFS
POSTS & BEAMS
DOORS

COLORBOND "BLUEGUM"
COLORBOND "BLUEGUM"
SELECTED FINISH AS ON PLAN
COLORBOND "SHALE GREY"
COLORBOND "MONUMENT"
COLORBOND "MONUMENT"