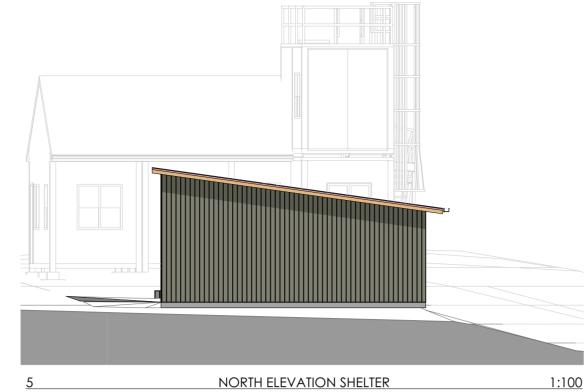

RFS TRAINING FACILITY 1049 Pacific Hwy Cowan, NSW 2081 NSW Rural Fire Service

STORAGE SHED\_SHELTER PLAN Drawn 1:100@A2

Scale Drawing No.

Notes

1 ALL WORK TO COMFORM TO THE BCA AND TO RELEVANT AUSTRALIAN STANDARDS

2 ALL DIMENSIONS TO BE CHECKED ON SITE PRIOR TO ORDERING, MANUFACTURE OR INSTALLATION OF ITEMS

3 REFER TO SERVICES DOCUMENTATION FOR ELECTRICAL MECHANICAL AND HYDRAULIC SERVICES

3 REFER TO STRUCTURAL ENGINEERS DOCUMENTATION FOR STRUCTURAL ITEMS

| issue |            | Date       |    |
|-------|------------|------------|----|
| 01    | REVISED DA | 24/04/2024 | е  |
|       |            |            | 24 |
|       |            |            |    |
|       |            |            |    |
|       |            |            |    |
|       |            |            |    |
| 1     |            |            |    |