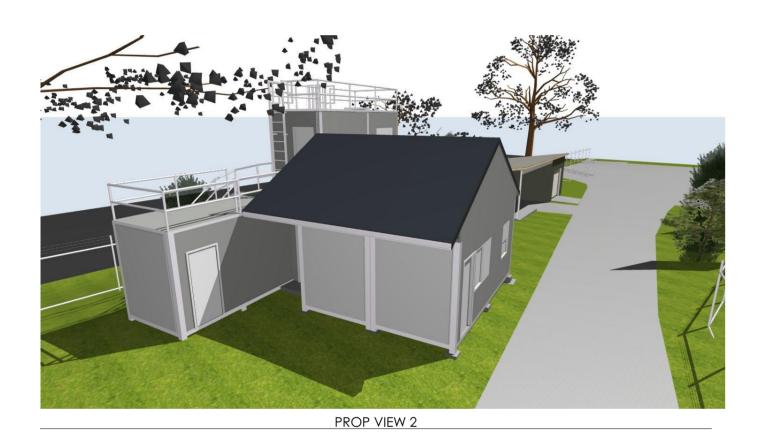

RFS TRAINING FACILITY 1049 Pacific Hwy Cowan, NSW 2081 NSW Rural Fire Service

Drawn Scale RFS03- E31 Drawing No.

**VIEWS** RB

@A2

Landscaping view 1

Notes

1 ALL WORK TO COMFORM TO THE BCA AND TO RELEVANT AUSTRALIAN STANDARDS

Acacia\_cognota1

MAITLAND BUTLER ARCHITECTS

RFS TRAINING FACILITY at 1049 Pacific Hwy Cowan, NSW 2081 for NSW Rural Fire Service

LANDSCAPING VIEWS Drawn @A2

Scale Drawing No.