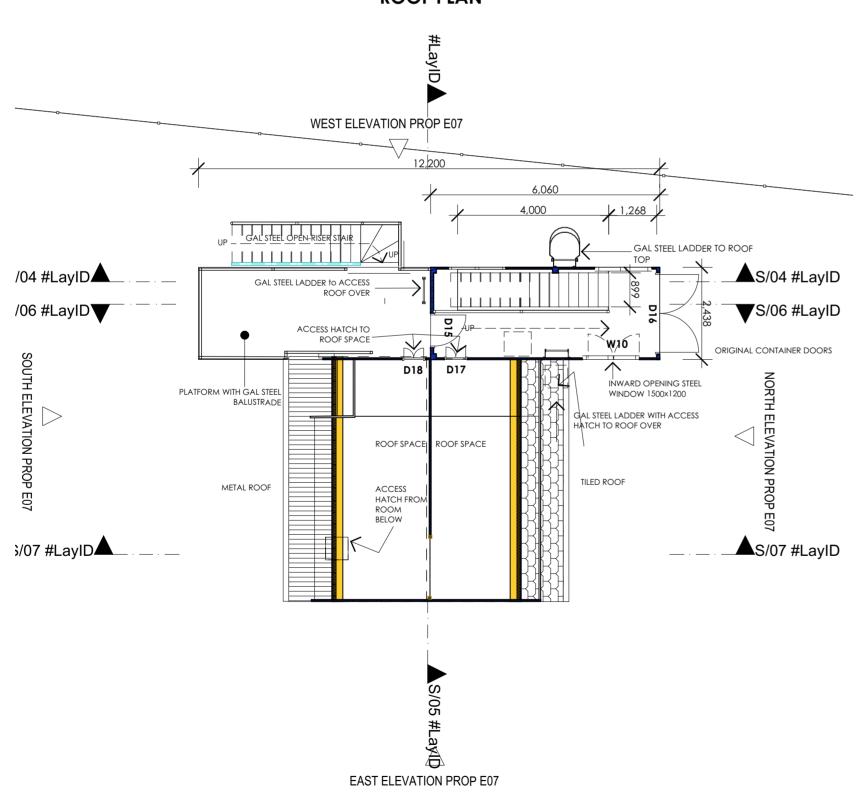

## **ROOF PLAN**

## **UPPER FLOOR PLAN**

Notes

1 ALL WORK TO COMFORM TO THE BCA AND TO RELEVANT AUSTRALIAN STANDARDS

AUSIKALIAN STANDARDS

AUL DIMENSIONS TO BE CHECKED ON SITE PRIOR TO ORDERING, MANUFACTURE OR INSTALLATION OF ITEMS

REFER TO SERVICES DOCUMENTATION FOR ELECTRICAL MECHANICAL AND HYDRAULIC SERVICES
REFER TO STRUCTURAL ENGINEERS DOCUMENTATION FOR STRUCTURAL ITEMS

MAITLAND BUTLER ARCHITECTS

RFS TRAINING FACILITY 1049 Pacific Hwy Cowan, NSW 2081 NSW Rural Fire Service

**COLD HOUSE PROP PLANS** Drawn Scale

1:100@A2 RFS03- E06 Drawing No.

- Notes

  1 ALL WORK TO COMFORM TO THE BCA AND TO RELEVANT AUSTRALIAN STANDARDS

  2 ALL DIMENSIONS TO BE CHECKED ON SITE PRIOR TO ORDERING, MANUFACTURE OF INSTALLATION OF ITEMS