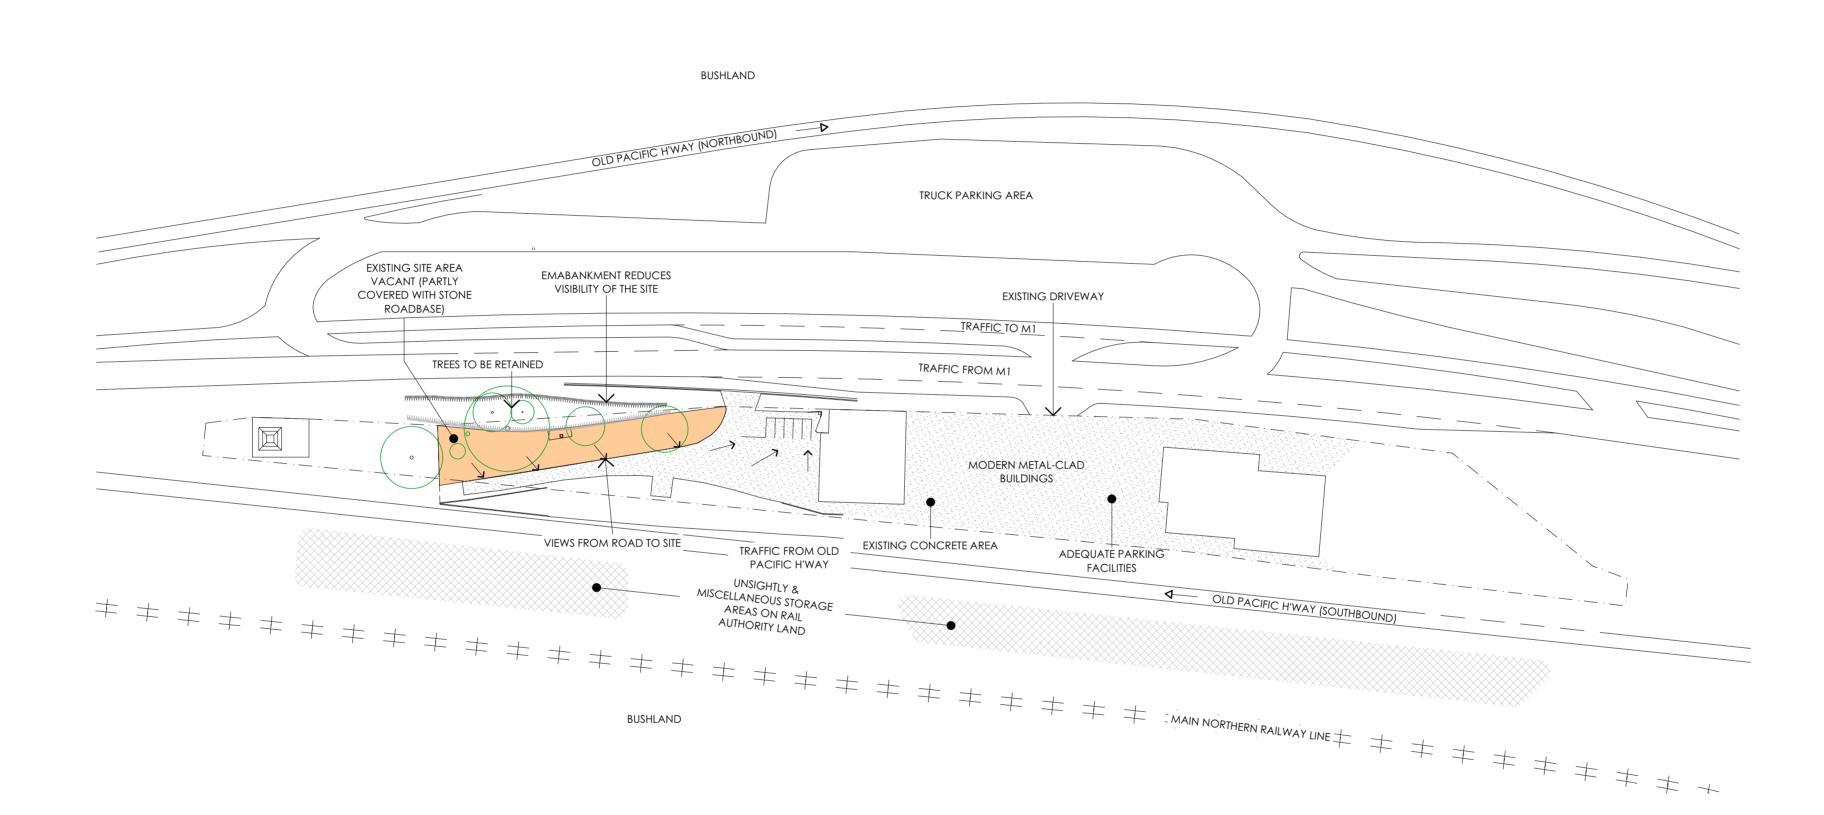

3 REFER TO STRUCTURAL ENGINEERS DOCUMENTATION FOR STRUCTURAL ITEMS

MAITLAND BUTLER ARCHITECTS

RFS TRAINING FACILITY 1049 Pacific Hwy Cowan, NSW 2081 NSW Rural Fire Service

SITE ANALYSIS PLAN Drawn Scale Drawing No.

1:1000@A2