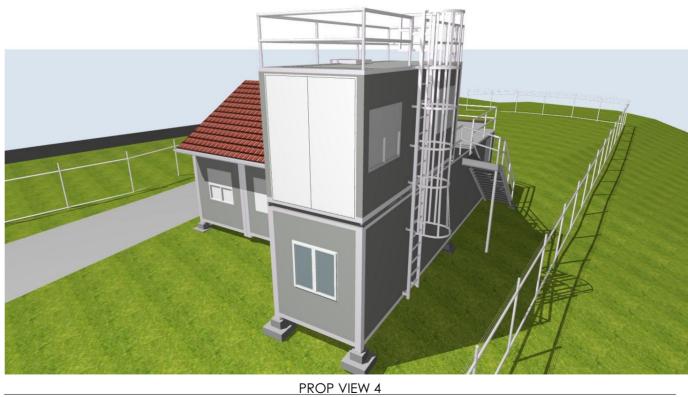

**ELEVATIONS 2** Drawn 1:100@A2 Scale RFS03- E22 Drawing No.

AERIAL VIEW FROM NORTH

VIEW FROM PACIFIC HWY WEST SIDE NORTHBOUND

VIEW FROM PACIFIC HWY EAST SIDE

VIEW FROM PACIFIC HWY WEST SIDE SOUTHBOUND

- Notes