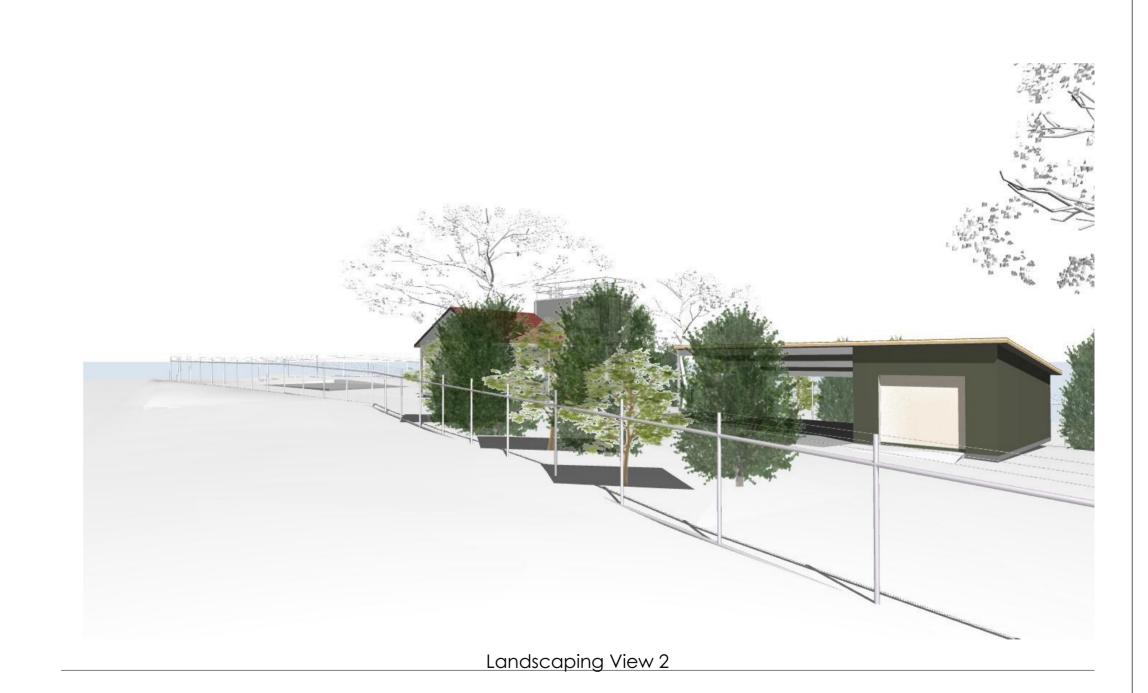

RFS TRAINING FACILITY 1049 Pacific Hwy Cowan, NSW 2081 NSW Rural Fire Service

Drawn Scale RFS03- E31 Drawing No.

**VIEWS** RB

@A2

Landscaping view 1

Notes

1 ALL WORK TO COMFORM TO THE BCA AND TO RELEVANT AUSTRALIAN STANDARDS

Acacia\_cognota1

MAITLAND BUTLER ARCHITECTS

RFS TRAINING FACILITY at 1049 Pacific Hwy Cowan, NSW 2081 for NSW Rural Fire Service

LANDSCAPING VIEWS Drawn @A2

Scale Drawing No.