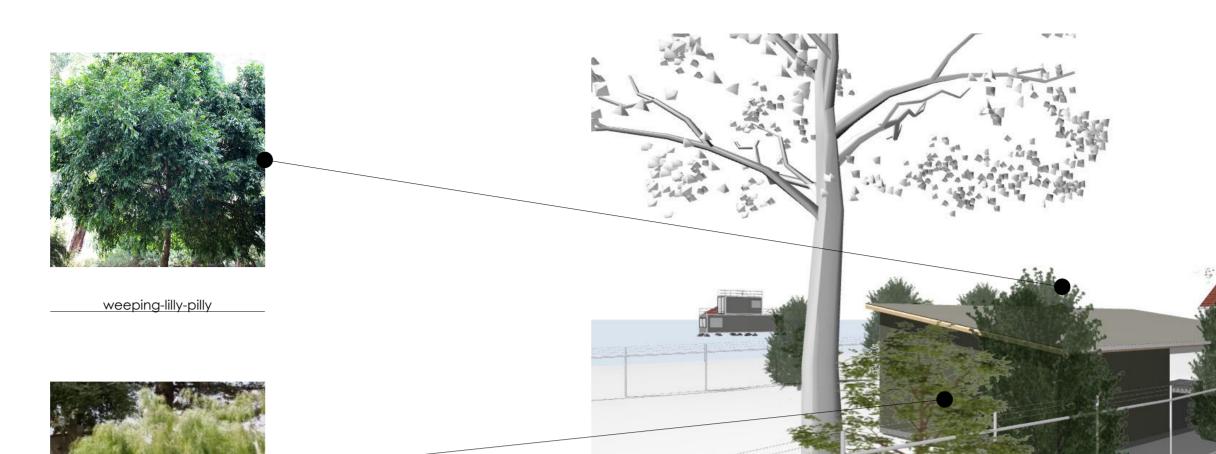

Acacia\_cognota1

MAITLAND BUTLER ARCHITECTS

RFS TRAINING FACILITY at 1049 Pacific Hwy Cowan, NSW 2081 for NSW Rural Fire Service

LANDSCAPING VIEWS Drawn @A2

Scale Drawing No.