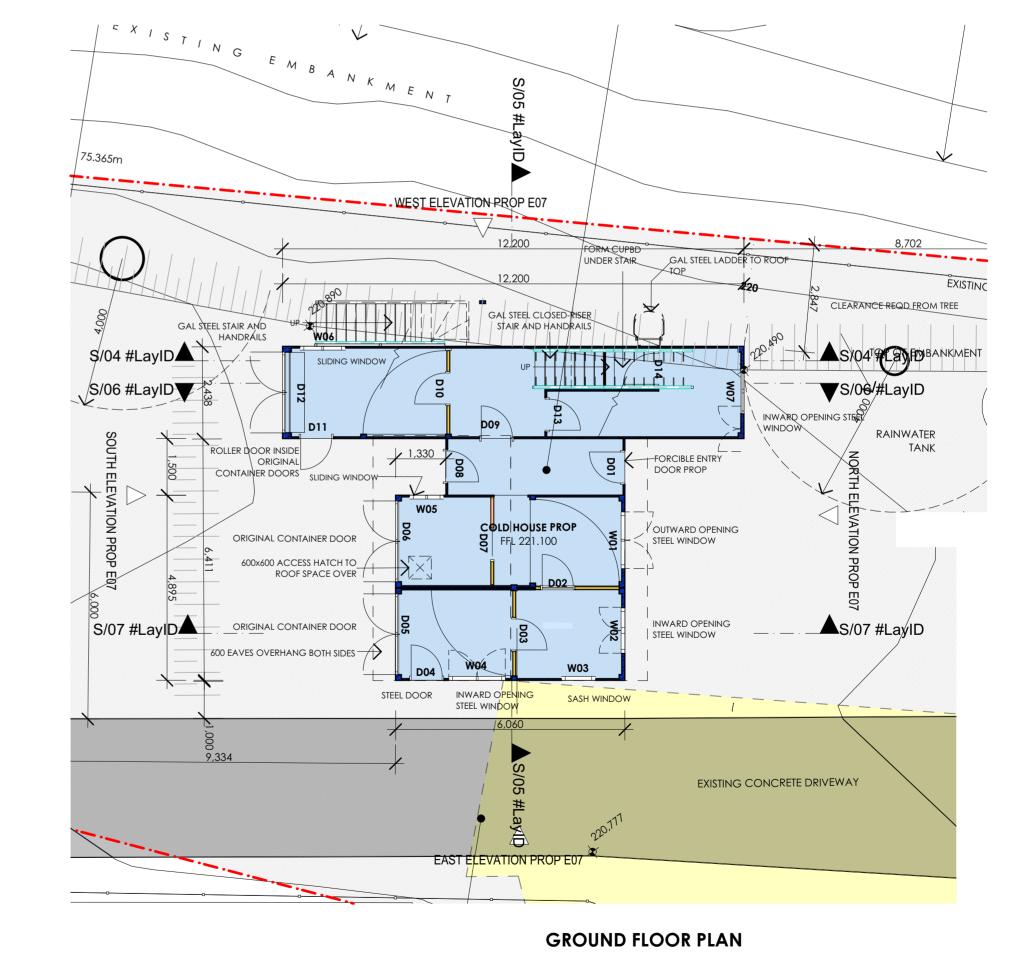

## **UPPER FLOOR PLAN**

Notes

1 ALL WORK TO COMFORM TO THE BCA AND TO RELEVANT AUSTRALIAN STANDARDS

AUSIKALIAN STANDARDS

AUL DIMENSIONS TO BE CHECKED ON SITE PRIOR TO ORDERING, MANUFACTURE OR INSTALLATION OF ITEMS

REFER TO SERVICES DOCUMENTATION FOR ELECTRICAL MECHANICAL AND HYDRAULIC SERVICES
REFER TO STRUCTURAL ENGINEERS DOCUMENTATION FOR STRUCTURAL ITEMS

MAITLAND BUTLER ARCHITECTS

RFS TRAINING FACILITY 1049 Pacific Hwy Cowan, NSW 2081 NSW Rural Fire Service

**COLD HOUSE PROP PLANS** Drawn Scale

1:100@A2 RFS03- E06 Drawing No.

- Notes

  1 ALL WORK TO COMFORM TO THE BCA AND TO RELEVANT AUSTRALIAN STANDARDS

  2 ALL DIMENSIONS TO BE CHECKED ON SITE PRIOR TO ORDERING, MANUFACTURE OF INSTALLATION OF ITEMS