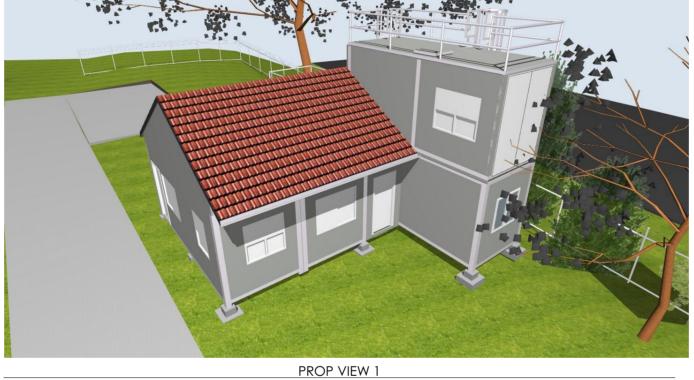

RFS TRAINING FACILITY 1049 Pacific Hwy Cowan, NSW 2081 NSW Rural Fire Service

Drawn Scale RFS03- E31 Drawing No.

**VIEWS** RB

@A2

Landscaping view 1

Notes

1 ALL WORK TO COMFORM TO THE BCA AND TO RELEVANT AUSTRALIAN STANDARDS

Acacia\_cognota1

MAITLAND BUTLER ARCHITECTS

RFS TRAINING FACILITY at 1049 Pacific Hwy Cowan, NSW 2081 for NSW Rural Fire Service

LANDSCAPING VIEWS Drawn @A2

Scale Drawing No.