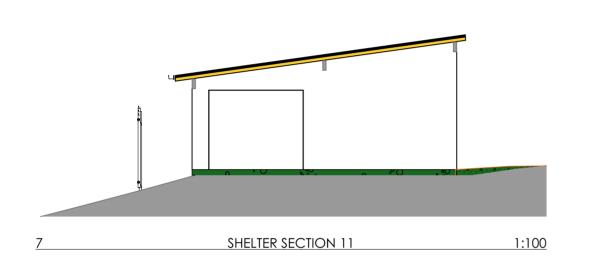

RFS TRAINING FACILITY 1049 Pacific Hwy Cowan, NSW 2081 NSW Rural Fire Service

STORAGE SHED\_SHELTER PLAN Drawn 1:100@A2

Scale Drawing No.

Notes

1 ALL WORK TO COMFORM TO THE BCA AND TO RELEVANT AUSTRALIAN STANDARDS

2 ALL DIMENSIONS TO BE CHECKED ON SITE PRIOR TO ORDERING, MANUFACTURE OR INSTALLATION OF ITEMS

3 REFER TO SERVICES DOCUMENTATION FOR ELECTRICAL MECHANICAL AND HYDRAULIC SERVICES

3 REFER TO STRUCTURAL ENGINEERS DOCUMENTATION FOR STRUCTURAL ITEMS