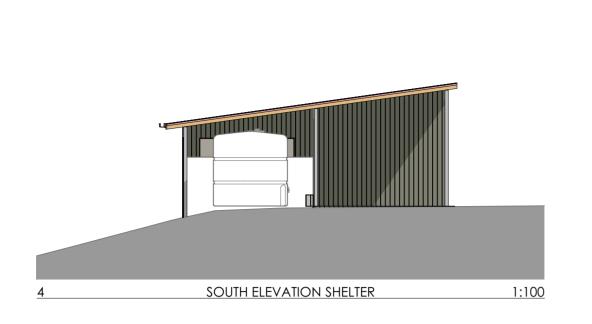

RFS TRAINING FACILITY 1049 Pacific Hwy Cowan, NSW 2081 NSW Rural Fire Service

STORAGE SHED\_SHELTER PLAN Drawn 1:100@A2

Scale Drawing No.

Notes

1 ALL WORK TO COMFORM TO THE BCA AND TO RELEVANT AUSTRALIAN STANDARDS

2 ALL DIMENSIONS TO BE CHECKED ON SITE PRIOR TO ORDERING, MANUFACTURE OR INSTALLATION OF ITEMS

3 REFER TO SERVICES DOCUMENTATION FOR ELECTRICAL MECHANICAL AND HYDRAULIC SERVICES

3 REFER TO STRUCTURAL ENGINEERS DOCUMENTATION FOR STRUCTURAL ITEMS

| issue |            | Date       |    |
|-------|------------|------------|----|
| 01    | REVISED DA | 24/04/2024 | е  |
|       |            |            | 24 |
|       |            |            |    |
|       |            |            |    |
|       |            |            |    |
|       |            |            |    |
| 1     |            |            |    |