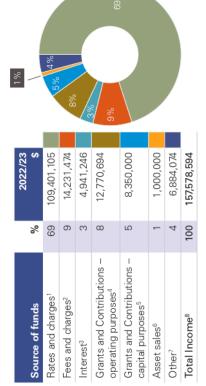

### 2022/23 Budget Summary

%0

- Rates and Charges includes all ordinary rates, the Catchments Remediation Rate and garbage
- Fees and Charges includes fees from Development Applications and revenue earned from aquatic centres, commercial waste services, park and oval hire and property rentals
- Interest Investment income received from Council's investment portfolio, overdue rates and
- governments for services including bushfire mitigation, various community services, libraries, Grants and Contributions - operating purposes includes development contributions, the Federal Government's Financial Assistance Grant and numerous smaller amounts from roads, various environmental grants and pensioner rate subsidy
- Grants and Contributions capital purposes includes new facilities and upgrades to footpaths, ocal roads, leisure and foreshore facilities, parks, playgrounds, sportsgrounds, stormwater drainage and Council buildings
- Asset Sales proceeds from the sale of property, plant or equipment

Other includes many revenue sources such as fines, recycling income, private vehicle use fees

Based on Council's final budget for 2022/23 as at June 2022

DELIVERY PROGRAM 2022-26 INCLUDING THE OPERATIONAL PLAN 2022/23