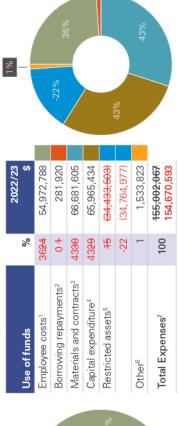

Employee Costs includes salaries and wages, leave entitlements, travel expenses,

2,576,526 2,908,000

Net Budget Surplus 7

Borrowing Repayments includes principal and interest repayments required from external loan

superannuation, workers compensation insurance, fringe benefits tax and training

- maintenance of parks, roads, buildings, aquatic centres, drainage and the cost of waste services. Capital Expenditure includes new facilities and upgrades to footpaths, local roads, leisure and Materials and Contracts includes all costs, other than employee costs, associated with the Also included are environmental protection and plant operating expenditure
  - foreshore facilities, parks, playgrounds, sportsgrounds, stormwater drainage, Council buildings
    - Restricted Assets is the transfer of funds to reserve accounts to be used in future years
- Other reflects Council's diverse operations and includes such items as statutory levies, street lighting, office equipment, legals, insurance, advertising and utility costs 9
  - Based on Council's final budget for 2022/23 as at June 2022