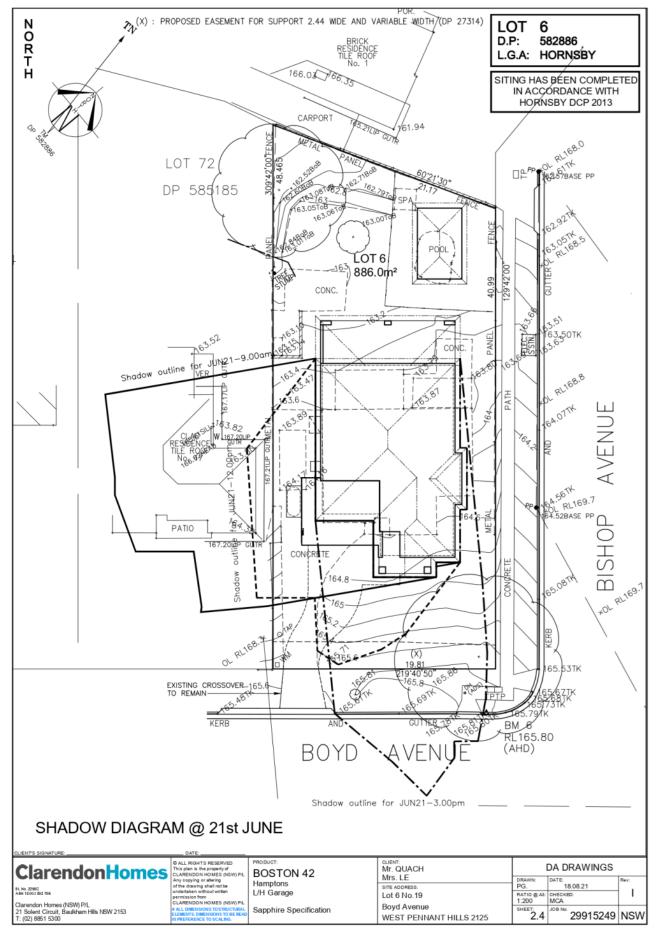

### ITEM 3

- 1. LOCALITY PLAN
  2. ARCHITECTURAL PLANS
  - 3. STORMWATER PLANS
- 4. TREE PROTECTION MAP

LOCALITY PLAN
DA/164/2022
19 Boyd Avenue, West Pennant Hills