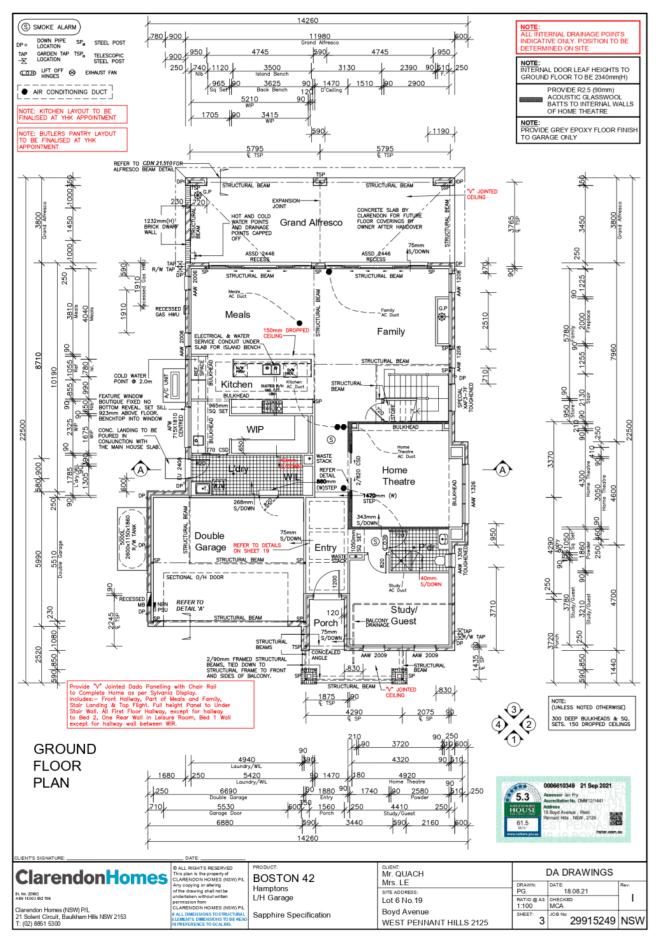

### ITEM 3

- 1. LOCALITY PLAN
  2. ARCHITECTURAL PLANS
  - 3. STORMWATER PLANS
- 4. TREE PROTECTION MAP

LOCALITY PLAN
DA/164/2022
19 Boyd Avenue, West Pennant Hills