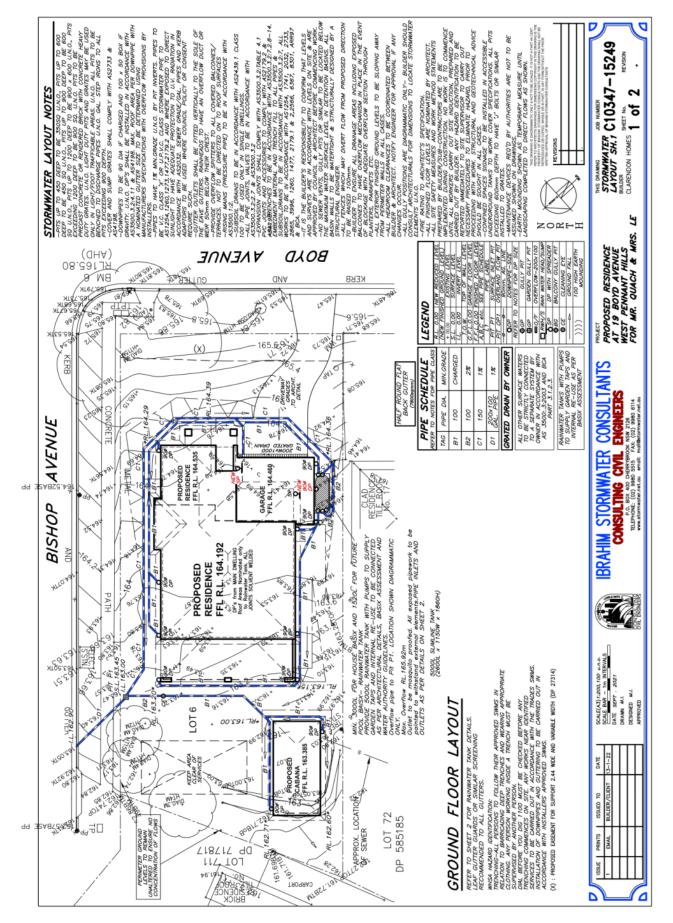

|             |                                   |     |                         |                     |                |                 |           |

### **ATTACHMENT 2 - ITEM 2**









# ATTACHMENT 5 - ITEM 2



### **ATTACHMENT/S**

**REPORT NO. LPP38/22** 

### ITEM 3

- 1. LOCALITY PLAN
  2. ARCHITECTURAL PLANS
  - 3. STORMWATER PLANS
- 4. TREE PROTECTION MAP



LOCALITY PLAN
DA/164/2022
19 Boyd Avenue, West Pennant Hills





























# ATTACHMENT 3 - ITEM 3



### TREE PROTECTION MAP