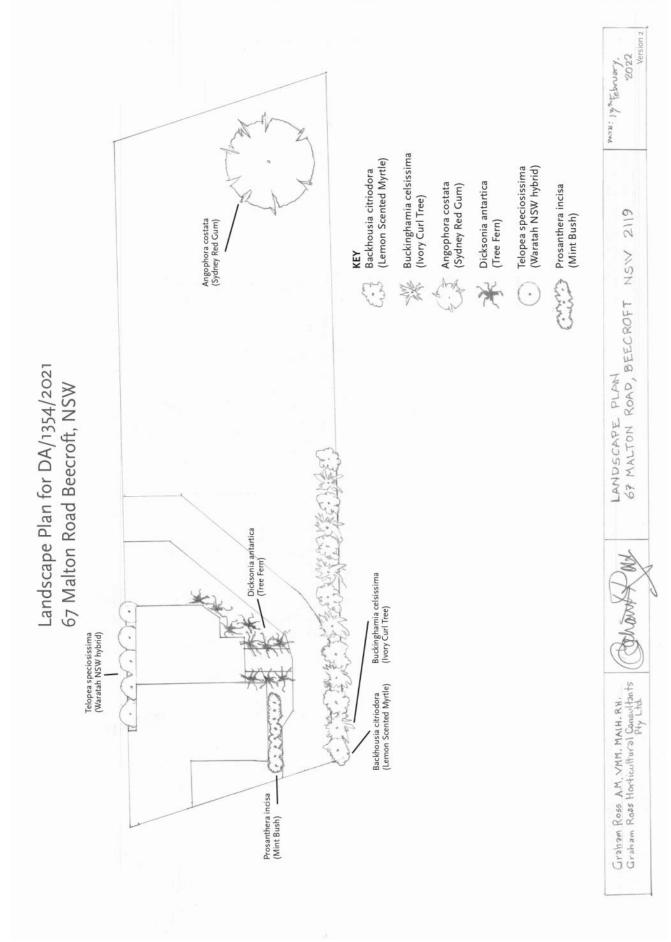

#### ITEM 1

- 1. LOCALITY MAP
- 2. ARCHITECTURAL PLANS
  - 3. LANDSCAPE PLAN

LOCALITY PLAN
DA/1354/2021
67 Malton Road, Beecroft

21 JUNE SHADOW DIAGRAM - 0900 21 JUNE SHADOW DIAGRAM - 1200 21 JUNE SHADOW DIAGRAM - 1500