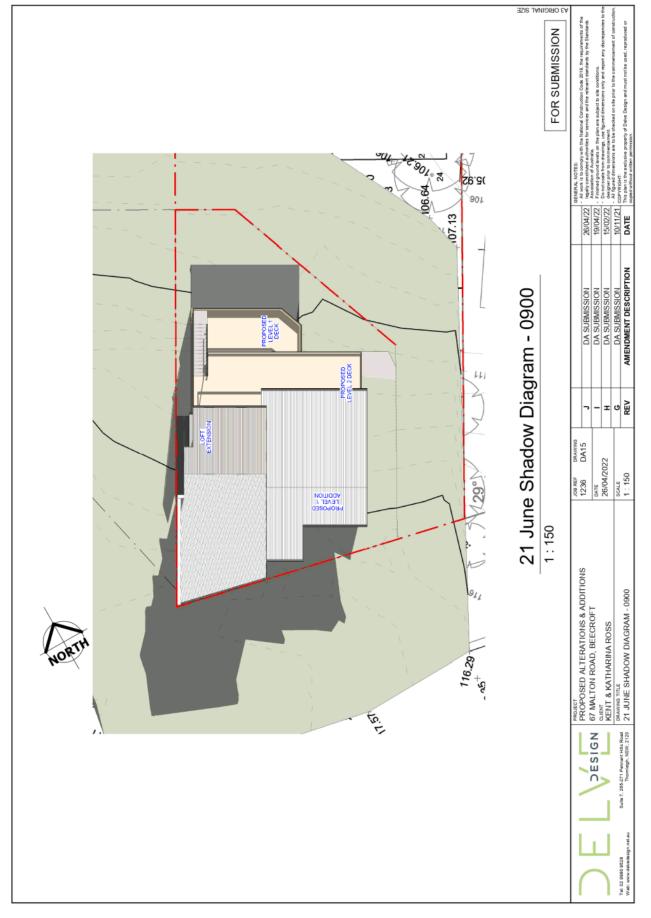

#### ITEM 1

- 1. LOCALITY MAP
- 2. ARCHITECTURAL PLANS
  - 3. LANDSCAPE PLAN

LOCALITY PLAN
DA/1354/2021
67 Malton Road, Beecroft

21 JUNE SHADOW DIAGRAM - 0900 21 JUNE SHADOW DIAGRAM - 1200 21 JUNE SHADOW DIAGRAM - 1500