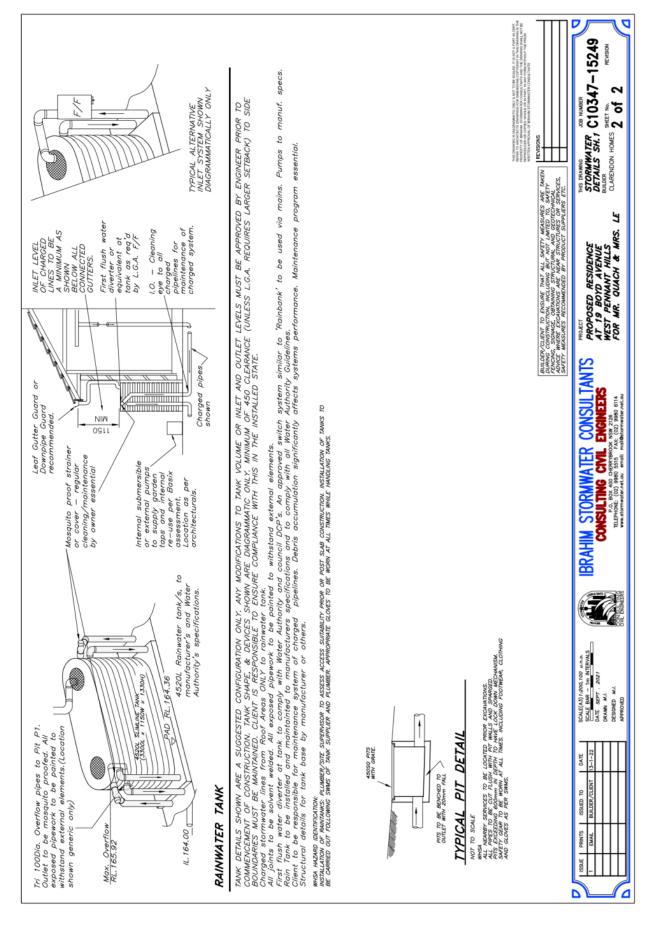

|             |                                   |     |                         |                     |                |                 |           |

### **ATTACHMENT 2 - ITEM 2**









# ATTACHMENT 5 - ITEM 2



### **ATTACHMENT/S**

**REPORT NO. LPP38/22** 

### ITEM 3

- 1. LOCALITY PLAN
  2. ARCHITECTURAL PLANS
  - 3. STORMWATER PLANS
- 4. TREE PROTECTION MAP



LOCALITY PLAN
DA/164/2022
19 Boyd Avenue, West Pennant Hills





























# ATTACHMENT 3 - ITEM 3



### TREE PROTECTION MAP