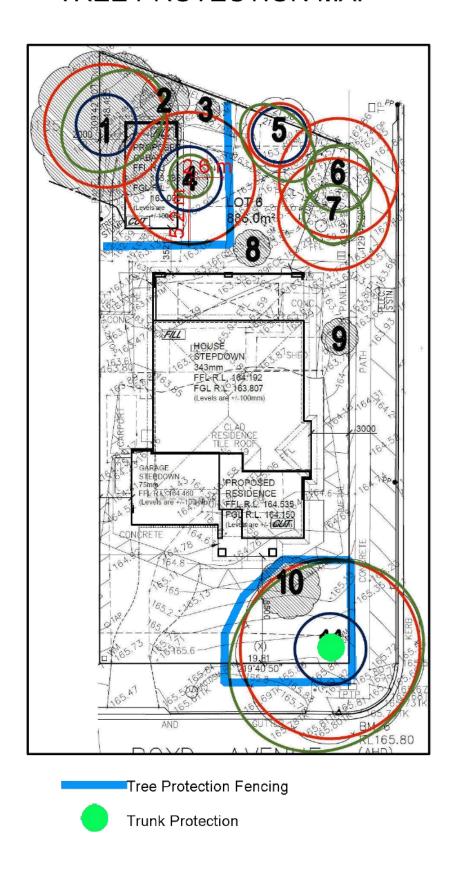

|             |                                   |     |                         |                     |                |                 |           |

### **ATTACHMENT 2 - ITEM 2**









# ATTACHMENT 5 - ITEM 2



### **ATTACHMENT/S**

**REPORT NO. LPP38/22** 

### ITEM 3

- 1. LOCALITY PLAN
  2. ARCHITECTURAL PLANS
  - 3. STORMWATER PLANS
- 4. TREE PROTECTION MAP



LOCALITY PLAN
DA/164/2022
19 Boyd Avenue, West Pennant Hills





























# ATTACHMENT 3 - ITEM 3



### TREE PROTECTION MAP