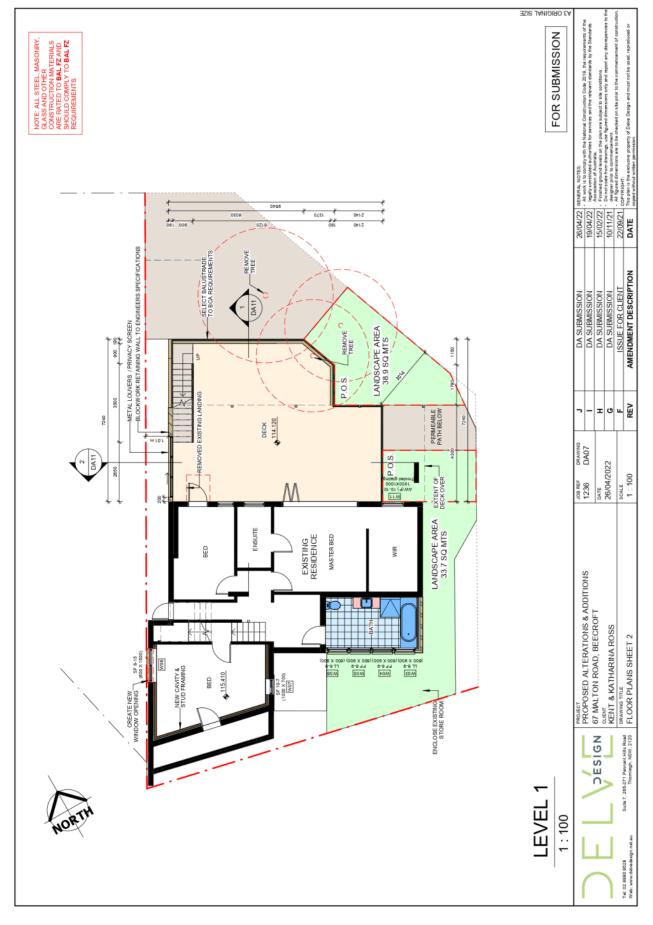

#### ITEM 1

- 1. LOCALITY MAP
- 2. ARCHITECTURAL PLANS
  - 3. LANDSCAPE PLAN

LOCALITY PLAN
DA/1354/2021
67 Malton Road, Beecroft

21 JUNE SHADOW DIAGRAM - 0900 21 JUNE SHADOW DIAGRAM - 1200 21 JUNE SHADOW DIAGRAM - 1500

# PROPOSED ALTERATIONS & ADDITIONS

67 MALTON ROAD, BEECROFT PROJECT ADDRESS:

LOT 1, DP 25800

HORNSBY SHIRE COUNCIL KENT & KATHARINA ROSS

COUNCIL

CLIENT:

STATUS:

DEVELOPMENT APPLICATION