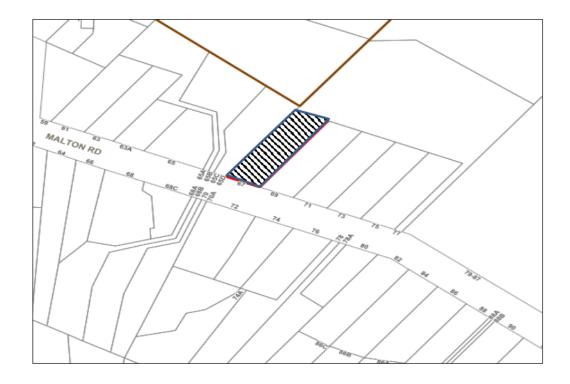

#### ITEM 1

- 1. LOCALITY MAP
- 2. ARCHITECTURAL PLANS
  - 3. LANDSCAPE PLAN

LOCALITY PLAN
DA/1354/2021
67 Malton Road, Beecroft

21 JUNE SHADOW DIAGRAM - 0900 21 JUNE SHADOW DIAGRAM - 1200 21 JUNE SHADOW DIAGRAM - 1500

# PROPOSED ALTERATIONS & ADDITIONS

67 MALTON ROAD, BEECROFT PROJECT ADDRESS:

LOT 1, DP 25800

HORNSBY SHIRE COUNCIL KENT & KATHARINA ROSS

COUNCIL

CLIENT:

STATUS:

DEVELOPMENT APPLICATION