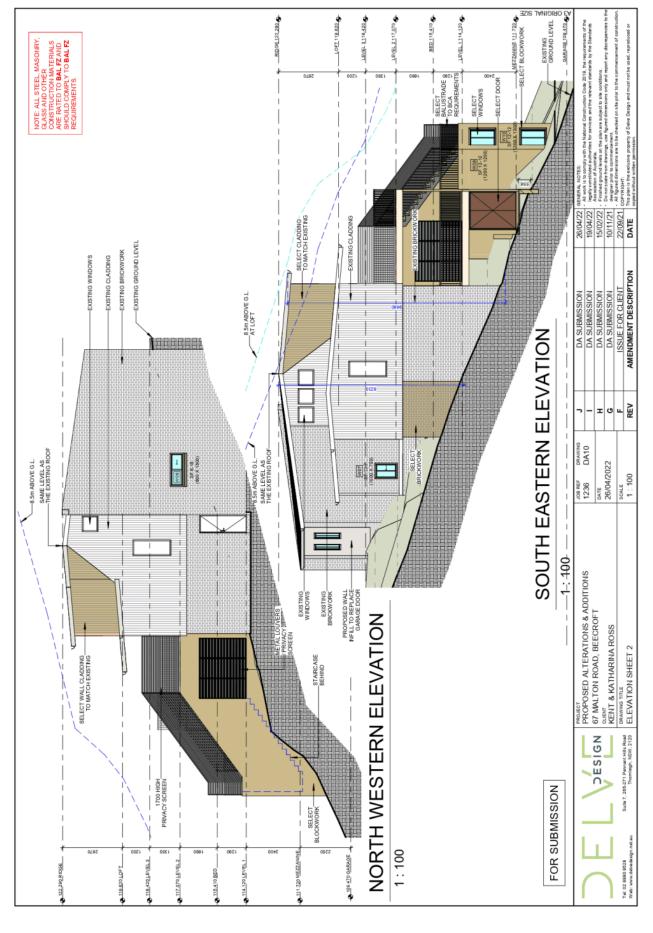

#### ITEM 1

- 1. LOCALITY MAP
- 2. ARCHITECTURAL PLANS
  - 3. LANDSCAPE PLAN

LOCALITY PLAN
DA/1354/2021
67 Malton Road, Beecroft

21 JUNE SHADOW DIAGRAM - 0900 21 JUNE SHADOW DIAGRAM - 1200 21 JUNE SHADOW DIAGRAM - 1500

# PROPOSED ALTERATIONS & ADDITIONS

67 MALTON ROAD, BEECROFT PROJECT ADDRESS:

LOT 1, DP 25800

HORNSBY SHIRE COUNCIL KENT & KATHARINA ROSS

COUNCIL

CLIENT:

STATUS:

DEVELOPMENT APPLICATION