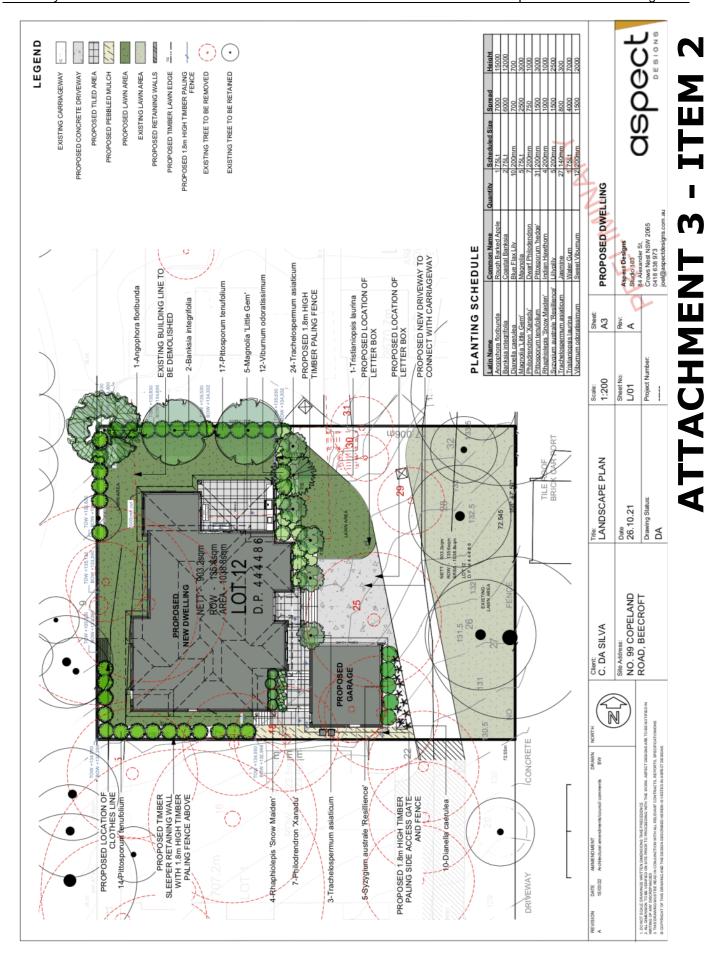

|             |                                   |     |                         |                     |                |                 |           |

### **ATTACHMENT 2 - ITEM 2**









# ATTACHMENT 5 - ITEM 2



### **ATTACHMENT/S**

**REPORT NO. LPP38/22** 

### ITEM 3

- 1. LOCALITY PLAN
  2. ARCHITECTURAL PLANS
  - 3. STORMWATER PLANS
- 4. TREE PROTECTION MAP



LOCALITY PLAN
DA/164/2022
19 Boyd Avenue, West Pennant Hills





























# ATTACHMENT 3 - ITEM 3



### TREE PROTECTION MAP