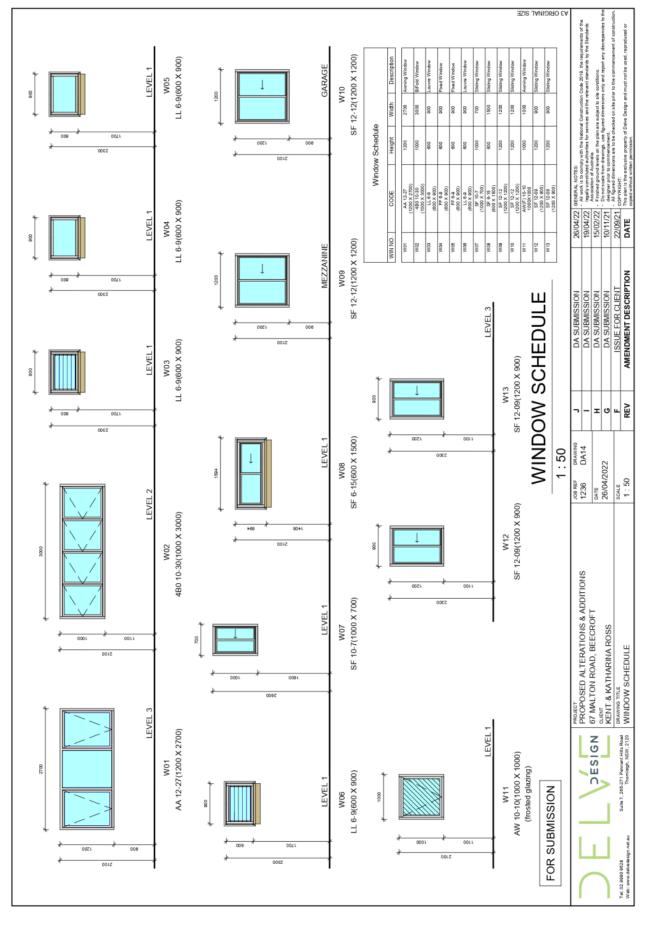

### **ATTACHMENT 2 - ITEM**

AMENDMENT DESCRIPTION

DA SUBMISSION
DA SUBMISSION
DA SUBMISSION
DA SUBMISSION
ISSUE FOR CLIENT

# PROPOSED ALTERATIONS & ADDITIONS

67 MALTON ROAD, BEECROFT PROJECT ADDRESS:

LOT 1, DP 25800

HORNSBY SHIRE COUNCIL KENT & KATHARINA ROSS

COUNCIL

CLIENT:

STATUS:

DEVELOPMENT APPLICATION