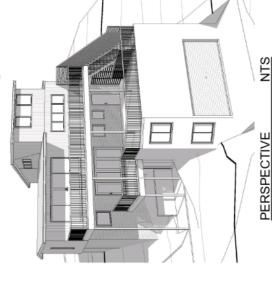

# PROPOSED ALTERATIONS & ADDITIONS

67 MALTON ROAD, BEECROFT PROJECT ADDRESS:

LOT 1, DP 25800

HORNSBY SHIRE COUNCIL KENT & KATHARINA ROSS

COUNCIL

CLIENT:

STATUS:

DEVELOPMENT APPLICATION

CONSTRUCTION MANAGEMENT PLAN

FLOOR PLANS SHEET 3 ELEVATION SHEET 2 **ELEVATION SHEET 1** 

DRAWING SCHEDULE

SITE LOCATION

NTS

DESIGN

PROPOSED ALTERATIONS & ADDITIONS 67 MALTON ROAD, BEECROFT CLIENT & KATHARINA ROSS