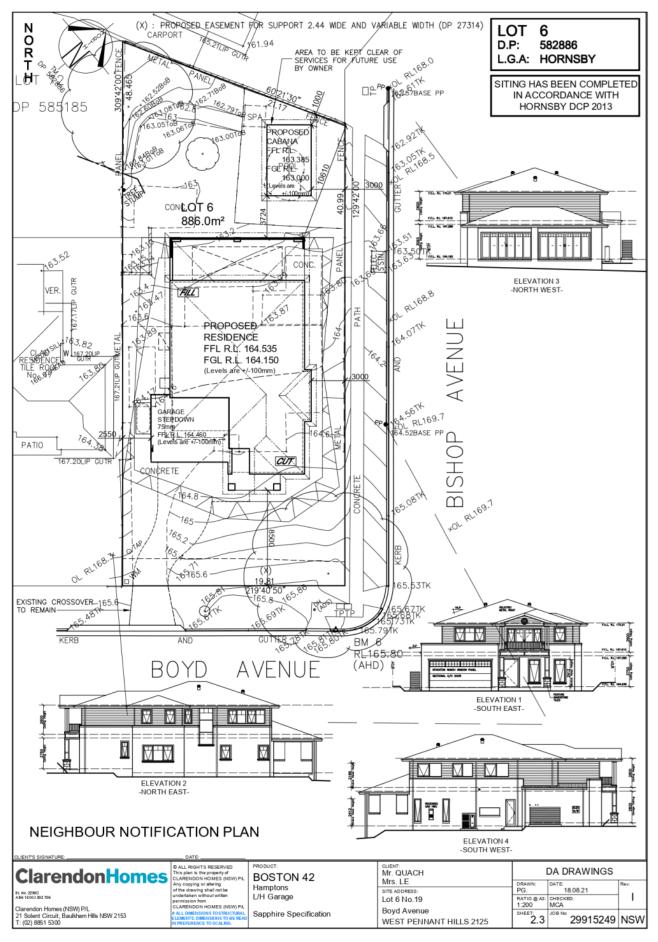

### ITEM 3

- 1. LOCALITY PLAN
  2. ARCHITECTURAL PLANS
  - 3. STORMWATER PLANS
- 4. TREE PROTECTION MAP

LOCALITY PLAN
DA/164/2022
19 Boyd Avenue, West Pennant Hills