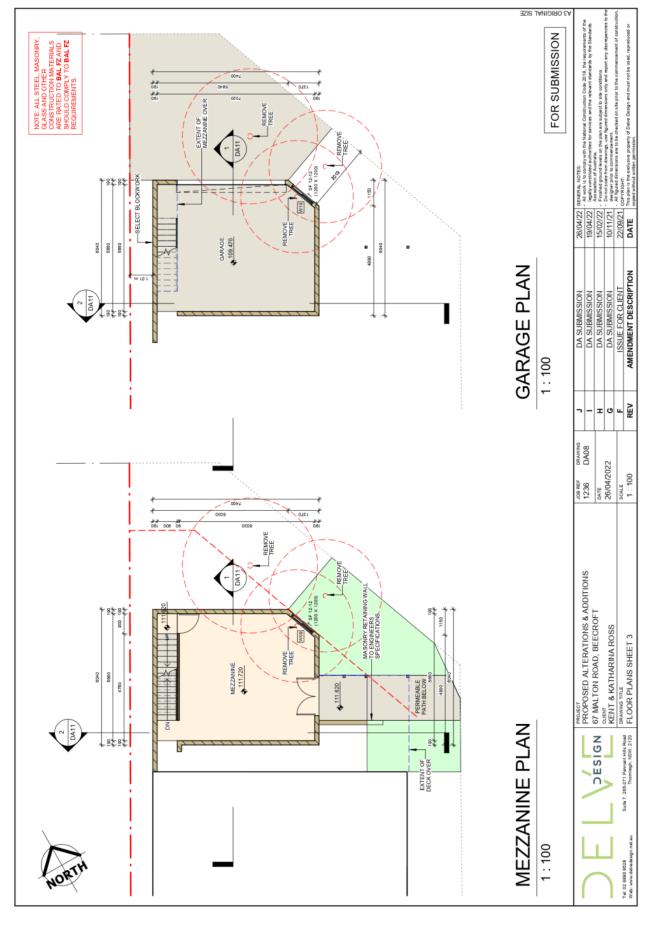

#### ITEM 1

- 1. LOCALITY MAP
- 2. ARCHITECTURAL PLANS
  - 3. LANDSCAPE PLAN

LOCALITY PLAN
DA/1354/2021
67 Malton Road, Beecroft

21 JUNE SHADOW DIAGRAM - 0900 21 JUNE SHADOW DIAGRAM - 1200 21 JUNE SHADOW DIAGRAM - 1500

# PROPOSED ALTERATIONS & ADDITIONS

67 MALTON ROAD, BEECROFT PROJECT ADDRESS:

LOT 1, DP 25800

HORNSBY SHIRE COUNCIL KENT & KATHARINA ROSS

COUNCIL

CLIENT:

STATUS:

DEVELOPMENT APPLICATION