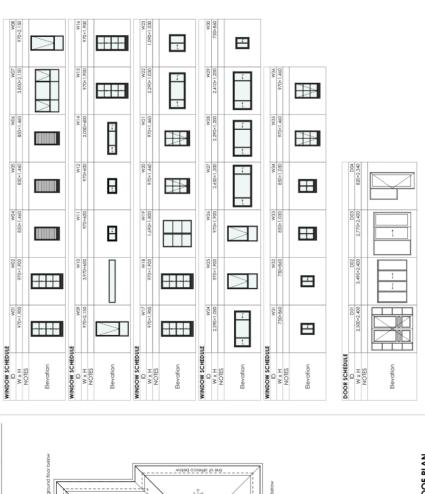

#### 1. FALLS, SUPS, TRIPS Proposed New Dwelling 99 Copeland Rd, Beecroff

|                                                               | NatHERS summary for 99 Copeland Road Beecroft 2119                                                    | d Beecroft 2119                                                                                                                                       |
|---------------------------------------------------------------|-------------------------------------------------------------------------------------------------------|-------------------------------------------------------------------------------------------------------------------------------------------------------|
| Building Elements                                             | Material                                                                                              | Detail                                                                                                                                                |
| External walls                                                | Brick veneer – light colour                                                                           | R2.5 bulk insulation                                                                                                                                  |
| Internal walls                                                | Plasterboard on studs                                                                                 | R2.0 bulk insulations to walls adjacent to powder,<br>bathroom & laundry                                                                              |
| Ceilings                                                      | Plasterboard                                                                                          | R4.0 bulk insulation to ceilings with roof above                                                                                                      |
| Floors                                                        | Concrete – ground floor                                                                               | Waffle pod                                                                                                                                            |
|                                                               | Timber – first floor                                                                                  |                                                                                                                                                       |
| Roof                                                          | Roof Tiles – Dark Colour                                                                              | Foil (sisalation) to underside of roof                                                                                                                |
|                                                               | Solar Absorptance > 0.70                                                                              |                                                                                                                                                       |
| Doors/Windows - W01, W02,                                     | Sliding windows/doors, double hung & fixed                                                            |                                                                                                                                                       |
| D01 sidelights, D02, D03, W10,                                | windows:                                                                                              | U value 5.40 or less and SHGC 0.58 +/- 10%                                                                                                            |
| W11, W14, W15, W16, W17,                                      | Aluminium frame, single glazed low e or similar                                                       |                                                                                                                                                       |
| W18, W19, W22, W24, W27,                                      |                                                                                                       |                                                                                                                                                       |
| W28, W29, W33, W34                                            |                                                                                                       |                                                                                                                                                       |
| Doors/Windows - D01, W07,                                     | Awning windows & hinged doors:                                                                        |                                                                                                                                                       |
| W08, W09, Hall door, W20, W21,                                | Aluminium frame, single glazed low e or similar                                                       | U value 5.40 or less and SHGC 0.49 +/ 10%                                                                                                             |
| W25, W26, W35, W36                                            |                                                                                                       |                                                                                                                                                       |
| Doors/Windows - D04 sidelight,                                | Sliding windows, Fixed windows:                                                                       |                                                                                                                                                       |
| W12, W23, W31, W32                                            | Aluminium single glazed                                                                               | U value 6.70 or less and SHGC 0.70 +/- 10%                                                                                                            |
| Doors/Windows - D04                                           | Hinged door:                                                                                          |                                                                                                                                                       |
|                                                               | Aluminium single glazed                                                                               | U value 6.70 or less and SHGC 0.57 +/ 10%                                                                                                             |
| Ceilling fans                                                 | 1200mm ceiling fans to lounge, sitting & first floor bedrooms                                         | bedrooms                                                                                                                                              |
| Lighting: This dwelling has been rated                        | Lighting: This dwelling has been rated with non-ventilated LED downlights as per NatHERS certificate. | rtificate.                                                                                                                                            |
| Note: Insulation specified must be ins                        | Note: Insulation specified must be installed in accordance with Part 3.12.1.1 of the BCA.             |                                                                                                                                                       |
| Note: In some climate zones, insulat                          | on should be installed with due consideration of conde                                                | Note: In some climate zones, insulation should be installed with due consideration of condensation and associated interaction with adjoining building |
| materials.                                                    |                                                                                                       |                                                                                                                                                       |
| Note: Self-closing damper to bathroom & ensuite exhaust fans. | m & ensuite exhaust fans.                                                                             |                                                                                                                                                       |
|                                                               |                                                                                                       |                                                                                                                                                       |