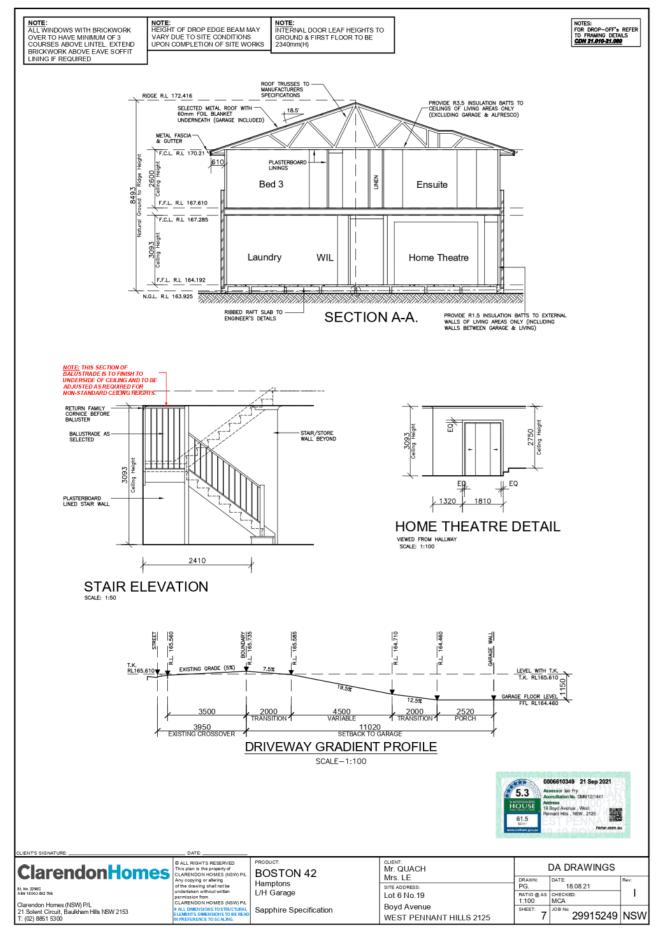

### ITEM 3

- 1. LOCALITY PLAN
  2. ARCHITECTURAL PLANS
  - 3. STORMWATER PLANS
- 4. TREE PROTECTION MAP

LOCALITY PLAN
DA/164/2022
19 Boyd Avenue, West Pennant Hills