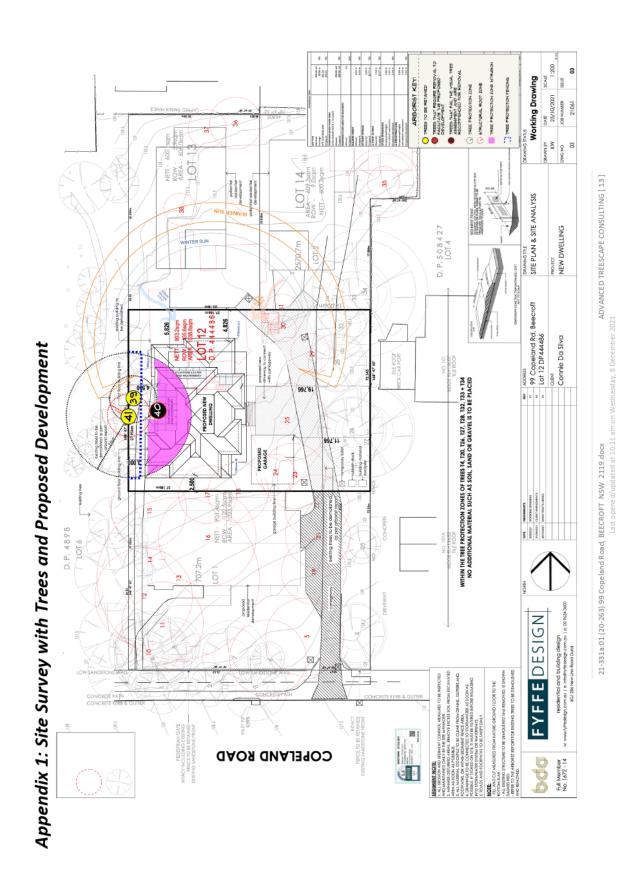

|             |                                   |     |                         |                     |                |                 |           |

### **ATTACHMENT 2 - ITEM 2**









# ATTACHMENT 5 - ITEM 2



### **ATTACHMENT/S**

**REPORT NO. LPP38/22** 

### ITEM 3

- 1. LOCALITY PLAN
  2. ARCHITECTURAL PLANS
  - 3. STORMWATER PLANS
- 4. TREE PROTECTION MAP



LOCALITY PLAN
DA/164/2022
19 Boyd Avenue, West Pennant Hills





























# ATTACHMENT 3 - ITEM 3



### TREE PROTECTION MAP