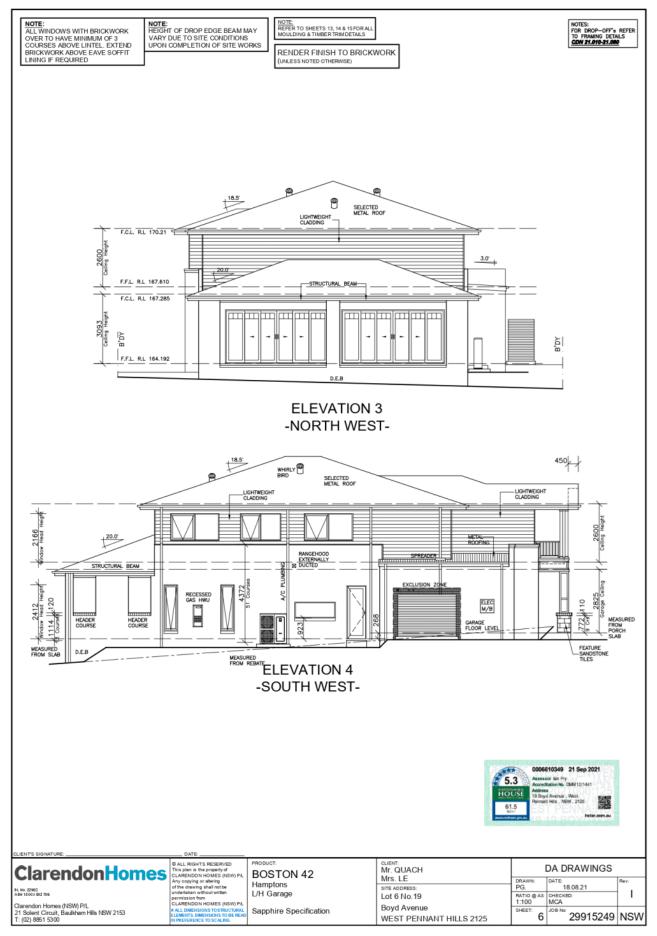

### ITEM 3

- 1. LOCALITY PLAN
  2. ARCHITECTURAL PLANS
  - 3. STORMWATER PLANS
- 4. TREE PROTECTION MAP

LOCALITY PLAN
DA/164/2022
19 Boyd Avenue, West Pennant Hills