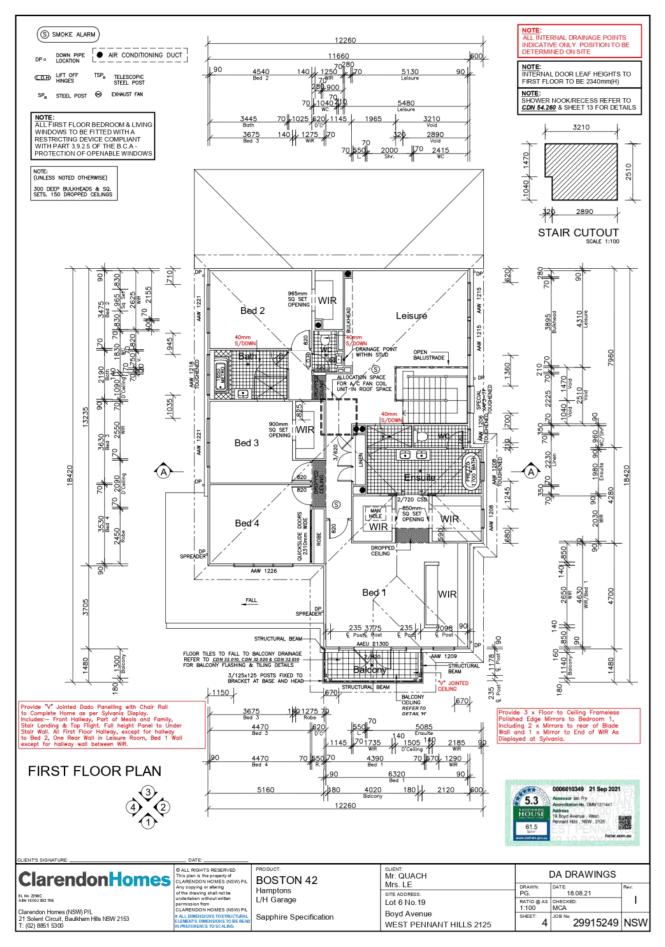

### ITEM 3

- 1. LOCALITY PLAN
  2. ARCHITECTURAL PLANS
  - 3. STORMWATER PLANS
- 4. TREE PROTECTION MAP

LOCALITY PLAN
DA/164/2022
19 Boyd Avenue, West Pennant Hills