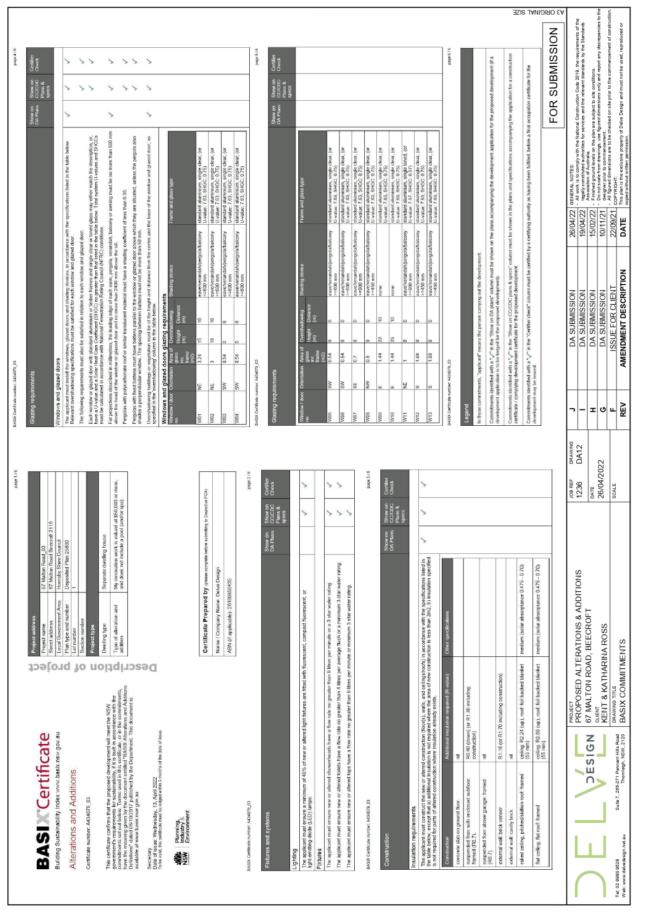

|              | <b></b>                                                                                       | BASIX COMMITMENTS NOTES *REFER TO APPROVED BASIX REPORT*                                                                            | INTS NOTES                    |                         |
|--------------|-----------------------------------------------------------------------------------------------|-------------------------------------------------------------------------------------------------------------------------------------|-------------------------------|-------------------------|
| WATER        |                                                                                               |                                                                                                                                     |                               |                         |
|              | All Shower Heads                                                                              | All toilet flushing systems                                                                                                         | All kitchen taps              | All bathroom taps       |
| Fixtures     | 3 star (> 7.5 but <= 9 L/min)                                                                 | 4 star                                                                                                                              | 4 star                        | 5 star                  |
|              | Individual rainwater tank                                                                     | individual rainwater tank to collect run off from at least 200 m² of roof area - Tank size min 3000 litres                          | st 200 m² of roof area - Tar  | nk size min 3000 litres |
| Alternative  | The applicant must connect the rainwater tank to:                                             | ct the rainwater tank to:                                                                                                           |                               |                         |
| water source | Landscape connection                                                                          | Toilet connection                                                                                                                   | Laundry connection            | Pool top up             |
|              | Yes                                                                                           | Yes                                                                                                                                 |                               |                         |
|              | Hot water system: Gas Ins                                                                     | Hot water system: Gas Instantaneous with a performance of 5 stars                                                                   | nce of 5 stars                |                         |
|              | Bathroom ventilation syst                                                                     | Bathroom ventilation system: Individual fan, ducted to façade or roof; manual switch on/off                                         | façade or roof; manual sv     | witch on/off            |
|              | Kitchen ventilation system                                                                    | Kitchen ventilation system: Individual fan, ducted to façade or roof; manual switch on/off                                          | sçade or roof; manual swit    | ch on/off               |
| FNFRGY       | Laundry ventilation systen                                                                    | Laundry ventilation system: Natural ventilation only                                                                                |                               |                         |
|              | Cooling system: 3 Phase a                                                                     | Cooling system: 3 Phase air-conditioning EER 3.0 - 3.5 in at least 1 living/bed area                                                | in at least 1 living/bed area |                         |
|              | Heating system: 3 Phase a                                                                     | Heating system: 3 Phase air-conditioning EER 3.0 - 3.5 in at least 1 living/bed area                                                | in at least 1 living/bed are  | a                       |
|              | Natural lighting: As per BASIX<br>Artificial lighting: As per BASIX                           | ISIX                                                                                                                                |                               |                         |
|              | Alternative energy: Must kilowatts of electricity.                                            | Alternative energy; Must install a photovoltaic system with the capacity to generate at least 6.5 peak<br>kilowatts of electricity. | n with the capacity to gen    | erate at least 6.5 peak |
|              | Must install a gas cooktop and electric oven.  Must install fixed outdoor clothes drying line | Must install a gas cooktop and electric oven.  Must install fixed outdoor clothes drying line as part of the development.           | f the development.            |                         |
|              |                                                                                               |                                                                                                                                     |                               |                         |