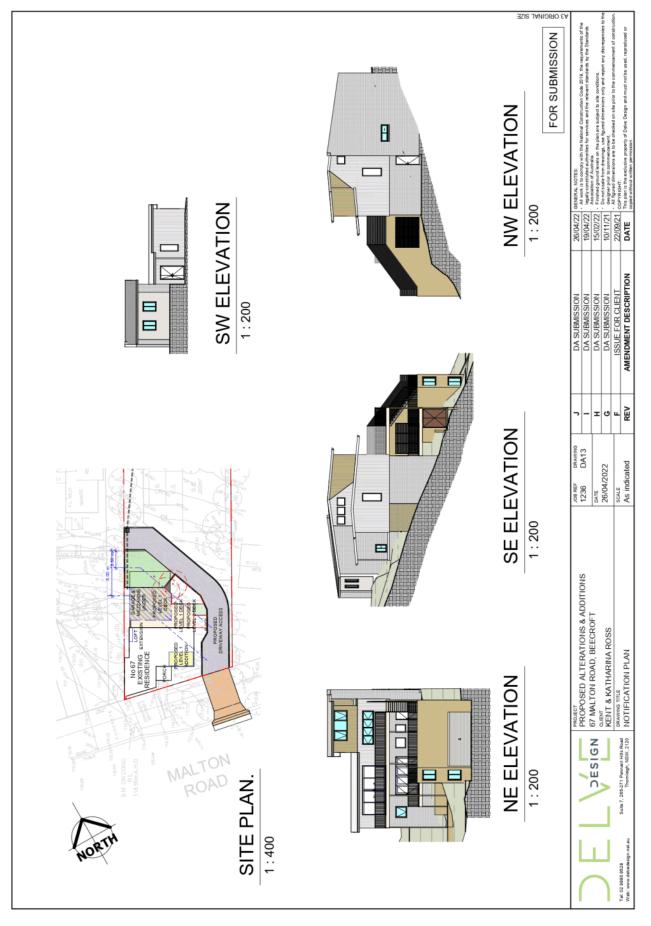

#### ITEM 1

- 1. LOCALITY MAP
- 2. ARCHITECTURAL PLANS
  - 3. LANDSCAPE PLAN

LOCALITY PLAN
DA/1354/2021
67 Malton Road, Beecroft

21 JUNE SHADOW DIAGRAM - 0900 21 JUNE SHADOW DIAGRAM - 1200 21 JUNE SHADOW DIAGRAM - 1500

HEIGHT BLANKETS

NOTIFICATION PLAN

FOR SUBMISSION

### **ATTACHMENT 2 - ITEM**

AMENDMENT DESCRIPTION

DA SUBMISSION
DA SUBMISSION
DA SUBMISSION
DA SUBMISSION
ISSUE FOR CLIENT

# PROPOSED ALTERATIONS & ADDITIONS

67 MALTON ROAD, BEECROFT PROJECT ADDRESS:

LOT 1, DP 25800

HORNSBY SHIRE COUNCIL KENT & KATHARINA ROSS

COUNCIL

CLIENT:

STATUS:

DEVELOPMENT APPLICATION