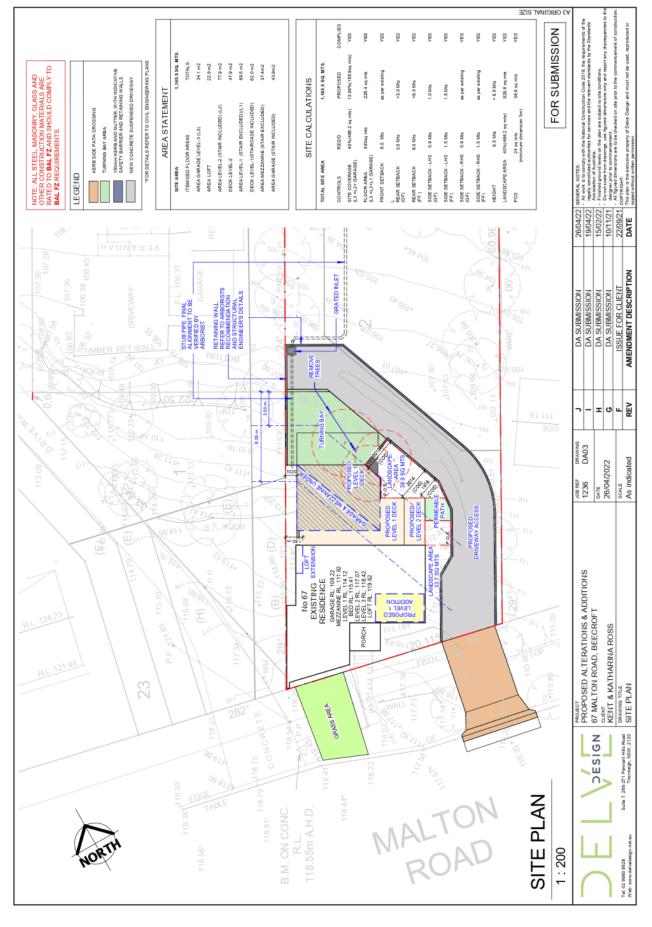

# PROPOSED ALTERATIONS & ADDITIONS

67 MALTON ROAD, BEECROFT PROJECT ADDRESS:

LOT 1, DP 25800

HORNSBY SHIRE COUNCIL KENT & KATHARINA ROSS

COUNCIL

CLIENT:

STATUS:

DEVELOPMENT APPLICATION