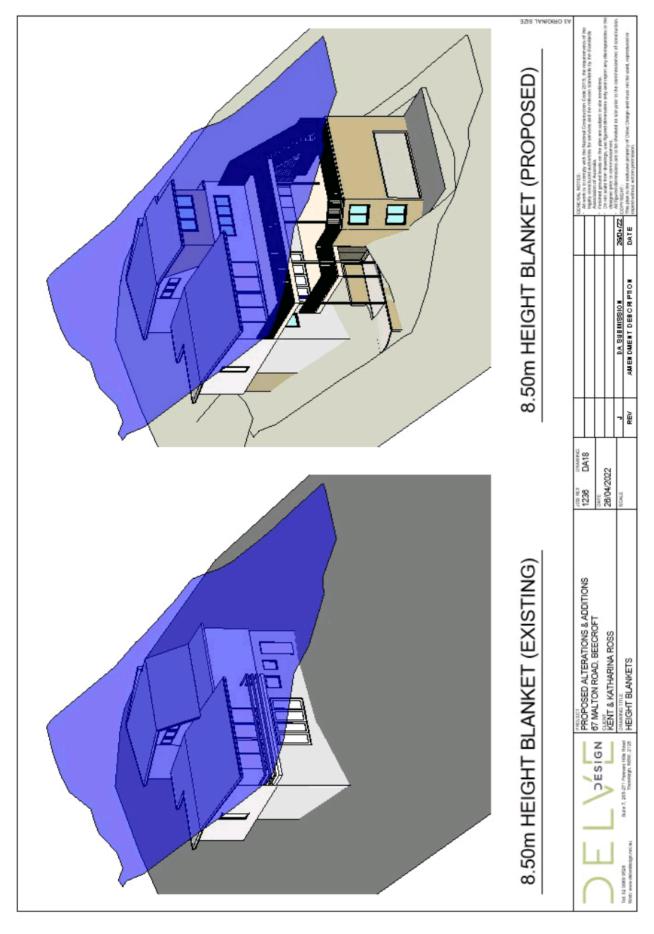

pecifications Building Code of Australa Pat 3.1.2. Drainage ASNLSS 3500 - National Plumbing and Drainage Code - Stormwater Drainage The building works included in the subject application will comply with provisions of the National Construction Code of Australia 2019 and reliconstruction, including (as applicable), but not limited to the following: Centings and Slabs Foldings and Slabs Foldings and Specifications Refer to Genterminal Enginees' of Report for soil dissillication Boulding Lood of Australia Part 2.2 - Foolings and Slabs AS 2801 - Residential Slabs and Foolings AS 2802 - Concrete Structures AS 2159 - Pling - Design and Installation DESIGN GENERAL SPECIFICATIONS General Provisions as Applicable AS 3959 Construction of Building sin Bushfre Prone Areas

































#### **ATTACHMENT/S**

**REPORT NO. LPP35/22** 

#### **ITEM 2**

1. LOCALITY PLAN
2. ARCHITECTURAL PLANS
3. LANDSCAPE PLAN
4. SURVEY PLAN
5. TREE LOCATION PLAN



LOCALITY PLAN

DA/1379/2021

No. 99A COPELAND ROAD, BEECROFT

DESIGNERS WORK HEALTH AND SAFETY STATEMENT

#### M H H E M **ATTACHMENT 2 -**

0

21061

SSUE

**Working Drawing** 

DATE 10/03/2022

× 8× WG NO 0

PROJECT NEW DWELLING

Connie Da Silva

residential and building design gn.com.au | e. Info@fyffedesign.com.au | p.0276343600

Full Member No. 1672 - 14

5G/ 256 New Line Road Dural

FYFFE DESIGN

COVER PAGE

99 Copeland Rd, Beecroft Lot 12 DP444486

#### 1. FALLS, SUPS, TRIPS Proposed New Dwelling 99 Copeland Rd, Beecroff



|                                                               | NatHERS summary for 99 Copela