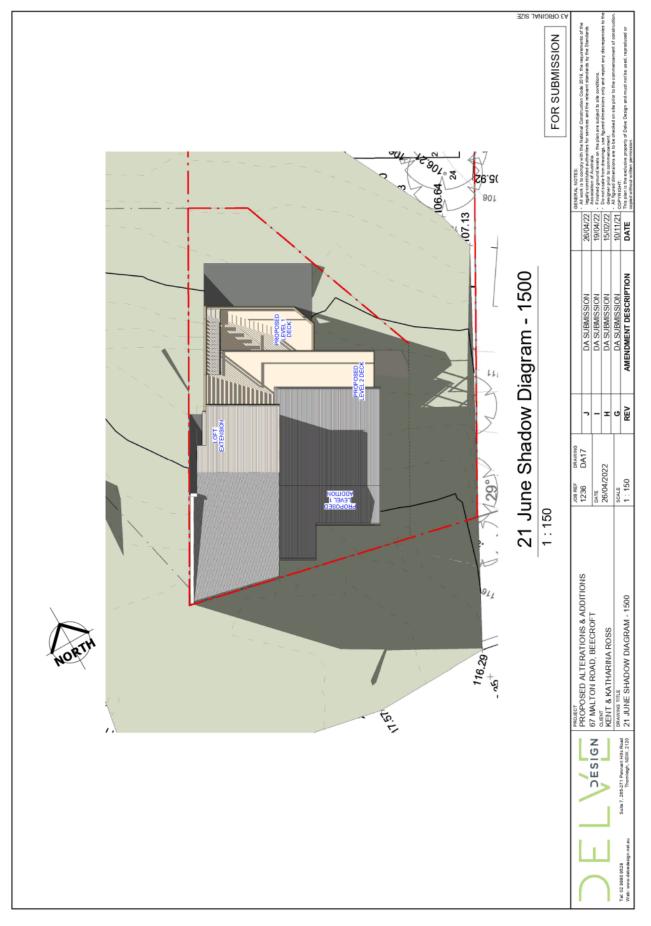

#### ITEM 1

- 1. LOCALITY MAP
- 2. ARCHITECTURAL PLANS
  - 3. LANDSCAPE PLAN

LOCALITY PLAN
DA/1354/2021
67 Malton Road, Beecroft

21 JUNE SHADOW DIAGRAM - 0900 21 JUNE SHADOW DIAGRAM - 1200 21 JUNE SHADOW DIAGRAM - 1500