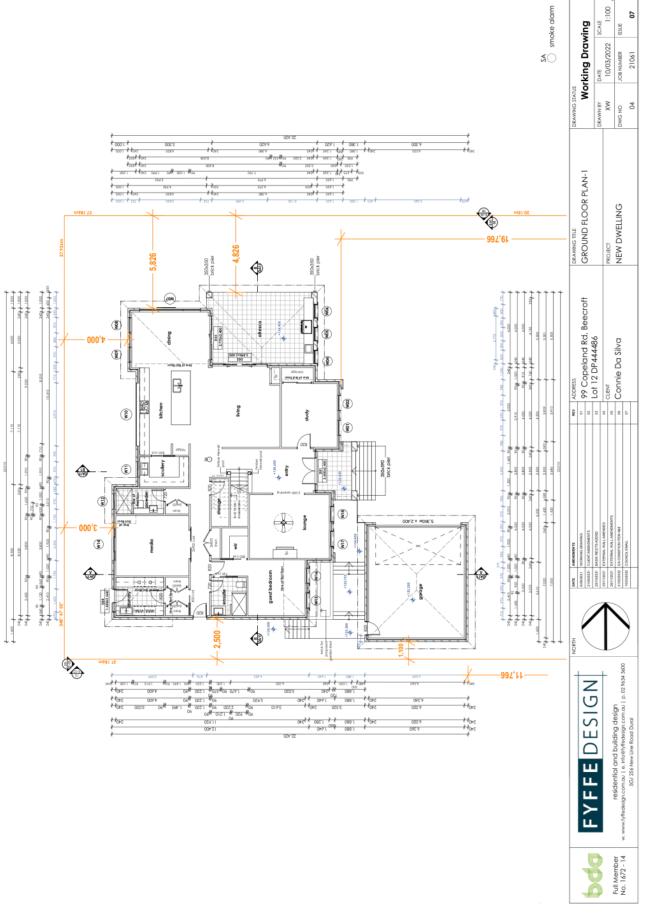

#### **ITEM 2**

1. LOCALITY PLAN
2. ARCHITECTURAL PLANS
3. LANDSCAPE PLAN
4. SURVEY PLAN
5. TREE LOCATION PLAN

LOCALITY PLAN

DA/1379/2021

No. 99A COPELAND ROAD, BEECROFT

DESIGNERS WORK HEALTH AND SAFETY STATEMENT

#### M H H E M **ATTACHMENT 2 -**

0

21061

SSUE

**Working Drawing** 

DATE 10/03/2022

× 8× WG NO 0

PROJECT NEW DWELLING

Connie Da Silva

residential and building design gn.com.au | e. Info@fyffedesign.com.au | p.0276343600

Full Member No. 1672 - 14

5G/ 256 New Line Road Dural

FYFFE DESIGN

COVER PAGE

99 Copeland Rd, Beecroft Lot 12 DP444486