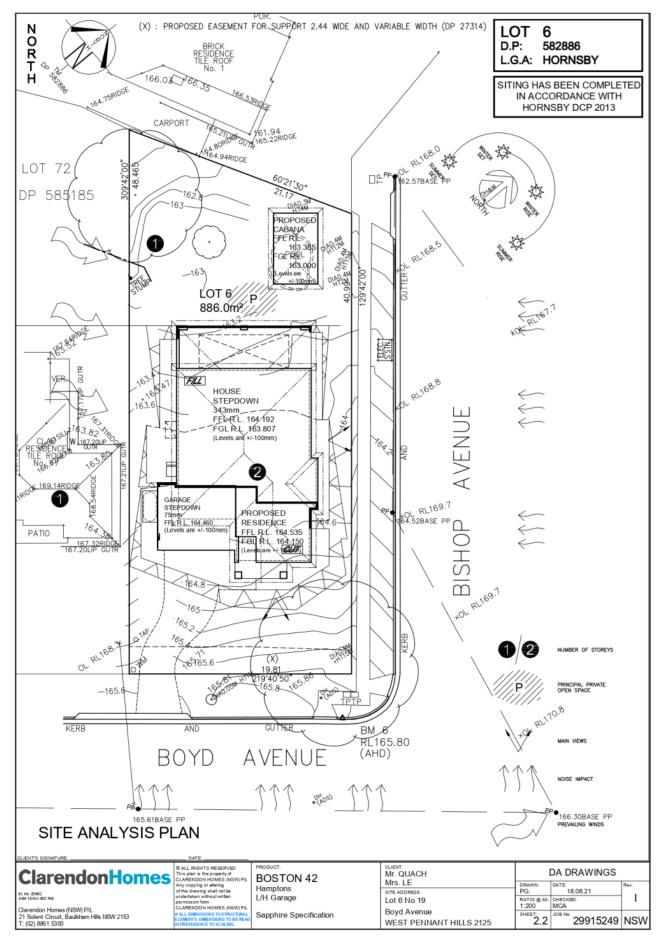

### ITEM 3

- 1. LOCALITY PLAN
  2. ARCHITECTURAL PLANS
  - 3. STORMWATER PLANS
- 4. TREE PROTECTION MAP

LOCALITY PLAN
DA/164/2022
19 Boyd Avenue, West Pennant Hills