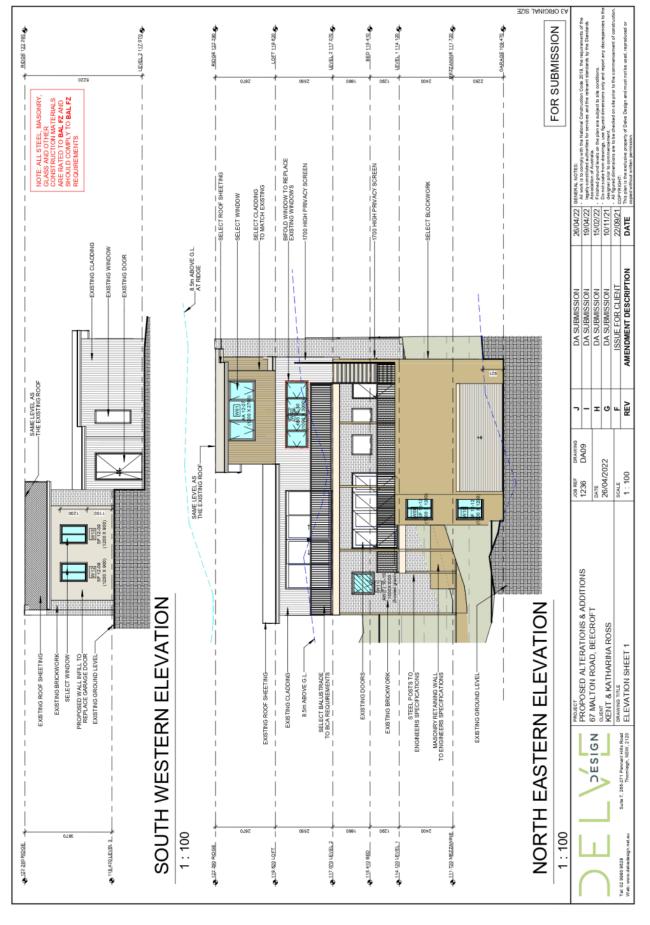

#### ITEM 1

- 1. LOCALITY MAP
- 2. ARCHITECTURAL PLANS
  - 3. LANDSCAPE PLAN

LOCALITY PLAN
DA/1354/2021
67 Malton Road, Beecroft

21 JUNE SHADOW DIAGRAM - 0900 21 JUNE SHADOW DIAGRAM - 1200 21 JUNE SHADOW DIAGRAM - 1500

# PROPOSED ALTERATIONS & ADDITIONS

67 MALTON ROAD, BEECROFT PROJECT ADDRESS:

LOT 1, DP 25800

HORNSBY SHIRE COUNCIL KENT & KATHARINA ROSS

COUNCIL

CLIENT:

STATUS:

DEVELOPMENT APPLICATION