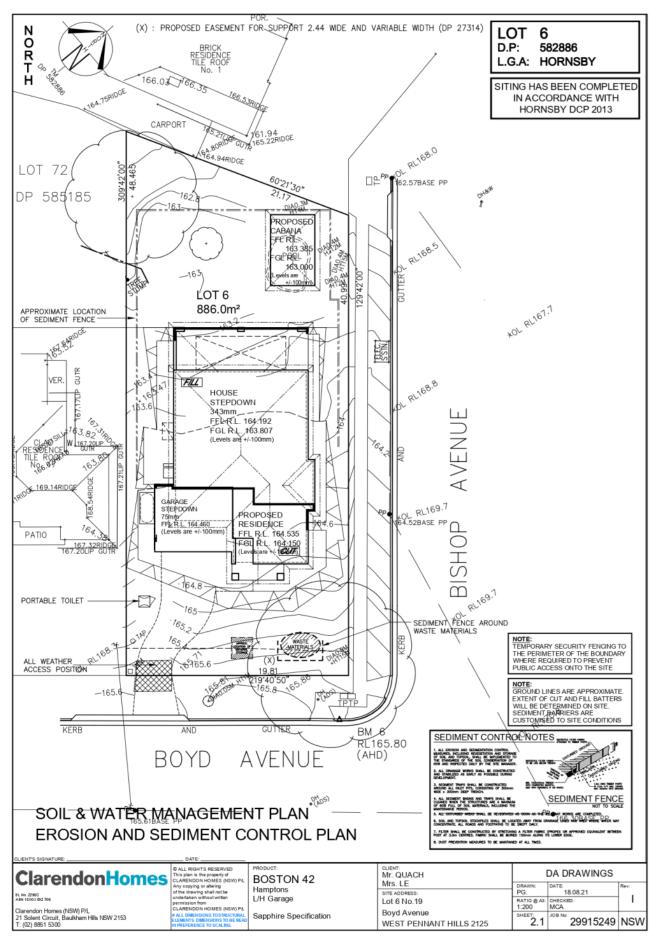

### ITEM 3

- 1. LOCALITY PLAN
  2. ARCHITECTURAL PLANS
  - 3. STORMWATER PLANS
- 4. TREE PROTECTION MAP

LOCALITY PLAN
DA/164/2022
19 Boyd Avenue, West Pennant Hills