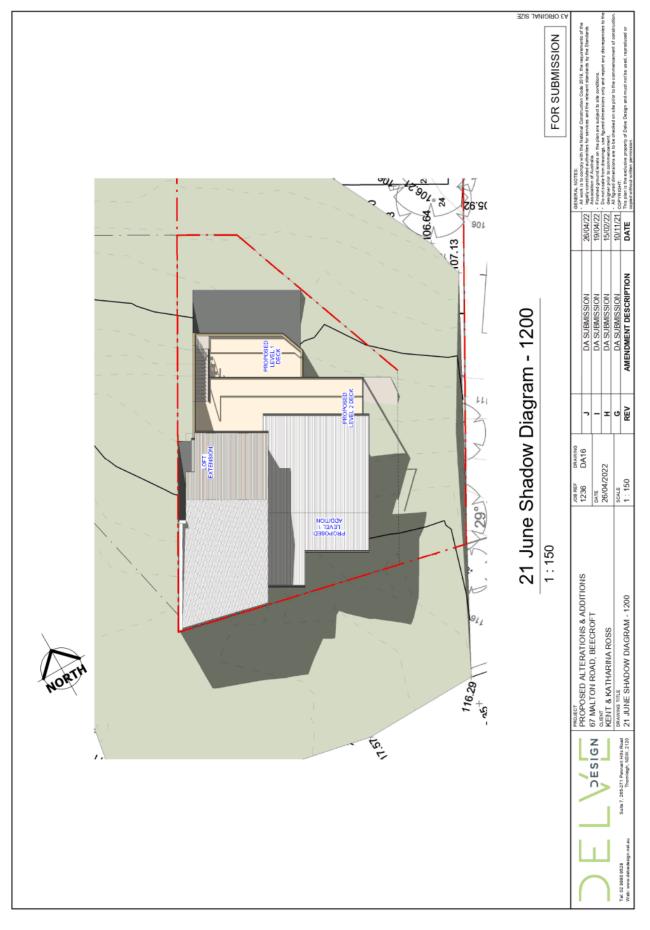

#### ITEM 1

- 1. LOCALITY MAP
- 2. ARCHITECTURAL PLANS
  - 3. LANDSCAPE PLAN

LOCALITY PLAN
DA/1354/2021
67 Malton Road, Beecroft

21 JUNE SHADOW DIAGRAM - 0900 21 JUNE SHADOW DIAGRAM - 1200 21 JUNE SHADOW DIAGRAM - 1500