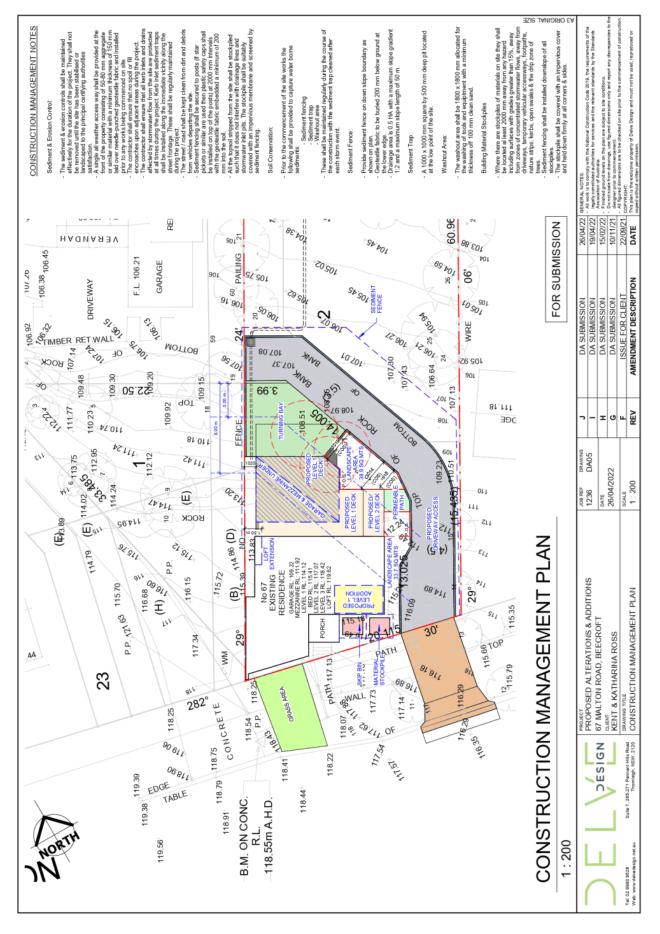

# PROPOSED ALTERATIONS & ADDITIONS

67 MALTON ROAD, BEECROFT PROJECT ADDRESS:

LOT 1, DP 25800

HORNSBY SHIRE COUNCIL KENT & KATHARINA ROSS

COUNCIL

CLIENT:

STATUS:

DEVELOPMENT APPLICATION