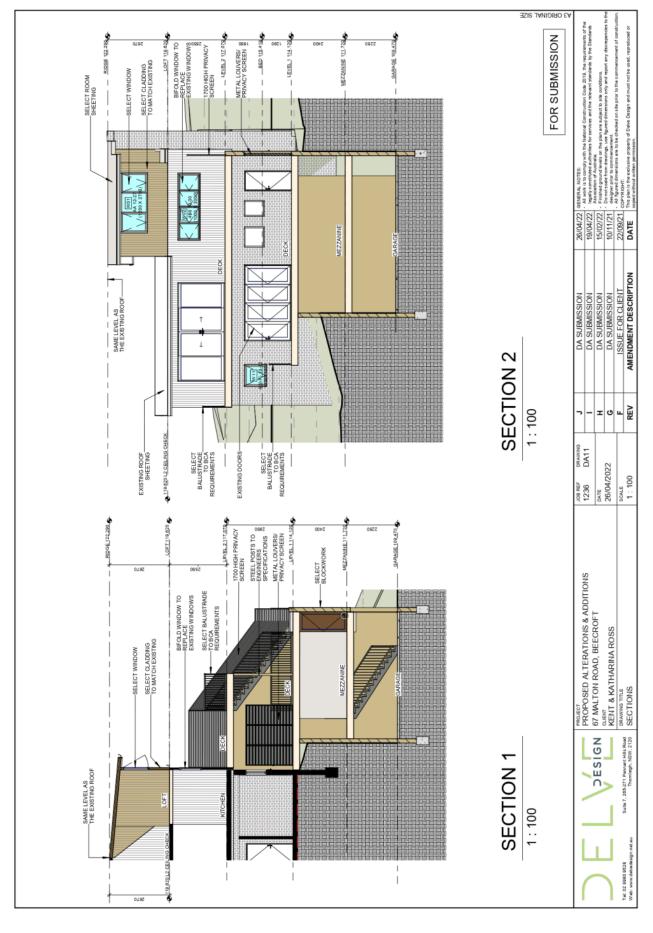

### **ATTACHMENT 2 - ITEM**

AMENDMENT DESCRIPTION

DA SUBMISSION
DA SUBMISSION
DA SUBMISSION
DA SUBMISSION
ISSUE FOR CLIENT

# PROPOSED ALTERATIONS & ADDITIONS

67 MALTON ROAD, BEECROFT PROJECT ADDRESS:

LOT 1, DP 25800

HORNSBY SHIRE COUNCIL KENT & KATHARINA ROSS

COUNCIL

CLIENT:

STATUS:

DEVELOPMENT APPLICATION

DA01 DATE 26/04/2022 JOB REF 1236

Local Planning Panel meeting 29 June 2022