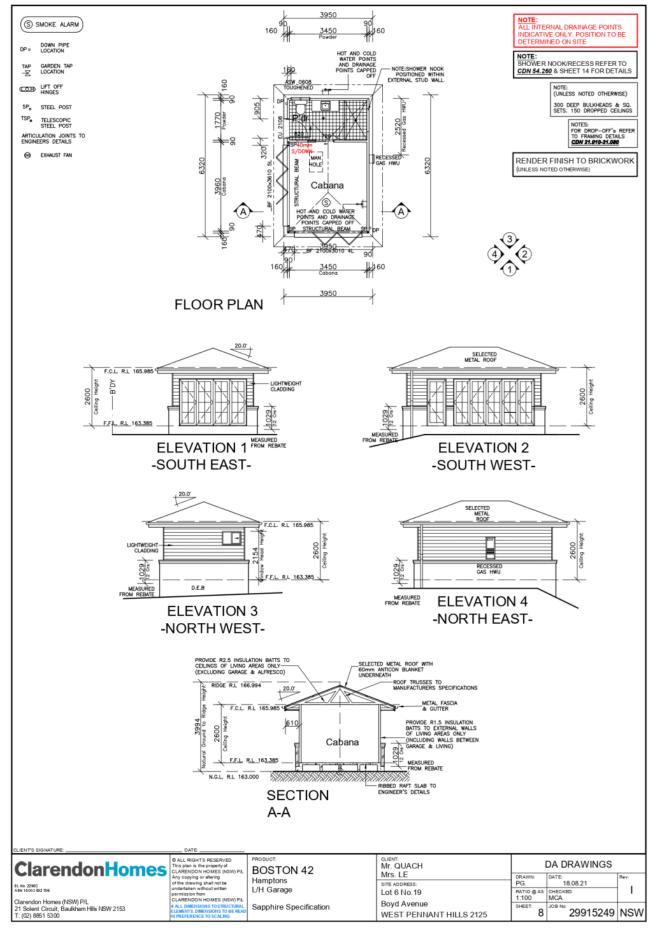

### ITEM 3

- 1. LOCALITY PLAN
  2. ARCHITECTURAL PLANS
  - 3. STORMWATER PLANS
- 4. TREE PROTECTION MAP

LOCALITY PLAN
DA/164/2022
19 Boyd Avenue, West Pennant Hills