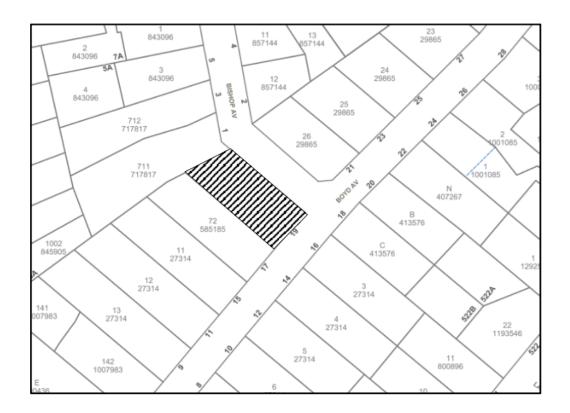

### ITEM 3

- 1. LOCALITY PLAN
  2. ARCHITECTURAL PLANS
  - 3. STORMWATER PLANS
- 4. TREE PROTECTION MAP

LOCALITY PLAN
DA/164/2022
19 Boyd Avenue, West Pennant Hills