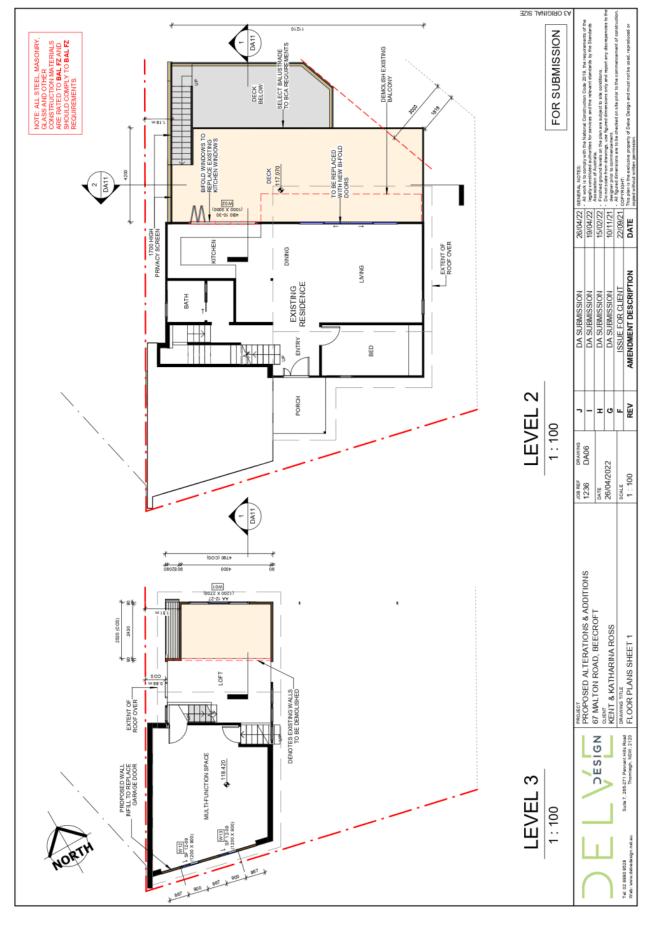

# PROPOSED ALTERATIONS & ADDITIONS

67 MALTON ROAD, BEECROFT PROJECT ADDRESS:

LOT 1, DP 25800

HORNSBY SHIRE COUNCIL KENT & KATHARINA ROSS

COUNCIL

CLIENT:

STATUS:

DEVELOPMENT APPLICATION

CONSTRUCTION MANAGEMENT PLAN

FLOOR PLANS SHEET 3 ELEVATION SHEET 2 **ELEVATION SHEET 1** 

DRAWING SCHEDULE

SITE LOCATION

NTS

DESIGN

PROPOSED ALTERATIONS & ADDITIONS 67 MALTON ROAD, BEECROFT CLIENT & KATHARINA ROSS